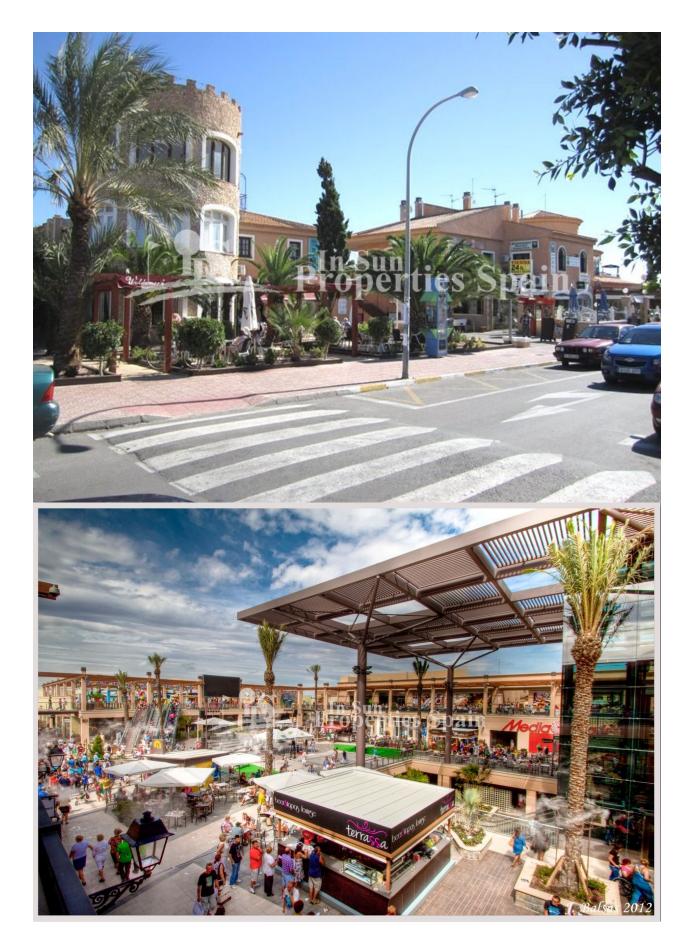

## DESCRIPTION

Located in the heart of PLAYA FLAMENCA is this wonderful south facing 2-bedroom apartment in the closed gated residential of Jumilla II. The apartment is located on the second floor and can be reached with a lift or via stairs. The property has two bedrooms, the master with ensuite shower room and both with fitted wardobes, family bathroom, living and dining area with an open kitchen and a sunny balcony. Also there is a very nice community pool with a green area, parking and a communal roof top terrace. The property will be sold furnished with AC. Centrally located just 1.6km from Zenia Boulevard, 3 minutes walk from the Saturday market street, 5 minutes to Cala la Mosca Beach, Playa Flamenca and within 4 minutes drive you have a number of Supermarkets like Carrefour, Mercadona and Lidl. Playa Flamenca is a small beach resort south of Punta Prima and north of La Zenia. Several Blue flag beaches are in walking distance and provide plenty of sun and sea for your vacation in Spain. As a permanent residence, the area is home to a number of quiet residential areas. Alicante airport is within a one hour drive via the AP7 or N332 coastal road.