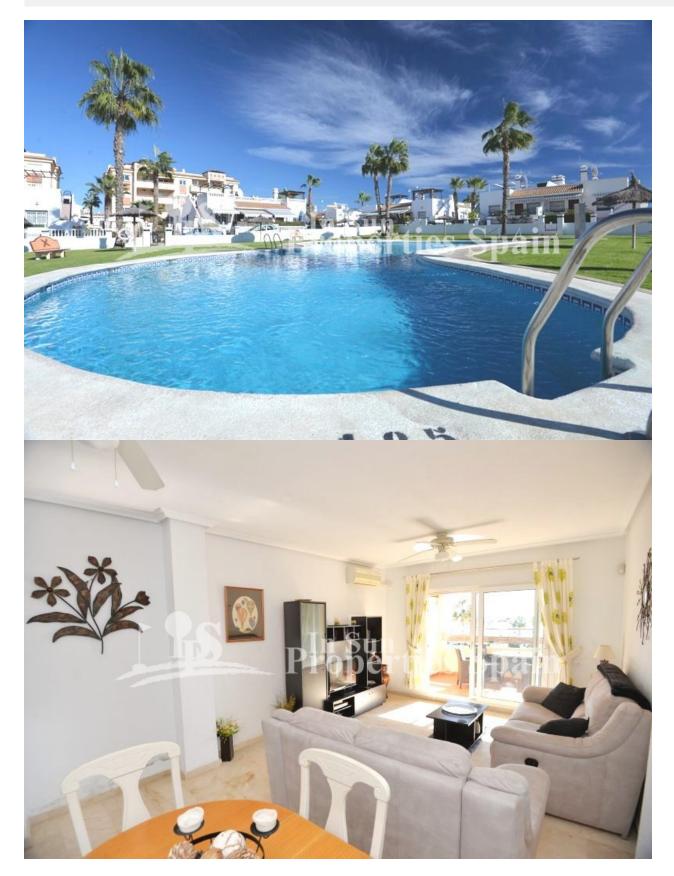

## DESCRIPTION

Located in the heart of PLAYA FLAMENCA is this wonderful south facing 2-bedroom apartment in the closed gated residential of Jumilla II. The apartment is located on the second floor and can be reached with a lift or via stairs. The property has two bedrooms, the master with ensuite shower room and both with fitted wardobes, family bathroom, living and dining area with an open kitchen and a sunny balcony. Also there is a very nice community pool with a green area, parking and a communal roof top terrace. The property will be sold furnished with AC. Centrally located just 1.6km from Zenia Boulevard, 3 minutes walk from the Saturday market street, 5 minutes to Cala la Mosca Beach, Playa Flamenca and within 4 minutes drive you have a number of Supermarkets like Carrefour, Mercadona and Lidl. Playa Flamenca is a small beach resort south of Punta Prima and north of La Zenia. Several Blue flag beaches are in walking distance and provide plenty of sun and sea for your vacation in Spain. As a permanent residence, the area is home to a number of quiet residential areas. Alicante airport is within a one hour drive via the AP7 or N332 coastal road.

LawnStone wallsCommunal Garden