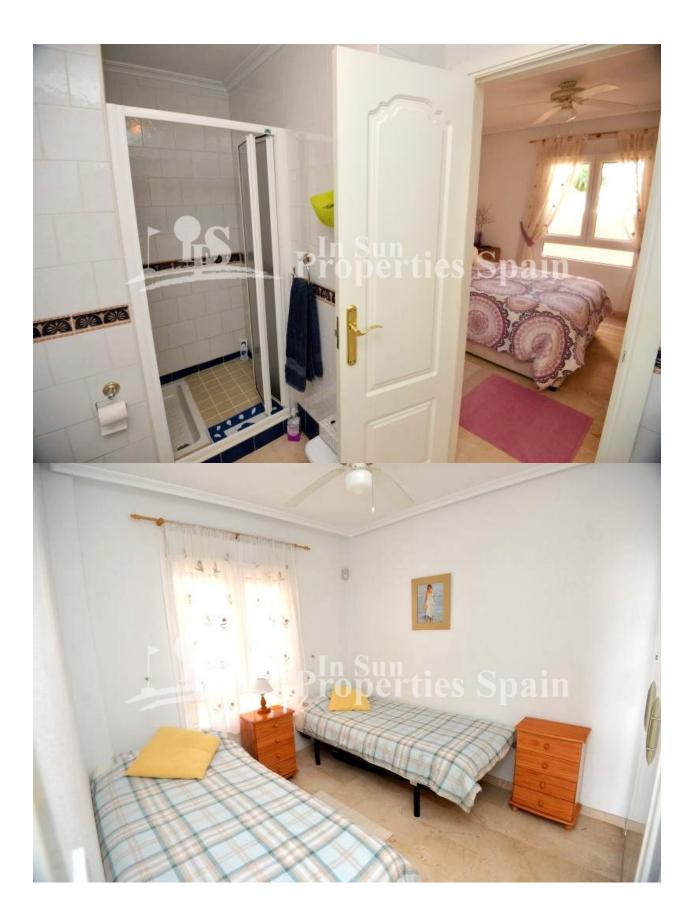

## DESCRIPTION

Located in the heart of PLAYA FLAMENCA is this wonderful south facing 2-bedroom apartment in the closed gated residential of Jumilla II. The apartment is located on the second floor and can be reached with a lift or via stairs. The property has two bedrooms, the master with ensuite shower room and both with fitted wardobes, family bathroom, living and dining area with an open kitchen and a sunny balcony. Also there is a very nice community pool with a green area, parking and a communal roof top terrace. The property will be sold furnished with AC. Centrally located just 1.6km from Zenia Boulevard, 3 minutes walk from the Saturday market street, 5 minutes to Cala la Mosca Beach, Playa Flamenca and within 4 minutes drive you have a number of Supermarkets like Carrefour, Mercadona and Lidl. Playa Flamenca is a small beach resort south of Punta Prima and north of La Zenia. Several Blue flag beaches are in walking distance and provide plenty of sun and sea for your vacation in Spain. As a permanent residence, the area is home to a number of quiet residential areas. Alicante airport is within a one hour drive via the AP7 or N332 coastal road.

| STYLE                                                     | VIEWS                   | DISTANCE TO :                                     | ORIENTATION   |
|-----------------------------------------------------------|-------------------------|---------------------------------------------------|---------------|
| Mediterranean                                             | Panoramic views         | Beach : 2 Km                                      | South         |
|                                                           |                         | Airport: 50 Km                                    |               |
|                                                           |                         | Town center : 1 Km                                |               |
| FURNITURE                                                 | PARKING                 | ТАХ                                               | FLOARING      |
| Furnished                                                 | Parking no Cars: 1      | Community : 700 €                                 | • Tile floors |
|                                                           |                         | I.B.I : 153 €                                     | Stone floors  |
| KITCHEN                                                   | GARDEN AND<br>TERRACES  | EXTRA                                             |               |
| <ul><li> Open kitchen</li><li> Equipped kitchen</li></ul> | Open terrace Landscaped | <ul><li>Built in wardrobes</li><li>Lift</li></ul> |               |