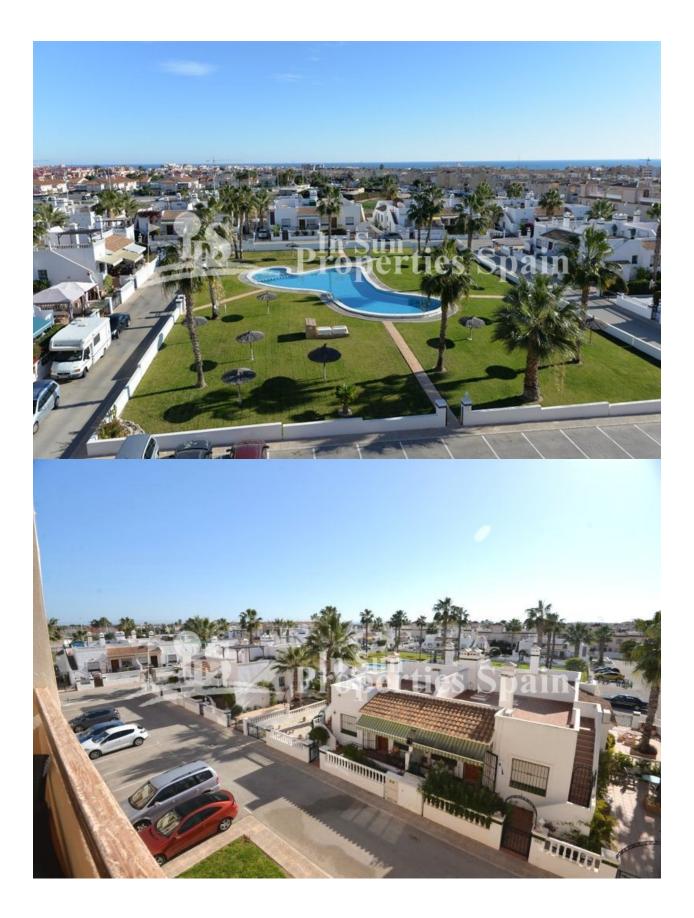

## DESCRIPTION

Located in the heart of PLAYA FLAMENCA is this wonderful south facing 2-bedroom apartment in the closed gated residential of Jumilla II. The apartment is located on the second floor and can be reached with a lift or via stairs. The property has two bedrooms, the master with ensuite shower room and both with fitted wardobes, family bathroom, living and dining area with an open kitchen and a sunny balcony. Also there is a very nice community pool with a green area, parking and a communal roof top terrace. The property will be sold furnished with AC. Centrally located just 1.6km from Zenia Boulevard, 3 minutes walk from the Saturday market street, 5 minutes to Cala la Mosca Beach, Playa Flamenca and within 4 minutes drive you have a number of Supermarkets like Carrefour, Mercadona and Lidl. Playa Flamenca is a small beach resort south of Punta Prima and north of La Zenia. Several Blue flag beaches are in walking distance and provide plenty of sun and sea for your vacation in Spain. As a permanent residence, the area is home to a number of quiet residential areas. Alicante airport is within a one hour drive via the AP7 or N332 coastal road.

| STYLE                                                     | VIEWS                   | DISTANCE TO :                                     | ORIENTATION   |
|-----------------------------------------------------------|-------------------------|---------------------------------------------------|---------------|
| Mediterranean                                             | Panoramic views         | Beach : 2 Km                                      | South         |
|                                                           |                         | Airport: 50 Km                                    |               |
|                                                           |                         | Town center : 1 Km                                |               |
| FURNITURE                                                 | PARKING                 | ТАХ                                               | FLOARING      |
| Furnished                                                 | Parking no Cars: 1      | Community : 700 €                                 | • Tile floors |
|                                                           |                         | I.B.I : 153 €                                     | Stone floors  |
| KITCHEN                                                   | GARDEN AND<br>TERRACES  | EXTRA                                             |               |
| <ul><li> Open kitchen</li><li> Equipped kitchen</li></ul> | Open terrace Landscaped | <ul><li>Built in wardrobes</li><li>Lift</li></ul> |               |