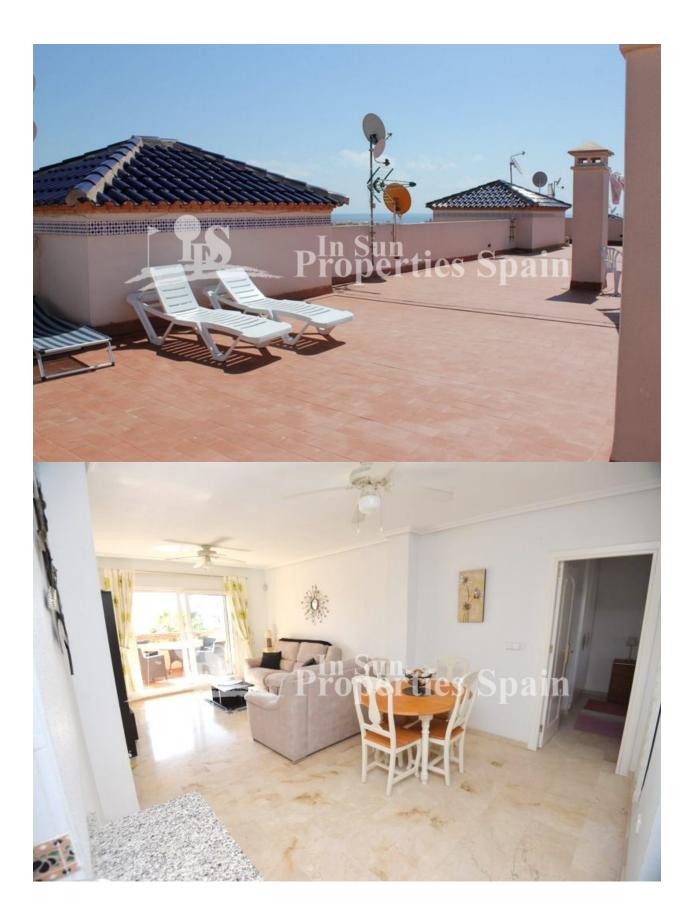

## DESCRIPTION

Located in the heart of PLAYA FLAMENCA is this wonderful south facing 2-bedroom apartment in the closed gated residential of Jumilla II. The apartment is located on the second floor and can be reached with a lift or via stairs. The property has two bedrooms, the master with ensuite shower room and both with fitted wardobes, family bathroom, living and dining area with an open kitchen and a sunny balcony. Also there is a very nice community pool with a green area, parking and a communal roof top terrace. The property will be sold furnished with AC. Centrally located just 1.6km from Zenia Boulevard, 3 minutes walk from the Saturday market street, 5 minutes to Cala la Mosca Beach, Playa Flamenca and within 4 minutes drive you have a number of Supermarkets like Carrefour, Mercadona and Lidl. Playa Flamenca is a small beach resort south of Punta Prima and north of La Zenia. Several Blue flag beaches are in walking distance and provide plenty of sun and sea for your vacation in Spain. As a permanent residence, the area is home to a number of quiet residential areas. Alicante airport is within a one hour drive via the AP7 or N332 coastal road.

| STYLE                                                     | VIEWS                   | DISTANCE TO :                                     | ORIENTATION   |
|-----------------------------------------------------------|-------------------------|---------------------------------------------------|---------------|
| Mediterranean                                             | Panoramic views         | Beach : 2 Km                                      | South         |
|                                                           |                         | Airport: 50 Km                                    |               |
|                                                           |                         | Town center : 1 Km                                |               |
| FURNITURE                                                 | PARKING                 | ТАХ                                               | FLOARING      |
| Furnished                                                 | Parking no Cars: 1      | Community : 700 €                                 | • Tile floors |
|                                                           |                         | I.B.I : 153 €                                     | Stone floors  |
| KITCHEN                                                   | GARDEN AND<br>TERRACES  | EXTRA                                             |               |
| <ul><li> Open kitchen</li><li> Equipped kitchen</li></ul> | Open terrace Landscaped | <ul><li>Built in wardrobes</li><li>Lift</li></ul> |               |