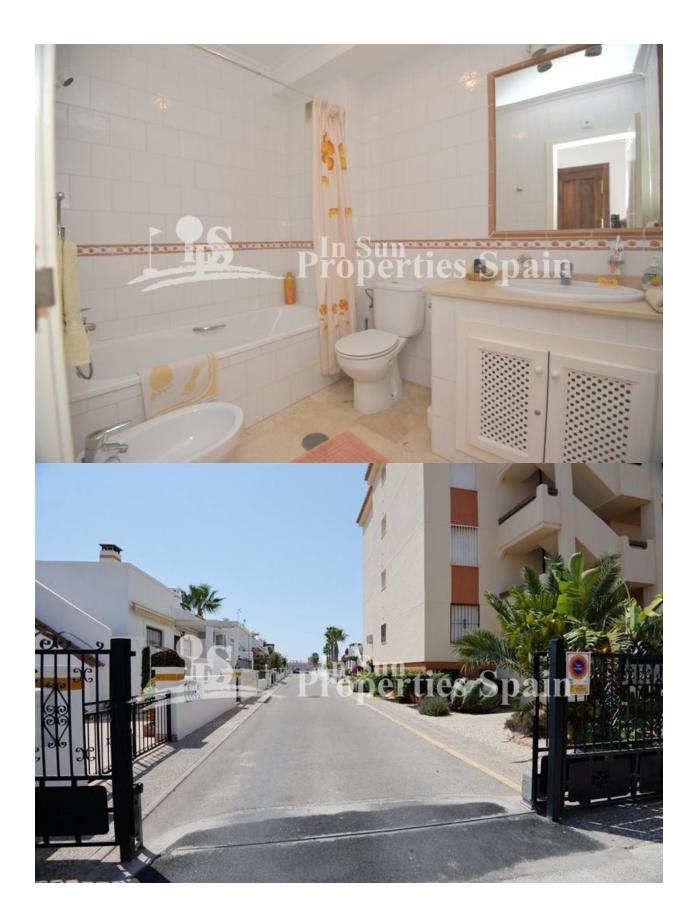

## DESCRIPTION

Located in the heart of PLAYA FLAMENCA is this wonderful south facing 2-bedroom apartment in the closed gated residential of Jumilla II. The apartment is located on the second floor and can be reached with a lift or via stairs. The property has two bedrooms, the master with ensuite shower room and both with fitted wardobes, family bathroom, living and dining area with an open kitchen and a sunny balcony. Also there is a very nice community pool with a green area, parking and a communal roof top terrace. The property will be sold furnished with AC. Centrally located just 1.6km from Zenia Boulevard, 3 minutes walk from the Saturday market street, 5 minutes to Cala la Mosca Beach, Playa Flamenca and within 4 minutes drive you have a number of Supermarkets like Carrefour, Mercadona and Lidl. Playa Flamenca is a small beach resort south of Punta Prima and north of La Zenia. Several Blue flag beaches are in walking distance and provide plenty of sun and sea for your vacation in Spain. As a permanent residence, the area is home to a number of quiet residential areas. Alicante airport is within a one hour drive via the AP7 or N332 coastal road.