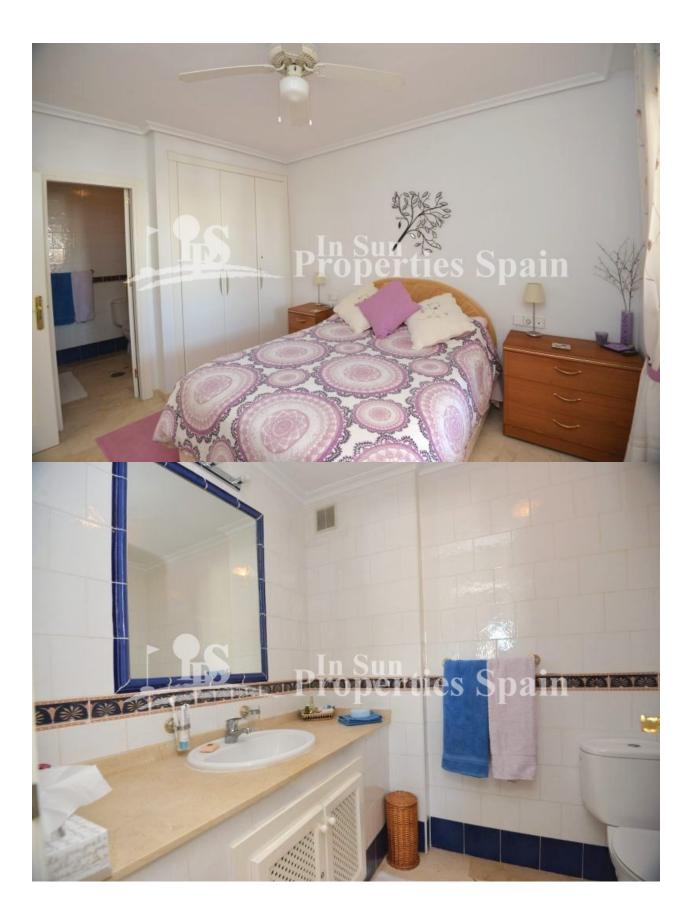

## DESCRIPTION

Located in the heart of PLAYA FLAMENCA is this wonderful south facing 2-bedroom apartment in the closed gated residential of Jumilla II. The apartment is located on the second floor and can be reached with a lift or via stairs. The property has two bedrooms, the master with ensuite shower room and both with fitted wardobes, family bathroom, living and dining area with an open kitchen and a sunny balcony. Also there is a very nice community pool with a green area, parking and a communal roof top terrace. The property will be sold furnished with AC. Centrally located just 1.6km from Zenia Boulevard, 3 minutes walk from the Saturday market street, 5 minutes to Cala la Mosca Beach, Playa Flamenca and within 4 minutes drive you have a number of Supermarkets like Carrefour, Mercadona and Lidl. Playa Flamenca is a small beach resort south of Punta Prima and north of La Zenia. Several Blue flag beaches are in walking distance and provide plenty of sun and sea for your vacation in Spain. As a permanent residence, the area is home to a number of quiet residential areas. Alicante airport is within a one hour drive via the AP7 or N332 coastal road.

| STYLE                                                     | VIEWS                   | DISTANCE TO :                                     | ORIENTATION   |
|-----------------------------------------------------------|-------------------------|---------------------------------------------------|---------------|
| Mediterranean                                             | Panoramic views         | Beach : 2 Km                                      | South         |
|                                                           |                         | Airport: 50 Km                                    |               |
|                                                           |                         | Town center : 1 Km                                |               |
| FURNITURE                                                 | PARKING                 | ТАХ                                               | FLOARING      |
| Furnished                                                 | Parking no Cars: 1      | Community : 700 €                                 | • Tile floors |
|                                                           |                         | I.B.I : 153 €                                     | Stone floors  |
| KITCHEN                                                   | GARDEN AND<br>TERRACES  | EXTRA                                             |               |
| <ul><li> Open kitchen</li><li> Equipped kitchen</li></ul> | Open terrace Landscaped | <ul><li>Built in wardrobes</li><li>Lift</li></ul> |               |