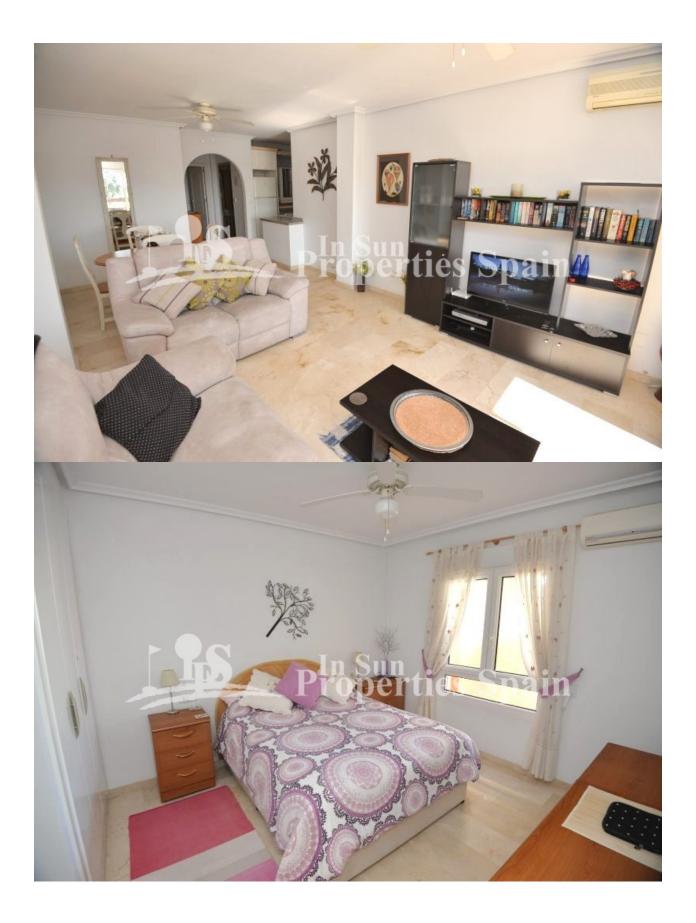

## DESCRIPTION

Located in the heart of PLAYA FLAMENCA is this wonderful south facing 2-bedroom apartment in the closed gated residential of Jumilla II. The apartment is located on the second floor and can be reached with a lift or via stairs. The property has two bedrooms, the master with ensuite shower room and both with fitted wardobes, family bathroom, living and dining area with an open kitchen and a sunny balcony. Also there is a very nice community pool with a green area, parking and a communal roof top terrace. The property will be sold furnished with AC. Centrally located just 1.6km from Zenia Boulevard, 3 minutes walk from the Saturday market street, 5 minutes to Cala la Mosca Beach, Playa Flamenca and within 4 minutes drive you have a number of Supermarkets like Carrefour, Mercadona and Lidl. Playa Flamenca is a small beach resort south of Punta Prima and north of La Zenia. Several Blue flag beaches are in walking distance and provide plenty of sun and sea for your vacation in Spain. As a permanent residence, the area is home to a number of quiet residential areas. Alicante airport is within a one hour drive via the AP7 or N332 coastal road.

| STYLE                                                     | VIEWS                   | DISTANCE TO :                                     | ORIENTATION   |
|-----------------------------------------------------------|-------------------------|---------------------------------------------------|---------------|
| Mediterranean                                             | Panoramic views         | Beach : 2 Km                                      | South         |
|                                                           |                         | Airport: 50 Km                                    |               |
|                                                           |                         | Town center : 1 Km                                |               |
| FURNITURE                                                 | PARKING                 | ТАХ                                               | FLOARING      |
| Furnished                                                 | Parking no Cars: 1      | Community : 700 €                                 | • Tile floors |
|                                                           |                         | I.B.I : 153 €                                     | Stone floors  |
| KITCHEN                                                   | GARDEN AND<br>TERRACES  | EXTRA                                             |               |
| <ul><li> Open kitchen</li><li> Equipped kitchen</li></ul> | Open terrace Landscaped | <ul><li>Built in wardrobes</li><li>Lift</li></ul> |               |