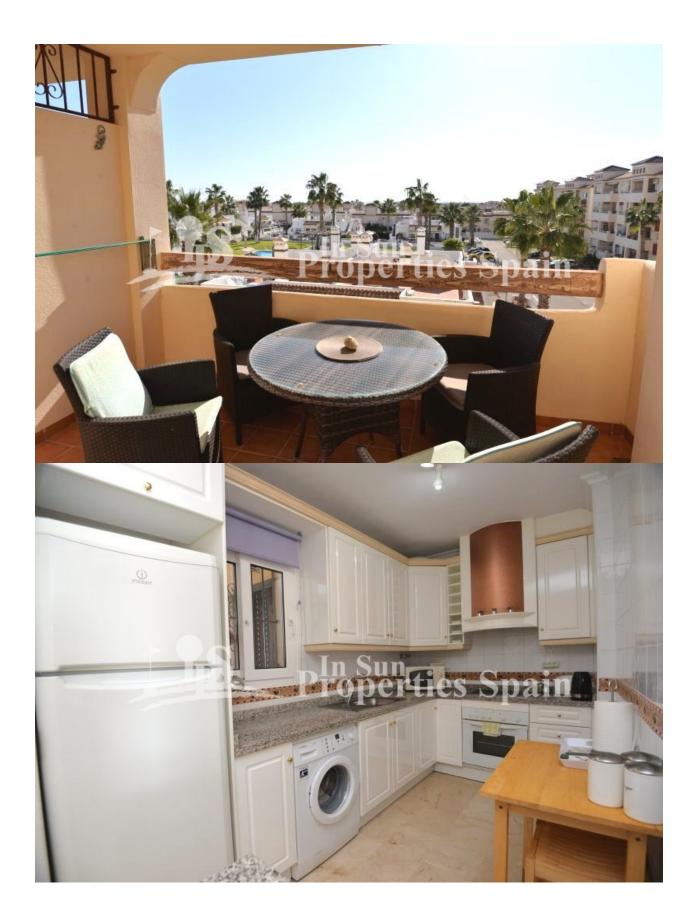

## DESCRIPTION

Located in the heart of PLAYA FLAMENCA is this wonderful south facing 2-bedroom apartment in the closed gated residential of Jumilla II. The apartment is located on the second floor and can be reached with a lift or via stairs. The property has two bedrooms, the master with ensuite shower room and both with fitted wardobes, family bathroom, living and dining area with an open kitchen and a sunny balcony. Also there is a very nice community pool with a green area, parking and a communal roof top terrace. The property will be sold furnished with AC. Centrally located just 1.6km from Zenia Boulevard, 3 minutes walk from the Saturday market street, 5 minutes to Cala la Mosca Beach, Playa Flamenca and within 4 minutes drive you have a number of Supermarkets like Carrefour, Mercadona and Lidl. Playa Flamenca is a small beach resort south of Punta Prima and north of La Zenia. Several Blue flag beaches are in walking distance and provide plenty of sun and sea for your vacation in Spain. As a permanent residence, the area is home to a number of quiet residential areas. Alicante airport is within a one hour drive via the AP7 or N332 coastal road.

| STYLE                                                     | VIEWS                   | DISTANCE TO :                                     | ORIENTATION   |
|-----------------------------------------------------------|-------------------------|---------------------------------------------------|---------------|
| Mediterranean                                             | Panoramic views         | Beach : 2 Km                                      | South         |
|                                                           |                         | Airport: 50 Km                                    |               |
|                                                           |                         | Town center : 1 Km                                |               |
| FURNITURE                                                 | PARKING                 | ТАХ                                               | FLOARING      |
| Furnished                                                 | Parking no Cars: 1      | Community : 700 €                                 | • Tile floors |
|                                                           |                         | I.B.I : 153 €                                     | Stone floors  |
| KITCHEN                                                   | GARDEN AND<br>TERRACES  | EXTRA                                             |               |
| <ul><li> Open kitchen</li><li> Equipped kitchen</li></ul> | Open terrace Landscaped | <ul><li>Built in wardrobes</li><li>Lift</li></ul> |               |