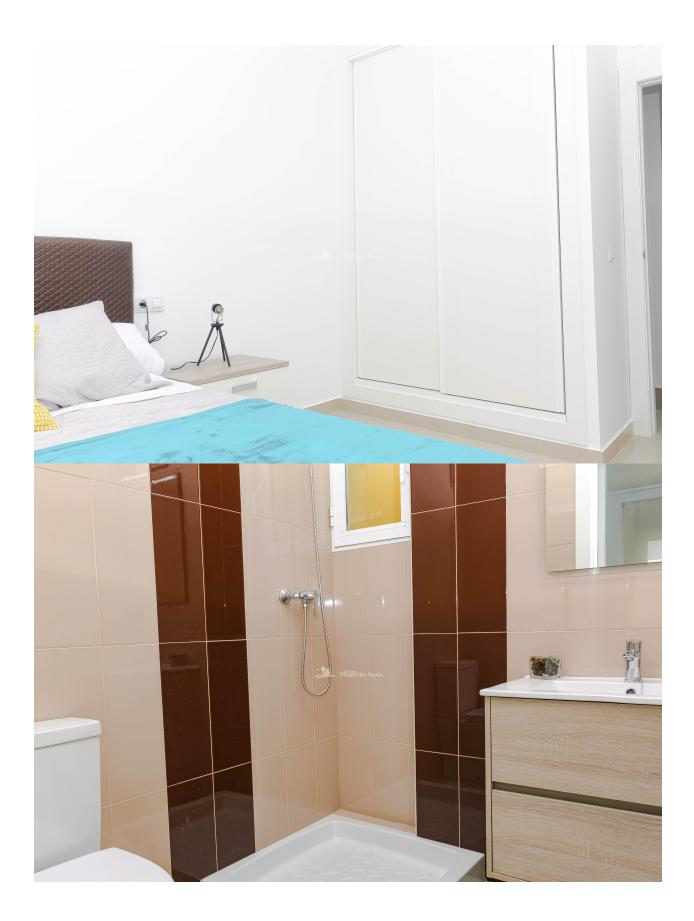

## DESCRIPTION

In an enviable location on the Costa Blanca, these 6 elegant apartments in LOS MONTESINOS boast two/three bedrooms and a large independent solarium with pleasant views of the natural area of Las Salinas. The apartments are North, East and South facing and the building has an elevator. They are finished excluding the kitchens and bathrooms which can still be chosen by the client (from a selection). This is a 2 bedroom, 1 bathroom 66m2 apartment distributing as; lounge/dining area, independent kitchen, master bedroom, spacious twin bedroom and family bathroom. In addition there is a sunny, spacious 30m2 private solarium. Los Montesinos is a busy village with a large and modern church square and a long high street. There are many bars, cafes and restaurants to choose from, a small street market on a Friday evening, an open air municipal swimming pool, the Jardín Botánico 30 De Julio Park and a Music Auditorium. There is a marked walking route called the Ruta Salada, the shores of the pink lagoon to explore and the old railway line to cycle or walk along all the way to the beaches of Torrevieja. The nearby urbanisation area of La Herrada is included within the limits of Los Montesinos and has a commercial centre with a selection of shops and places to eat.