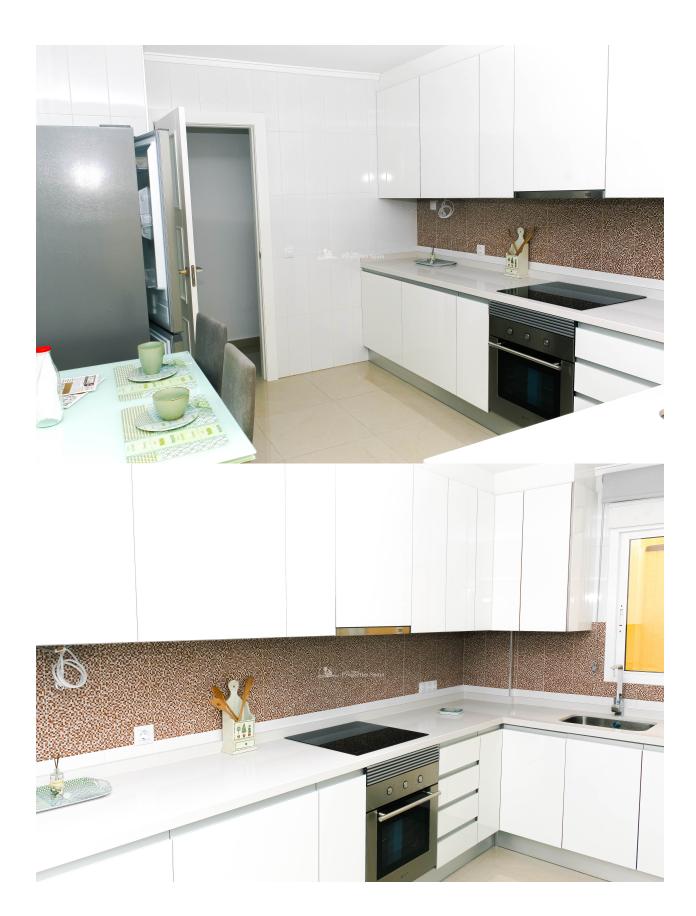

## DESCRIPTION

In an enviable location on the Costa Blanca, these 6 elegant apartments in LOS MONTESINOS boast two/three bedrooms and a large independent solarium with pleasant views of the natural area of Las Salinas. The apartments are North, East and South facing and the building has an elevator. They are finished excluding the kitchens and bathrooms which can still be chosen by the client (from a selection). This is a 2 bedroom, 1 bathroom 66m2 apartment distributing as; lounge/dining area, independent kitchen, master bedroom, spacious twin bedroom and family bathroom. In addition there is a sunny, spacious 30m2 private solarium. Los Montesinos is a busy village with a large and modern church square and a long high street. There are many bars, cafes and restaurants to choose from, a small street market on a Friday evening, an open air municipal swimming pool, the Jardín Botánico 30 De Julio Park and a Music Auditorium. There is a marked walking route called the Ruta Salada, the shores of the pink lagoon to explore and the old railway line to cycle or walk along all the way to the beaches of Torrevieja. The nearby urbanisation area of La Herrada is included within the limits of Los Montesinos and has a commercial centre with a selection of shops and places to eat.

## KITCHEN

Closed kitchen