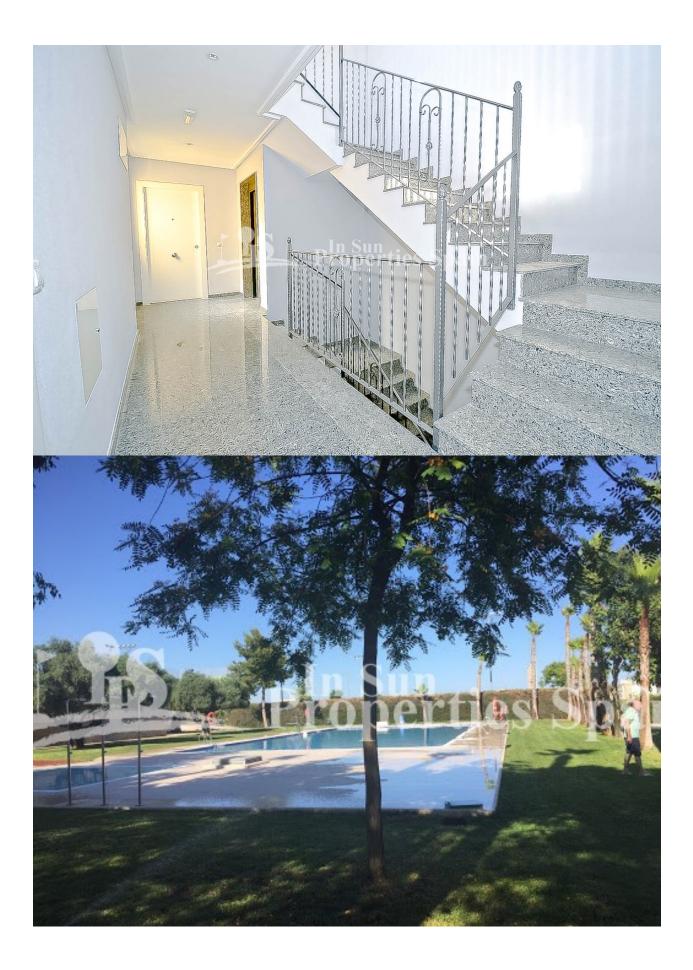

## DESCRIPTION

In an enviable location on the Costa Blanca, these 6 elegant apartments in LOS MONTESINOS boast two/three bedrooms and a large independent solarium with pleasant views of the natural area of Las Salinas. The apartments are North, East and South facing and the building has an elevator. They are finished excluding the kitchens and bathrooms which can still be chosen by the client (from a selection). This is a 2 bedroom, 1 bathroom 66m2 apartment distributing as; lounge/dining area, independent kitchen, master bedroom, spacious twin bedroom and family bathroom. In addition there is a sunny, spacious 30m2 private solarium. Los Montesinos is a busy village with a large and modern church square and a long high street. There are many bars, cafes and restaurants to choose from, a small street market on a Friday evening, an open air municipal swimming pool, the Jardín Botánico 30 De Julio Park and a Music Auditorium. There is a marked walking route called the Ruta Salada, the shores of the pink lagoon to explore and the old railway line to cycle or walk along all the way to the beaches of Torrevieja. The nearby urbanisation area of La Herrada is included within the limits of Los Montesinos and has a commercial centre with a selection of shops and places to eat.