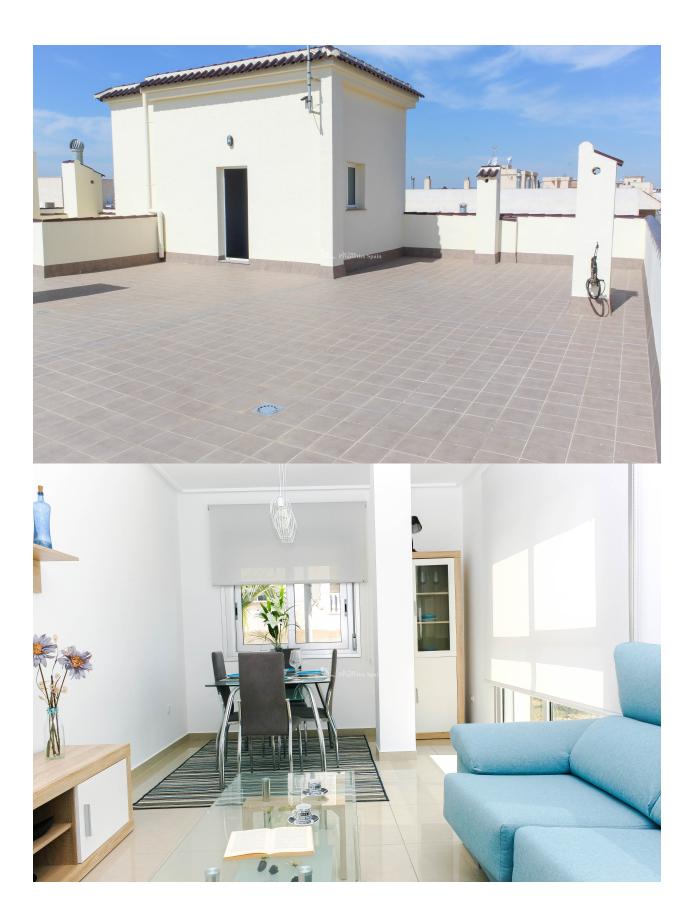

## DESCRIPTION

In an enviable location on the Costa Blanca, these 6 elegant apartments in LOS MONTESINOS boast two/three bedrooms and a large independent solarium with pleasant views of the natural area of Las Salinas. The apartments are North, East and South facing and the building has an elevator. They are finished excluding the kitchens and bathrooms which can still be chosen by the client (from a selection). This is a 2 bedroom, 1 bathroom 66m2 apartment distributing as; lounge/dining area, independent kitchen, master bedroom, spacious twin bedroom and family bathroom. In addition there is a sunny, spacious 30m2 private solarium. Los Montesinos is a busy village with a large and modern church square and a long high street. There are many bars, cafes and restaurants to choose from, a small street market on a Friday evening, an open air municipal swimming pool, the Jardín Botánico 30 De Julio Park and a Music Auditorium. There is a marked walking route called the Ruta Salada, the shores of the pink lagoon to explore and the old railway line to cycle or walk along all the way to the beaches of Torrevieja. The nearby urbanisation area of La Herrada is included within the limits of Los Montesinos and has a commercial centre with a selection of shops and places to eat.