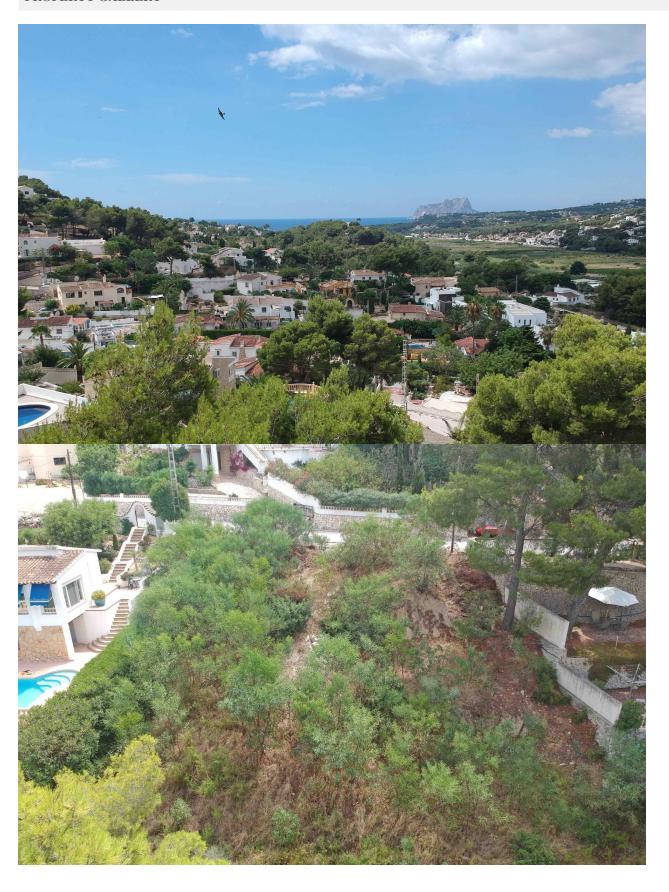

## **DESCRIPTION**

Building plot (S/W) for sale in Paichi with nice open views and some sea views. There is a project available for this plot. Water and electricity connections are present. Close to amenities and short distance to Moraira and the beach.

## **VIEWS**

- Panoramic views
- Sea views

"Experience our experience - Because you deserve the best"