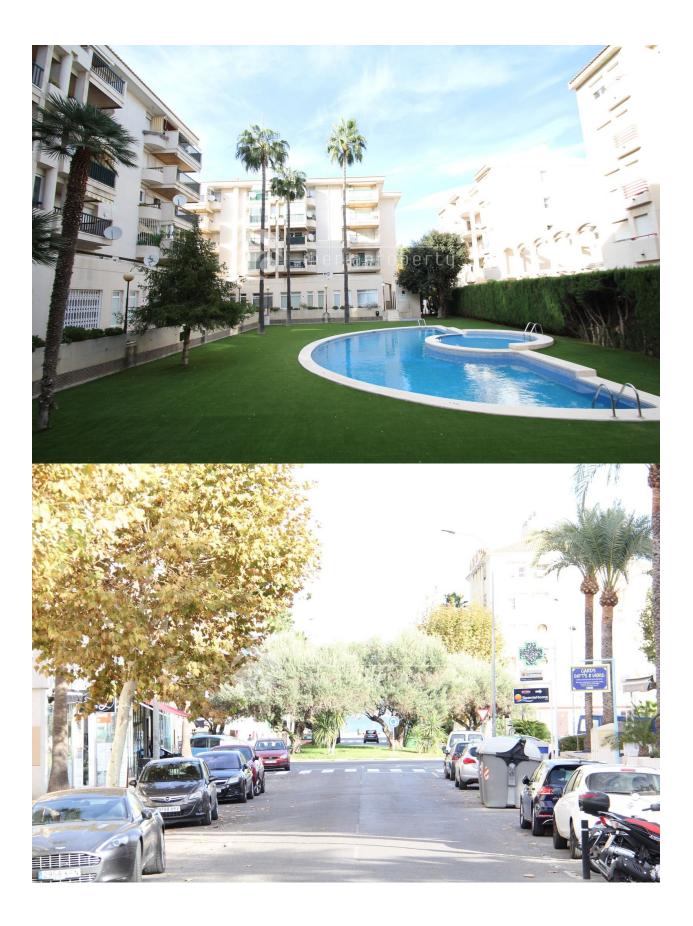

## **DESCRIPTION**

South facing 2 bedroom 2 bathroom apartment Albir. Only 200 m from the beach, the promenade and all the restaurants. 100m from the driving range in Albir. Mountain view from the south facing terrace. Garden with swimming pool and tennis court. Aircondition. Closed garage in basement. Albir is not far from Puig Campana mountain,1362 m high fantastic for haiking/cycling. Easy access to Asía Garden Hotel, 3 golf courses, Villa Aitana Hotel, Terra Mitica Theme Park and exit of the AP-7 La Marina shopping center. Costa Blanca Due to the proximity to the coast you can enjoy the fabulous beaches of Levante, Poniente, Altea, Albir, the Cala de Finestratand and the Villajoysa, with more than 10 km in length that are among the best in Europe awarded the European Union blue flag awarded by the quality of its waters, by cleaning and services offered.

## **GARDEN AND TERRACES**

- Covered terrace
- Tennis court
- Palm trees
- Play Ground
- Landscaped
- Fenced
- Lawn
- Communal Garden