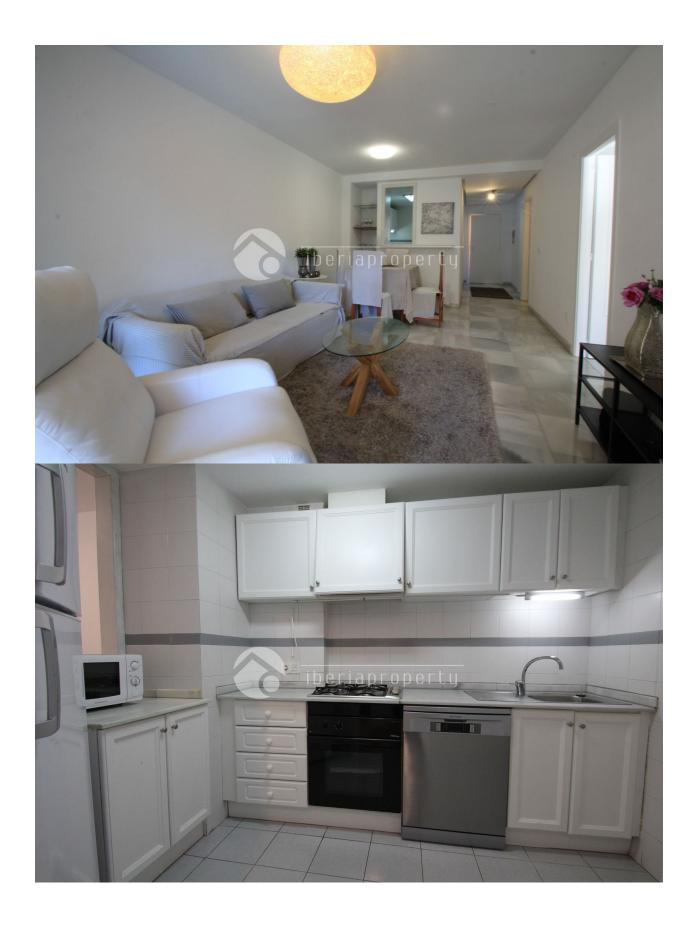

## **DESCRIPTION**

South facing 2 bedroom 2 bathroom apartment Albir. Only 200 m from the beach, the promenade and all the restaurants. 100m from the driving range in Albir. Mountain view from the south facing terrace. Garden with swimming pool and tennis court. Aircondition. Closed garage in basement. Albir is not far from Puig Campana mountain,1362 m high fantastic for haiking/cycling. Easy access to Asía Garden Hotel, 3 golf courses, Villa Aitana Hotel, Terra Mitica Theme Park and exit of the AP-7 La Marina shopping center. Costa Blanca Due to the proximity to the coast you can enjoy the fabulous beaches of Levante, Poniente, Altea, Albir, the Cala de Finestratand and the Villajoysa, with more than 10 km in length that are among the best in Europe awarded the European Union blue flag awarded by the quality of its waters, by cleaning and services offered.

## **FLOARING**

- Tile floors
- Marble floors
- **KITCHEN**
- Closed kitchen
- Equipped kitchen