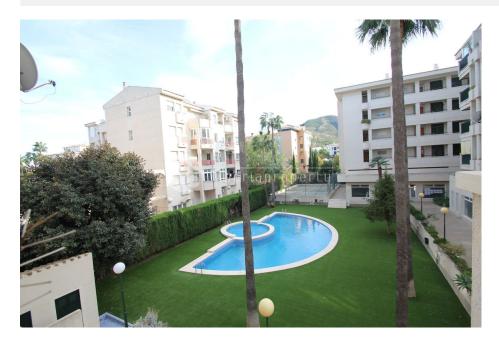

## **DESCRIPTION**

South facing 2 bedroom 2 bathroom apartment Albir. Only 200 m from the beach, the promenade and all the restaurants. 100m from the driving range in Albir. Mountain view from the south facing terrace. Garden with swimming pool and tennis court. Aircondition. Closed garage in basement. Albir is not far from Puig Campana mountain,1362 m high fantastic for haiking/cycling. Easy access to Asía Garden Hotel, 3 golf courses, Villa Aitana Hotel, Terra Mitica Theme Park and exit of the AP-7 La Marina shopping center. Costa Blanca Due to the proximity to the coast you can enjoy the fabulous beaches of Levante, Poniente, Altea, Albir, the Cala de Finestratand and the Villajoysa, with more than 10 km in length that are among the best in Europe awarded the European Union blue flag awarded by the quality of its waters, by cleaning and services offered.

## **GARDEN AND TERRACES**

- Covered terrace
- Tennis court
- Palm trees
- Play Ground
- Landscaped
- Fenced
- Lawn
- Communal Garden