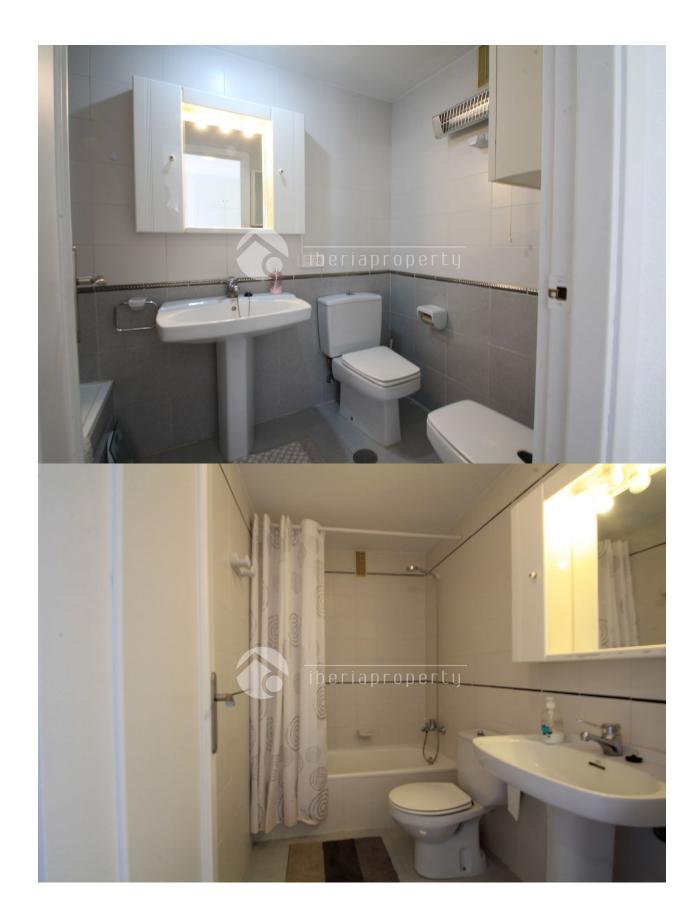

Properties Spain

since 1999

REF: # 7817 ()

| INFO           |           |  |
|----------------|-----------|--|
| PRICE:         | 199.000 € |  |
| PROPERTY TYPE: | Apartment |  |
| LOCATION:      | ()        |  |
| BEDROOMS:      | 2         |  |
| Bathrooms:     | 2         |  |
| Build:         | 63 (m2)   |  |
| Plot:          | -         |  |
| Terrace:       | 6 (m2)    |  |
| Year:          | 1995      |  |
| Floor:         | 2         |  |
| Old price      | -         |  |