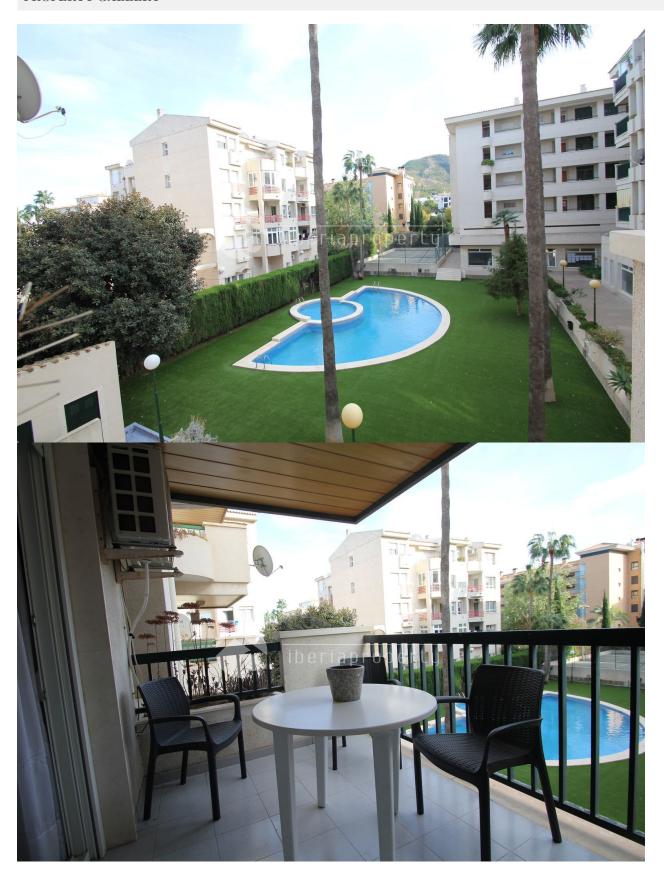

## **DESCRIPTION**

South facing 2 bedroom 2 bathroom apartment Albir. Only 200 m from the beach, the promenade and all the restaurants. 100m from the driving range in Albir. Mountain view from the south facing terrace. Garden with swimming pool and tennis court. Aircondition. Closed garage in basement. Albir is not far from Puig Campana mountain,1362 m high fantastic for haiking/cycling. Easy access to Asía Garden Hotel, 3 golf courses, Villa Aitana Hotel, Terra Mitica Theme Park and exit of the AP-7 La Marina shopping center. Costa Blanca Due to the proximity to the coast you can enjoy the fabulous beaches of Levante, Poniente, Altea, Albir, the Cala de Finestratand and the Villajoysa, with more than 10 km in length that are among the best in Europe awarded the European Union blue flag awarded by the quality of its waters, by cleaning and services offered.

## **GARDEN AND TERRACES**

- Covered terrace
- Tennis court
- Palm trees
- Play Ground
- Landscaped
- Fenced
- Lawn
- Communal Garden