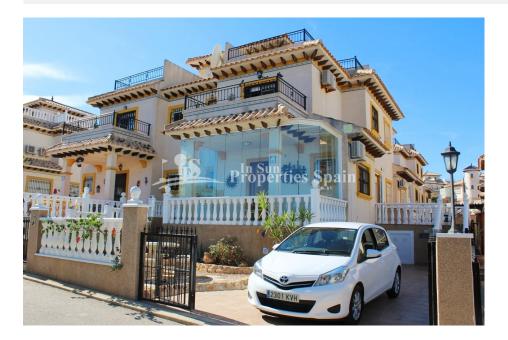

REF: # 7818 ()

| INFO           |                     |  |
|----------------|---------------------|--|
| PRICE:         | 139.900 €           |  |
| PROPERTY TYPE: | Townhouse<br>(Quad) |  |
| LOCATION:      | ()                  |  |
| BEDROOMS:      | 3                   |  |
| Bathrooms:     | 2                   |  |
| Build:         | 75 (m2)             |  |
| Plot:          | 138 (m2)            |  |
| Terrace:       | 57 (m2)             |  |
| Year:          | 2003                |  |
| Floor:         | -                   |  |
| Old price      | -                   |  |

### **DESCRIPTION**

Located within PINADA GOLF - VILLAMARTIN Golf is this lovely Quad House with a pleasant open aspectover the pine trees. The house is of 75m2 build and occupies a 138m2 plot. There is an 87m2, low maintenance garden and an 18m2 terrace glazed in to create a more useable space in the cooler winter months. There is space within the plot to park a car and several storage areas. Internally you have a light and airy lounge and an American style kitchen complete with appliances and a guest toilet a bedroom with exit to a 10m2 terrace facing west to enjoy the afternoon and evening sun. To the first floor you have two double bedrooms, both with built in wardrobes and the master with private 9m2 terrace. There is also the family bathroom on this level. Stairs from the first floor lead up to the 20m2 solarium, here you benefit from sun all day long and with the view to the pine trees and sea, it really is a tranquil setting, the perfect place to relax amongst the sound of only birdsong. The property is set near to the community pool, where you have access into the communal gardens/pool. This communal area is gated and can only be accessed by residents. There is also a walking path which provides access within only 10 minutes to Villamartin Plaza. The property is to be sold furnished, AC to the living room and master bedroom. Villamartín offers a wide range of services. For over 40 years it has been a golf tourist attraction and as it is expected from a residential complex of this standard all services are fully developed. The area is also known to have one of the healthiest climates in the world. Villamartin is also very close to renowned high standard international school El Limonar and La Zenia Boulevard - the newest shopping centre in our area and also the largest one in the Alicante region. At over 160,000m2 It offers more than 150 shops and services