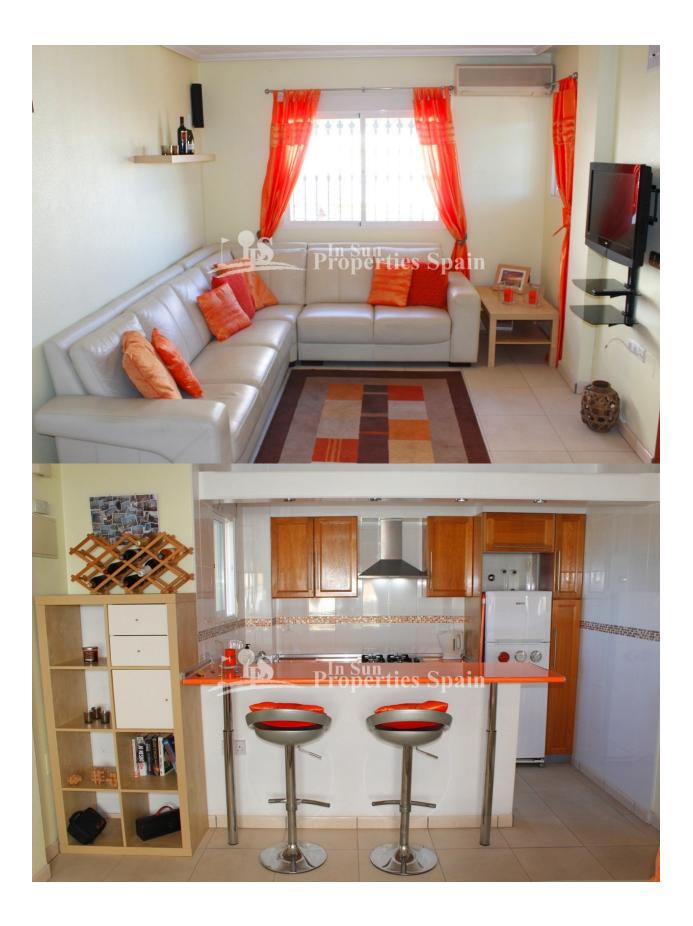

| Town center : 1 Km          |
| ORIENTATION     | FURNITURE                                           | PARKING                                       | TAX                         |
| South East West | • Furnished                                         | Parking no Cars: 1                            | Community : 250 €           |
|                 |                                                     |                                               | I.B.I : 250 €               |

## **FLOARING**

- Tile floors
- Stone floors

## **KITCHEN**

- Open kitchen Equipped kitchen Granite countertop

# **GARDEN AND** TERRACES

- Covered terrace
- Open terrace
- Fenced
- Stone walls
- Private garden
- Communal Garden

## **EXTRA**

- Built in wardrobes
- Double glazed windowsStorage room





















"Experience our experience - Because you deserve the best"