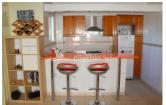

REF: # 7818 ()



| INFO           |                     |  |
|----------------|---------------------|--|
| PRICE:         | 139.900 €           |  |
| PROPERTY TYPE: | Townhouse<br>(Quad) |  |
| LOCATION:      | ()                  |  |
| BEDROOMS:      | 3                   |  |
| Bathrooms:     | 2                   |  |
| Build:         | 75 (m2)             |  |
| Plot:          | 138 (m2)            |  |
| Terrace:       | 57 (m2)             |  |
| Year:          | 2003                |  |
| Floor:         | -                   |  |
| Old price      | -                   |  |









### **DESCRIPTION**

Located within PINADA GOLF - VILLAMARTIN Golf is this lovely Quad House with a pleasant open aspectover the pine trees. The house is of 75m2 build and occupies a 138m2 plot. There is an 87m2, low maintenance garden and an 18m2 terrace glazed in to create a more useable space in the cooler winter months. There is space within the plot to park a car and several storage areas. Internally you have a light and airy lounge and an American style kitchen complete with appliances and a guest toilet a bedroom with exit to a 10m2 terrace facing west to enjoy the afternoon and evening sun. To the first floor you have two double bedrooms, both with built in wardrobes and the master with private 9m2 terrace. There is also the family bathroom on this level. Stairs from the first