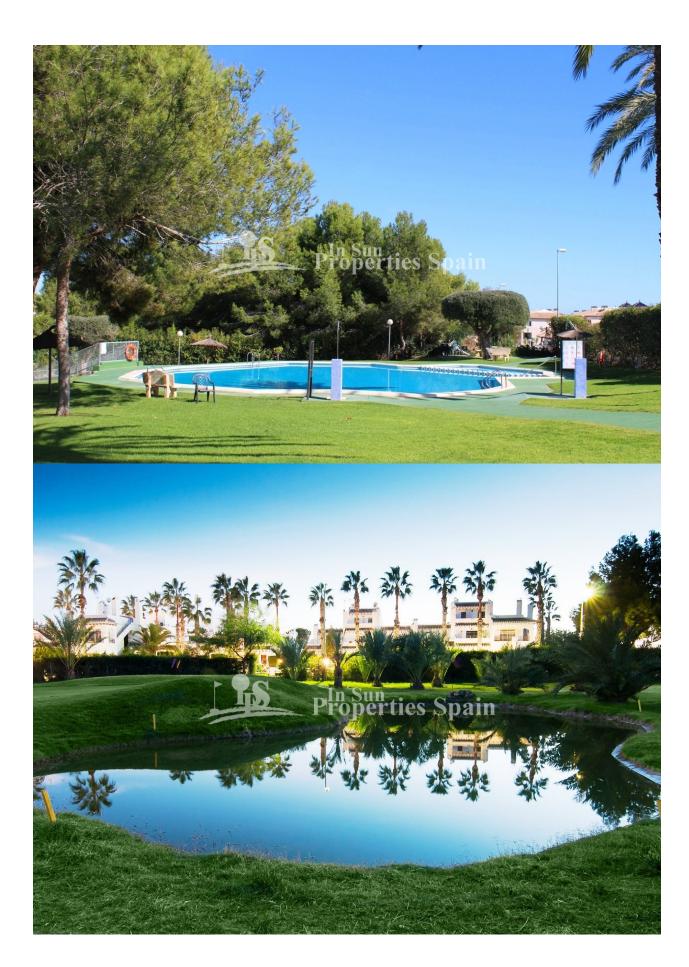

### **DESCRIPTION**

Located within PINADA GOLF - VILLAMARTIN Golf is this lovely Quad House with a pleasant open aspectover the pine trees. The house is of 75m2 build and occupies a 138m2 plot. There is an 87m2, low maintenance garden and an 18m2 terrace glazed in to create a more useable space in the cooler winter months. There is space within the plot to park a car and several storage areas. Internally you have a light and airy lounge and an American style kitchen complete with appliances and a guest toilet a bedroom with exit to a 10m2 terrace facing west to enjoy the afternoon and evening sun. To the first floor you have two double bedrooms, both with built in wardrobes and the master with private 9m2 terrace. There is also the family bathroom on this level. Stairs from the first floor lead up to the 20m2 solarium, here you benefit from sun all day long and with the view to the pine trees and sea, it really is a tranquil setting, the perfect place to relax amongst the sound of only birdsong. The property is set near to the community pool, where you have access into the communal gardens/pool. This communal area is gated and can only be accessed by residents. There is also a walking path which provides access within only 10 minutes to Villamartin Plaza. The property is to be sold furnished, AC to the living room and master bedroom. Villamartín offers a wide range of services. For over 40 years it has been a golf tourist attraction and as it is expected from a residential complex of this standard all services are fully developed. The area is also known to have one of the healthiest climates in the world. Villamartin is also very close to renowned high standard international school El Limonar and La Zenia Boulevard - the newest shopping centre in our area and also the largest one in the Alicante region. At over 160,000m2 It offers more than 150 shops and services

including a huge supermarket Alcampo, Leroy Merlin, Primark, Swarovski, Decathlon, Massimo Dutti, Zara, Stradivarius and much more. There are many commercial centers including the well know Villamartin Plaza and La Fuente Centre along with many restaurants, fashion shops, supermarkets, banks, pharmacies etc. Villamartin was built round one of the most prestigious golf courses on the Costa Blanca-Villamartín Golf Club- it is home to a Cosmopolitan and International community. Just a short distance away you can find 3 other golf courses such as Las Ramblas, Campoamor and La Finca. However, it is not only a golfers paradise, you can also find a large range of activities and entertainment for all the family; water parks in Torrevieja and Ciudad Quesada, 3km from some of the best beaches in the region, open weekly markets, cinemas etc. Villamartín is approximately 50 minutes from Alicante International and Murcia Corvera airport. By Train there are connections Madrid-Alicante (2:30 h) AVE Madrid-Murcia & Barcelona-Alicante (4.5 h)