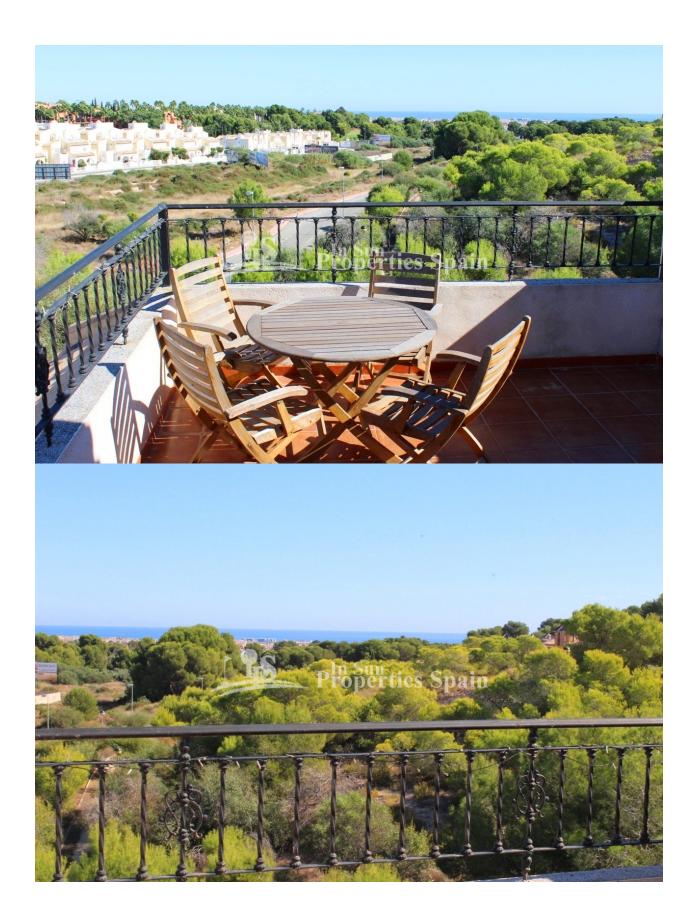

### **DESCRIPTION**

Located within PINADA GOLF - VILLAMARTIN Golf is this lovely Quad House with a pleasant open aspectover the pine trees. The house is of 75m2 build and occupies a 138m2 plot. There is an 87m2, low maintenance garden and an 18m2 terrace glazed in to create a more useable space in the cooler winter months. There is space within the plot to park a car and several storage areas. Internally you have a light and airy lounge and an American style kitchen complete with appliances and a guest toilet a bedroom with exit to a 10m2 terrace facing west to enjoy the afternoon and evening sun. To the first floor you have two double bedrooms, both with built in wardrobes and the master with private 9m2 terrace. There is also the family bathroom on this level. Stairs from the first floor lead up to the 20m2 solarium, here you benefit from sun all day long and with the view to the pine trees and sea, it really is a tranquil setting, the perfect place to relax amongst the sound of only birdsong. The property is set near to the community pool, where you have access into the communal gardens/pool. This communal area is gated and can only be accessed by residents. There is also a walking path which provides access within only 10 minutes to Villamartin Plaza. The property is to be sold furnished, AC to the living room and master bedroom. Villamartín offers a wide range of services. For over 40 years it has been a golf tourist attraction and as it is expected from a residential complex of this standard all services are fully developed. The area is also known to have one of the healthiest climates in the world. Villamartin is also very close to renowned high standard international school El Limonar and La Zenia Boulevard - the newest shopping centre in our area and also the largest one in the Alicante region. At over 160,000m2 It offers more than 150 shops and services

| STYLE           | VIEWS                                               | AIRCONDITIONING                               | DISTANCE TO:                |
|-----------------|-----------------------------------------------------|-----------------------------------------------|-----------------------------|
| Mediterranean   | <ul><li>Panoramic views</li><li>Sea views</li></ul> | <ul><li>Livingroom</li><li>Bedrooms</li></ul> | Beach : 4 Km Airport: 50 Km |
|                 |                                                     |                                               | Town center : 1 Km          |
| ORIENTATION     | FURNITURE                                           | PARKING                                       | TAX                         |
| South East West | • Furnished                                         | Parking no Cars: 1                            | Community : 250 €           |
|                 |                                                     |                                               | I.B.I : 250 €               |

# **GARDEN AND** TERRACES

- Covered terrace
- Open terrace
- Fenced
- Stone walls
- Private garden
- Communal Garden