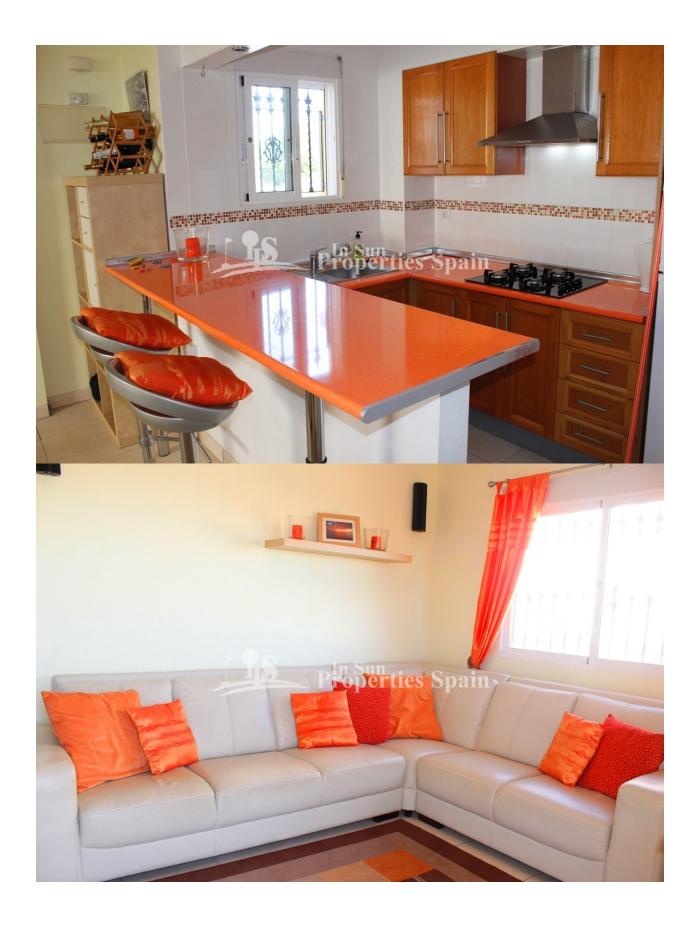

| Town center : 1 Km          |
| ORIENTATION     | FURNITURE                                           | PARKING                                       | TAX                         |
| South East West | • Furnished                                         | Parking no Cars: 1                            | Community : 250 €           |
|                 |                                                     |                                               | I.B.I : 250 €               |

## **FLOARING**

- Tile floors
- Stone floors

## **KITCHEN**

- Open kitchen Equipped kitchen Granite countertop

# **GARDEN AND** TERRACES

- Covered terrace
- Open terrace
- Fenced
- Stone walls
- Private garden
- Communal Garden

## **EXTRA**

- Built in wardrobes
- Double glazed windowsStorage room





















"Experience our experience - Because you deserve the best"