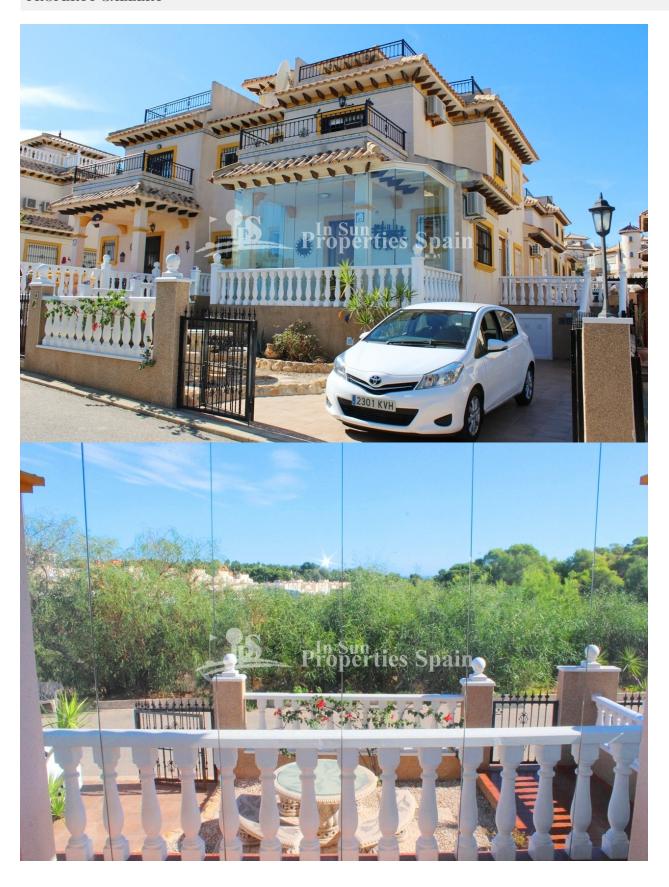

### **DESCRIPTION**

Located within PINADA GOLF - VILLAMARTIN Golf is this lovely Quad House with a pleasant open aspectover the pine trees. The house is of 75m2 build and occupies a 138m2 plot. There is an 87m2, low maintenance garden and an 18m2 terrace glazed in to create a more useable space in the cooler winter months. There is space within the plot to park a car and several storage areas. Internally you have a light and airy lounge and an American style kitchen complete with appliances and a guest toilet a bedroom with exit to a 10m2 terrace facing west to enjoy the afternoon and evening sun. To the first floor you have two double bedrooms, both with built in wardrobes and the master with private 9m2 terrace. There is also the family bathroom on this level. Stairs from the first floor lead up to the 20m2 solarium, here you benefit from sun all day long and with the view to the pine trees and sea, it really is a tranquil setting, the perfect place to relax amongst the sound of only birdsong. The property is set near to the community pool, where you have access into the communal gardens/pool. This communal area is gated and can only be accessed by residents. There is also a walking path which provides access within only 10 minutes to Villamartin Plaza. The property is to be sold furnished, AC to the living room and master bedroom. Villamartín offers a wide range of services. For over 40 years it has been a golf tourist attraction and as it is expected from a residential complex of this standard all services are fully developed. The area is also known to have one of the healthiest climates in the world. Villamartin is also very close to renowned high standard international school El Limonar and La Zenia Boulevard - the newest shopping centre in our area and also the largest one in the Alicante region. At over 160,000m2 It offers more than 150 shops and services

# **GARDEN AND** TERRACES

- Covered terrace
- Open terrace
- Fenced
- Stone walls
- Private garden
- Communal Garden