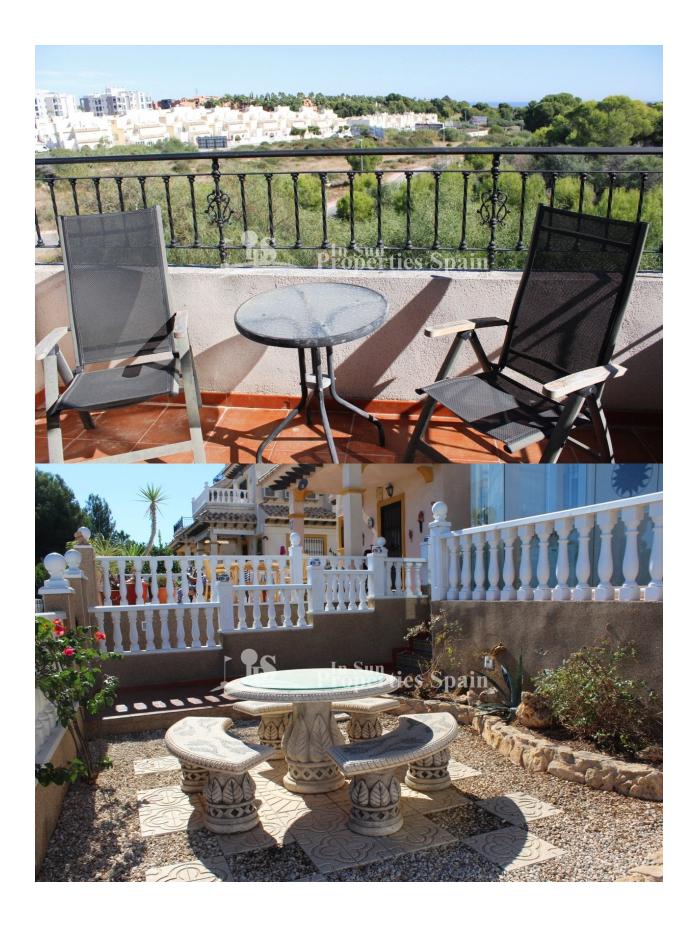

### **DESCRIPTION**

Located within PINADA GOLF - VILLAMARTIN Golf is this lovely Quad House with a pleasant open aspectover the pine trees. The house is of 75m2 build and occupies a 138m2 plot. There is an 87m2, low maintenance garden and an 18m2 terrace glazed in to create a more useable space in the cooler winter months. There is space within the plot to park a car and several storage areas. Internally you have a light and airy lounge and an American style kitchen complete with appliances and a guest toilet a bedroom with exit to a 10m2 terrace facing west to enjoy the afternoon and evening sun. To the first floor you have two double bedrooms, both with built in wardrobes and the master with private 9m2 terrace. There is also the family bathroom on this level. Stairs from the first floor lead up to the 20m2 solarium, here you benefit from sun all day long and with the view to the pine trees and sea, it really is a tranquil setting, the perfect place to relax amongst the sound of only birdsong. The property is set near to the community pool, where you have access into the communal gardens/pool. This communal area is gated and can only be accessed by residents. There is also a walking path which provides access within only 10 minutes to Villamartin Plaza. The property is to be sold furnished, AC to the living room and master bedroom. Villamartín offers a wide range of services. For over 40 years it has been a golf tourist attraction and as it is expected from a residential complex of this standard all services are fully developed. The area is also known to have one of the healthiest climates in the world. Villamartin is also very close to renowned high standard international school El Limonar and La Zenia Boulevard - the newest shopping centre in our area and also the largest one in the Alicante region. At over 160,000m2 It offers more than 150 shops and services

# **GARDEN AND** TERRACES

- Covered terrace
- Open terrace
- Fenced
- Stone walls
- Private garden
- Communal Garden