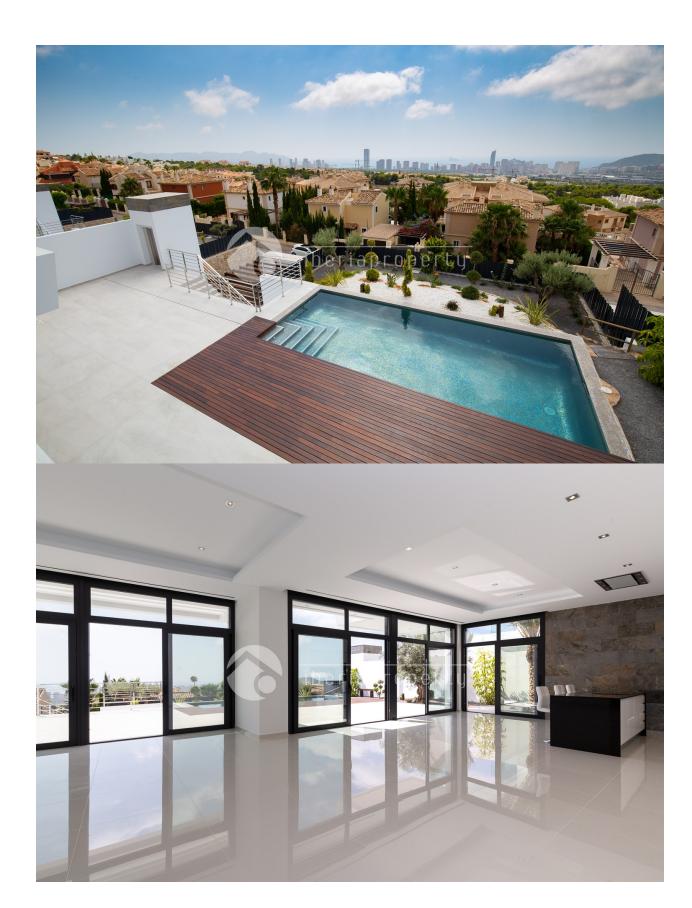

#### **DESCRIPTION**

Southfacing exclusive high-tech villa with panoramic view of the sea and city even from the garden. The villa are located in the premium urbanization of Sierra Cortina, just 1 km from the commercial center, 200 m from the sports club and 1 star Michelin restaurant It has 3 floors with elevator. Good size livingroom with slidingdoors and open plan kitchen. Basement with separate entrance used as separate apartment, home cinema, games room, bodega etc. 10m x 4m pool big terraces both covered and open Not far from Puig Campana mountain, 1362 m high fantastic for haiking/cycling, Asía Garden Hotel, 3 golf courses, Villa Aitana Hotel, Terra Mitica Theme Park and more. The Avenue is connected directly to the exit of the AP-7 La Marina, Crossroads, Leroy Merlin, Mercadona, Decathlon, Zara etc. And next to this all the services of the most powerful tourist center of the Costa Blanca Due to the proximity to the coast you can enjoy the fabulous beaches of Levante, Poniente, the Cala de Finestrat and the Villajoysa with more than 8 km in length that are among the best in Europe awarded the European Union blue flag awarded by the quality of its waters, by cleaning and services offered.

## **VIEWS**

- Panoramic views
- Sea views

**FURNITURE** 

Mountain views

## **KITCHEN**

- Open kitchen
- Equipped kitchen
- Granite countertop