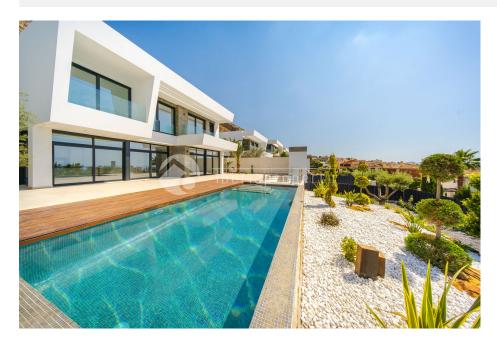

#### **DESCRIPTION**

Southfacing exclusive high-tech villa with panoramic view of the sea and city even from the garden. The villa are located in the premium urbanization of Sierra Cortina, just 1 km from the commercial center, 200 m from the sports club and 1 star Michelin restaurant It has 3 floors with elevator. Good size livingroom with slidingdoors and open plan kitchen. Basement with separate entrance used as separate apartment, home cinema, games room, bodega etc. 10m x 4m pool big terraces both covered and open Not far from Puig Campana mountain, 1362 m high fantastic for haiking/cycling, Asía Garden Hotel, 3 golf courses, Villa Aitana Hotel, Terra Mitica Theme Park and more. The Avenue is connected directly to the exit of the AP-7 La Marina, Crossroads, Leroy Merlin, Mercadona, Decathlon, Zara etc. And next to this all the services of the most powerful tourist center of the Costa Blanca Due to the proximity to the coast you can enjoy the fabulous beaches of Levante, Poniente, the Cala de Finestrat and the Villajoysa with more than 8 km in length that are among the best in Europe awarded the European Union blue flag awarded by the quality of its waters, by cleaning and services offered.

## **GARDEN AND TERRACES**

- Covered terrace
- Open terrace
- · Exterior lights
- · Automatic watering system
- Fruit trees
- Palm trees
- Play Ground
- Landscaped
- Fenced
- Stone walls
- Electric gate
- Outdoor kitchen
- BBQ/grill
- Private garden