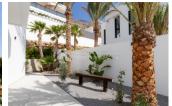

## **GARDEN AND TERRACES**

- Covered terrace
- Open terrace
- · Exterior lights
- · Automatic watering system
- Fruit trees
- Palm trees
- Play Ground
- Landscaped
- Fenced
- Stone walls
- Electric gate
- Outdoor kitchen
- BBQ/grill
- Private garden