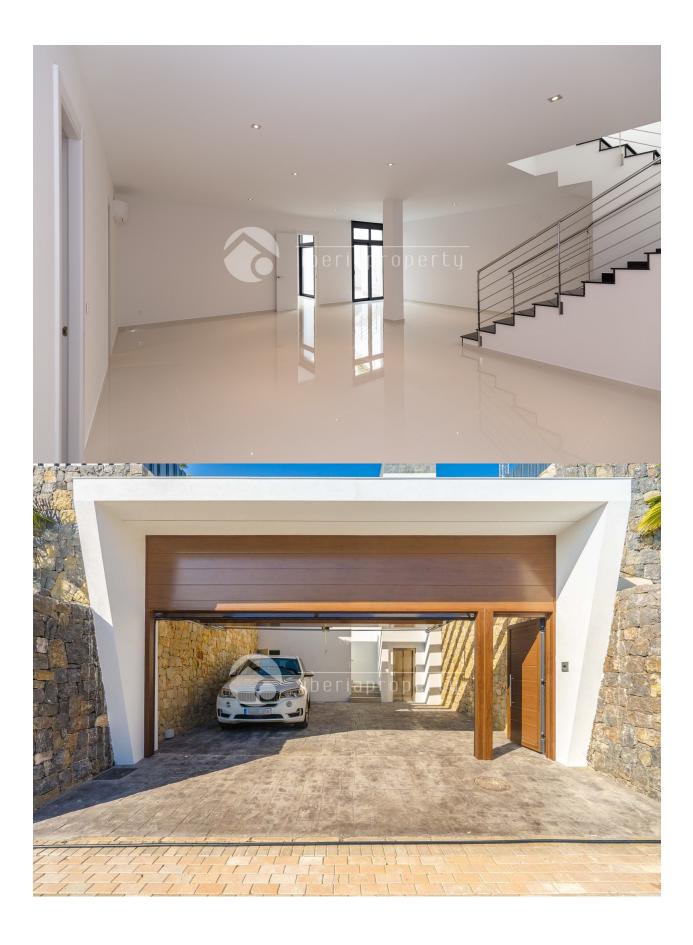

#### **DESCRIPTION**

Southfacing exclusive high-tech villa with panoramic view of the sea and city even from the garden. The villa are located in the premium urbanization of Sierra Cortina, just 1 km from the commercial center, 200 m from the sports club and 1 star Michelin restaurant It has 3 floors with elevator. Good size livingroom with slidingdoors and open plan kitchen. Basement with separate entrance used as separate apartment, home cinema, games room, bodega etc. 10m x 4m pool big terraces both covered and open Not far from Puig Campana mountain, 1362 m high fantastic for haiking/cycling, Asía Garden Hotel, 3 golf courses, Villa Aitana Hotel, Terra Mitica Theme Park and more. The Avenue is connected directly to the exit of the AP-7 La Marina, Crossroads, Leroy Merlin, Mercadona, Decathlon, Zara etc. And next to this all the services of the most powerful tourist center of the Costa Blanca Due to the proximity to the coast you can enjoy the fabulous beaches of Levante, Poniente, the Cala de Finestrat and the Villajoysa with more than 8 km in length that are among the best in Europe awarded the European Union blue flag awarded by the quality of its waters, by cleaning and services offered.

# **HEATING**

**PARKING** 

• Floor heating

Garage no Cars: 2

• Floor heating bathrooms