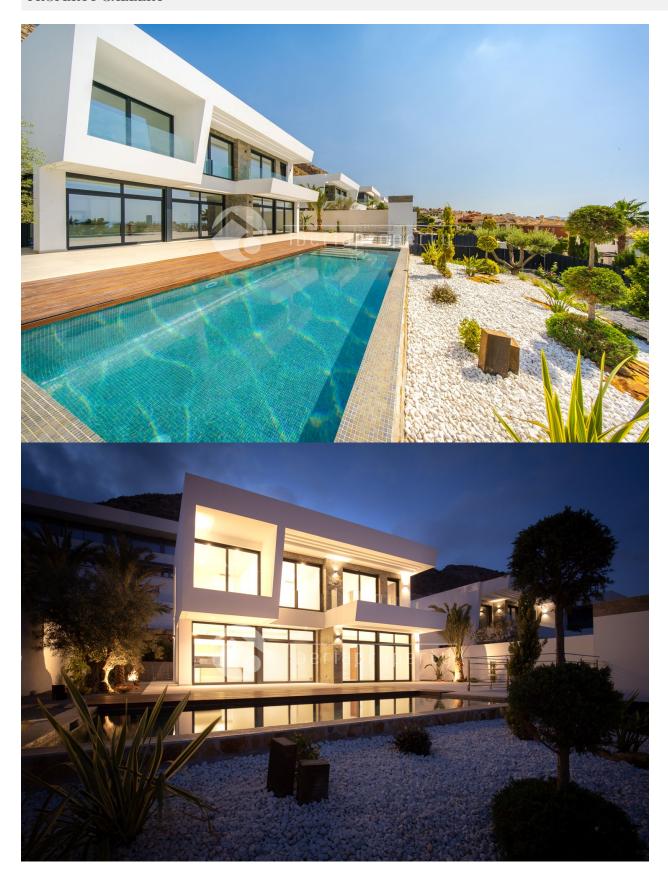

#### **DESCRIPTION**

Southfacing exclusive high-tech villa with panoramic view of the sea and city even from the garden. The villa are located in the premium urbanization of Sierra Cortina, just 1 km from the commercial center, 200 m from the sports club and 1 star Michelin restaurant It has 3 floors with elevator. Good size livingroom with slidingdoors and open plan kitchen. Basement with separate entrance used as separate apartment, home cinema, games room, bodega etc. 10m x 4m pool big terraces both covered and open Not far from Puig Campana mountain, 1362 m high fantastic for haiking/cycling, Asía Garden Hotel, 3 golf courses, Villa Aitana Hotel, Terra Mitica Theme Park and more. The Avenue is connected directly to the exit of the AP-7 La Marina, Crossroads, Leroy Merlin, Mercadona, Decathlon, Zara etc. And next to this all the services of the most powerful tourist center of the Costa Blanca Due to the proximity to the coast you can enjoy the fabulous beaches of Levante, Poniente, the Cala de Finestrat and the Villajoysa with more than 8 km in length that are among the best in Europe awarded the European Union blue flag awarded by the quality of its waters, by cleaning and services offered.

## **GARDEN AND TERRACES**

- Covered terrace
- Open terrace
- · Exterior lights
- · Automatic watering system
- Fruit trees
- Palm trees
- Play Ground
- Landscaped
- Fenced
- Stone walls
- Electric gate
- Outdoor kitchen
- BBQ/grill
- Private garden