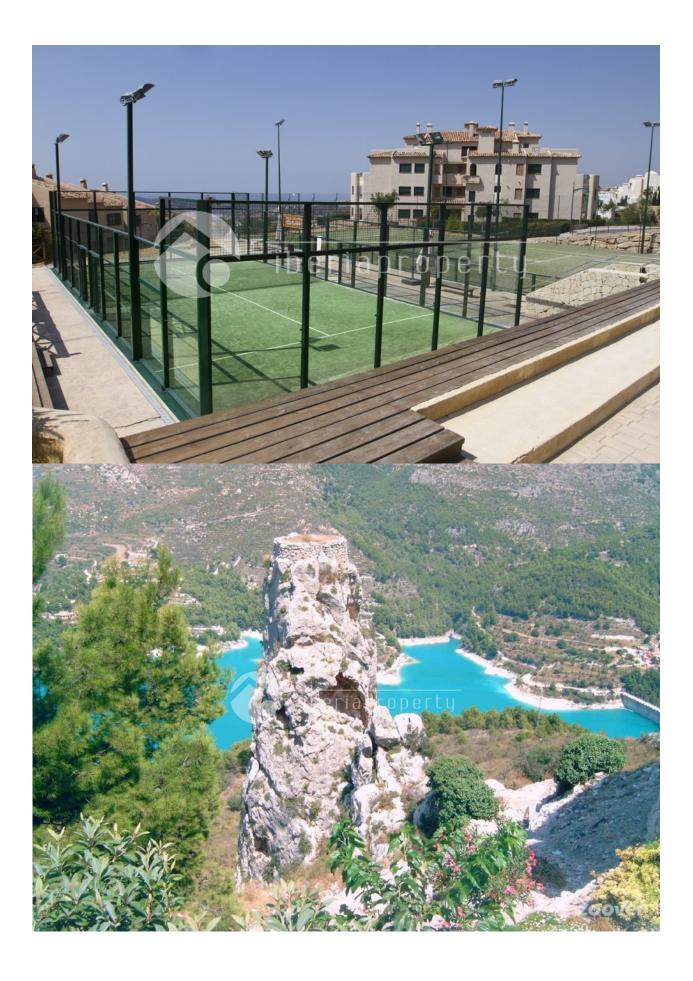

#### **DESCRIPTION**

Southfacing exclusive high-tech villa with panoramic view of the sea and city even from the garden. The villa are located in the premium urbanization of Sierra Cortina, just 1 km from the commercial center, 200 m from the sports club and 1 star Michelin restaurant It has 3 floors with elevator. Good size livingroom with slidingdoors and open plan kitchen. Basement with separate entrance used as separate apartment, home cinema, games room, bodega etc. 10m x 4m pool big terraces both covered and open Not far from Puig Campana mountain, 1362 m high fantastic for haiking/cycling, Asía Garden Hotel, 3 golf courses, Villa Aitana Hotel, Terra Mitica Theme Park and more. The Avenue is connected directly to the exit of the AP-7 La Marina, Crossroads, Leroy Merlin, Mercadona, Decathlon, Zara etc. And next to this all the services of the most powerful tourist center of the Costa Blanca Due to the proximity to the coast you can enjoy the fabulous beaches of Levante, Poniente, the Cala de Finestrat and the Villajoysa with more than 8 km in length that are among the best in Europe awarded the European Union blue flag awarded by the quality of its waters, by cleaning and services offered.