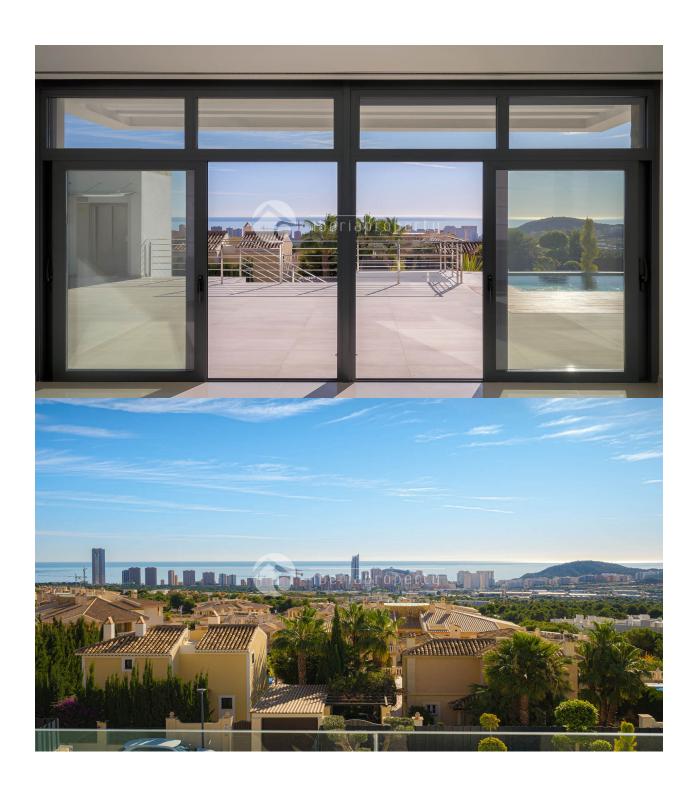

#### **DESCRIPTION**

Southfacing exclusive high-tech villa with panoramic view of the sea and city even from the garden. The villa are located in the premium urbanization of Sierra Cortina, just 1 km from the commercial center, 200 m from the sports club and 1 star Michelin restaurant It has 3 floors with elevator. Good size livingroom with slidingdoors and open plan kitchen. Basement with separate entrance used as separate apartment, home cinema, games room, bodega etc. 10m x 4m pool big terraces both covered and open Not far from Puig Campana mountain, 1362 m high fantastic for haiking/cycling, Asía Garden Hotel, 3 golf courses, Villa Aitana Hotel, Terra Mitica Theme Park and more. The Avenue is connected directly to the exit of the AP-7 La Marina, Crossroads, Leroy Merlin, Mercadona, Decathlon, Zara etc. And next to this all the services of the most powerful tourist center of the Costa Blanca Due to the proximity to the coast you can enjoy the fabulous beaches of Levante, Poniente, the Cala de Finestrat and the Villajoysa with more than 8 km in length that are among the best in Europe awarded the European Union blue flag awarded by the quality of its waters, by cleaning and services offered.

## **VIEWS**

- Panoramic views
- Sea views

**FURNITURE** 

Mountain views

## **DISTANCE TO:**

Beach: 3 Km Airport: 60 Km

Town center : 2 Km