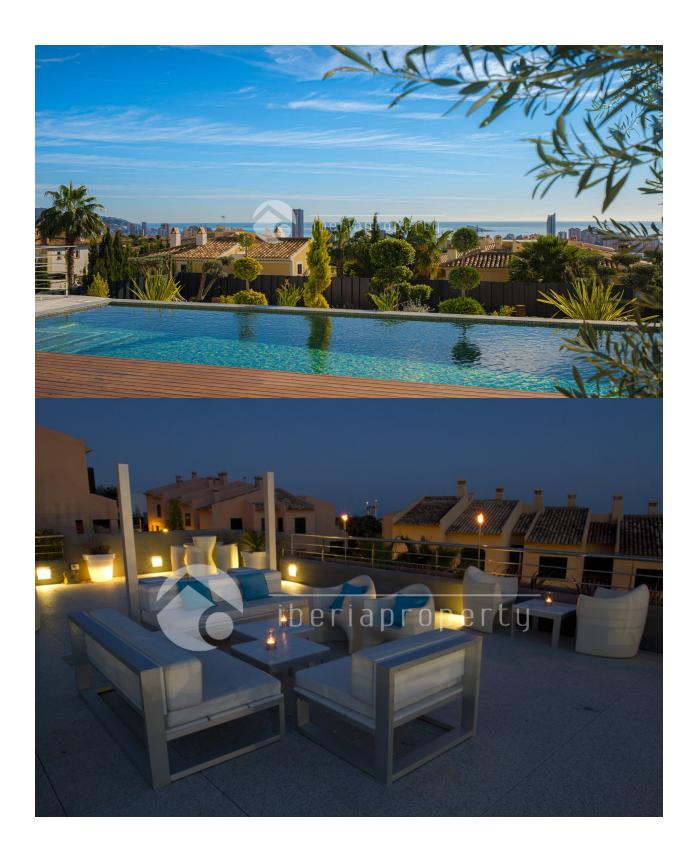

#### **DESCRIPTION**

Southfacing exclusive high-tech villa with panoramic view of the sea and city even from the garden. The villa are located in the premium urbanization of Sierra Cortina, just 1 km from the commercial center, 200 m from the sports club and 1 star Michelin restaurant It has 3 floors with elevator. Good size livingroom with slidingdoors and open plan kitchen. Basement with separate entrance used as separate apartment, home cinema, games room, bodega etc. 10m x 4m pool big terraces both covered and open Not far from Puig Campana mountain, 1362 m high fantastic for haiking/cycling, Asía Garden Hotel, 3 golf courses, Villa Aitana Hotel, Terra Mitica Theme Park and more. The Avenue is connected directly to the exit of the AP-7 La Marina, Crossroads, Leroy Merlin, Mercadona, Decathlon, Zara etc. And next to this all the services of the most powerful tourist center of the Costa Blanca Due to the proximity to the coast you can enjoy the fabulous beaches of Levante, Poniente, the Cala de Finestrat and the Villajoysa with more than 8 km in length that are among the best in Europe awarded the European Union blue flag awarded by the quality of its waters, by cleaning and services offered.

## **GARDEN AND TERRACES**

- Covered terrace
- Open terrace
- · Exterior lights
- · Automatic watering system
- Fruit trees
- Palm trees
- Play Ground
- Landscaped
- Fenced
- Stone walls
- Electric gate
- Outdoor kitchen
- BBQ/grill
- Private garden