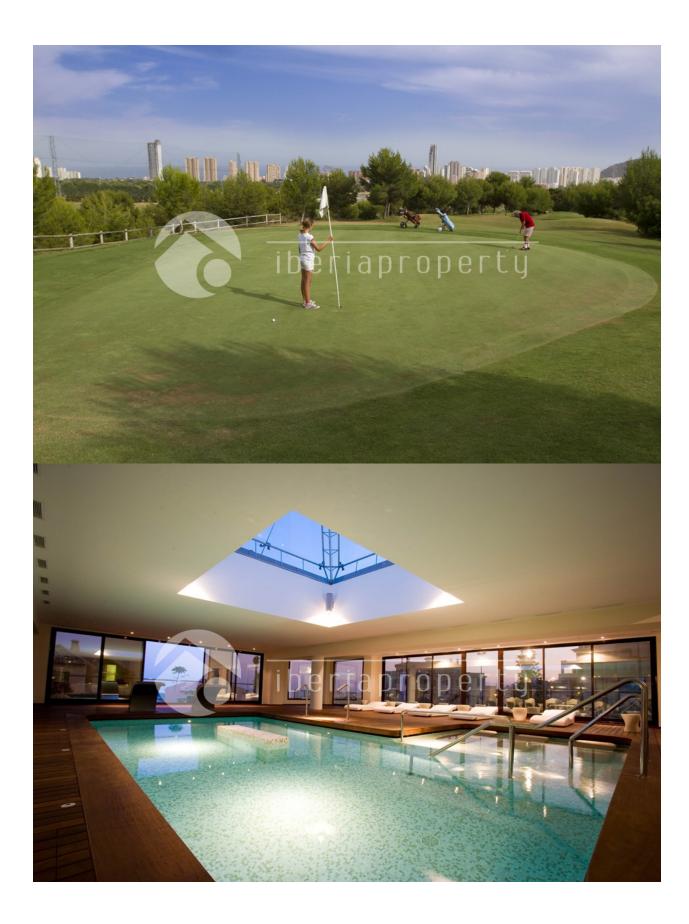

#### **DESCRIPTION**

Southfacing exclusive high-tech villa with panoramic view of the sea and city even from the garden. The villa are located in the premium urbanization of Sierra Cortina, just 1 km from the commercial center, 200 m from the sports club and 1 star Michelin restaurant It has 3 floors with elevator. Good size livingroom with slidingdoors and open plan kitchen. Basement with separate entrance used as separate apartment, home cinema, games room, bodega etc. 10m x 4m pool big terraces both covered and open Not far from Puig Campana mountain, 1362 m high fantastic for haiking/cycling, Asía Garden Hotel, 3 golf courses, Villa Aitana Hotel, Terra Mitica Theme Park and more. The Avenue is connected directly to the exit of the AP-7 La Marina, Crossroads, Leroy Merlin, Mercadona, Decathlon, Zara etc. And next to this all the services of the most powerful tourist center of the Costa Blanca Due to the proximity to the coast you can enjoy the fabulous beaches of Levante, Poniente, the Cala de Finestrat and the Villajoysa with more than 8 km in length that are among the best in Europe awarded the European Union blue flag awarded by the quality of its waters, by cleaning and services offered.

## **DISTANCE TO:**

Beach: 3 Km Airport: 60 Km

Town center : 2 Km