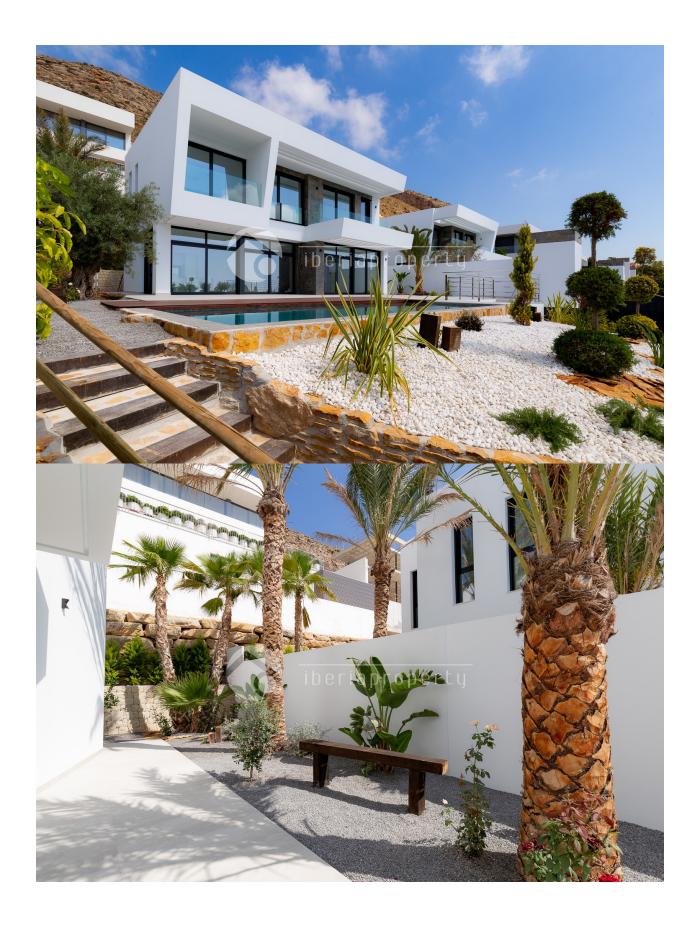

#### **DESCRIPTION**

Southfacing exclusive high-tech villa with panoramic view of the sea and city even from the garden. The villa are located in the premium urbanization of Sierra Cortina, just 1 km from the commercial center, 200 m from the sports club and 1 star Michelin restaurant It has 3 floors with elevator. Good size livingroom with slidingdoors and open plan kitchen. Basement with separate entrance used as separate apartment, home cinema, games room, bodega etc. 10m x 4m pool big terraces both covered and open Not far from Puig Campana mountain, 1362 m high fantastic for haiking/cycling, Asía Garden Hotel, 3 golf courses, Villa Aitana Hotel, Terra Mitica Theme Park and more. The Avenue is connected directly to the exit of the AP-7 La Marina, Crossroads, Leroy Merlin, Mercadona, Decathlon, Zara etc. And next to this all the services of the most powerful tourist center of the Costa Blanca Due to the proximity to the coast you can enjoy the fabulous beaches of Levante, Poniente, the Cala de Finestrat and the Villajoysa with more than 8 km in length that are among the best in Europe awarded the European Union blue flag awarded by the quality of its waters, by cleaning and services offered.

## **GARDEN AND TERRACES**

- Covered terrace
- Open terrace
- · Exterior lights
- · Automatic watering system
- Fruit trees
- Palm trees
- Play Ground
- Landscaped
- Fenced
- Stone walls
- Electric gate
- Outdoor kitchen
- BBQ/grill
- Private garden