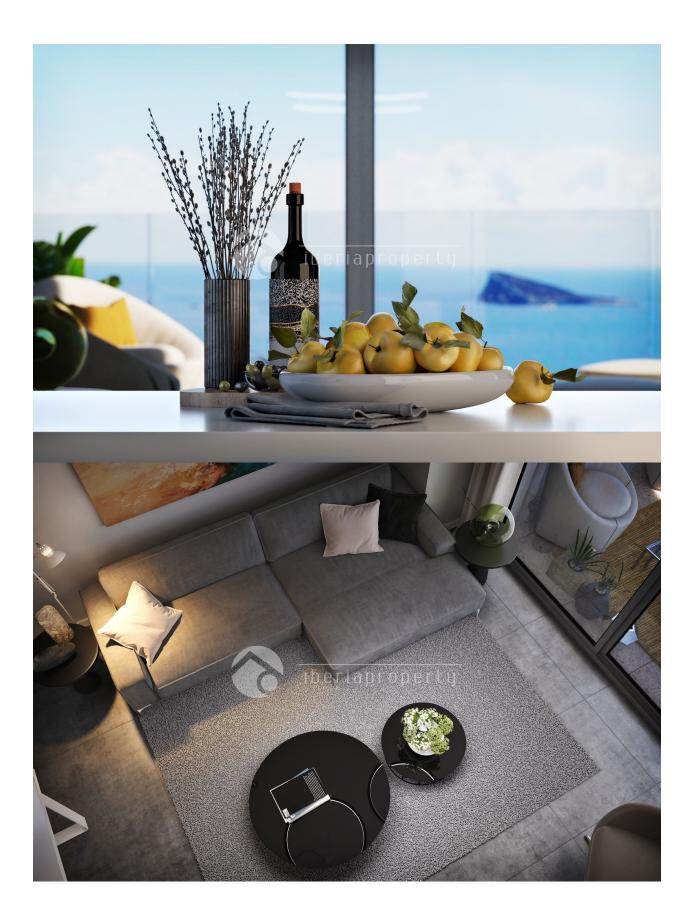

### FLOARING

- Tile floors
- Open kitchen

• Not furnished

- Equipped kitchen
- Granite countertop