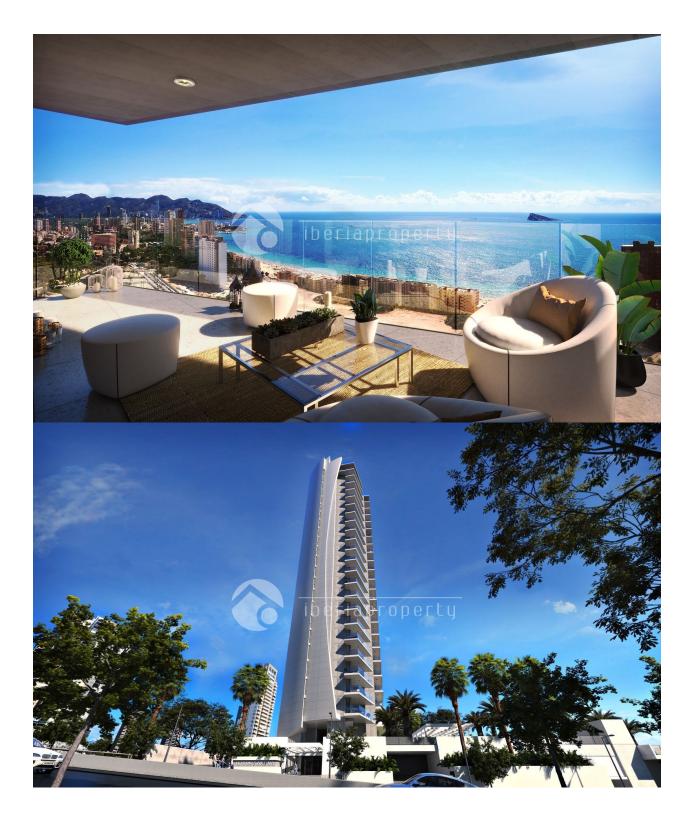

### DESCRIPTION

New 13 story building situated in the quiet part of Benidorm. Southfacing spacius terrace with seaview only 200m from Poniente Beach.On the 4000m2 land there is chil out places, pool and padle tennis. The apartment is very open with a lot of light. High tecnical standard.Both livingroom and bedroom have direct acsess to the terrace From Playa Poniente you have easy access to Puig Campana mountain,1362 m high fantastic for haiking/cycling,Asía Garden Hotel, 3 golf courses, Villa Aitana Hotel, Terra Mitica Theme Park and more. The Avenue is connected directly to the exit of the AP-7 La Marina, Crossroads, Leroy Merlin, Mercadona, Decathlon, Zara etc. And next to this all the services of the most powerful tourist center of the Costa Blanca Due to the proximity to the coast you can enjoy the fabulous beaches of Levante, Poniente, the Cala de Finestratand the Villajoysa and Calpe with more than 13 km in length that are among the best in Europe awarded the European Union blue flag awarded by the quality of its waters, by cleaning and services offered.

### VIEWS

- Panoramic views
- Sea views
- Mountain views

FURNITURE

**KITCHEN** 

## ORIENTATION

South

#### **DISTANCE TO :**

- Beach : 200 m
- Airport: 60 Km Town center : 100 m