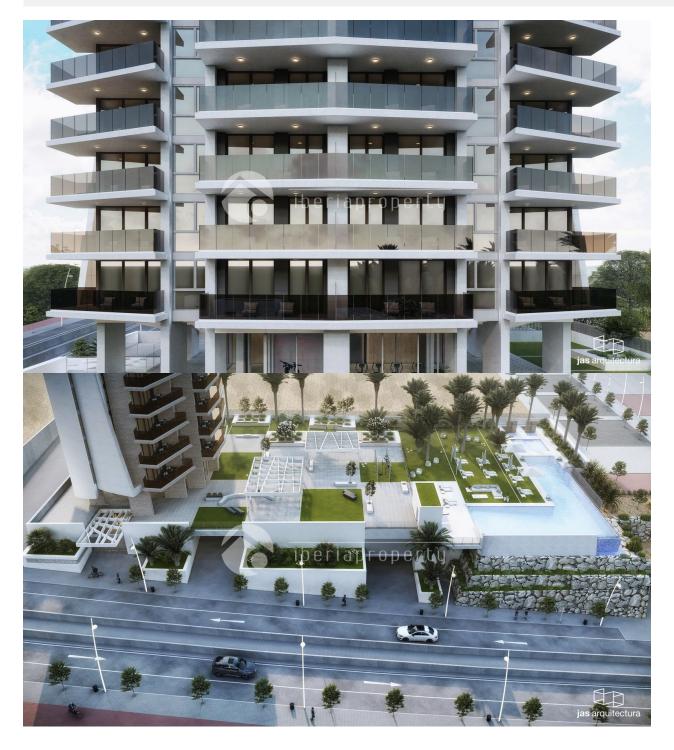

### DESCRIPTION

New 13 story building situated in the quiet part of Benidorm. Southfacing spacius terrace with seaview only 200m from Poniente Beach.On the 4000m2 land there is chil out places, pool and padle tennis. The apartment is very open with a lot of light. High tecnical standard.Both livingroom and bedroom have direct acsess to the terrace From Playa Poniente you have easy access to Puig Campana mountain,1362 m high fantastic for haiking/cycling,Asía Garden Hotel, 3 golf courses, Villa Aitana Hotel, Terra Mitica Theme Park and more. The Avenue is connected directly to the exit of the AP-7 La Marina, Crossroads, Leroy Merlin, Mercadona, Decathlon, Zara etc. And next to this all the services of the most powerful tourist center of the Costa Blanca Due to the proximity to the coast you can enjoy the fabulous beaches of Levante, Poniente, the Cala de Finestratand the Villajoysa and Calpe with more than 13 km in length that are among the best in Europe awarded the European Union blue flag awarded by the quality of its waters, by cleaning and services offered.

# TERRACES

- Covered terrace
- Exterior lights
- Automatic watering system
- Palm trees
- Play Ground
- Landscaped
- Fenced
- Lawn
- Stone walls
- Electric gate
- Outdoor kitchen
- BBQ/grill
- Padle tennis
- Communal Garden