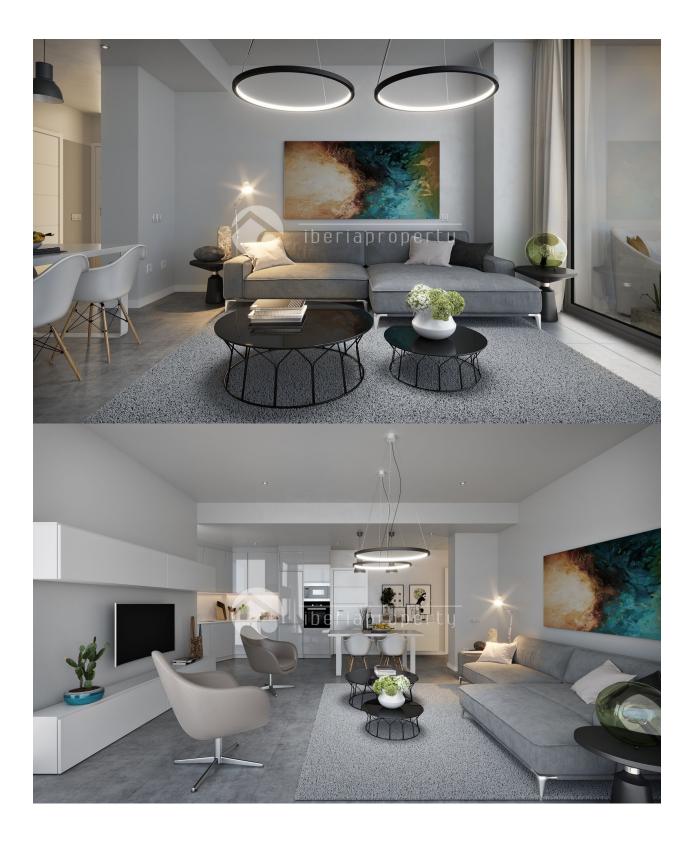

### FLOARING

- Tile floors
- Open kitchen

• Not furnished

- Equipped kitchen
- Granite countertop

### EXTRA

- Built in wardrobes
- Reinforced door
- Double glazed windows
- Door bell with camera
- Satellite TV
- Laundry room
- Lift
- Internet
- Concierge