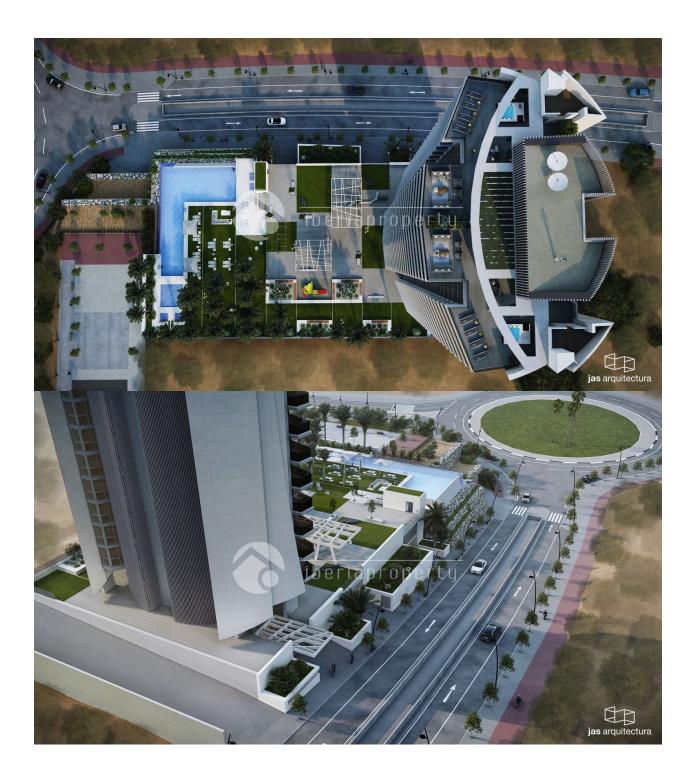

### DESCRIPTION

New 13 story building situated in the quiet part of Benidorm. Southfacing spacius terrace with seaview only 200m from Poniente Beach.On the 4000m2 land there is chil out places, pool and padle tennis. The apartment is very open with a lot of light. High tecnical standard.Both livingroom and bedroom have direct acsess to the terrace From Playa Poniente you have easy access to Puig Campana mountain,1362 m high fantastic for haiking/cycling,Asía Garden Hotel, 3 golf courses, Villa Aitana Hotel, Terra Mitica Theme Park and more. The Avenue is connected directly to the exit of the AP-7 La Marina, Crossroads, Leroy Merlin, Mercadona, Decathlon, Zara etc. And next to this all the services of the most powerful tourist center of the Costa Blanca Due to the proximity to the coast you can enjoy the fabulous beaches of Levante, Poniente, the Cala de Finestratand the Villajoysa and Calpe with more than 13 km in length that are among the best in Europe awarded the European Union blue flag awarded by the quality of its waters, by cleaning and services offered.

# TERRACES

- Covered terrace
- Exterior lights
- Automatic watering system
- Palm trees
- Play Ground
- Landscaped
- Fenced
- Lawn
- Stone walls
- Electric gate
- Outdoor kitchen
- BBQ/grill
- Padle tennis
- Communal Garden

## MAIN LIVING AREA

• Gym