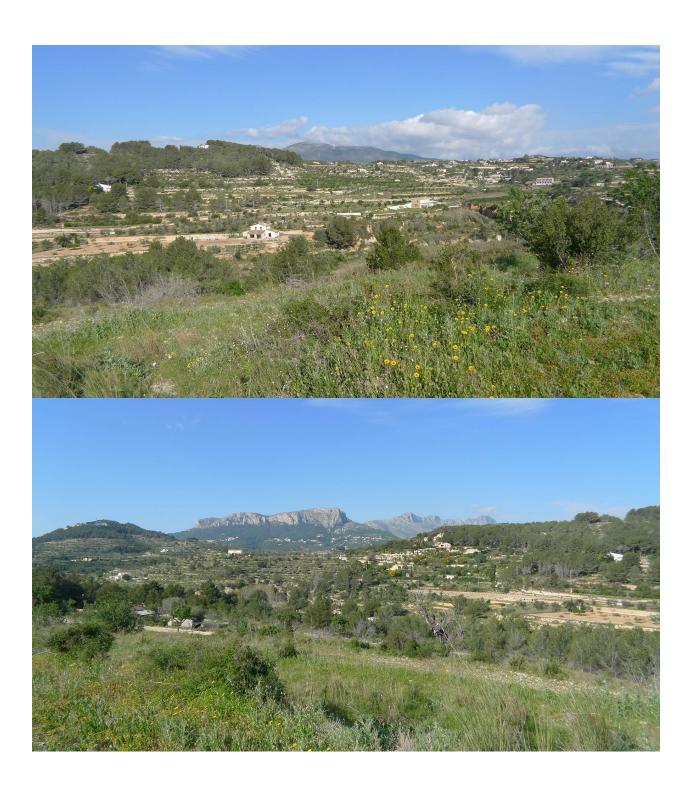

## **DESCRIPTION**

A beautiful flat plot with 3600 views over the Benisa and Calpe This plot of land is situated between Benissa and Calpe and ideal for somebody looking to build a beauiful home. The land has over 10.000m2 and would have permissions would be given. Water and electric are near by the area is very private and is covered with vines and olive trees and easy access to the plot. Viewing is highly recommended.

## **VIEWS**

• Panoramic views

"Experience our experience - Because you deserve the best"