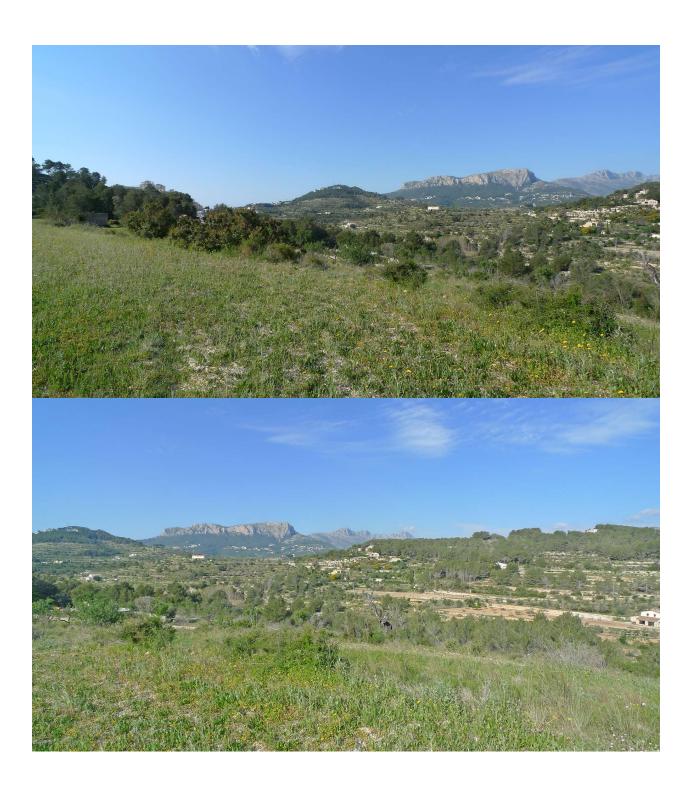

## **DESCRIPTION**

A beautiful flat plot with 3600 views over the Benisa and Calpe This plot of land is situated between Benissa and Calpe and ideal for somebody looking to build a beauiful home. The land has over 10.000m2 and would have permissions would be given. Water and electric are near by the area is very private and is covered with vines and olive trees and easy access to the plot. Viewing is highly recommended.

## **VIEWS**

• Panoramic views

"Experience our experience - Because you deserve the best"