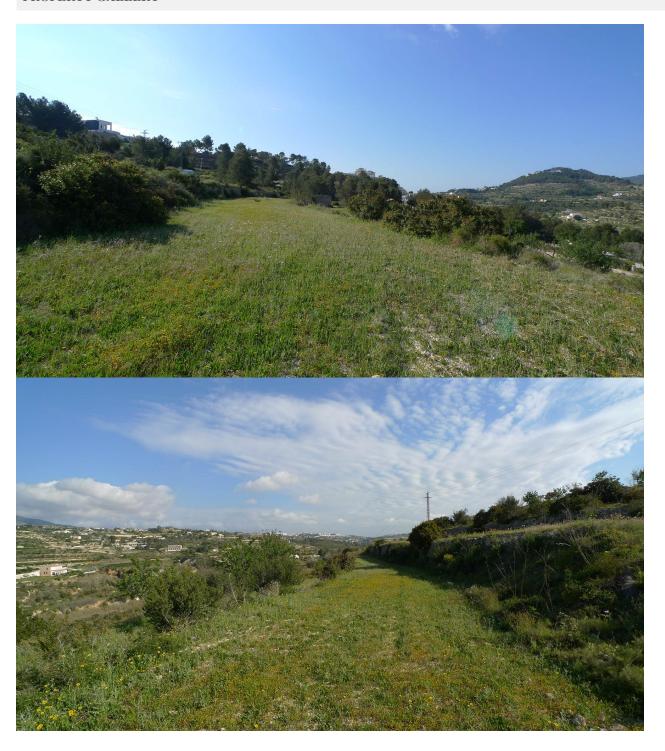

## **DESCRIPTION**

A beautiful flat plot with 3600 views over the Benisa and Calpe This plot of land is situated between Benissa and Calpe and ideal for somebody looking to build a beauiful home. The land has over 10.000m2 and would have permissions would be given. Water and electric are near by the area is very private and is covered with vines and olive trees and easy access to the plot. Viewing is highly recommended.

## **VIEWS**

• Panoramic views

"Experience our experience - Because you deserve the best"