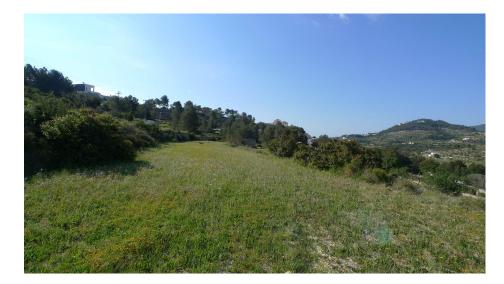

## **DESCRIPTION**

A beautiful flat plot with 3600 views over the Benisa and Calpe This plot of land is situated between Benissa and Calpe and ideal for somebody looking to build a beauiful home. The land has over 10.000m2 and would have permissions would be given. Water and electric are near by the area is very private and is covered with vines and olive trees and easy access to the plot. Viewing is highly recommended.

## **VIEWS**

• Panoramic views

"Experience our experience - Because you deserve the best"