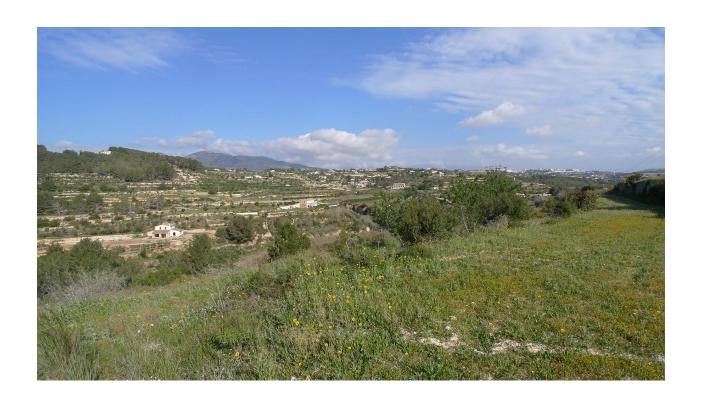

## **DESCRIPTION**

A beautiful flat plot with 3600 views over the Benisa and Calpe This plot of land is situated between Benissa and Calpe and ideal for somebody looking to build a beauiful home. The land has over 10.000m2 and would have permissions would be given. Water and electric are near by the area is very private and is covered with vines and olive trees and easy access to the plot. Viewing is highly recommended.

## **VIEWS**

• Panoramic views

"Experience our experience - Because you deserve the best"