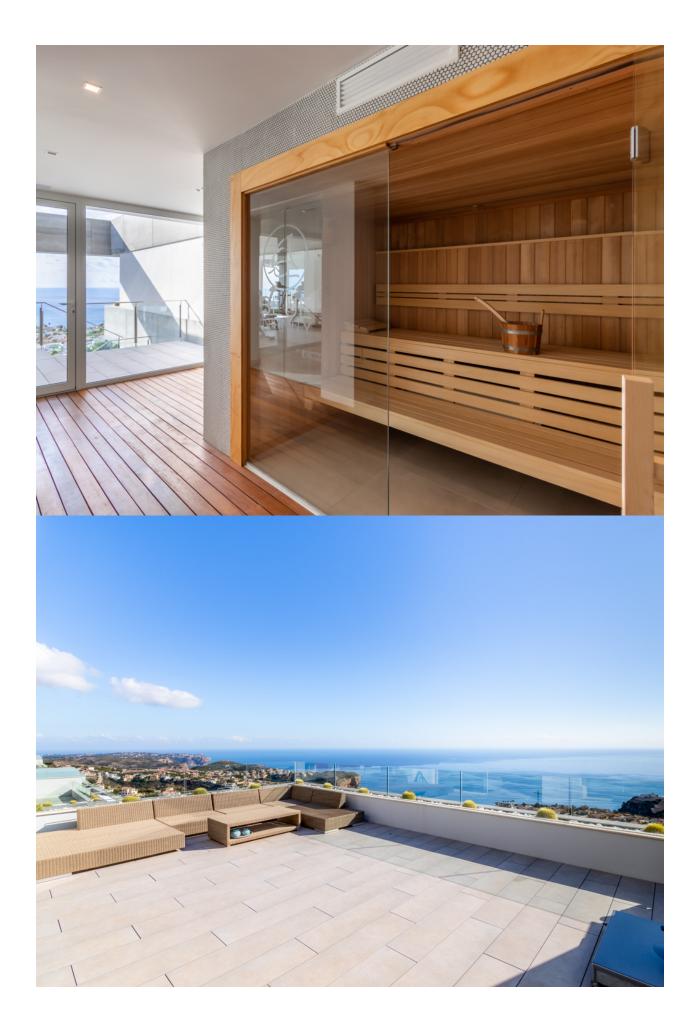

## **DESCRIPTION**

First class, modern penthouse with spectacular sea views for sale in Cumbre del Sol, Benitachell. This luxurious apartment has a total constructed area of 293m2 (130m2 the house, 53 m2 terrace and 110 m2 common). It is part of a high end residential complex. The orientation is south-southeast. This excellent property has a large living-dining area with fully equipped open-plan kitchen. Three double bedrooms and 2 bathrooms. Separate guest toilet. From the living area you have direct access to the big terrace from where you can enjoy the breathtaking sea views ranging from Cabo de la Nao in Javea up to Moraira. Underfloor heating, ducted air conditioning and home automation. High end finishing with materials from leading brands. The apartment comes with a covered parking space, technical room and storage room. The common areas of the complex comprise a heated indoor pool, Turkish bath, gym, sauna and an overflowing outdoor pool with large terrace. From both pools and in the gym the sea views are impressive.

## **VIEWS**