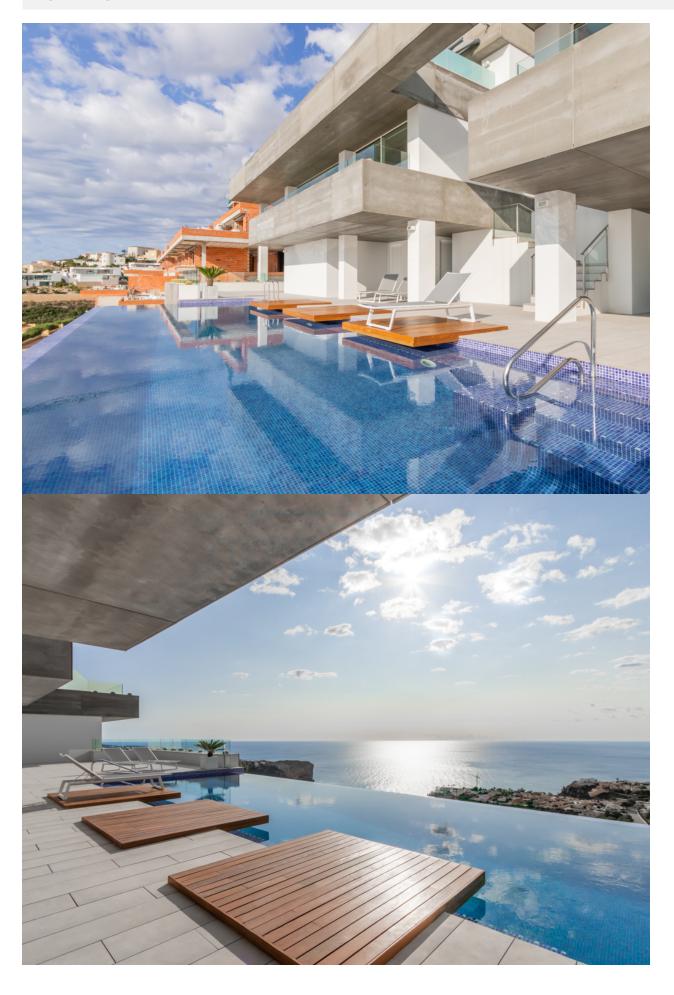

## **DESCRIPTION**

First class, modern penthouse with spectacular sea views for sale in Cumbre del Sol, Benitachell. This luxurious apartment has a total constructed area of 293m2 (130m2 the house, 53 m2 terrace and 110 m2 common). It is part of a high end residential complex. The orientation is south-southeast. This excellent property has a large living-dining area with fully equipped open-plan kitchen. Three double bedrooms and 2 bathrooms. Separate guest toilet. From the living area you have direct access to the big terrace from where you can enjoy the breathtaking sea views ranging from Cabo de la Nao in Javea up to Moraira. Underfloor heating, ducted air conditioning and home automation. High end finishing with materials from leading brands. The apartment comes with a covered parking space, technical room and storage room. The common areas of the complex comprise a heated indoor pool, Turkish bath, gym, sauna and an overflowing outdoor pool with large terrace. From both pools and in the gym the sea views are impressive.

## **VIEWS**