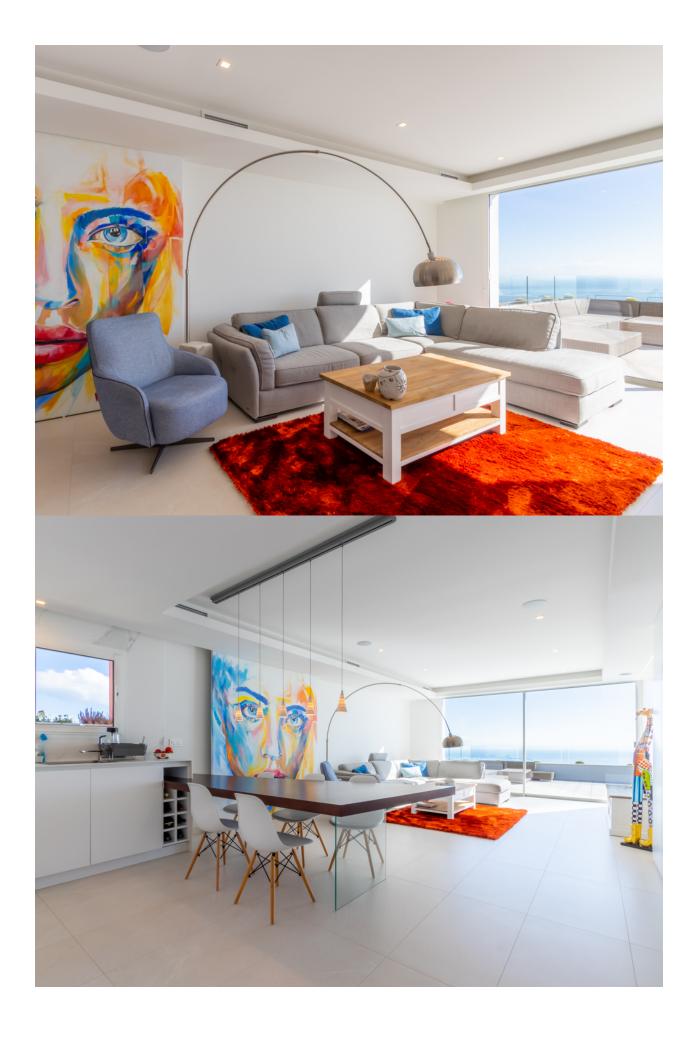

## **DESCRIPTION**

First class, modern penthouse with spectacular sea views for sale in Cumbre del Sol, Benitachell. This luxurious apartment has a total constructed area of 293m2 (130m2 the house, 53 m2 terrace and 110 m2 common). It is part of a high end residential complex. The orientation is south-southeast. This excellent property has a large living-dining area with fully equipped open-plan kitchen. Three double bedrooms and 2 bathrooms. Separate guest toilet. From the living area you have direct access to the big terrace from where you can enjoy the breathtaking sea views ranging from Cabo de la Nao in Javea up to Moraira. Underfloor heating, ducted air conditioning and home automation. High end finishing with materials from leading brands. The apartment comes with a covered parking space, technical room and storage room. The common areas of the complex comprise a heated indoor pool, Turkish bath, gym, sauna and an overflowing outdoor pool with large terrace. From both pools and in the gym the sea views are impressive.