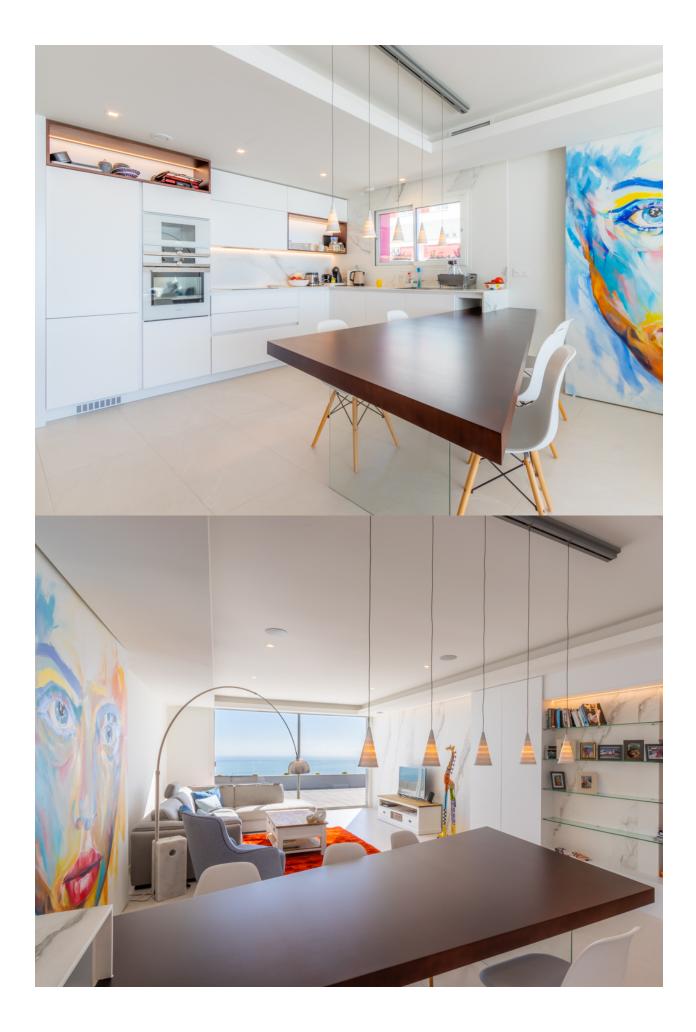

## **DESCRIPTION**

First class, modern penthouse with spectacular sea views for sale in Cumbre del Sol, Benitachell. This luxurious apartment has a total constructed area of 293m2 (130m2 the house, 53 m2 terrace and 110 m2 common). It is part of a high end residential complex. The orientation is south-southeast. This excellent property has a large living-dining area with fully equipped open-plan kitchen. Three double bedrooms and 2 bathrooms. Separate guest toilet. From the living area you have direct access to the big terrace from where you can enjoy the breathtaking sea views ranging from Cabo de la Nao in Javea up to Moraira. Underfloor heating, ducted air conditioning and home automation. High end finishing with materials from leading brands. The apartment comes with a covered parking space, technical room and storage room. The common areas of the complex comprise a heated indoor pool, Turkish bath, gym, sauna and an overflowing outdoor pool with large terrace. From both pools and in the gym the sea views are impressive.