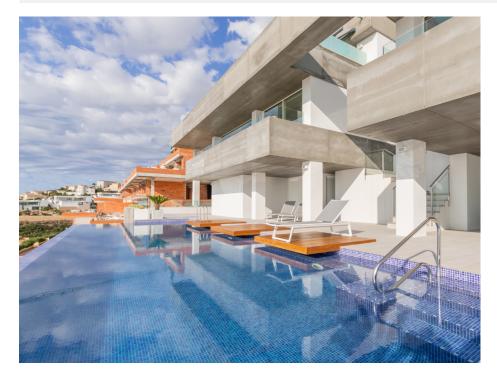

## **DESCRIPTION**

First class, modern penthouse with spectacular sea views for sale in Cumbre del Sol, Benitachell. This luxurious apartment has a total constructed area of 293m2 (130m2 the house, 53 m2 terrace and 110 m2 common). It is part of a high end residential complex. The orientation is south-southeast. This excellent property has a large living-dining area with fully equipped open-plan kitchen. Three double bedrooms and 2 bathrooms. Separate guest toilet. From the living area you have direct access to the big terrace from where you can enjoy the breathtaking sea views ranging from Cabo de la Nao in Javea up to Moraira. Underfloor heating, ducted air conditioning and home automation. High end finishing with materials from leading brands. The apartment comes with a covered parking space, technical room and storage room. The common areas of the complex comprise a heated indoor pool, Turkish bath, gym, sauna and an overflowing outdoor pool with large terrace. From both pools and in the gym the sea views are impressive.