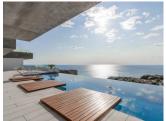

## **DESCRIPTION**

First class, modern penthouse with spectacular sea views for sale in Cumbre del Sol, Benitachell. This luxurious apartment has a total constructed area of 293m2 (130m2 the house, 53 m2 terrace and 110 m2 common). It is part of a high end residential complex. The orientation is south-southeast. This excellent property has a large living-dining area with fully equipped open-plan kitchen. Three double bedrooms and 2 bathrooms. Separate guest toilet. From the living area you have direct access to the big terrace from where you can enjoy the breathtaking sea views ranging from Cabo de la Nao in Javea up to Moraira. Underfloor heating, ducted air conditioning and home automation. High end finishing with materials from leading brands. The apartment comes with a covered parking space, technical room and storage room. The common areas of the complex comprise a heated indoor pool, Turkish bath, gym, sauna and an overflowing outdoor pool with large terrace. From both pools and in the gym the sea views are impressive.