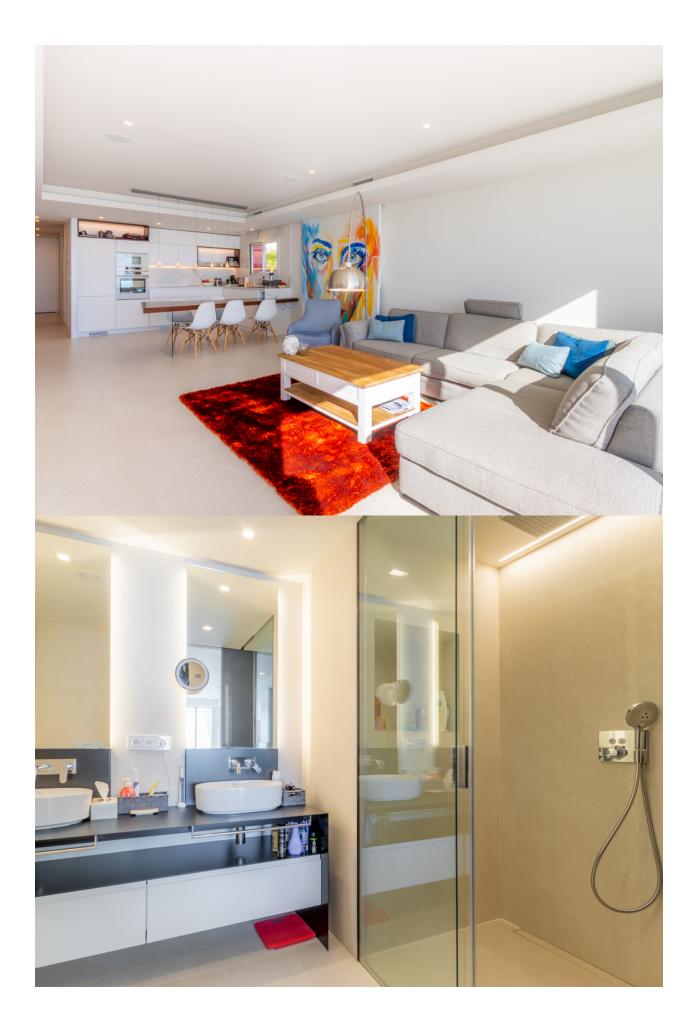

## **DESCRIPTION**

First class, modern penthouse with spectacular sea views for sale in Cumbre del Sol, Benitachell. This luxurious apartment has a total constructed area of 293m2 (130m2 the house, 53 m2 terrace and 110 m2 common). It is part of a high end residential complex. The orientation is south-southeast. This excellent property has a large living-dining area with fully equipped open-plan kitchen. Three double bedrooms and 2 bathrooms. Separate guest toilet. From the living area you have direct access to the big terrace from where you can enjoy the breathtaking sea views ranging from Cabo de la Nao in Javea up to Moraira. Underfloor heating, ducted air conditioning and home automation. High end finishing with materials from leading brands. The apartment comes with a covered parking space, technical room and storage room. The common areas of the complex comprise a heated indoor pool, Turkish bath, gym, sauna and an overflowing outdoor pool with large terrace. From both pools and in the gym the sea views are impressive.