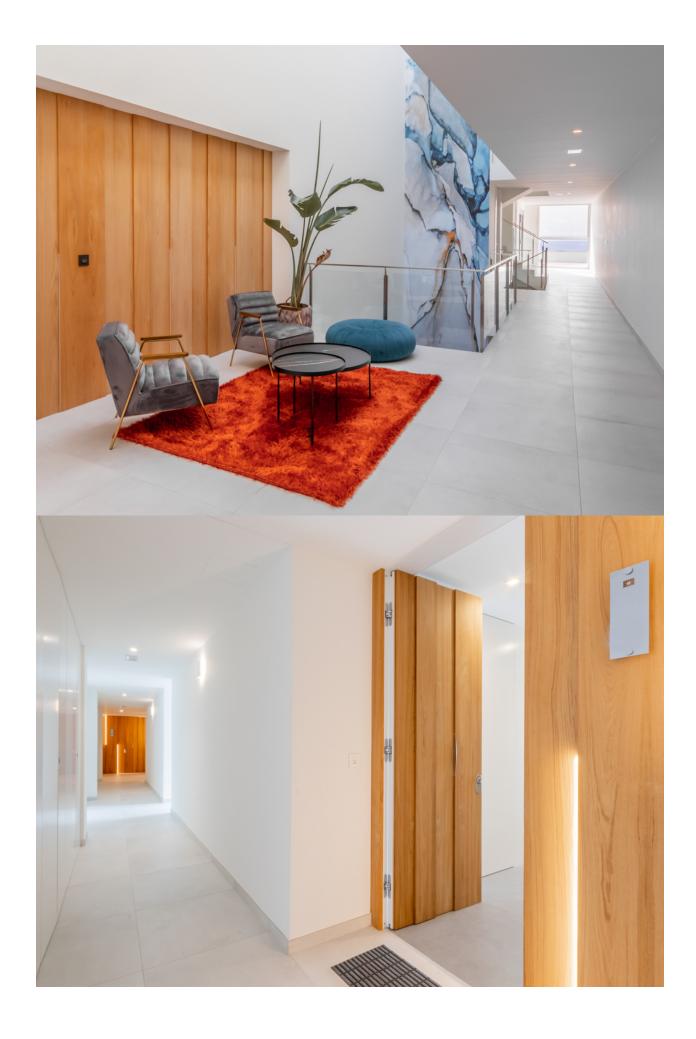

## **DESCRIPTION**

First class, modern penthouse with spectacular sea views for sale in Cumbre del Sol, Benitachell. This luxurious apartment has a total constructed area of 293m2 (130m2 the house, 53 m2 terrace and 110 m2 common). It is part of a high end residential complex. The orientation is south-southeast. This excellent property has a large living-dining area with fully equipped open-plan kitchen. Three double bedrooms and 2 bathrooms. Separate guest toilet. From the living area you have direct access to the big terrace from where you can enjoy the breathtaking sea views ranging from Cabo de la Nao in Javea up to Moraira. Underfloor heating, ducted air conditioning and home automation. High end finishing with materials from leading brands. The apartment comes with a covered parking space, technical room and storage room. The common areas of the complex comprise a heated indoor pool, Turkish bath, gym, sauna and an overflowing outdoor pool with large terrace. From both pools and in the gym the sea views are impressive.