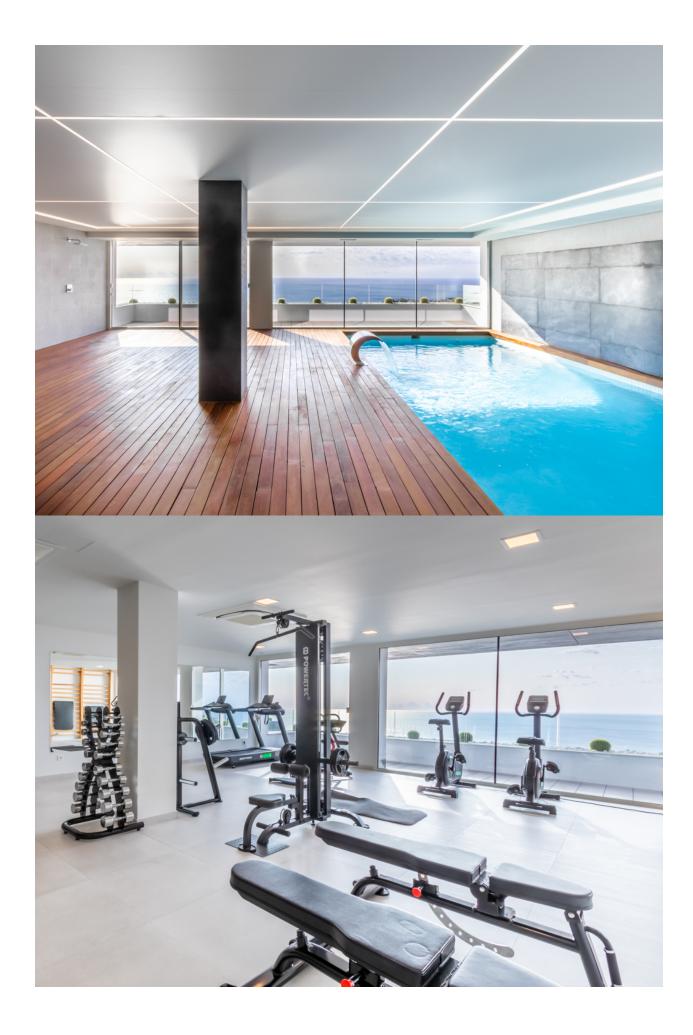

## **DESCRIPTION**

First class, modern penthouse with spectacular sea views for sale in Cumbre del Sol, Benitachell. This luxurious apartment has a total constructed area of 293m2 (130m2 the house, 53 m2 terrace and 110 m2 common). It is part of a high end residential complex. The orientation is south-southeast. This excellent property has a large living-dining area with fully equipped open-plan kitchen. Three double bedrooms and 2 bathrooms. Separate guest toilet. From the living area you have direct access to the big terrace from where you can enjoy the breathtaking sea views ranging from Cabo de la Nao in Javea up to Moraira. Underfloor heating, ducted air conditioning and home automation. High end finishing with materials from leading brands. The apartment comes with a covered parking space, technical room and storage room. The common areas of the complex comprise a heated indoor pool, Turkish bath, gym, sauna and an overflowing outdoor pool with large terrace. From both pools and in the gym the sea views are impressive.