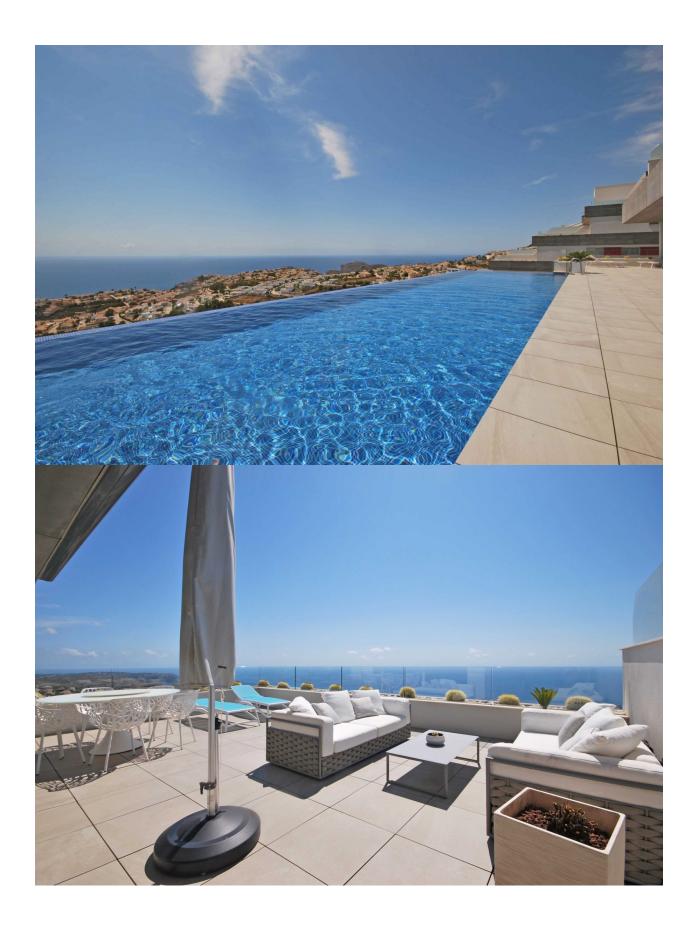

## DESCRIPTION

Spacious luxury apartment in modern style with 272 M2 built (130 M2 of housing, 53 M2 of terrace and 89 M2 common). The apartment consists of three bedrooms, two bathrooms, fully equipped American kitchen with appliances, living room, storage room, technical room, covered parking space and a large terrace of 53 M2. The apartment is equipped with underfloor heating, ducted air conditioning, Home automation and is finished with materials from leading brands such as Inalco, HansGrohe, Silestone, Roca, Cosmit, Vescom, Daikin, Airzone, Sonos, Bose, Siemens, etc. The apartment was built in 2018. The apartment is brand new, the orientation is South Southeast with impressive views of the sea that range from Cabo de la Nao in Jávea to the portet de Moraira. The development of luxury apartments is located in the residential complex Lirios near the southern entrance of the cumbre del sol urbanization, the common areas consist of a Wellness area with a heated indoor pool, gym, Turkish bath, sauna and an overflowing outdoor pool with a large terrace. It should be noted that both from the indoor pool, the outdoor pool and the gym we enjoy spectacular views of the sea. Service distances: From 2 to 3 km; Adelfas shopping center (pepe la sal supermarket, pharmacy, bar, restaurant, hairdresser, service and maintenance agency, etc.), Morach beach, Los Tiestos cove, Laude The Lady Elisabeth international school and Mercadona supermarket. From 4 to 6 km; The sports center (tennis, paddle tennis, bar, cafeteria), the urban center of Benitachell and the urban center of Moraira. At 11Km; the arenal beach of Jávea.

## **VIEWS**

• Panoramic views

"Experience our experience - Because you deserve the best"