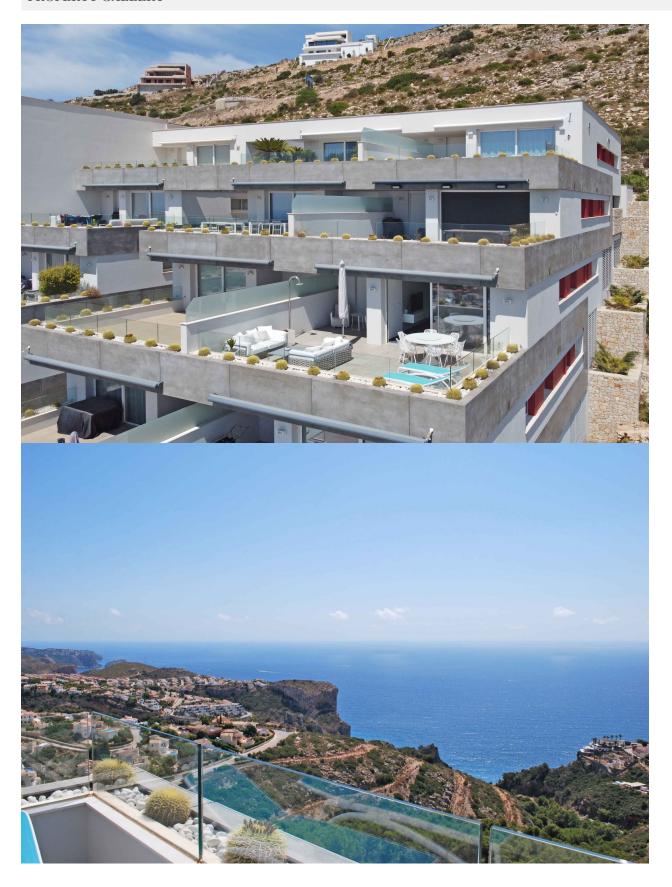

## DESCRIPTION

Spacious luxury apartment in modern style with 272 M2 built (130 M2 of housing, 53 M2 of terrace and 89 M2 common). The apartment consists of three bedrooms, two bathrooms, fully equipped American kitchen with appliances, living room, storage room, technical room, covered parking space and a large terrace of 53 M2. The apartment is equipped with underfloor heating, ducted air conditioning, Home automation and is finished with materials from leading brands such as Inalco, HansGrohe, Silestone, Roca, Cosmit, Vescom, Daikin, Airzone, Sonos, Bose, Siemens, etc. The apartment was built in 2018. The apartment is brand new, the orientation is South Southeast with impressive views of the sea that range from Cabo de la Nao in Jávea to the portet de Moraira. The development of luxury apartments is located in the residential complex Lirios near the southern entrance of the cumbre del sol urbanization, the common areas consist of a Wellness area with a heated indoor pool, gym, Turkish bath, sauna and an overflowing outdoor pool with a large terrace. It should be noted that both from the indoor pool, the outdoor pool and the gym we enjoy spectacular views of the sea. Service distances: From 2 to 3 km; Adelfas shopping center (pepe la sal supermarket, pharmacy, bar, restaurant, hairdresser, service and maintenance agency, etc.), Morach beach, Los Tiestos cove, Laude The Lady Elisabeth international school and Mercadona supermarket. From 4 to 6 km; The sports center (tennis, paddle tennis, bar, cafeteria), the urban center of Benitachell and the urban center of Moraira. At 11Km; the arenal beach of Jávea.

## **VIEWS**

• Panoramic views

"Experience our experience - Because you deserve the best"