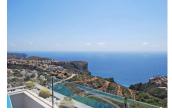

## DESCRIPTION

Spacious luxury apartment in modern style with 272 M2 built (130 M2 of housing, 53 M2 of terrace and 89 M2 common). The apartment consists of three bedrooms, two bathrooms, fully equipped American kitchen with appliances, living room, storage room, technical room, covered parking space and a large terrace of 53 M2. The apartment is equipped with underfloor heating, ducted air conditioning, Home automation and is finished with materials from leading brands such as Inalco, HansGrohe, Silestone, Roca, Cosmit, Vescom, Daikin, Airzone, Sonos, Bose, Siemens, etc. The apartment was built in 2018. The apartment is brand new, the orientation is South Southeast with impressive views of the sea that range from Cabo de la Nao in Jávea to the portet de Moraira. The development of luxury apartments is located in the residential complex Lirios near the southern entrance of the cumbre del sol urbanization, the common areas consist of a Wellness area with a heated indoor pool, gym, Turkish bath, sauna and an overflowing outdoor pool with a large terrace. It should be noted that both from the indoor pool, the outdoor pool and the gym we enjoy spectacular views of the sea. Service distances: From 2 to 3 km; Adelfas shopping center (pepe la sal supermarket, pharmacy, bar, restaurant, hairdresser, service and maintenance agency, etc.), Morach beach, Los Tiestos cove, Laude The Lady Elisabeth international school and Mercadona supermarket. From 4 to 6 km; The sports center (tennis, paddle tennis, bar, cafeteria), the urban center of Benitachell and the urban center of Moraira. At 11Km; the arenal beach of Jávea.

## **VIEWS**

• Panoramic views

"Experience our experience - Because you deserve the best"