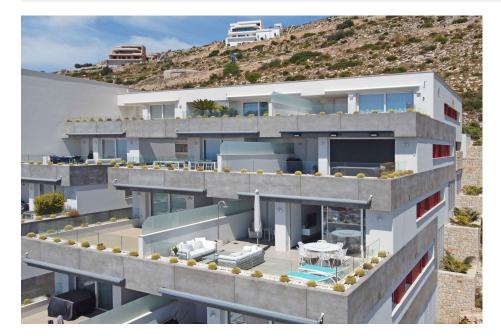

## DESCRIPTION

Spacious luxury apartment in modern style with 272 M2 built (130 M2 of housing, 53 M2 of terrace and 89 M2 common). The apartment consists of three bedrooms, two bathrooms, fully equipped American kitchen with appliances, living room, storage room, technical room, covered parking space and a large terrace of 53 M2. The apartment is equipped with underfloor heating, ducted air conditioning, Home automation and is finished with materials from leading brands such as Inalco, HansGrohe, Silestone, Roca, Cosmit, Vescom, Daikin, Airzone, Sonos, Bose, Siemens, etc. The apartment was built in 2018. The apartment is brand new, the orientation is South Southeast with impressive views of the sea that range from Cabo de la Nao in Jávea to the portet de Moraira. The development of luxury apartments is located in the residential complex Lirios near the southern entrance of the cumbre del sol urbanization, the common areas consist of a Wellness area with a heated indoor pool, gym, Turkish bath, sauna and an overflowing outdoor pool with a large terrace. It should be noted that both from the indoor pool, the outdoor pool and the gym we enjoy spectacular views of the sea. Service distances: From 2 to 3 km; Adelfas shopping center (pepe la sal supermarket, pharmacy, bar, restaurant, hairdresser, service and maintenance agency, etc.), Morach beach, Los Tiestos cove, Laude The Lady Elisabeth international school and Mercadona supermarket. From 4 to 6 km; The sports center (tennis, paddle tennis, bar, cafeteria), the urban center of Benitachell and the urban center of Moraira. At 11Km; the arenal beach of Jávea.