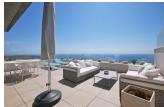

## DESCRIPTION

Spacious luxury apartment in modern style with 272 M2 built (130 M2 of housing, 53 M2 of terrace and 89 M2 common). The apartment consists of three bedrooms, two bathrooms, fully equipped American kitchen with appliances, living room, storage room, technical room, covered parking space and a large terrace of 53 M2. The apartment is equipped with underfloor heating, ducted air conditioning, Home automation and is finished with materials from leading brands such as Inalco, HansGrohe, Silestone, Roca, Cosmit, Vescom, Daikin, Airzone, Sonos, Bose, Siemens, etc. The apartment was built in 2018. The apartment is brand new, the orientation is South Southeast with impressive views of the sea that range from Cabo de la Nao in Jávea to the portet de Moraira. The development of luxury apartments is located in the residential complex Lirios near the southern entrance of the cumbre del sol urbanization, the common areas consist of a Wellness area with a heated indoor pool, gym, Turkish bath, sauna and an overflowing outdoor pool with a large terrace. It should be noted that both from the indoor pool, the outdoor pool and the gym we enjoy spectacular views of the sea. Service distances: From 2 to 3 km; Adelfas shopping center (pepe la sal supermarket, pharmacy, bar, restaurant, hairdresser, service and maintenance agency, etc.), Morach beach, Los Tiestos cove, Laude The Lady Elisabeth international school and Mercadona supermarket. From 4 to 6 km; The sports center (tennis, paddle tennis, bar, cafeteria), the urban center of Benitachell and the urban center of Moraira. At 11Km; the arenal beach of Jávea.

## **VIEWS**

• Panoramic views

"Experience our experience - Because you deserve the best"