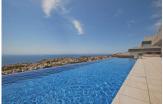

## DESCRIPTION

Spacious luxury apartment in modern style with 272 M2 built (130 M2 of housing, 53 M2 of terrace and 89 M2 common). The apartment consists of three bedrooms, two bathrooms, fully equipped American kitchen with appliances, living room, storage room, technical room, covered parking space and a large terrace of 53 M2. The apartment is equipped with underfloor heating, ducted air conditioning, Home automation and is finished with materials from leading brands such as Inalco, HansGrohe, Silestone, Roca, Cosmit, Vescom, Daikin, Airzone, Sonos, Bose, Siemens, etc. The apartment was built in 2018. The apartment is brand new, the orientation is South Southeast with impressive views of the sea that range from Cabo de la Nao in Jávea to the portet de Moraira. The development of luxury apartments is located in the residential complex Lirios near the southern entrance of the cumbre del sol urbanization, the common areas consist of a Wellness area with a heated indoor pool, gym, Turkish bath, sauna and an overflowing outdoor pool with a large terrace. It should be noted that both from the indoor pool, the outdoor pool and the gym we enjoy spectacular views of the sea. Service distances: From 2 to 3 km; Adelfas shopping center (pepe la sal supermarket, pharmacy, bar, restaurant, hairdresser, service and maintenance agency, etc.), Morach beach, Los Tiestos cove, Laude The Lady Elisabeth international school and Mercadona supermarket. From 4 to 6 km; The sports center (tennis, paddle tennis, bar, cafeteria), the urban center of Benitachell and the urban center of Moraira. At 11Km; the arenal beach of Jávea.

## **VIEWS**

• Panoramic views

"Experience our experience - Because you deserve the best"