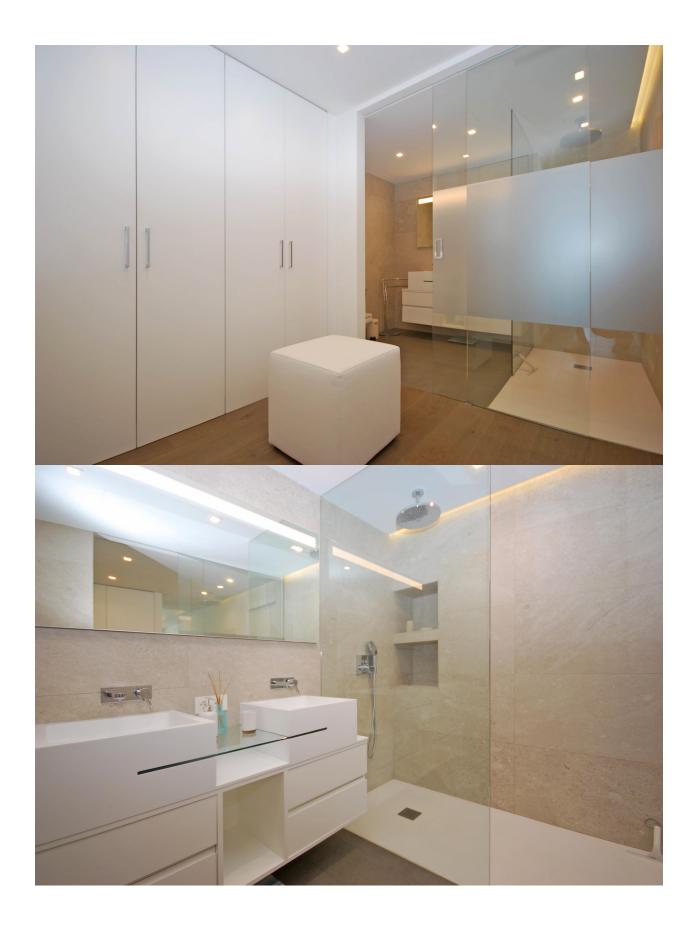

## DESCRIPTION

Spacious luxury apartment in modern style with 272 M2 built (130 M2 of housing, 53 M2 of terrace and 89 M2 common). The apartment consists of three bedrooms, two bathrooms, fully equipped American kitchen with appliances, living room, storage room, technical room, covered parking space and a large terrace of 53 M2. The apartment is equipped with underfloor heating, ducted air conditioning, Home automation and is finished with materials from leading brands such as Inalco, HansGrohe, Silestone, Roca, Cosmit, Vescom, Daikin, Airzone, Sonos, Bose, Siemens, etc. The apartment was built in 2018. The apartment is brand new, the orientation is South Southeast with impressive views of the sea that range from Cabo de la Nao in Jávea to the portet de Moraira. The development of luxury apartments is located in the residential complex Lirios near the southern entrance of the cumbre del sol urbanization, the common areas consist of a Wellness area with a heated indoor pool, gym, Turkish bath, sauna and an overflowing outdoor pool with a large terrace. It should be noted that both from the indoor pool, the outdoor pool and the gym we enjoy spectacular views of the sea. Service distances: From 2 to 3 km; Adelfas shopping center (pepe la sal supermarket, pharmacy, bar, restaurant, hairdresser, service and maintenance agency, etc.), Morach beach, Los Tiestos cove, Laude The Lady Elisabeth international school and Mercadona supermarket. From 4 to 6 km; The sports center (tennis, paddle tennis, bar, cafeteria), the urban center of Benitachell and the urban center of Moraira. At 11Km; the arenal beach of Jávea.