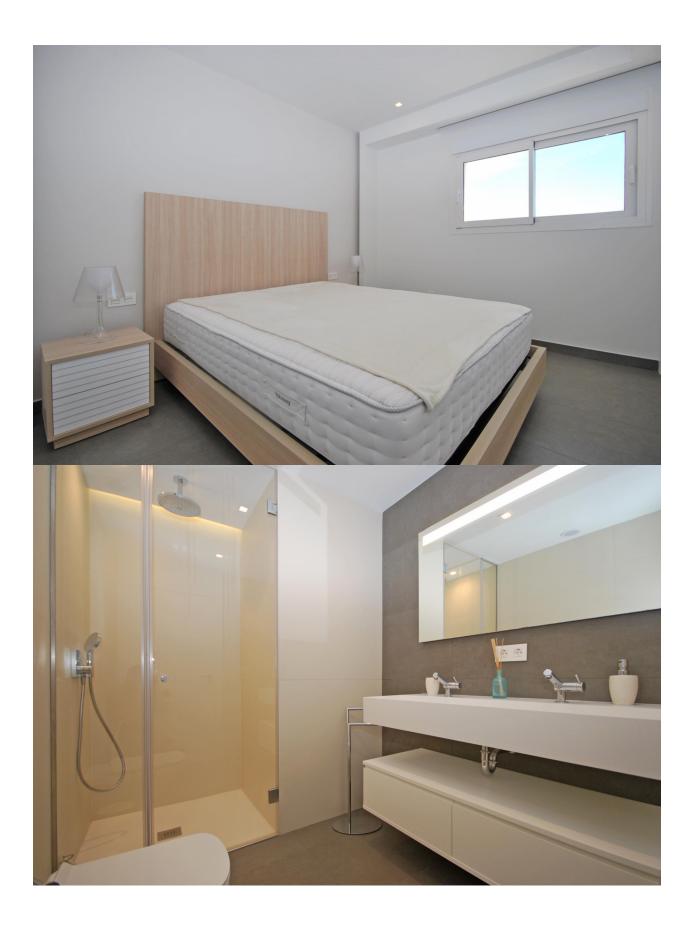

## DESCRIPTION

Spacious luxury apartment in modern style with 272 M2 built (130 M2 of housing, 53 M2 of terrace and 89 M2 common). The apartment consists of three bedrooms, two bathrooms, fully equipped American kitchen with appliances, living room, storage room, technical room, covered parking space and a large terrace of 53 M2. The apartment is equipped with underfloor heating, ducted air conditioning, Home automation and is finished with materials from leading brands such as Inalco, HansGrohe, Silestone, Roca, Cosmit, Vescom, Daikin, Airzone, Sonos, Bose, Siemens, etc. The apartment was built in 2018. The apartment is brand new, the orientation is South Southeast with impressive views of the sea that range from Cabo de la Nao in Jávea to the portet de Moraira. The development of luxury apartments is located in the residential complex Lirios near the southern entrance of the cumbre del sol urbanization, the common areas consist of a Wellness area with a heated indoor pool, gym, Turkish bath, sauna and an overflowing outdoor pool with a large terrace. It should be noted that both from the indoor pool, the outdoor pool and the gym we enjoy spectacular views of the sea. Service distances: From 2 to 3 km; Adelfas shopping center (pepe la sal supermarket, pharmacy, bar, restaurant, hairdresser, service and maintenance agency, etc.), Morach beach, Los Tiestos cove, Laude The Lady Elisabeth international school and Mercadona supermarket. From 4 to 6 km; The sports center (tennis, paddle tennis, bar, cafeteria), the urban center of Benitachell and the urban center of Moraira. At 11Km; the arenal beach of Jávea.