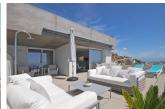

## DESCRIPTION

Spacious luxury apartment in modern style with 272 M2 built (130 M2 of housing, 53 M2 of terrace and 89 M2 common). The apartment consists of three bedrooms, two bathrooms, fully equipped American kitchen with appliances, living room, storage room, technical room, covered parking space and a large terrace of 53 M2. The apartment is equipped with underfloor heating, ducted air conditioning, Home automation and is finished with materials from leading brands such as Inalco, HansGrohe, Silestone, Roca, Cosmit, Vescom, Daikin, Airzone, Sonos, Bose, Siemens, etc. The apartment was built in 2018. The apartment is brand new, the orientation is South Southeast with impressive views of the sea that range from Cabo de la Nao in Jávea to the portet de Moraira. The development of luxury apartments is located in the residential complex Lirios near the southern entrance of the cumbre del sol urbanization, the common areas consist of a Wellness area with a heated indoor pool, gym, Turkish bath, sauna and an overflowing outdoor pool with a large terrace. It should be noted that both from the indoor pool, the outdoor pool and the gym we enjoy spectacular views of the sea. Service distances: From 2 to 3 km; Adelfas shopping center (pepe la sal supermarket, pharmacy, bar, restaurant, hairdresser, service and maintenance agency, etc.), Morach beach, Los Tiestos cove, Laude The Lady Elisabeth international school and Mercadona supermarket. From 4 to 6 km; The sports center (tennis, paddle tennis, bar, cafeteria), the urban center of Benitachell and the urban center of Moraira. At 11Km; the arenal beach of Jávea.

## **VIEWS**

• Panoramic views

"Experience our experience - Because you deserve the best"