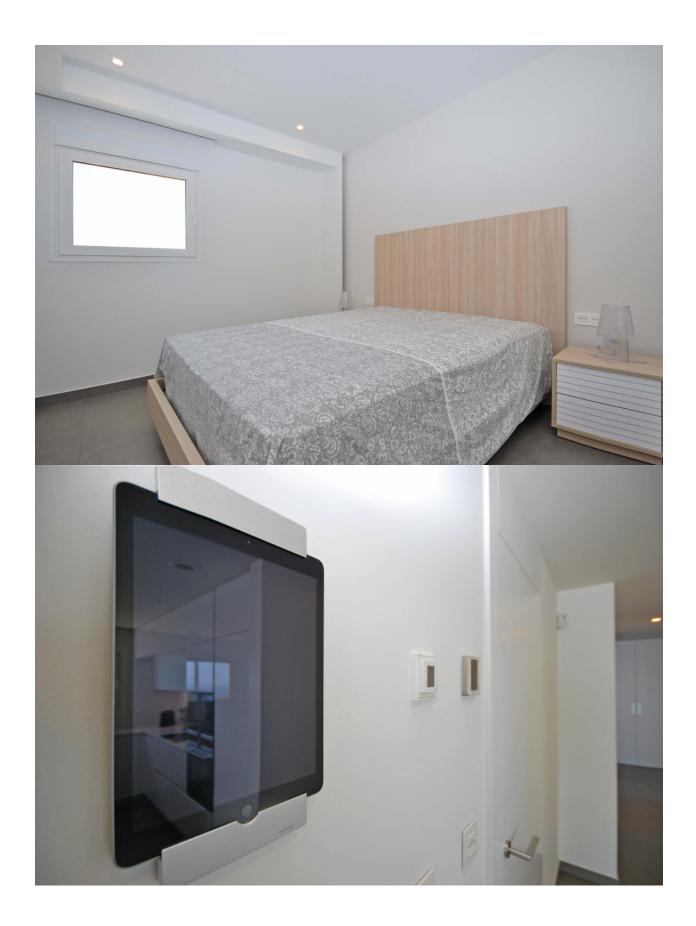

## DESCRIPTION

Spacious luxury apartment in modern style with 272 M2 built (130 M2 of housing, 53 M2 of terrace and 89 M2 common). The apartment consists of three bedrooms, two bathrooms, fully equipped American kitchen with appliances, living room, storage room, technical room, covered parking space and a large terrace of 53 M2. The apartment is equipped with underfloor heating, ducted air conditioning, Home automation and is finished with materials from leading brands such as Inalco, HansGrohe, Silestone, Roca, Cosmit, Vescom, Daikin, Airzone, Sonos, Bose, Siemens, etc. The apartment was built in 2018. The apartment is brand new, the orientation is South Southeast with impressive views of the sea that range from Cabo de la Nao in Jávea to the portet de Moraira. The development of luxury apartments is located in the residential complex Lirios near the southern entrance of the cumbre del sol urbanization, the common areas consist of a Wellness area with a heated indoor pool, gym, Turkish bath, sauna and an overflowing outdoor pool with a large terrace. It should be noted that both from the indoor pool, the outdoor pool and the gym we enjoy spectacular views of the sea. Service distances: From 2 to 3 km; Adelfas shopping center (pepe la sal supermarket, pharmacy, bar, restaurant, hairdresser, service and maintenance agency, etc.), Morach beach, Los Tiestos cove, Laude The Lady Elisabeth international school and Mercadona supermarket. From 4 to 6 km; The sports center (tennis, paddle tennis, bar, cafeteria), the urban center of Benitachell and the urban center of Moraira. At 11Km; the arenal beach of Jávea.