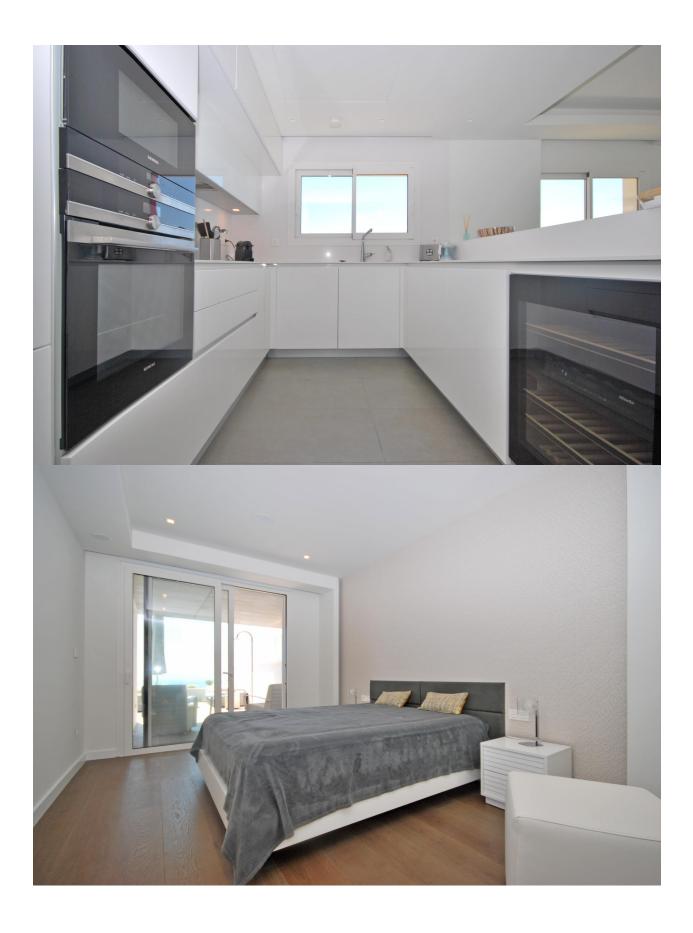

## DESCRIPTION

Spacious luxury apartment in modern style with 272 M2 built (130 M2 of housing, 53 M2 of terrace and 89 M2 common). The apartment consists of three bedrooms, two bathrooms, fully equipped American kitchen with appliances, living room, storage room, technical room, covered parking space and a large terrace of 53 M2. The apartment is equipped with underfloor heating, ducted air conditioning, Home automation and is finished with materials from leading brands such as Inalco, HansGrohe, Silestone, Roca, Cosmit, Vescom, Daikin, Airzone, Sonos, Bose, Siemens, etc. The apartment was built in 2018. The apartment is brand new, the orientation is South Southeast with impressive views of the sea that range from Cabo de la Nao in Jávea to the portet de Moraira. The development of luxury apartments is located in the residential complex Lirios near the southern entrance of the cumbre del sol urbanization, the common areas consist of a Wellness area with a heated indoor pool, gym, Turkish bath, sauna and an overflowing outdoor pool with a large terrace. It should be noted that both from the indoor pool, the outdoor pool and the gym we enjoy spectacular views of the sea. Service distances: From 2 to 3 km; Adelfas shopping center (pepe la sal supermarket, pharmacy, bar, restaurant, hairdresser, service and maintenance agency, etc.), Morach beach, Los Tiestos cove, Laude The Lady Elisabeth international school and Mercadona supermarket. From 4 to 6 km; The sports center (tennis, paddle tennis, bar, cafeteria), the urban center of Benitachell and the urban center of Moraira. At 11Km; the arenal beach of Jávea.