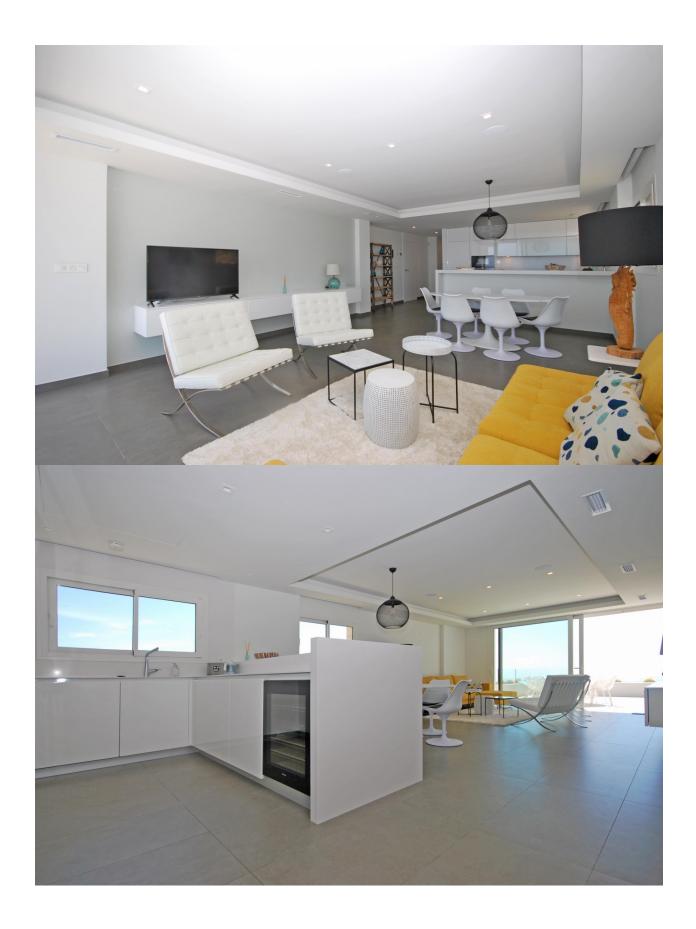

## DESCRIPTION

Spacious luxury apartment in modern style with 272 M2 built (130 M2 of housing, 53 M2 of terrace and 89 M2 common). The apartment consists of three bedrooms, two bathrooms, fully equipped American kitchen with appliances, living room, storage room, technical room, covered parking space and a large terrace of 53 M2. The apartment is equipped with underfloor heating, ducted air conditioning, Home automation and is finished with materials from leading brands such as Inalco, HansGrohe, Silestone, Roca, Cosmit, Vescom, Daikin, Airzone, Sonos, Bose, Siemens, etc. The apartment was built in 2018. The apartment is brand new, the orientation is South Southeast with impressive views of the sea that range from Cabo de la Nao in Jávea to the portet de Moraira. The development of luxury apartments is located in the residential complex Lirios near the southern entrance of the cumbre del sol urbanization, the common areas consist of a Wellness area with a heated indoor pool, gym, Turkish bath, sauna and an overflowing outdoor pool with a large terrace. It should be noted that both from the indoor pool, the outdoor pool and the gym we enjoy spectacular views of the sea. Service distances: From 2 to 3 km; Adelfas shopping center (pepe la sal supermarket, pharmacy, bar, restaurant, hairdresser, service and maintenance agency, etc.), Morach beach, Los Tiestos cove, Laude The Lady Elisabeth international school and Mercadona supermarket. From 4 to 6 km; The sports center (tennis, paddle tennis, bar, cafeteria), the urban center of Benitachell and the urban center of Moraira. At 11Km; the arenal beach of Jávea.