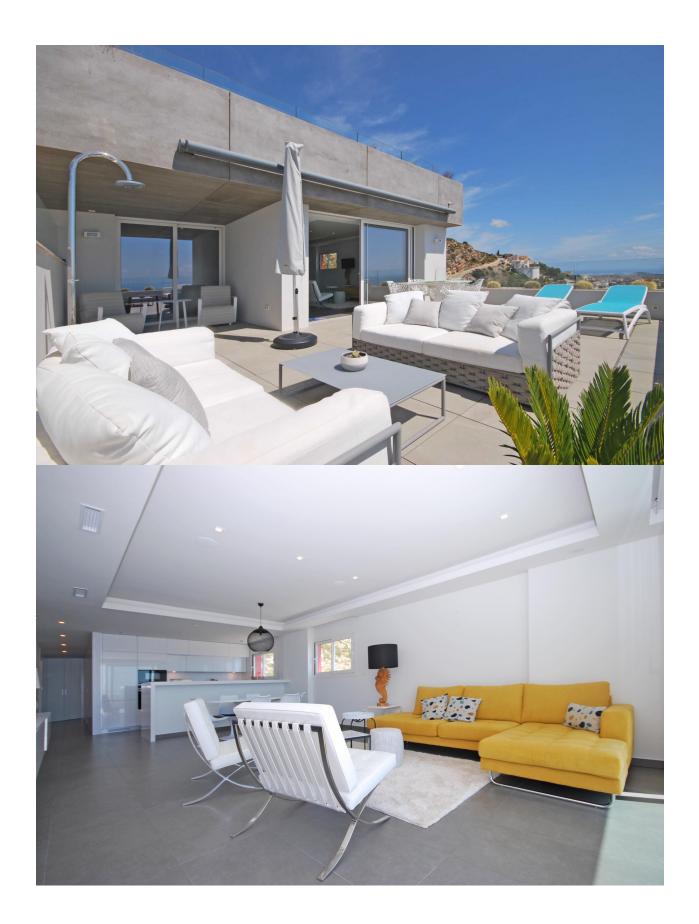

## DESCRIPTION

Spacious luxury apartment in modern style with 272 M2 built (130 M2 of housing, 53 M2 of terrace and 89 M2 common). The apartment consists of three bedrooms, two bathrooms, fully equipped American kitchen with appliances, living room, storage room, technical room, covered parking space and a large terrace of 53 M2. The apartment is equipped with underfloor heating, ducted air conditioning, Home automation and is finished with materials from leading brands such as Inalco, HansGrohe, Silestone, Roca, Cosmit, Vescom, Daikin, Airzone, Sonos, Bose, Siemens, etc. The apartment was built in 2018. The apartment is brand new, the orientation is South Southeast with impressive views of the sea that range from Cabo de la Nao in Jávea to the portet de Moraira. The development of luxury apartments is located in the residential complex Lirios near the southern entrance of the cumbre del sol urbanization, the common areas consist of a Wellness area with a heated indoor pool, gym, Turkish bath, sauna and an overflowing outdoor pool with a large terrace. It should be noted that both from the indoor pool, the outdoor pool and the gym we enjoy spectacular views of the sea. Service distances: From 2 to 3 km; Adelfas shopping center (pepe la sal supermarket, pharmacy, bar, restaurant, hairdresser, service and maintenance agency, etc.), Morach beach, Los Tiestos cove, Laude The Lady Elisabeth international school and Mercadona supermarket. From 4 to 6 km; The sports center (tennis, paddle tennis, bar, cafeteria), the urban center of Benitachell and the urban center of Moraira. At 11Km; the arenal beach of Jávea.