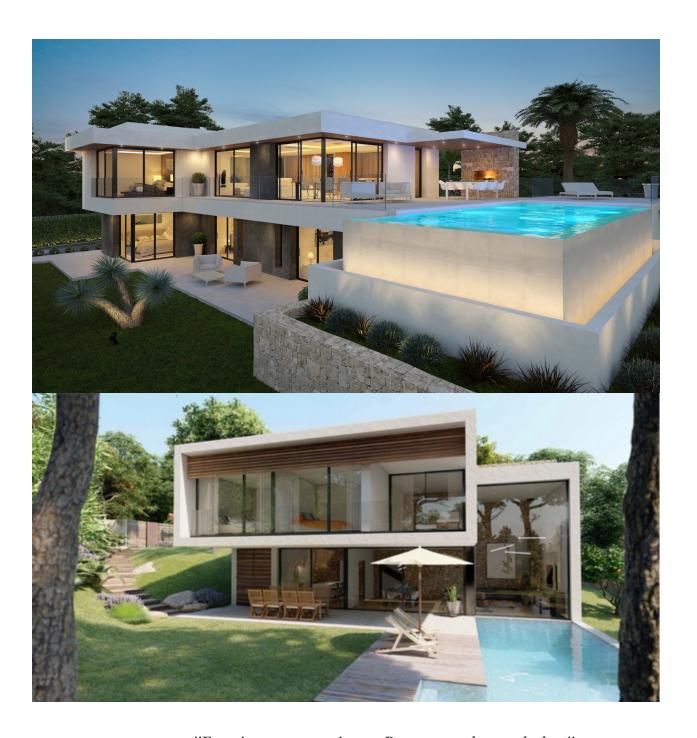

## **DESCRIPTION**

This 800m2 plot is located in Gran Sol, Calpe and benefits from wonderful sea views towards Peñon d'Ifach. Four projects have been designed on this plot, all with their own specifications and prices: Model Ibiza: 3 bed, 2 bath; 667.000 € Model Peñon: 4 bed, 3 bath; 687.000 € Model Moderna I: 3 bed, 2 bath; 789.000 € Model Moderna II: 4 bed, 3 bath; 957.000 €