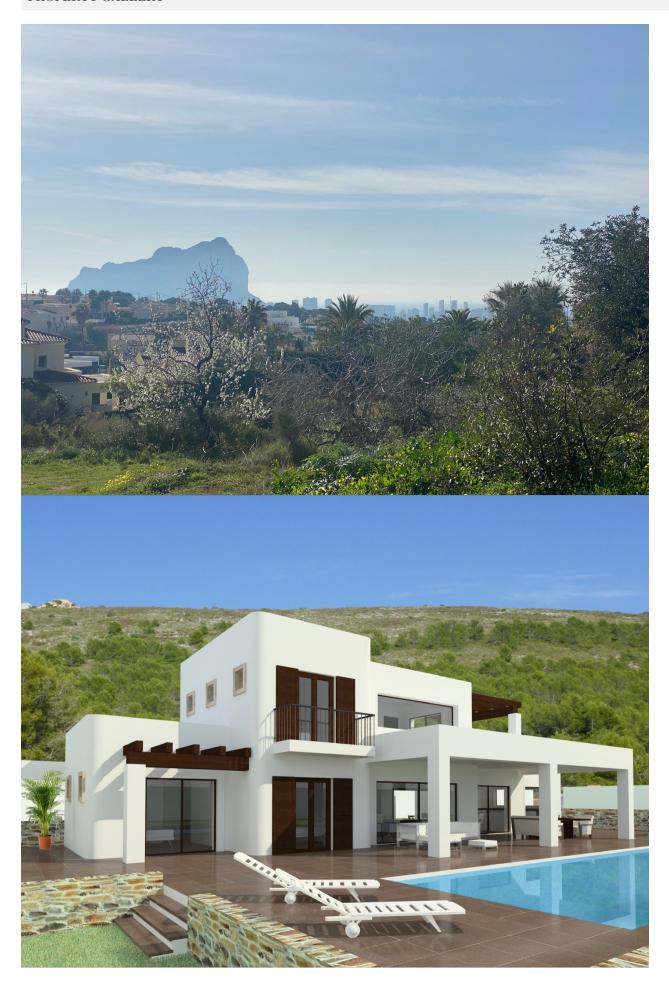

## **DESCRIPTION**

This 800m2 plot is located in Gran Sol, Calpe and benefits from wonderful sea views towards Peñon d'Ifach. Four projects have been designed on this plot, all with their own specifications and prices: Model Ibiza: 3 bed, 2 bath; 667.000 € Model Peñon: 4 bed, 3 bath; 687.000 € Model Moderna I: 3 bed, 2 bath; 789.000 € Model Moderna II: 4 bed, 3 bath; 957.000 €