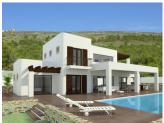

## **DESCRIPTION**

This 800m2 plot is located in Gran Sol, Calpe and benefits from wonderful sea views towards Peñon d'Ifach. Four projects have been designed on this plot, all with their own specifications and prices: Model Ibiza: 3 bed, 2 bath; 667.000 € Model Peñon: 4 bed, 3 bath; 687.000 € Model Moderna I: 3 bed, 2 bath; 789.000 € Model Moderna II: 4 bed, 3 bath; 957.000 €