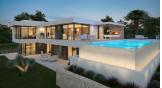

## **DESCRIPTION**

This 800m2 plot is located in Gran Sol, Calpe and benefits from wonderful sea views towards Peñon d'Ifach. Four projects have been designed on this plot, all with their own specifications and prices: Model Ibiza: 3 bed, 2 bath; 667.000 € Model Peñon: 4 bed, 3 bath; 687.000 € Model Moderna I: 3 bed, 2 bath; 789.000 € Model Moderna II: 4 bed, 3 bath; 957.000 €