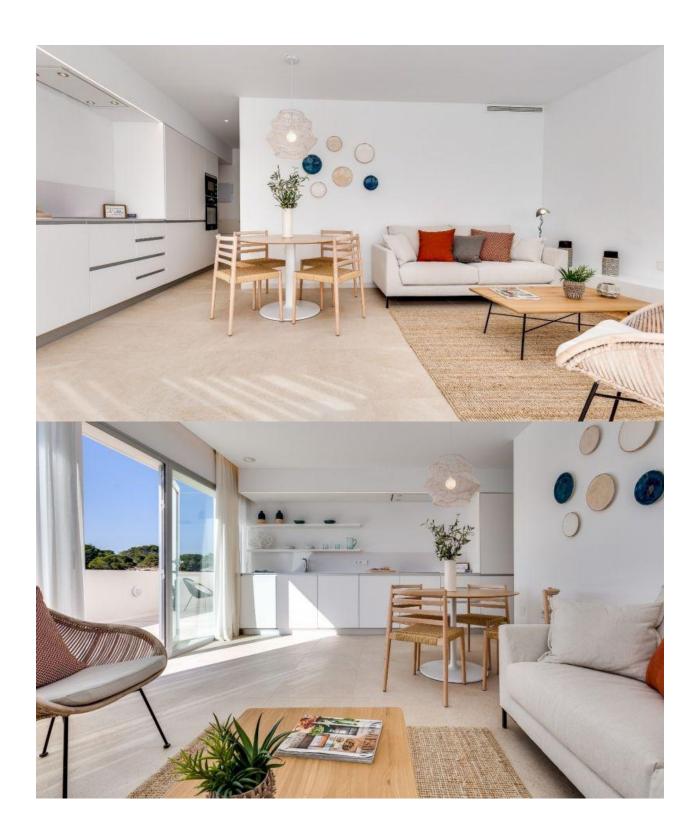

## DESCRIPTION

MODERN STYLE COMPLEX RESIDENTIAL APARTMENTS GROUND FLOOR IN LOS BALCONES TORREVEIJA. This 89m2 ground floor apartment consists of 2 bedrooms, 2 bathrooms, a fabulous 17m2 private solarium and a lovely 36m2 private garden. You can relax all year round in the spa area with heated pool, sauna and gym. Enjoy the spectacular views of the natural and protected green area from your apartment or from the large floating platform located in the pool area. For the more athletic, the complex has a semi-Olympic pool. Children can enjoy themselves in the play area or in the beach-type pool. The residential is designed to enjoy the wonderful Mediterranean climate, the beach, the sun and the tranquility. It is located in a privileged area, just 2 kilometers from La Zenia beach, one of the best beaches on the Costa Blanca. In a consolidated area and with all the services at your fingertips such as supermarkets, pharmacies, public transport, banks, with good connections and just 500 meters from the entrance to the AP-7 motorway. The Zenia Boulevard shopping center, one of the largest in the region with more than 80,000 square meters, is just 1 kilometer away. Three of the best 18-hole golf courses such as the Real Club de Golf de Campoamor, Golf Villamartín and Las Ramblas de Campoamor are located just 2 kilometers from the complex. An underground parking space is included in the price. Alicante Airport and Murcia (Covera Airport) are approximately 55 minutes drive away.