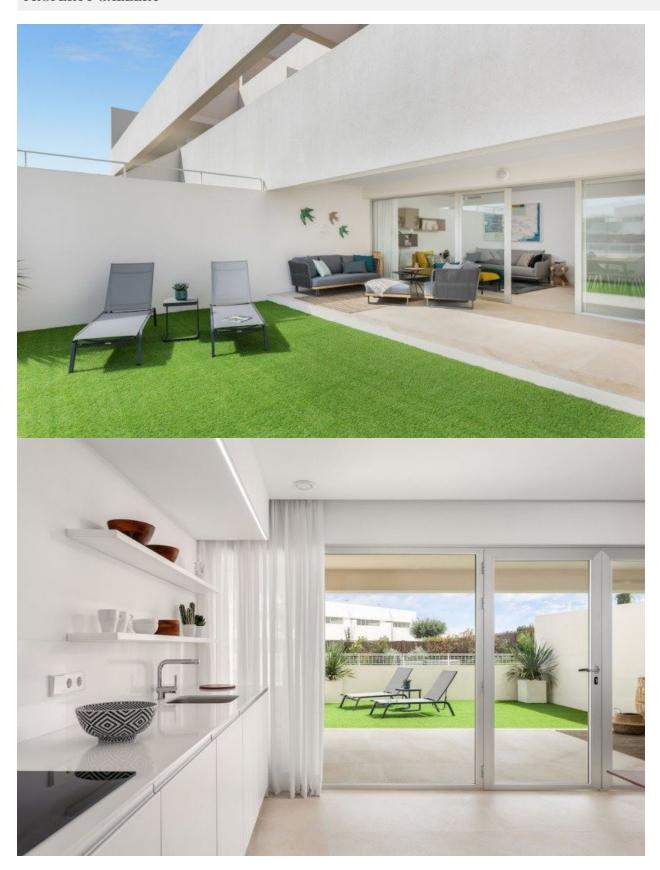

## DESCRIPTION

MODERN STYLE COMPLEX RESIDENTIAL APARTMENTS GROUND FLOOR IN LOS BALCONES TORREVEIJA. This 89m2 ground floor apartment consists of 2 bedrooms, 2 bathrooms, a fabulous 17m2 private solarium and a lovely 36m2 private garden. You can relax all year round in the spa area with heated pool, sauna and gym. Enjoy the spectacular views of the natural and protected green area from your apartment or from the large floating platform located in the pool area. For the more athletic, the complex has a semi-Olympic pool. Children can enjoy themselves in the play area or in the beach-type pool. The residential is designed to enjoy the wonderful Mediterranean climate, the beach, the sun and the tranquility. It is located in a privileged area, just 2 kilometers from La Zenia beach, one of the best beaches on the Costa Blanca. In a consolidated area and with all the services at your fingertips such as supermarkets, pharmacies, public transport, banks, with good connections and just 500 meters from the entrance to the AP-7 motorway. The Zenia Boulevard shopping center, one of the largest in the region with more than 80,000 square meters, is just 1 kilometer away. Three of the best 18-hole golf courses such as the Real Club de Golf de Campoamor, Golf Villamartín and Las Ramblas de Campoamor are located just 2 kilometers from the complex. An underground parking space is included in the price. Alicante Airport and Murcia (Covera Airport) are approximately 55 minutes drive away.

## **MAIN LIVING AREA**

- SaunaGym

- **GARDEN AND TERRACES**
- Open terrace Play Ground Private garden Communal Garden