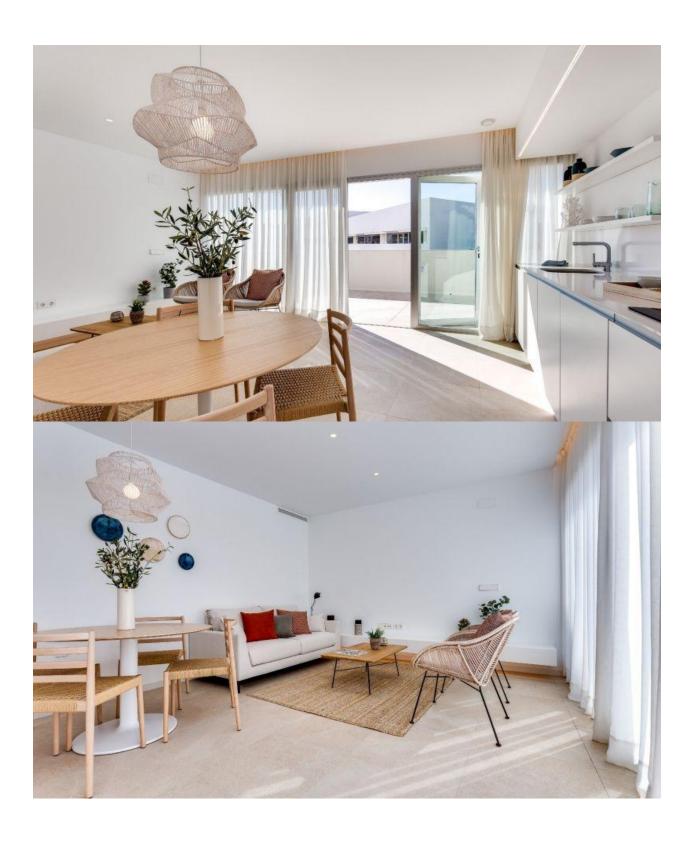

## DESCRIPTION

MODERN STYLE COMPLEX RESIDENTIAL APARTMENTS GROUND FLOOR IN LOS BALCONES TORREVEIJA. This 89m2 ground floor apartment consists of 2 bedrooms, 2 bathrooms, a fabulous 17m2 private solarium and a lovely 36m2 private garden. You can relax all year round in the spa area with heated pool, sauna and gym. Enjoy the spectacular views of the natural and protected green area from your apartment or from the large floating platform located in the pool area. For the more athletic, the complex has a semi-Olympic pool. Children can enjoy themselves in the play area or in the beach-type pool. The residential is designed to enjoy the wonderful Mediterranean climate, the beach, the sun and the tranquility. It is located in a privileged area, just 2 kilometers from La Zenia beach, one of the best beaches on the Costa Blanca. In a consolidated area and with all the services at your fingertips such as supermarkets, pharmacies, public transport, banks, with good connections and just 500 meters from the entrance to the AP-7 motorway. The Zenia Boulevard shopping center, one of the largest in the region with more than 80,000 square meters, is just 1 kilometer away. Three of the best 18-hole golf courses such as the Real Club de Golf de Campoamor, Golf Villamartín and Las Ramblas de Campoamor are located just 2 kilometers from the complex. An underground parking space is included in the price. Alicante Airport and Murcia (Covera Airport) are approximately 55 minutes drive away.