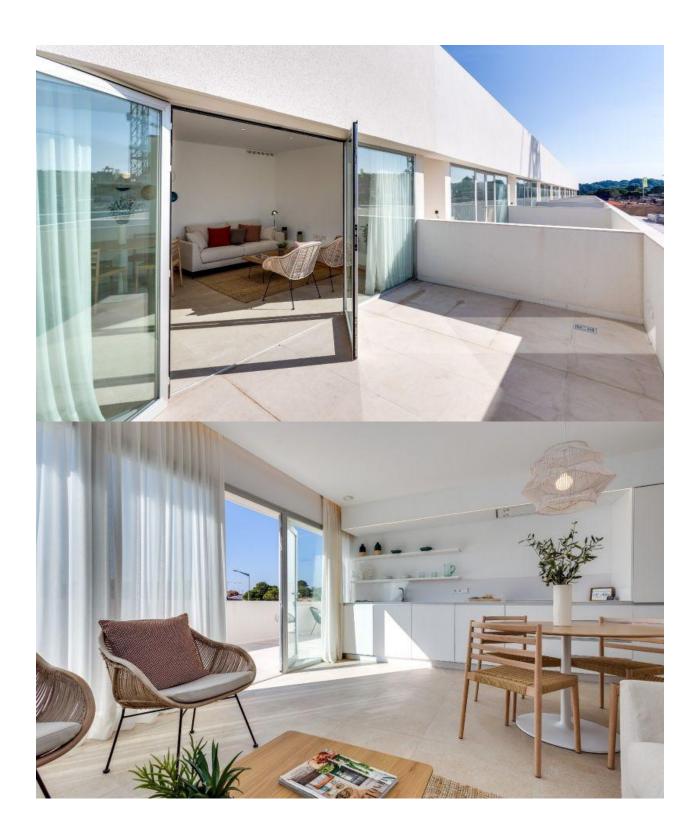

## DESCRIPTION

MODERN STYLE COMPLEX RESIDENTIAL APARTMENTS GROUND FLOOR IN LOS BALCONES TORREVEIJA. This 89m2 ground floor apartment consists of 2 bedrooms, 2 bathrooms, a fabulous 17m2 private solarium and a lovely 36m2 private garden. You can relax all year round in the spa area with heated pool, sauna and gym. Enjoy the spectacular views of the natural and protected green area from your apartment or from the large floating platform located in the pool area. For the more athletic, the complex has a semi-Olympic pool. Children can enjoy themselves in the play area or in the beach-type pool. The residential is designed to enjoy the wonderful Mediterranean climate, the beach, the sun and the tranquility. It is located in a privileged area, just 2 kilometers from La Zenia beach, one of the best beaches on the Costa Blanca. In a consolidated area and with all the services at your fingertips such as supermarkets, pharmacies, public transport, banks, with good connections and just 500 meters from the entrance to the AP-7 motorway. The Zenia Boulevard shopping center, one of the largest in the region with more than 80,000 square meters, is just 1 kilometer away. Three of the best 18-hole golf courses such as the Real Club de Golf de Campoamor, Golf Villamartín and Las Ramblas de Campoamor are located just 2 kilometers from the complex. An underground parking space is included in the price. Alicante Airport and Murcia (Covera Airport) are approximately 55 minutes drive away.

## **MAIN LIVING AREA**

- SaunaGym

- **GARDEN AND TERRACES**
- Open terrace Play Ground Private garden Communal Garden