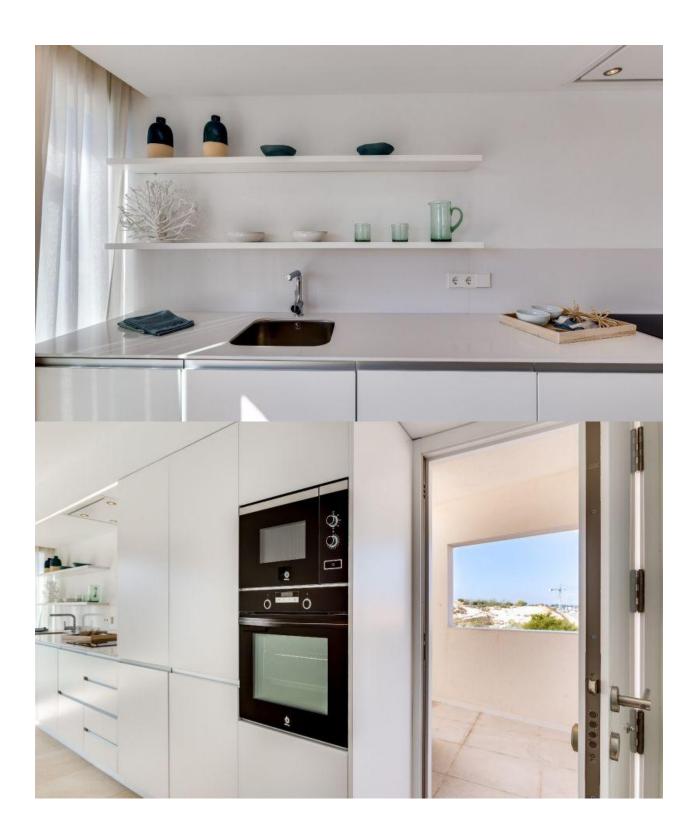

## DESCRIPTION

MODERN STYLE COMPLEX RESIDENTIAL APARTMENTS GROUND FLOOR IN LOS BALCONES TORREVEIJA. This 89m2 ground floor apartment consists of 2 bedrooms, 2 bathrooms, a fabulous 17m2 private solarium and a lovely 36m2 private garden. You can relax all year round in the spa area with heated pool, sauna and gym. Enjoy the spectacular views of the natural and protected green area from your apartment or from the large floating platform located in the pool area. For the more athletic, the complex has a semi-Olympic pool. Children can enjoy themselves in the play area or in the beach-type pool. The residential is designed to enjoy the wonderful Mediterranean climate, the beach, the sun and the tranquility. It is located in a privileged area, just 2 kilometers from La Zenia beach, one of the best beaches on the Costa Blanca. In a consolidated area and with all the services at your fingertips such as supermarkets, pharmacies, public transport, banks, with good connections and just 500 meters from the entrance to the AP-7 motorway. The Zenia Boulevard shopping center, one of the largest in the region with more than 80,000 square meters, is just 1 kilometer away. Three of the best 18-hole golf courses such as the Real Club de Golf de Campoamor, Golf Villamartín and Las Ramblas de Campoamor are located just 2 kilometers from the complex. An underground parking space is included in the price. Alicante Airport and Murcia (Covera Airport) are approximately 55 minutes drive away.

## **EXTRA**

- Outdoor jacuzziReinforced door
- Storage room

"Experience our experience - Because you deserve the best"