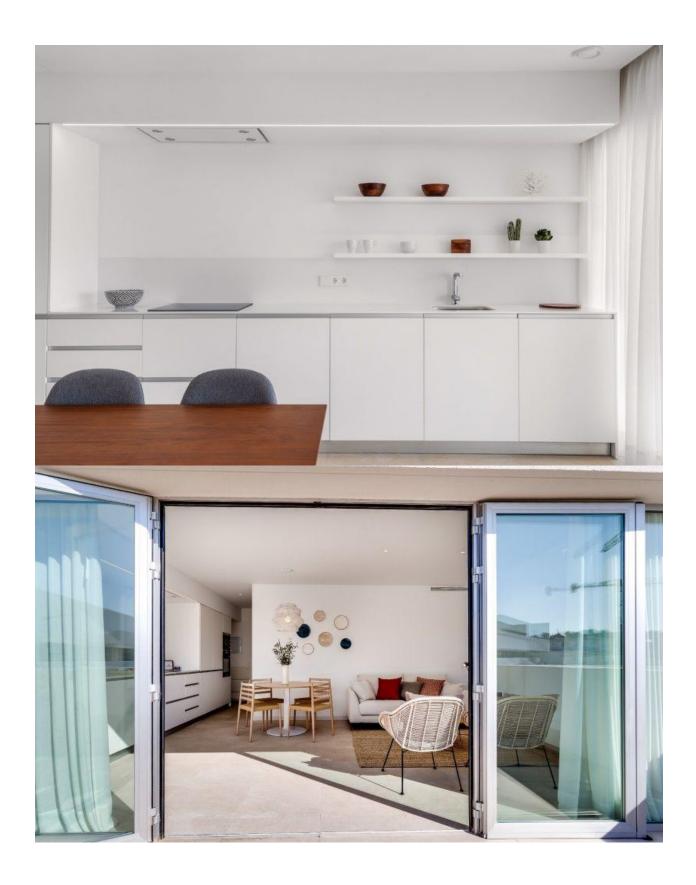

## DESCRIPTION

MODERN STYLE COMPLEX RESIDENTIAL APARTMENTS GROUND FLOOR IN LOS BALCONES TORREVEIJA. This 89m2 ground floor apartment consists of 2 bedrooms, 2 bathrooms, a fabulous 17m2 private solarium and a lovely 36m2 private garden. You can relax all year round in the spa area with heated pool, sauna and gym. Enjoy the spectacular views of the natural and protected green area from your apartment or from the large floating platform located in the pool area. For the more athletic, the complex has a semi-Olympic pool. Children can enjoy themselves in the play area or in the beach-type pool. The residential is designed to enjoy the wonderful Mediterranean climate, the beach, the sun and the tranquility. It is located in a privileged area, just 2 kilometers from La Zenia beach, one of the best beaches on the Costa Blanca. In a consolidated area and with all the services at your fingertips such as supermarkets, pharmacies, public transport, banks, with good connections and just 500 meters from the entrance to the AP-7 motorway. The Zenia Boulevard shopping center, one of the largest in the region with more than 80,000 square meters, is just 1 kilometer away. Three of the best 18-hole golf courses such as the Real Club de Golf de Campoamor, Golf Villamartín and Las Ramblas de Campoamor are located just 2 kilometers from the complex. An underground parking space is included in the price. Alicante Airport and Murcia (Covera Airport) are approximately 55 minutes drive away.

## **MAIN LIVING AREA**

- SaunaGym

- **GARDEN AND TERRACES**
- Open terrace Play Ground Private garden Communal Garden