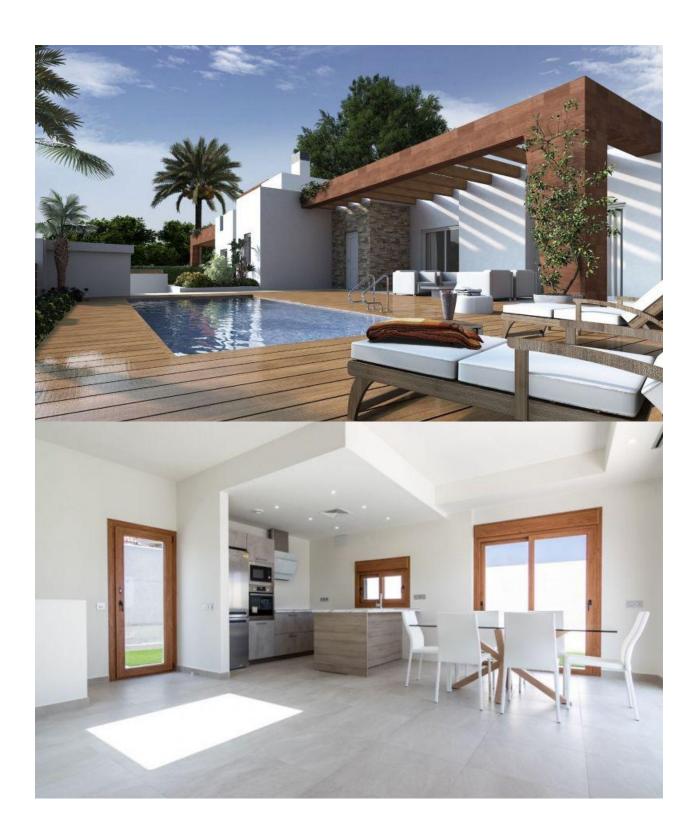

## **DESCRIPTION**

EXCLUSIVE VILLA IN LOS ALTOS with private pool. This 280m2 villa is built on a plot of 400m2 and consists of 3 double bedrooms, 4 bathrooms, living room /dining room, kitchen, a 60m2 terrace and a private pool. It is equipped with airconditioning, underfloor heating and sanitary hot water with aerothermics. Located in one of the privileged areas of the Costa Blanca South, more specifically in Los Altos, 5 minutes from Playa Punta Prima, Cala Ferry and is close to all services; hospitals, schools, restaurants, cafes, shops, malls, as well as freeway access. Just 5 minutes drive away you will find several of the best Golf Clubs on the Alicante coast, such as the Las Ramblas, Villamartín, La Finca, La Marquesa, RCG Campoamor and Las Colinas Golf Courses. Only 7km away is the town of Torrevieja which is known for its superb promenade, restaurants, weekly Friday market and the Habaneras shopping centre. It has a wide range of cultural and leisure activities all year round. The largest shopping centre in the Alicante region is "La Zenia Boulevard" just 3km drive away, it's a one-stop destination for clothes, shoes and general supplies. No matter what you're after, chances are you won't walk out emptyhanded. Nearest Airports: Alicante 65kms / 40 minutes drive and Murcia (Corvera) 60kms / 40 minutes drive