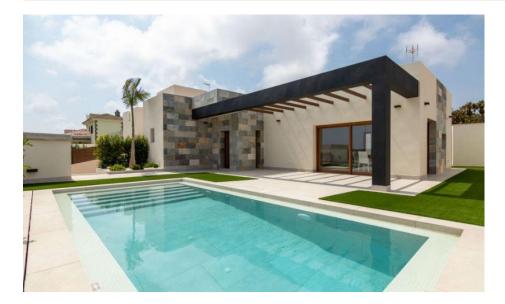

## Properties Spain

since 1999

REF: # 9504 ()

| INFO           |           |  |
|----------------|-----------|--|
| PRICE:         | 750.000 € |  |
| PROPERTY TYPE: | Villa     |  |
| LOCATION:      | ()        |  |
| BEDROOMS:      | 3         |  |
| Bathrooms:     | 4         |  |
| Build:         | 280 (m2)  |  |
| Plot:          | 400 (m2)  |  |
| Terrace:       | 60 (m2)   |  |
| Year:          | -         |  |
| Floor:         | -         |  |
| Old price      | -         |  |

## **DESCRIPTION**

EXCLUSIVE VILLA IN LOS ALTOS with private pool. This 280m2 villa is built on a plot of 400m2 and consists of 3 double bedrooms, 4 bathrooms, living room /dining room, kitchen, a 60m2 terrace and a private pool. It is equipped with airconditioning, underfloor heating and sanitary hot water with aerothermics. Located in one of the privileged areas of the Costa Blanca South, more specifically in Los Altos, 5 minutes from Playa Punta Prima, Cala Ferry and is close to all services; hospitals, schools, restaurants, cafes, shops, malls, as well as freeway access. Just 5 minutes drive away you will find several of the best Golf Clubs on the Alicante coast, such as the Las Ramblas, Villamartín, La Finca, La Marquesa, RCG Campoamor and Las Colinas Golf Courses. Only 7km away is the town of Torrevieja which is known for its superb promenade, restaurants, weekly Friday market and the Habaneras shopping centre. It has a wide range of cultural and leisure activities all year round. The largest shopping centre in the Alicante region is "La Zenia Boulevard" just 3km drive away, it's a one-stop destination for clothes, shoes and general supplies. No matter what you're after, chances are you won't walk out emptyhanded. Nearest Airports: Alicante 65kms / 40 minutes drive and Murcia (Corvera) 60kms / 40 minutes drive