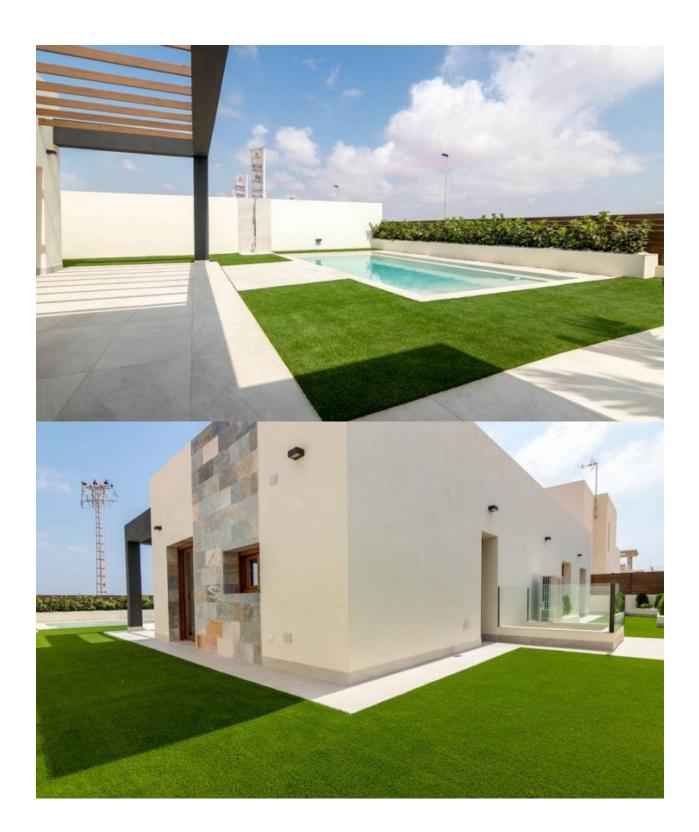

## **DESCRIPTION**

EXCLUSIVE VILLA IN LOS ALTOS with private pool. This 280m2 villa is built on a plot of 400m2 and consists of 3 double bedrooms, 4 bathrooms, living room /dining room, kitchen, a 60m2 terrace and a private pool. It is equipped with airconditioning, underfloor heating and sanitary hot water with aerothermics. Located in one of the privileged areas of the Costa Blanca South, more specifically in Los Altos, 5 minutes from Playa Punta Prima, Cala Ferry and is close to all services; hospitals, schools, restaurants, cafes, shops, malls, as well as freeway access. Just 5 minutes drive away you will find several of the best Golf Clubs on the Alicante coast, such as the Las Ramblas, Villamartín, La Finca, La Marquesa, RCG Campoamor and Las Colinas Golf Courses. Only 7km away is the town of Torrevieja which is known for its superb promenade, restaurants, weekly Friday market and the Habaneras shopping centre. It has a wide range of cultural and leisure activities all year round. The largest shopping centre in the Alicante region is "La Zenia Boulevard" just 3km drive away, it's a one-stop destination for clothes, shoes and general supplies. No matter what you're after, chances are you won't walk out emptyhanded. Nearest Airports: Alicante 65kms / 40 minutes drive and Murcia (Corvera) 60kms / 40 minutes drive