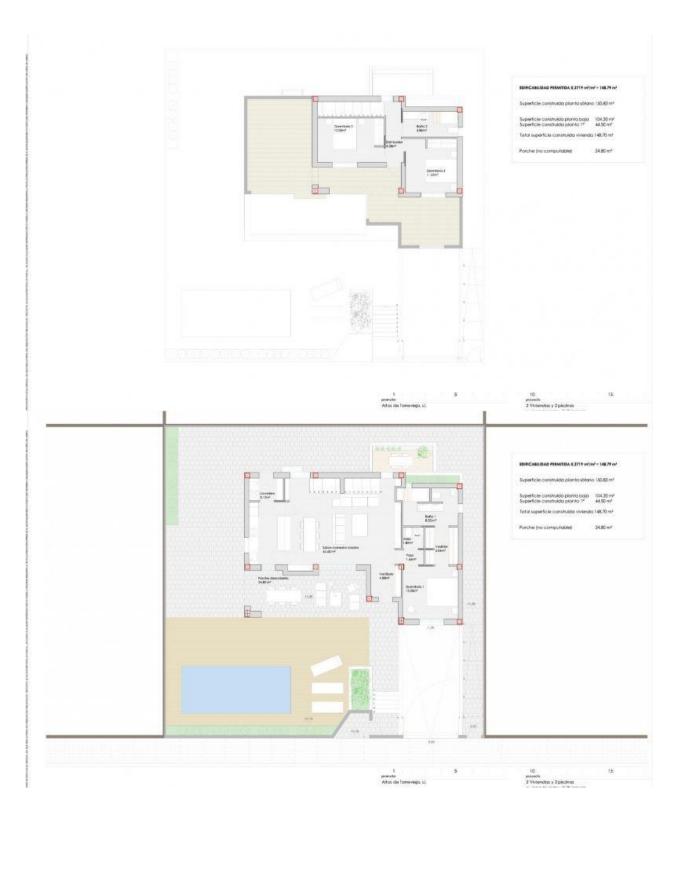

## EDIFICABILDAD PERMITIDA 0.3719 m²/m² = 148.79 m²

Superficie construida planta sótano 166.39 m² Superficie construida planta baja 139.80 m² Parche (no computable) 24.80 m²

promoter Alfos de l'omevirgo, s.l. 10 prisondle

2 Viviendas y 2 piscinas

"Experience our experience - Because you deserve the best"