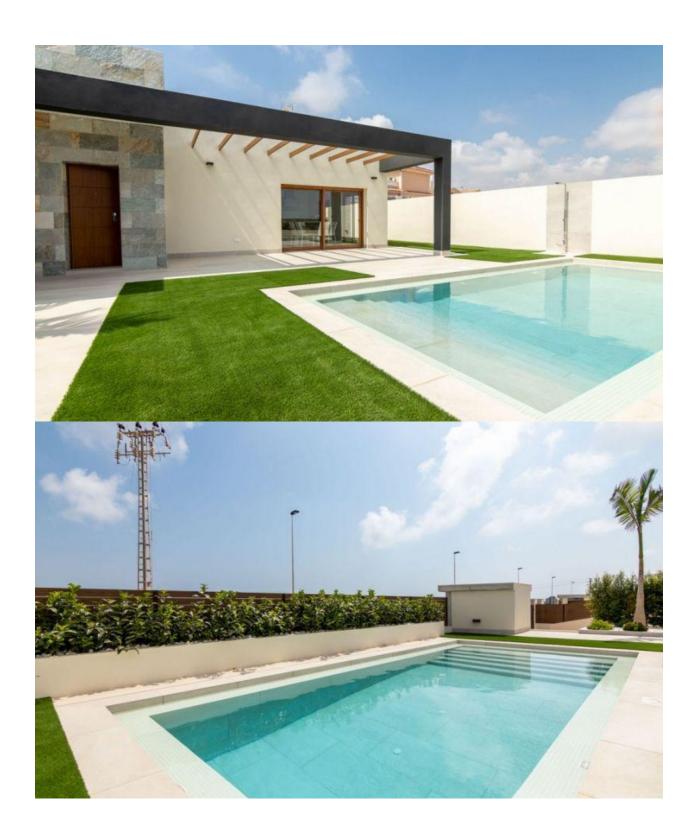

## **DESCRIPTION**

EXCLUSIVE VILLA IN LOS ALTOS with private pool. This 280m2 villa is built on a plot of 400m2 and consists of 3 double bedrooms, 4 bathrooms, living room /dining room, kitchen, a 60m2 terrace and a private pool. It is equipped with airconditioning, underfloor heating and sanitary hot water with aerothermics. Located in one of the privileged areas of the Costa Blanca South, more specifically in Los Altos, 5 minutes from Playa Punta Prima, Cala Ferry and is close to all services; hospitals, schools, restaurants, cafes, shops, malls, as well as freeway access. Just 5 minutes drive away you will find several of the best Golf Clubs on the Alicante coast, such as the Las Ramblas, Villamartín, La Finca, La Marquesa, RCG Campoamor and Las Colinas Golf Courses. Only 7km away is the town of Torrevieja which is known for its superb promenade, restaurants, weekly Friday market and the Habaneras shopping centre. It has a wide range of cultural and leisure activities all year round. The largest shopping centre in the Alicante region is "La Zenia Boulevard" just 3km drive away, it's a one-stop destination for clothes, shoes and general supplies. No matter what you're after, chances are you won't walk out emptyhanded. Nearest Airports: Alicante 65kms / 40 minutes drive and Murcia (Corvera) 60kms / 40 minutes drive