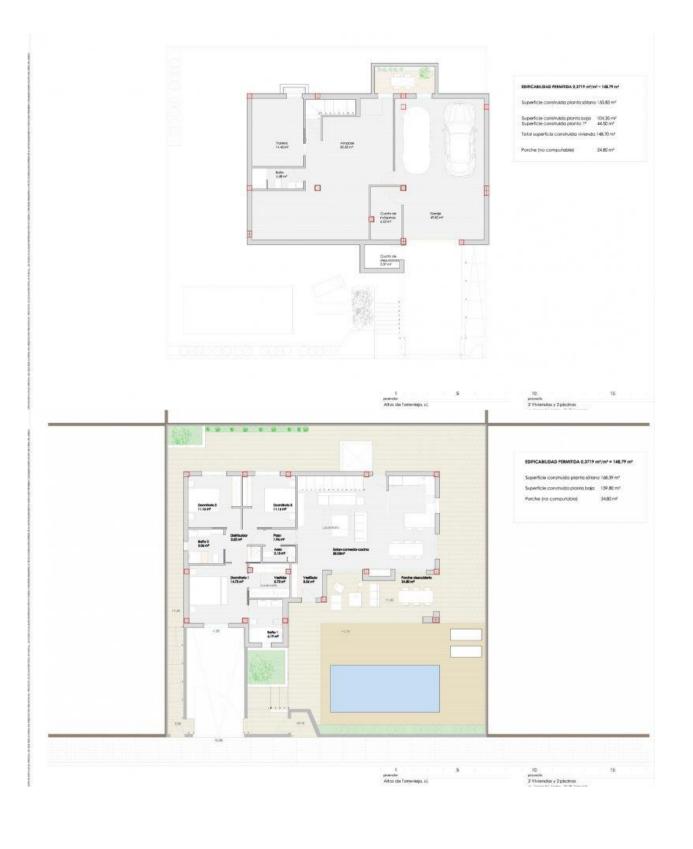

## EDIFICABILDAD PERMITIDA 0.3719 m²/m² = 148.79 m²

Superficie construida planta sótano 166.39 m² Superficie construida planta baja 139.80 m² Parche (no computable) 24.80 m²

promoter Alfos de l'omevirgo, s.l. 10 prisondle

2 Viviendas y 2 piscinas

"Experience our experience - Because you deserve the best"