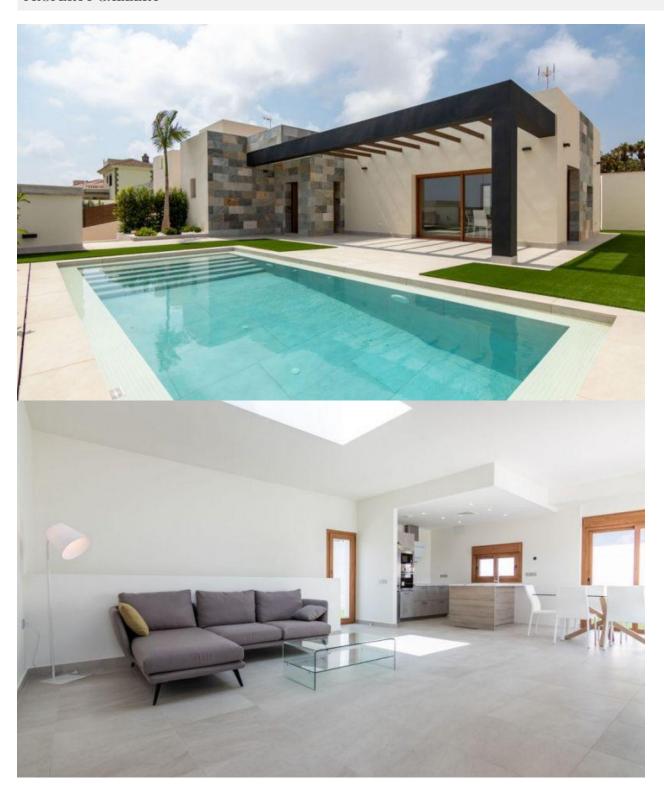

## **DESCRIPTION**

EXCLUSIVE VILLA IN LOS ALTOS with private pool. This 280m2 villa is built on a plot of 400m2 and consists of 3 double bedrooms, 4 bathrooms, living room /dining room, kitchen, a 60m2 terrace and a private pool. It is equipped with airconditioning, underfloor heating and sanitary hot water with aerothermics. Located in one of the privileged areas of the Costa Blanca South, more specifically in Los Altos, 5 minutes from Playa Punta Prima, Cala Ferry and is close to all services; hospitals, schools, restaurants, cafes, shops, malls, as well as freeway access. Just 5 minutes drive away you will find several of the best Golf Clubs on the Alicante coast, such as the Las Ramblas, Villamartín, La Finca, La Marquesa, RCG Campoamor and Las Colinas Golf Courses. Only 7km away is the town of Torrevieja which is known for its superb promenade, restaurants, weekly Friday market and the Habaneras shopping centre. It has a wide range of cultural and leisure activities all year round. The largest shopping centre in the Alicante region is "La Zenia Boulevard" just 3km drive away, it's a one-stop destination for clothes, shoes and general supplies. No matter what you're after, chances are you won't walk out emptyhanded. Nearest Airports: Alicante 65kms / 40 minutes drive and Murcia (Corvera) 60kms / 40 minutes drive