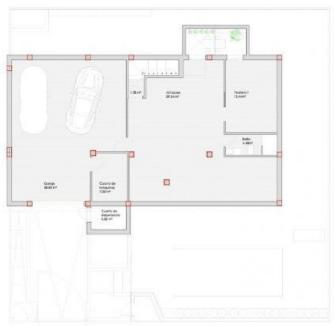

## **DESCRIPTION**

EXCLUSIVE VILLA IN LOS ALTOS with private pool. This 280m2 villa is built on a plot of 400m2 and consists of 3 double bedrooms, 4 bathrooms, living room /dining room, kitchen, a 60m2 terrace and a private pool. It is equipped with airconditioning, underfloor heating and sanitary hot water with aerothermics. Located in one of the privileged areas of the Costa Blanca South, more specifically in Los Altos, 5 minutes from Playa Punta Prima, Cala Ferry and is close to all services; hospitals, schools, restaurants, cafes, shops, malls, as well as freeway access. Just 5 minutes drive away you will find several of the best Golf Clubs on the Alicante coast, such as the Las Ramblas, Villamartín, La Finca, La Marquesa, RCG Campoamor and Las Colinas Golf Courses. Only 7km away is the town of Torrevieja which is known for its superb promenade, restaurants, weekly Friday market and the Habaneras shopping centre. It has a wide range of cultural and leisure activities all year round. The largest shopping centre in the Alicante region is "La Zenia Boulevard" just 3km drive away, it's a one-stop destination for clothes, shoes and general supplies. No matter what you're after, chances are you won't walk out emptyhanded. Nearest Airports: Alicante 65kms / 40 minutes drive and Murcia (Corvera) 60kms / 40 minutes drive