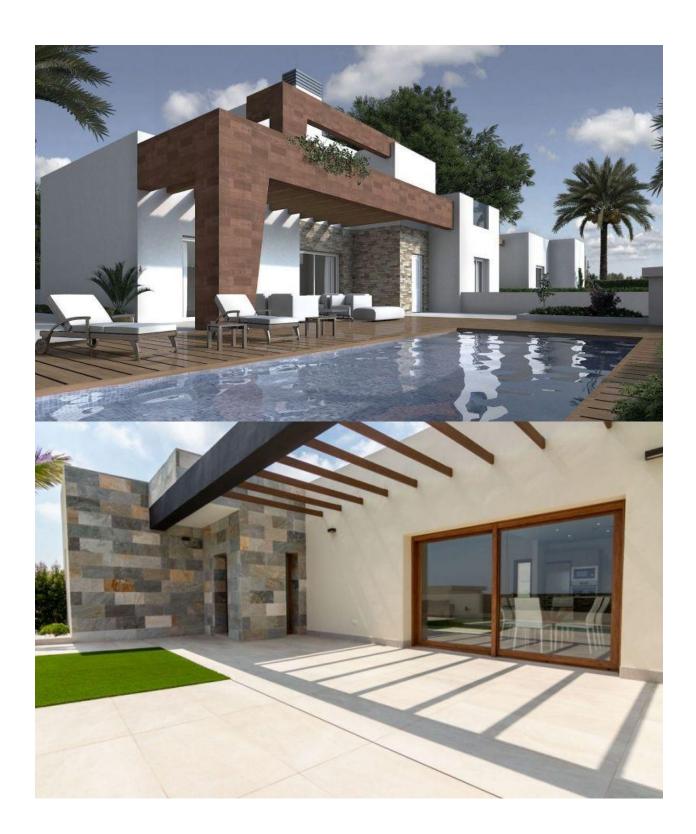

## **DESCRIPTION**

EXCLUSIVE VILLA IN LOS ALTOS with private pool. This 280m2 villa is built on a plot of 400m2 and consists of 3 double bedrooms, 4 bathrooms, living room /dining room, kitchen, a 60m2 terrace and a private pool. It is equipped with airconditioning, underfloor heating and sanitary hot water with aerothermics. Located in one of the privileged areas of the Costa Blanca South, more specifically in Los Altos, 5 minutes from Playa Punta Prima, Cala Ferry and is close to all services; hospitals, schools, restaurants, cafes, shops, malls, as well as freeway access. Just 5 minutes drive away you will find several of the best Golf Clubs on the Alicante coast, such as the Las Ramblas, Villamartín, La Finca, La Marquesa, RCG Campoamor and Las Colinas Golf Courses. Only 7km away is the town of Torrevieja which is known for its superb promenade, restaurants, weekly Friday market and the Habaneras shopping centre. It has a wide range of cultural and leisure activities all year round. The largest shopping centre in the Alicante region is "La Zenia Boulevard" just 3km drive away, it's a one-stop destination for clothes, shoes and general supplies. No matter what you're after, chances are you won't walk out emptyhanded. Nearest Airports: Alicante 65kms / 40 minutes drive and Murcia (Corvera) 60kms / 40 minutes drive