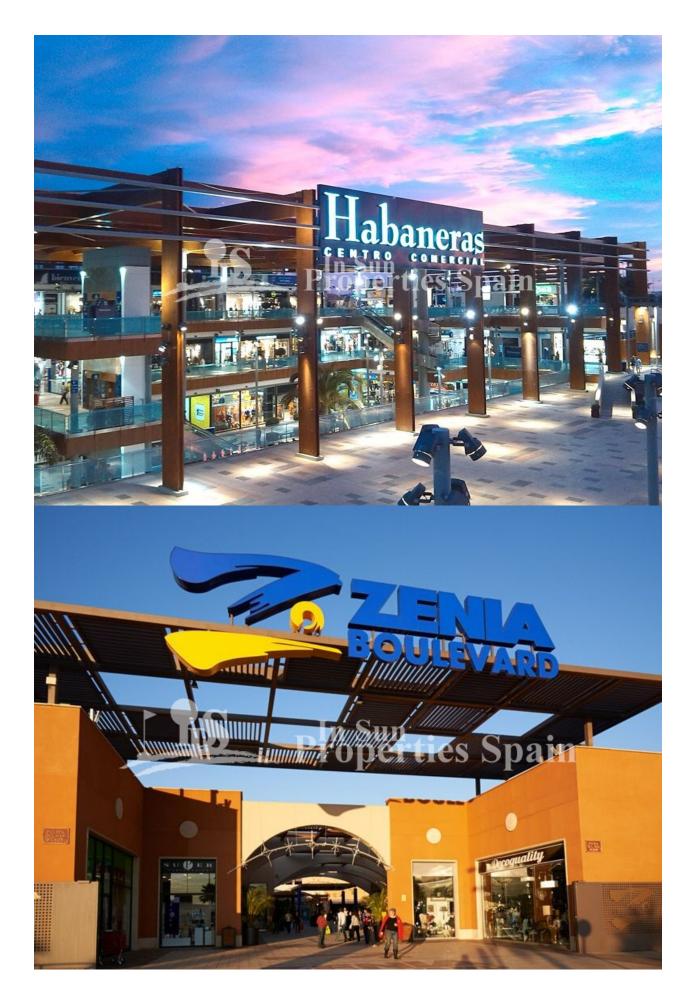

## **DESCRIPTION**

EXCLUSIVE VILLA IN LOS ALTOS with private pool. This 280m2 villa is built on a plot of 400m2 and consists of 3 double bedrooms, 4 bathrooms, living room /dining room, kitchen, a 60m2 terrace and a private pool. It is equipped with airconditioning, underfloor heating and sanitary hot water with aerothermics. Located in one of the privileged areas of the Costa Blanca South, more specifically in Los Altos, 5 minutes from Playa Punta Prima, Cala Ferry and is close to all services; hospitals, schools, restaurants, cafes, shops, malls, as well as freeway access. Just 5 minutes drive away you will find several of the best Golf Clubs on the Alicante coast, such as the Las Ramblas, Villamartín, La Finca, La Marquesa, RCG Campoamor and Las Colinas Golf Courses. Only 7km away is the town of Torrevieja which is known for its superb promenade, restaurants, weekly Friday market and the Habaneras shopping centre. It has a wide range of cultural and leisure activities all year round. The largest shopping centre in the Alicante region is "La Zenia Boulevard" just 3km drive away, it's a one-stop destination for clothes, shoes and general supplies. No matter what you're after, chances are you won't walk out emptyhanded. Nearest Airports: Alicante 65kms / 40 minutes drive and Murcia (Corvera) 60kms / 40 minutes drive