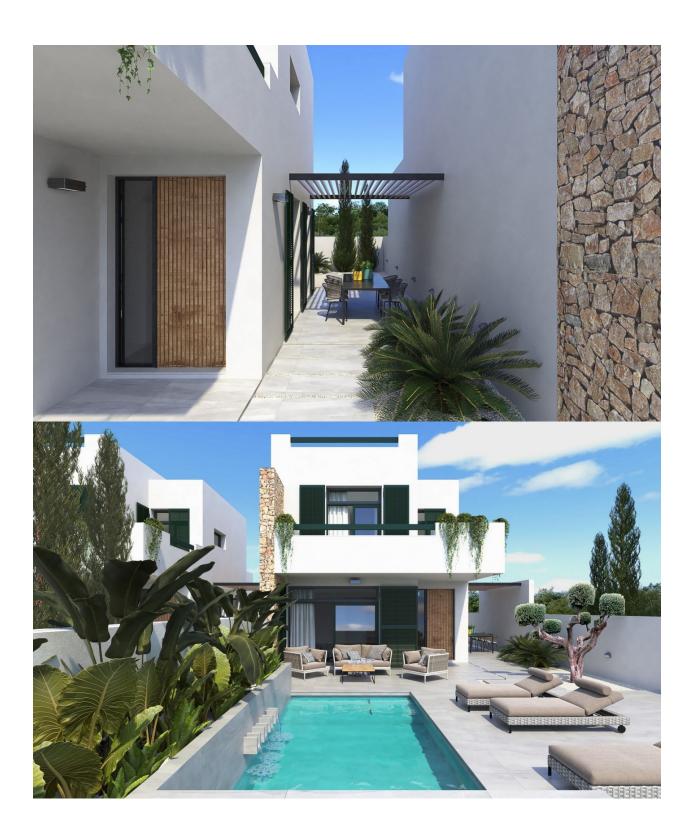

#### **DESCRIPTION**

FANTASTIC VILLA, SEMI DETACHED, IN DAYA NUEVA. This 140m2 semi-detached villa consists of living/dining room with fireplace, an open plan kitchen, 3 bedrooms, 3 bathrooms, a 40m2 terrace and both a private and communal pool. Daya Nueva is the perfect combination between a relaxing and comfortable rural lifestyle and the vibrant coastal areas of the Costa Blanca. Situated close to all services, this villa is located in a typical Spanish town of Vega Baja, south of Alicante, offering sun and tranquility throughout the year. With its easy access to the A37 that connects Alicante with Cartagena and its proximity to all the coastal towns, Daya Nueva has become a perfect place of residence both to enjoy your holidays and to live. For golf enthusiast there are some great golf courses nearby at La Finca (Algorfa) and la Marquesa in (Ciudad Quesada). Distance to the beach 13 km, distance to the airport 40 km, distance to golf 8km

## STYLE

Modern

#### **GARDEN AND TERRACES**

- Open terrace Private garden

## **EXTRA**

• Reinforced door

2

Planta baja

Planta 1

| PI<br>8: 221,11 | 1 m2 | P2<br>S: 217,17 m2 | PS<br>8: 222,45 m2 | P4<br>9: 267.09 m2 |
|-----------------|------|--------------------|--------------------|--------------------|
|                 | 8:   | i<br>301,23 m2     | P6<br>0: 238,74 m2 | 97<br>8: 250,56 m2 |