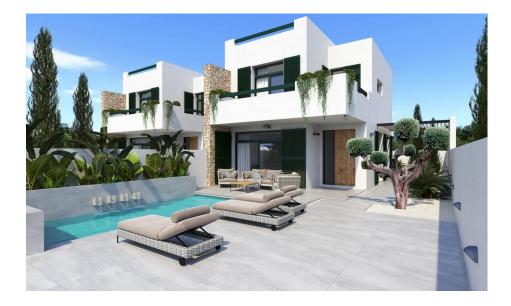

#### **DESCRIPTION**

FANTASTIC VILLA, SEMI DETACHED, IN DAYA NUEVA. This 140m2 semi-detached villa consists of living/dining room with fireplace, an open plan kitchen, 3 bedrooms, 3 bathrooms, a 40m2 terrace and both a private and communal pool. Daya Nueva is the perfect combination between a relaxing and comfortable rural lifestyle and the vibrant coastal areas of the Costa Blanca. Situated close to all services, this villa is located in a typical Spanish town of Vega Baja, south of Alicante, offering sun and tranquility throughout the year. With its easy access to the A37 that connects Alicante with Cartagena and its proximity to all the coastal towns, Daya Nueva has become a perfect place of residence both to enjoy your holidays and to live. For golf enthusiast there are some great golf courses nearby at La Finca (Algorfa) and la Marquesa in (Ciudad Quesada). Distance to the beach 13 km, distance to the airport 40 km, distance to golf 8km

#### **GARDEN AND TERRACES**

- Open terrace Private garden