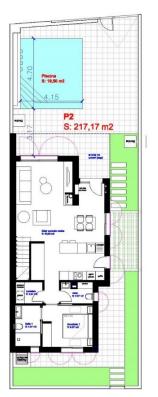

## **EXTRA**

• Reinforced door

2

Planta baja

Planta 1

| PI<br>8: 221,11 | 1 m2 | P2<br>S: 217,17 m2 | PS<br>8: 222,45 m2 | P4<br>9: 267.09 m2 |
|-----------------|------|--------------------|--------------------|--------------------|
|                 | 8:   | i<br>301,23 m2     | P6<br>0: 238,74 m2 | 97<br>8: 250,56 m2 |

| SUPERFICIES  |           |
|--------------|-----------|
| Planta Baja  | 81,15 m2  |
| Porche (50%) | 6,58 m2   |
| Planta 1     | 52,79 m2  |
| TOTAL        | 140,52 m2 |