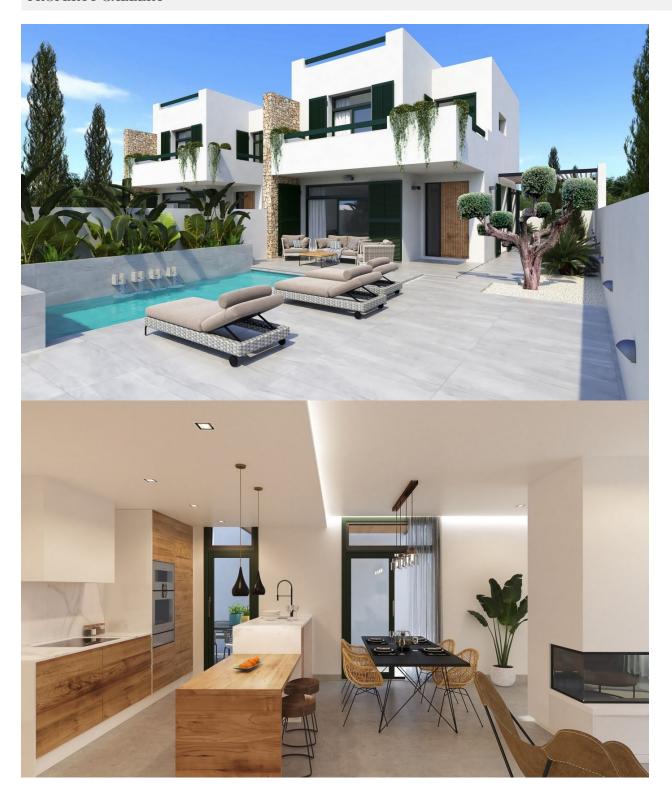

#### **DESCRIPTION**

FANTASTIC VILLA, SEMI DETACHED, IN DAYA NUEVA. This 140m2 semi-detached villa consists of living/dining room with fireplace, an open plan kitchen, 3 bedrooms, 3 bathrooms, a 40m2 terrace and both a private and communal pool. Daya Nueva is the perfect combination between a relaxing and comfortable rural lifestyle and the vibrant coastal areas of the Costa Blanca. Situated close to all services, this villa is located in a typical Spanish town of Vega Baja, south of Alicante, offering sun and tranquility throughout the year. With its easy access to the A37 that connects Alicante with Cartagena and its proximity to all the coastal towns, Daya Nueva has become a perfect place of residence both to enjoy your holidays and to live. For golf enthusiast there are some great golf courses nearby at La Finca (Algorfa) and la Marquesa in (Ciudad Quesada). Distance to the beach 13 km, distance to the airport 40 km, distance to golf 8km

#### **GARDEN AND TERRACES**

- Open terrace Private garden