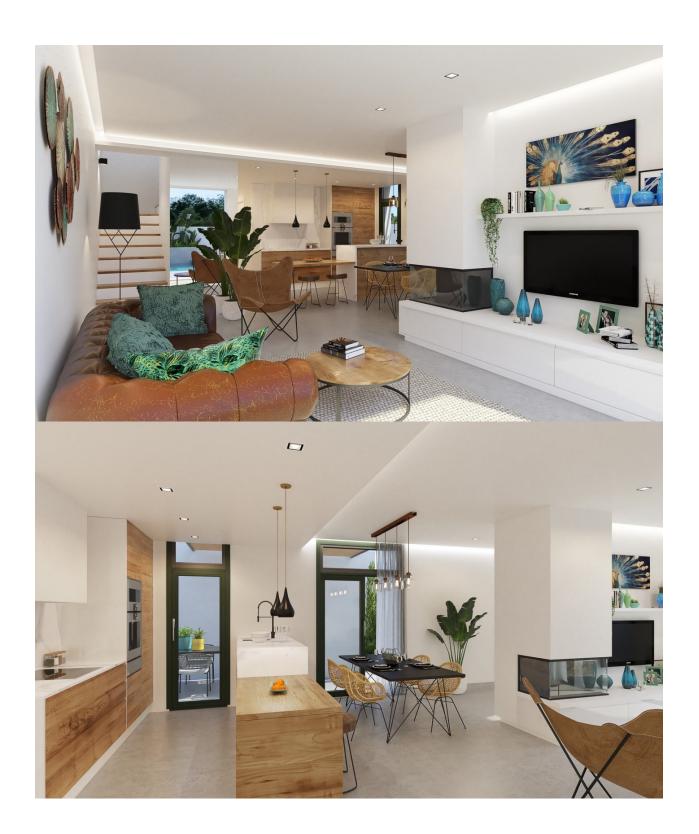

#### **DESCRIPTION**

FANTASTIC VILLA, SEMI DETACHED, IN DAYA NUEVA. This 140m2 semi-detached villa consists of living/dining room with fireplace, an open plan kitchen, 3 bedrooms, 3 bathrooms, a 40m2 terrace and both a private and communal pool. Daya Nueva is the perfect combination between a relaxing and comfortable rural lifestyle and the vibrant coastal areas of the Costa Blanca. Situated close to all services, this villa is located in a typical Spanish town of Vega Baja, south of Alicante, offering sun and tranquility throughout the year. With its easy access to the A37 that connects Alicante with Cartagena and its proximity to all the coastal towns, Daya Nueva has become a perfect place of residence both to enjoy your holidays and to live. For golf enthusiast there are some great golf courses nearby at La Finca (Algorfa) and la Marquesa in (Ciudad Quesada). Distance to the beach 13 km, distance to the airport 40 km, distance to golf 8km

## KITCHEN

• Open kitchen