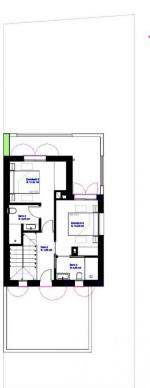

## **EXTRA**

• Reinforced door

2

Planta baja

Planta 1

| PI<br>8: 221,11 | 1 m2 | P2<br>S: 217,17 m2 | PS<br>8: 222,45 m2 | P4<br>9: 267.09 m2 |
|-----------------|------|--------------------|--------------------|--------------------|
|                 | 8:   | i<br>301,23 m2     | P6<br>0: 238,74 m2 | 97<br>8: 250,56 m2 |

| SUPERFICIES  |           |
|--------------|-----------|
| Planta Baja  | 81,15 m2  |
| Porche (50%) | 6,58 m2   |
| Planta 1     | 52,79 m2  |
| TOTAL        | 140,52 m2 |