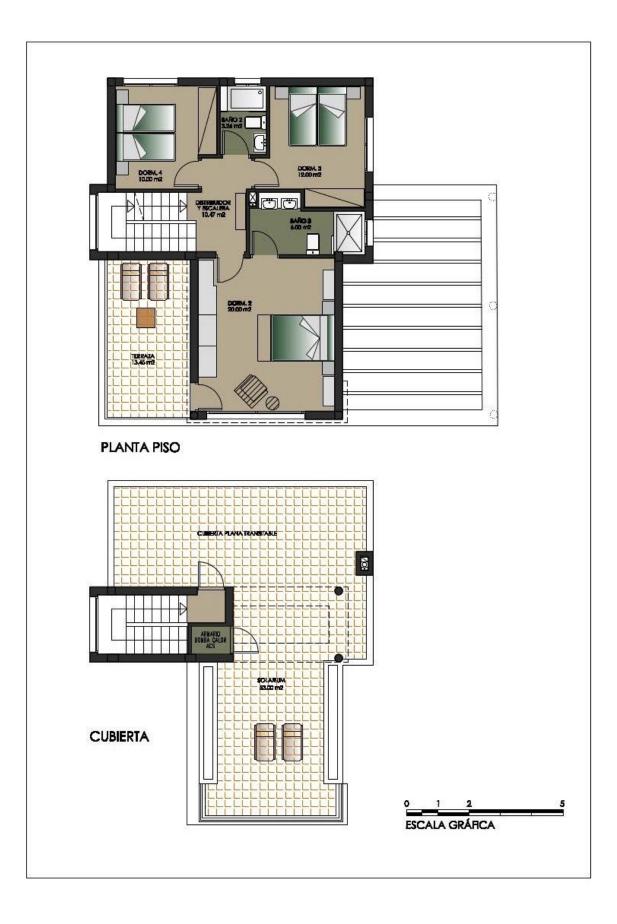

## INFO

| PRICE:         | 975.000€ |
|----------------|----------|
| PROPERTY TYPE: | Villa    |
| LOCATION:      | ()       |
| BEDROOMS:      | 4        |
| Bathrooms:     | 2        |
| Build:         | 157 (m2) |
| Plot:          | 500 (m2) |
| Terrace:       | 77 (m2)  |
| Year:          | -        |
| Floor:         | -        |
| Old price      | -        |

## DESCRIPTION

WONDERFUL NEW BUILD VILLA IN CAMPOAMOR ORIHUELA COSTA only 150m from the sea. This 157m2 villa consists of 4 double bedrooms (built-in wardrobes), 2 bathrooms, fully equipped American kitchen, open living-dining room with great lighting, exit to the 500m2 garden and the beautiful pool. There is a 24m2 terrace and 53m2 solarium. In addition, the price includes: under-floor heating and mirror in bathrooms, indoor and outdoor lights, security door, pre-installation of air conditioning and top brand appliances. This ultra-modern villa has a delicate infrastructure that integrates with nature providing a quiet and isolated environment. Built with the highest quality materials, this elegant property is surrounded by abundant vegetation and a few meters from the cleanest beaches in Campoamor: Playa de la Glea, Aguamarina and Cabo Roig. It is a pleasure to have these three beautiful beaches that have been awarded with the Blue Flag within reach. Whenever you need a moment of reflection, you can go down to touch its crystal clear waters or lie down on its soft sand to read a book while listening to the placid sound of the sea. The house follows the trend of open concept design, enhancing spacious spaces and offering a greater sense of comfort and well-being in its interiors. In the surroundings you will find all the essential services to live all year round: supermarkets, pharmacies, cafes, restaurants, shopping centers ... And if you are also enthusiastic about golf, less than 10 minutes away you can choose between three privileged golf courses of international recognition where put your aim to the test: Las Colinas Golf, Villamartín or Las Ramblas. The area offers such a wide range of services including weekly markets, the renowned high standard international school "El Limonar" and the famous "La Zenia Boulevard" centre, the largest of its kind in southern Spain! Situated close to many commercial centres including the well know Villamartin Plaza and La Fuente Centre along with many restaurants, fashion shops, supermarkets, banks, pharmacies and much more that you really are spoilt for choice. Nearest Airports: 40 minutes from Alicante Airport and 1 hour from Murcia (Corvera) Airport.