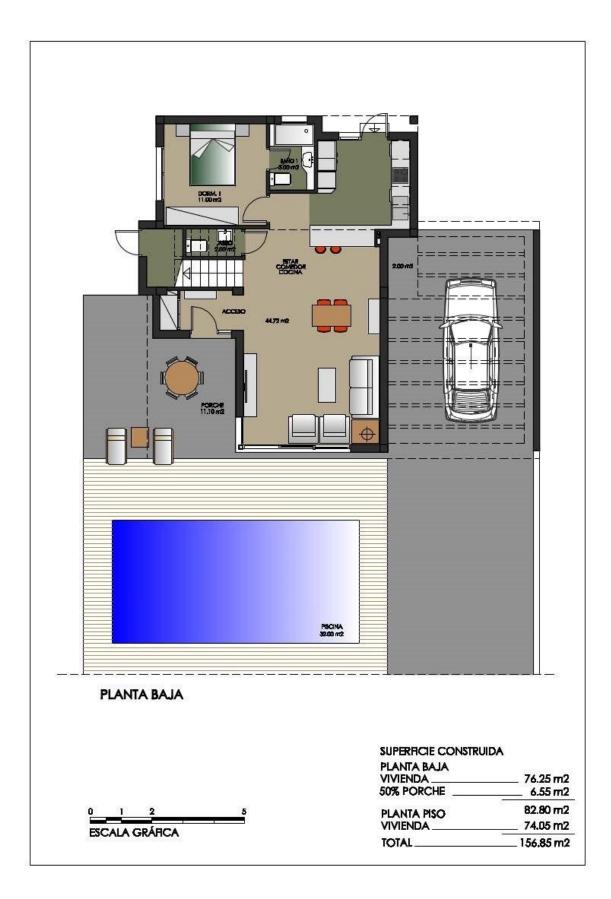

## INFO

| PRICE:         | 975.000€ |
|----------------|----------|
| PROPERTY TYPE: | Villa    |
| LOCATION:      | ()       |
| BEDROOMS:      | 4        |
| Bathrooms:     | 2        |
| Build:         | 157 (m2) |
| Plot:          | 500 (m2) |
| Terrace:       | 77 (m2)  |
| Year:          | -        |
| Floor:         | -        |
| Old price      | -        |

## DESCRIPTION

WONDERFUL NEW BUILD VILLA IN CAMPOAMOR ORIHUELA COSTA only 150m from the sea. This 157m2 villa consists of 4 double bedrooms (built-in wardrobes), 2 bathrooms, fully equipped American kitchen, open living-dining room with great lighting, exit to the 500m2 garden and the beautiful pool. There is a 24m2 terrace and 53m2 solarium. In addition, the price includes: under-floor heating and mirror in bathrooms, indoor and outdoor lights, security door, pre-installation of air conditioning and top brand appliances. This ultra-modern villa has a delicate infrastructure that integrates with nature providing a quiet and isolated environment. Built with the highest quality materials, this elegant property is surrounded by abundant vegetation and a few meters from the cleanest beaches in Campoamor: Playa de la Glea, Aguamarina and Cabo Roig. It is a pleasure to have these three beautiful beaches that have been awarded with the Blue Flag within reach. Whenever you need a moment of reflection, you can go down to touch its crystal clear waters or lie down on its soft sand to read a book while listening to the placid sound of the sea. The house follows the trend of open concept design, enhancing spacious spaces and offering a greater sense of comfort and well-being in its interiors. In the surroundings you will find all the essential services to live all year round: supermarkets, pharmacies, cafes, restaurants, shopping centers ... And if you are also enthusiastic about golf, less than 10 minutes away you can choose between three privileged golf courses of international recognition where put your aim to the test: Las Colinas Golf, Villamartín or Las Ramblas. The area offers such a wide range of services including weekly markets, the renowned high standard international school "El Limonar" and the famous "La Zenia Boulevard" centre, the largest of its kind in southern Spain! Situated close to many commercial centres including the well know Villamartin Plaza and La Fuente Centre along with many restaurants, fashion shops, supermarkets, banks, pharmacies and much more that you really are spoilt for choice. Nearest Airports: 40 minutes from Alicante Airport and 1 hour from Murcia (Corvera) Airport.