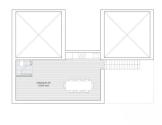

## **TERRACES**

- Open kitchenEquipped kitchen
  - Open terrace

• Floor heating bathrooms

- Reinforced doorDouble glazed windows

| PLANTA 6                 | 6B         |
|--------------------------|------------|
| 2 dormitorios, I baño    |            |
| Sup. util interior       | m2         |
| Comedor - salon - coc    | ina 22,80  |
| Distribuidor             | 4,20       |
| Aseo OI                  | 4,25       |
| Dormitorio Ol            | 11,00      |
| Dormitorio 02            | 6,50       |
| Terraza OI               | 20,60      |
| Terraza 02               | 17.80      |
| Solarium Ol              | 33,60      |
| Total superficie util    | 120,75     |
| Total superficie constru | ida 151,80 |

| PLANTA 6                 | 6B     |  |
|--------------------------|--------|--|
| 2 dormitorios, I baño    |        |  |
| Sup. util interior       | m2     |  |
| Comedor - salon - cocina | 22,80  |  |
| Distribuidor             | 4.20   |  |
| Aseo OI                  | 4.25   |  |
| Dormitorio Ol            | 11,00  |  |
| Dormitorio 02            | 6,50   |  |
| Terraza OI               | 20,60  |  |
| Terraza 02               | 17.80  |  |
| Solarium 0I              | 33,60  |  |
| Total superficie util    | 120,75 |  |