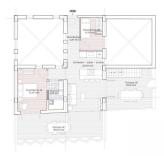

## **TERRACES**

- Open kitchenEquipped kitchen
  - Open terrace

• Floor heating bathrooms

- Reinforced doorDouble glazed windows

| PLANTA 6                 | 6B         |
|--------------------------|------------|
| 2 dormitorios, I baño    |            |
| Sup. util interior       | m2         |
| Comedor - salon - coc    | ina 22,80  |
| Distribuidor             | 4,20       |
| Aseo OI                  | 4,25       |
| Dormitorio Ol            | 11,00      |
| Dormitorio 02            | 6,50       |
| Terraza OI               | 20,60      |
| Terraza 02               | 17.80      |
| Solarium Ol              | 33,60      |
| Total superficie util    | 120,75     |
| Total superficie constru | ida 151,80 |

| PLANTA 6                 | 6B     |  |
|--------------------------|--------|--|
| 2 dormitorios, I baño    |        |  |
| Sup. util interior       | m2     |  |
| Comedor - salon - cocina | 22,80  |  |
| Distribuidor             | 4.20   |  |
| Aseo OI                  | 4.25   |  |
| Dormitorio Ol            | 11,00  |  |
| Dormitorio 02            | 6,50   |  |
| Terraza OI               | 20,60  |  |
| Terraza 02               | 17.80  |  |
| Solarium 0I              | 33,60  |  |
| Total superficie util    | 120,75 |  |