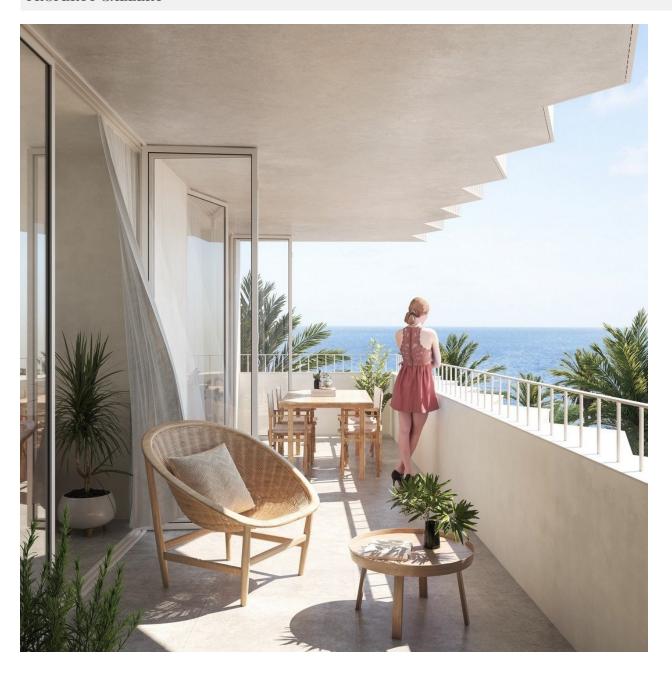

## **DESCRIPTION**

NEW BUILD RESIDENTIAL COMPLEX APARTMENTS PENTHOUSE IN TORREVIEJA 50 meters from Los Locos beach. This 151m2 penthouse apartment consists of 2 bedrooms with fitted wardrobes, an open plan living with spacious layout, large glass windows, a kitchen equipped with top brand appliances and a fully equipped bathroom with under-floor heating. The apartment has a 17m2 private terrace, a 33m2 private solarium and is of modern design with high quality finishes, a beautiful communal swimming pool and green areas for recreation. Torreviejas Playa de Los Locos has pleasant promenade with a variety of bars, restaurants and chiringuitos where you can savour authentic Spanish paellas. Torrevieja is a Spanish town in the province of Alicante, on the Costa Blanca. It is known for its superb promenade, restaurants, weekly Friday market and