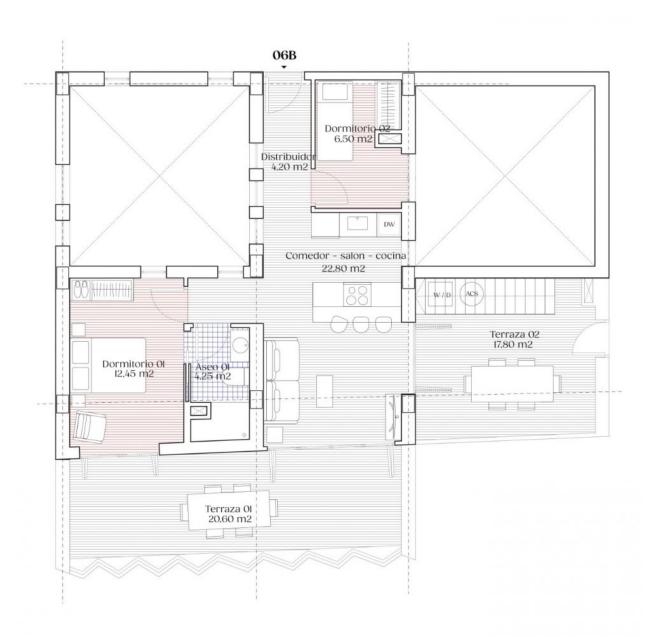

## **TERRACES**

- Open kitchenEquipped kitchen
  - Open terrace

• Floor heating bathrooms

- Reinforced doorDouble glazed windows

| PLANTA 6                 | 6B         |
|--------------------------|------------|
| 2 dormitorios, I baño    |            |
| Sup. util interior       | m2         |
| Comedor - salon - coc    | ina 22,80  |
| Distribuidor             | 4,20       |
| Aseo OI                  | 4,25       |
| Dormitorio Ol            | 11,00      |
| Dormitorio 02            | 6,50       |
| Terraza OI               | 20,60      |
| Terraza 02               | 17.80      |
| Solarium Ol              | 33,60      |
| Total superficie util    | 120,75     |
| Total superficie constru | ida 151,80 |

| PLANTA 6                 | 6B     |  |
|--------------------------|--------|--|
| 2 dormitorios, I baño    |        |  |
| Sup. util interior       | m2     |  |
| Comedor - salon - cocina | 22,80  |  |
| Distribuidor             | 4.20   |  |
| Aseo OI                  | 4.25   |  |
| Dormitorio Ol            | 11,00  |  |
| Dormitorio 02            | 6,50   |  |
| Terraza OI               | 20,60  |  |
| Terraza 02               | 17.80  |  |
| Solarium 0I              | 33,60  |  |
| Total superficie util    | 120,75 |  |