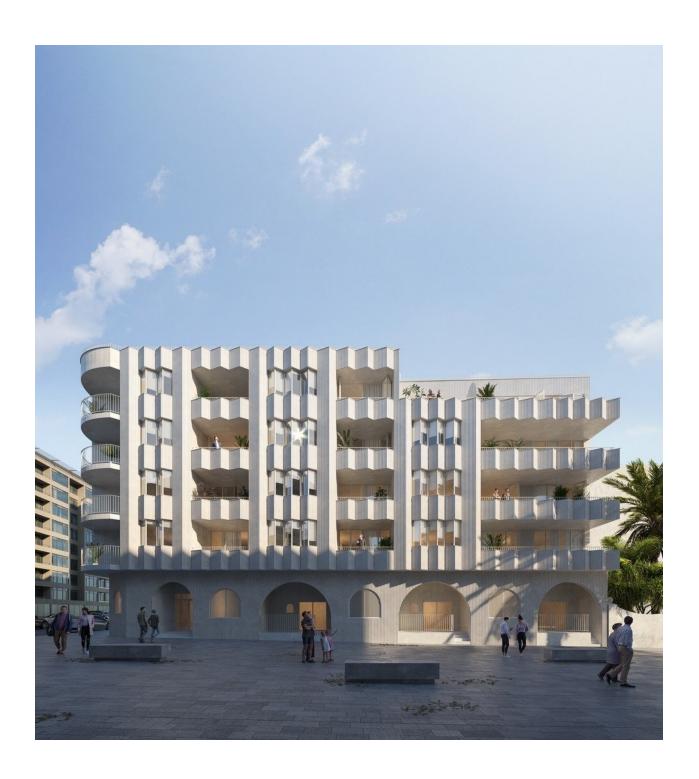

## **DESCRIPTION**

NEW BUILD RESIDENTIAL COMPLEX APARTMENTS PENTHOUSE IN TORREVIEJA 50 meters from Los Locos beach. This 151m2 penthouse apartment consists of 2 bedrooms with fitted wardrobes, an open plan living with spacious layout, large glass windows, a kitchen equipped with top brand appliances and a fully equipped bathroom with under-floor heating. The apartment has a 17m2 private terrace, a 33m2 private solarium and is of modern design with high quality finishes, a beautiful communal swimming pool and green areas for recreation. Torreviejas Playa de Los Locos has pleasant promenade with a variety of bars, restaurants and chiringuitos where you can savour authentic Spanish paellas. Torrevieja is a Spanish town in the province of Alicante, on the Costa Blanca. It is known for its superb promenade, restaurants, weekly Friday market and