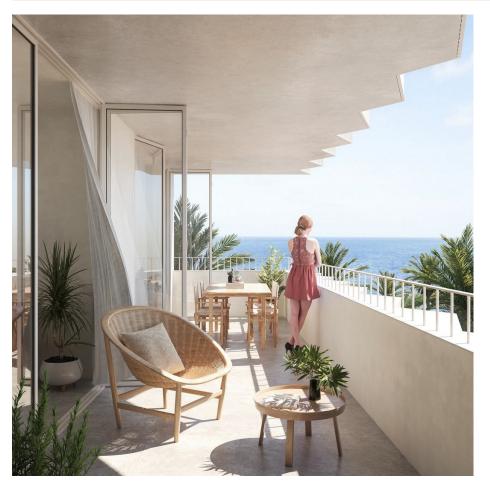

## **DESCRIPTION**

NEW BUILD RESIDENTIAL COMPLEX APARTMENTS PENTHOUSE IN TORREVIEJA 50 meters from Los Locos beach. This 151m2 penthouse apartment consists of 2 bedrooms with fitted wardrobes, an open plan living with spacious layout, large glass windows, a kitchen equipped with top brand appliances and a fully equipped bathroom with under-floor heating. The apartment has a 17m2 private terrace, a 33m2 private solarium and is of modern design with high quality finishes, a beautiful communal swimming pool and green areas for recreation. Torreviejas Playa de Los Locos has pleasant promenade with a variety of bars, restaurants and chiringuitos where you can savour authentic Spanish paellas. Torrevieja is a Spanish town in the province of Alicante, on the Costa Blanca. It is known for its superb promenade, restaurants, weekly Friday market and