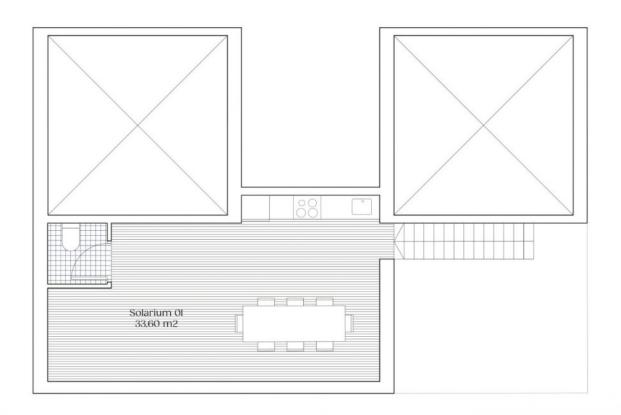

## **TERRACES**

- Open kitchenEquipped kitchen
  - Open terrace

• Floor heating bathrooms

- Reinforced doorDouble glazed windows

| PLANTA 6                 | 6B         |
|--------------------------|------------|
| 2 dormitorios, I baño    |            |
| Sup. util interior       | m2         |
| Comedor - salon - coc    | ina 22,80  |
| Distribuidor             | 4,20       |
| Aseo OI                  | 4,25       |
| Dormitorio Ol            | 11,00      |
| Dormitorio 02            | 6,50       |
| Terraza OI               | 20,60      |
| Terraza 02               | 17.80      |
| Solarium Ol              | 33,60      |
| Total superficie util    | 120,75     |
| Total superficie constru | ida 151,80 |

| PLANTA 6                 | 6B     |  |
|--------------------------|--------|--|
| 2 dormitorios, I baño    |        |  |
| Sup. util interior       | m2     |  |
| Comedor - salon - cocina | 22,80  |  |
| Distribuidor             | 4.20   |  |
| Aseo OI                  | 4.25   |  |
| Dormitorio Ol            | 11,00  |  |
| Dormitorio 02            | 6,50   |  |
| Terraza OI               | 20,60  |  |
| Terraza 02               | 17.80  |  |
| Solarium 0I              | 33,60  |  |
| Total superficie util    | 120,75 |  |