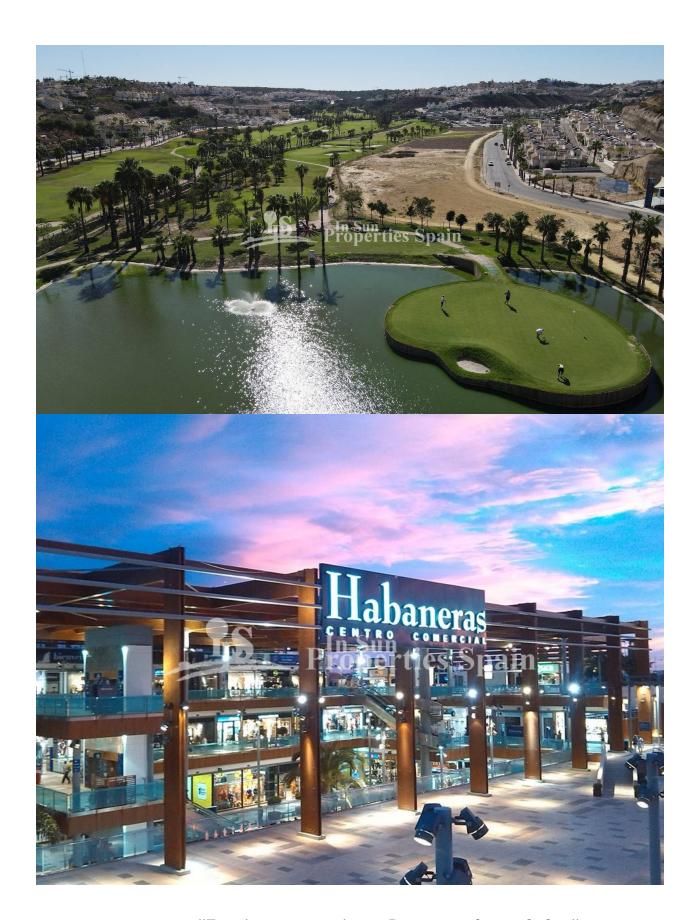

the Habaneras shopping centre. Only 15 minutes drive is "La Zenia Boulevard" the largest shopping centre in the Alicante region, it's a one-stop destination for clothes, shoes and general supplies. No matter what you're after, chances are you won't walk out empty-handed. In addition to the original established Golf courses on the Orihuela Costa Villamartin, Las Ramblas, Real Campoamor and Las Colinas, Torrevieja area is now also well served with excellent courses such as La Finca, La Marquesa, Las Colinas, Lo Romero and Vistabella offering different golf experiences with a variety of sea and mountain views. The small Museum of the Sea and Salt houses exhibitions on the fishing and salt history of the city. In the interior, the Lagunas de La Mata-Torrevieja Natural Park has trails and two salty lagoons, one pink and the other green. It is known for its typically Mediterranean climate and coastline. It has boardwalks with resorts along its sandy blue flag beaches. Alicante airport located 40 minutes away and Murcia airport about 1 hour away.