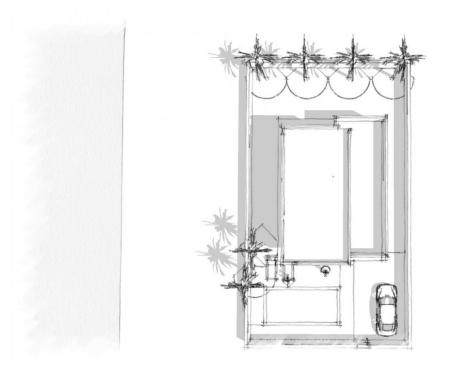

## **VIVIENDA 1**

SUP. CONSTR. VIV.P.B.................66,44 m2
PORCHE CUB. (50%) .................2,17 m2
SUP. CONSTR. VIV.P.1...........31,83 m2

SUP. CONST.TOTAL ......100,44m2

SUP. ÚTIL SOLARIUM......32,56 m2

## PARCELA 306,00 m2

"Experience our experience - Because you deserve the best"