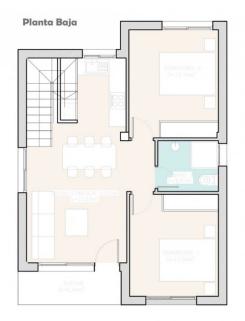

## **DESCRIPTION**

BEAUTIFUL NEW BUILD VILLA IN CIUDAD QUESADA, ROJALES. This 102m2 beautiful villa build is over 2 floors with 3 bedrooms, 2 bathrooms, an open plan kitchen with lounge area and both a large 20m2 terrace and a 32m2 solarium. Situated in Ciudad Quesada this villa has a 306m2 garden with parking and the option of a private pool at an additional cost. Rojales it is a lovely village with all services such as supermarkets, pharmacies, banks, restaurants and Natural Park located very close to the villas. There are 3 golf courses nearby, water parks and blue flag beaches are just a short 10 minute drive away. Alicante Airport is 35 minutes away (60km) and Murcia (Corvera) Airport is 45 minutes away.

## **VIVIENDA 1**

SUP. CONSTR. VIV.P.B.................66,44 m2
PORCHE CUB. (50%) .................2,17 m2
SUP. CONSTR. VIV.P.1...........31,83 m2

SUP. CONST.TOTAL ......100,44m2

SUP. ÚTIL SOLARIUM......32,56 m2