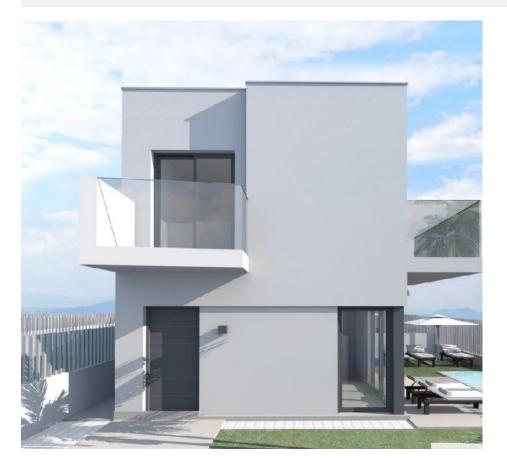

## **DESCRIPTION**

BEAUTIFUL NEW BUILD VILLA IN CIUDAD QUESADA, ROJALES. This 102m2 beautiful villa build is over 2 floors with 3 bedrooms, 2 bathrooms, an open plan kitchen with lounge area and both a large 20m2 terrace and a 32m2 solarium. Situated in Ciudad Quesada this villa has a 306m2 garden with parking and the option of a private pool at an additional cost. Rojales it is a lovely village with all services such as supermarkets, pharmacies, banks, restaurants and Natural Park located very close to the villas. There are 3 golf courses nearby, water parks and blue flag beaches are just a short 10 minute drive away. Alicante Airport is 35 minutes away (60km) and Murcia (Corvera) Airport is 45 minutes away.