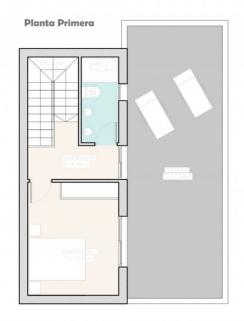

## **DESCRIPTION**

BEAUTIFUL NEW BUILD VILLA IN CIUDAD QUESADA, ROJALES. This 102m2 beautiful villa build is over 2 floors with 3 bedrooms, 2 bathrooms, an open plan kitchen with lounge area and both a large 20m2 terrace and a 32m2 solarium. Situated in Ciudad Quesada this villa has a 306m2 garden with parking and the option of a private pool at an additional cost. Rojales it is a lovely village with all services such as supermarkets, pharmacies, banks, restaurants and Natural Park located very close to the villas. There are 3 golf courses nearby, water parks and blue flag beaches are just a short 10 minute drive away. Alicante Airport is 35 minutes away (60km) and Murcia (Corvera) Airport is 45 minutes away.

## **VIVIENDA 1**

SUP. CONSTR. VIV.P.B.................66,44 m2
PORCHE CUB. (50%) .................2,17 m2
SUP. CONSTR. VIV.P.1...........31,83 m2

SUP. CONST.TOTAL ......100,44m2

SUP. ÚTIL SOLARIUM......32,56 m2