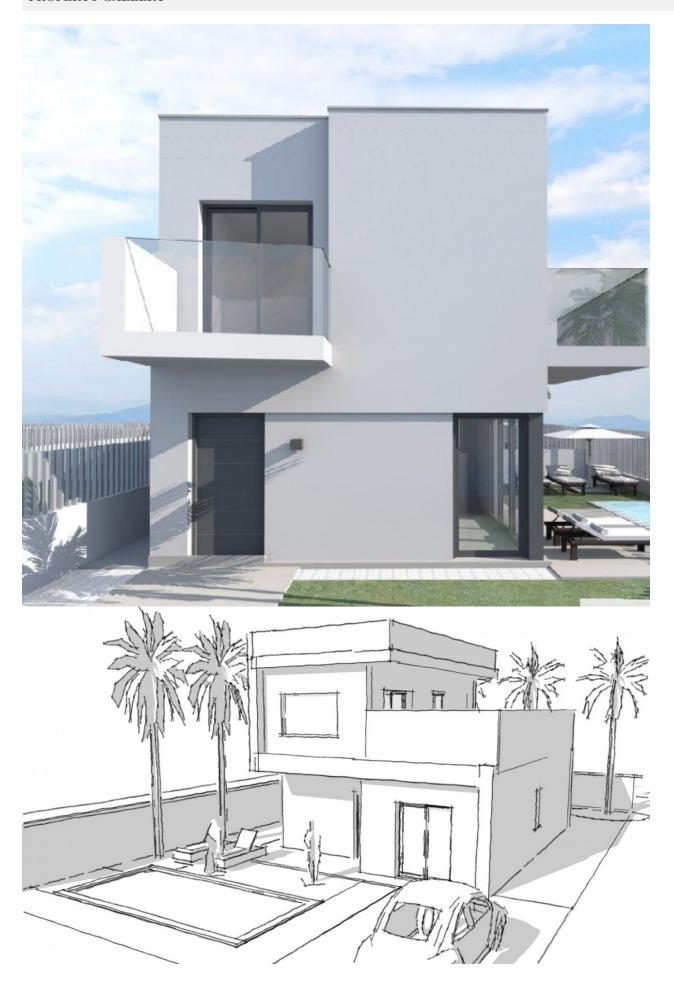

## **DESCRIPTION**

BEAUTIFUL NEW BUILD VILLA IN CIUDAD QUESADA, ROJALES. This 102m2 beautiful villa build is over 2 floors with 3 bedrooms, 2 bathrooms, an open plan kitchen with lounge area and both a large 20m2 terrace and a 32m2 solarium. Situated in Ciudad Quesada this villa has a 306m2 garden with parking and the option of a private pool at an additional cost. Rojales it is a lovely village with all services such as supermarkets, pharmacies, banks, restaurants and Natural Park located very close to the villas. There are 3 golf courses nearby, water parks and blue flag beaches are just a short 10 minute drive away. Alicante Airport is 35 minutes away (60km) and Murcia (Corvera) Airport is 45 minutes away.

| STYLE        | VIEWS                                                   | DISTANCE TO:    | PARKING            |
|--------------|---------------------------------------------------------|-----------------|--------------------|
| • Modern     | <ul> <li>Panoramic views</li> </ul>                     | Beach : 8 Km    | Parking no Cars: 1 |
|              |                                                         | Airport: 60 Km  |                    |
| KITCHEN      | GARDEN AND                                              | EXTRA           |                    |
| Open kitchen | TERRACES                                                | Reinforced door |                    |
|              | <ul><li> Open terrace</li><li> Private garden</li></ul> |                 |                    |