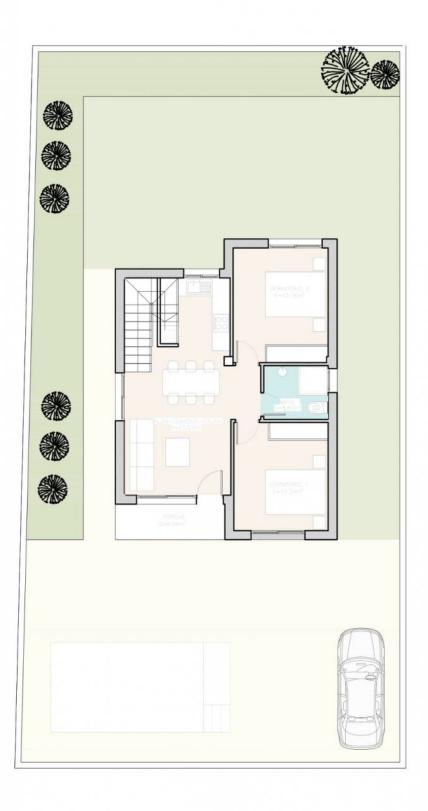

## **DESCRIPTION**

BEAUTIFUL NEW BUILD VILLA IN CIUDAD QUESADA, ROJALES. This 102m2 beautiful villa build is over 2 floors with 3 bedrooms, 2 bathrooms, an open plan kitchen with lounge area and both a large 20m2 terrace and a 32m2 solarium. Situated in Ciudad Quesada this villa has a 306m2 garden with parking and the option of a private pool at an additional cost. Rojales it is a lovely village with all services such as supermarkets, pharmacies, banks, restaurants and Natural Park located very close to the villas. There are 3 golf courses nearby, water parks and blue flag beaches are just a short 10 minute drive away. Alicante Airport is 35 minutes away (60km) and Murcia (Corvera) Airport is 45 minutes away.

## **VIVIENDA 1**

SUP. CONSTR. VIV.P.B.................66,44 m2
PORCHE CUB. (50%) .................2,17 m2
SUP. CONSTR. VIV.P.1...........31,83 m2

SUP. CONST.TOTAL ......100,44m2

SUP. ÚTIL SOLARIUM......32,56 m2