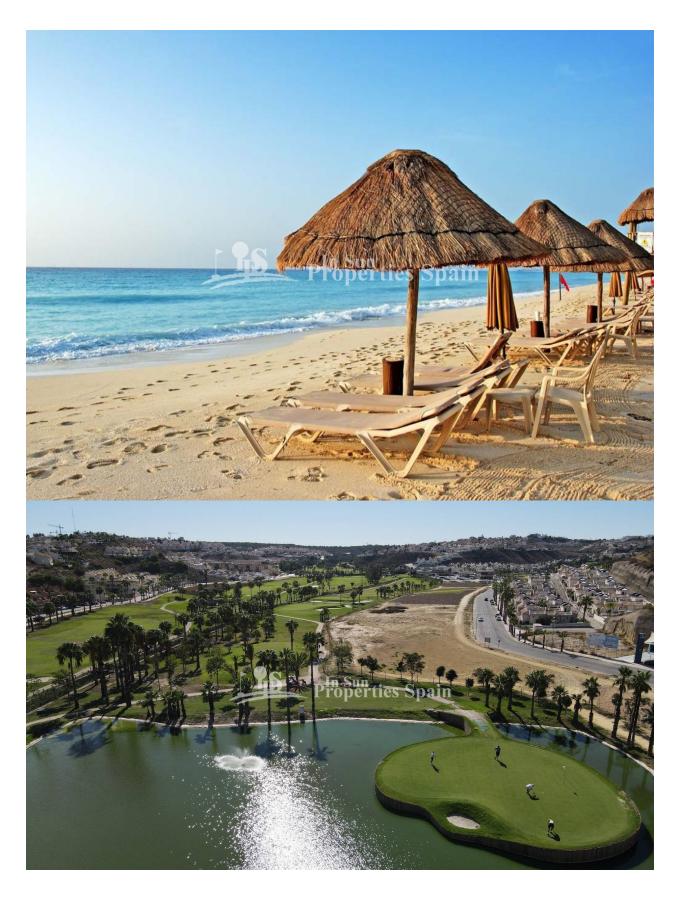

## **DESCRIPTION**

BEAUTIFUL NEW BUILD VILLA IN CIUDAD QUESADA, ROJALES. This 102m2 beautiful villa build is over 2 floors with 3 bedrooms, 2 bathrooms, an open plan kitchen with lounge area and both a large 20m2 terrace and a 32m2 solarium. Situated in Ciudad Quesada this villa has a 306m2 garden with parking and the option of a private pool at an additional cost. Rojales it is a lovely village with all services such as supermarkets, pharmacies, banks, restaurants and Natural Park located very close to the villas. There are 3 golf courses nearby, water parks and blue flag beaches are just a short 10 minute drive away. Alicante Airport is 35 minutes away (60km) and Murcia (Corvera) Airport is 45 minutes away.