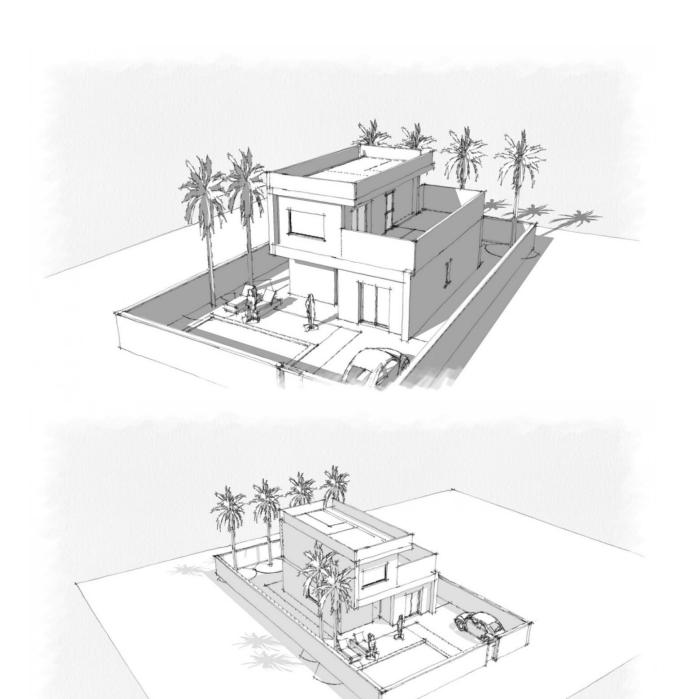

## **DESCRIPTION**

BEAUTIFUL NEW BUILD VILLA IN CIUDAD QUESADA, ROJALES. This 102m2 beautiful villa build is over 2 floors with 3 bedrooms, 2 bathrooms, an open plan kitchen with lounge area and both a large 20m2 terrace and a 32m2 solarium. Situated in Ciudad Quesada this villa has a 306m2 garden with parking and the option of a private pool at an additional cost. Rojales it is a lovely village with all services such as supermarkets, pharmacies, banks, restaurants and Natural Park located very close to the villas. There are 3 golf courses nearby, water parks and blue flag beaches are just a short 10 minute drive away. Alicante Airport is 35 minutes away (60km) and Murcia (Corvera) Airport is 45 minutes away.

| STYLE        | VIEWS                                                   | DISTANCE TO:    | PARKING            |
|--------------|---------------------------------------------------------|-----------------|--------------------|
| • Modern     | <ul> <li>Panoramic views</li> </ul>                     | Beach : 8 Km    | Parking no Cars: 1 |
|              |                                                         | Airport: 60 Km  |                    |
| KITCHEN      | GARDEN AND                                              | EXTRA           |                    |
| Open kitchen | TERRACES                                                | Reinforced door |                    |
|              | <ul><li> Open terrace</li><li> Private garden</li></ul> |                 |                    |