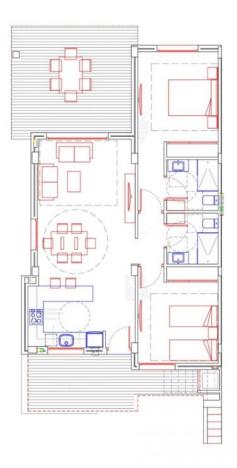

# VIVIENDA Nº1 PL.BAJA

PLANTA BAJA.

PLANTA BAJA.

| DEPENDENCIA          | M2         |
|----------------------|------------|
| PORCHE-1             | 9,20       |
| AEROTERMIA           | 0,60       |
| SALON COMEDOR COCINA | 31,20      |
| PORCHE-2(100%)       | 19,60      |
| PASO                 | 2,00       |
| DORMITORIO-1         | 14,90      |
| DORMITORIO-2         | 11,70      |
| BAÑO-1               | 3,95       |
| BAÑO-2               | 3,95       |
| TOTAL UTIL WDA,      | 97,10      |
| * PORCHES COMPUTADO  | OS AL 100% |
| OTRAS SUP, ANEXAS    |            |
| JARDINES-ACCESO      | 68,50      |

# VIVIENDA Nº4 PL.BAJA

| DEPENDENCIA          | M2        |
|----------------------|-----------|
| PORCHE-1             | 9,20      |
| AEROTERMIA           | 0,60      |
| SALON COMEDOR COCINA | 31,20     |
| PORCHE-2(100%)       | 19,60     |
| PASO                 | 2,00      |
| DORMITORIO-1         | 14,90     |
| DORMITORIO-2         | 11,70     |
| BAÑO-1               | 3,95      |
| BAÑO-2               | 3,95      |
| TOTAL UTIL VVDA,     | 97,10     |
| * PORCHES COMPUTADO  | S AL 100% |
| OTRAS SUP, ANEXAS    | A VVDA-1  |
| JARDINES-ACCESO      | 68,50     |