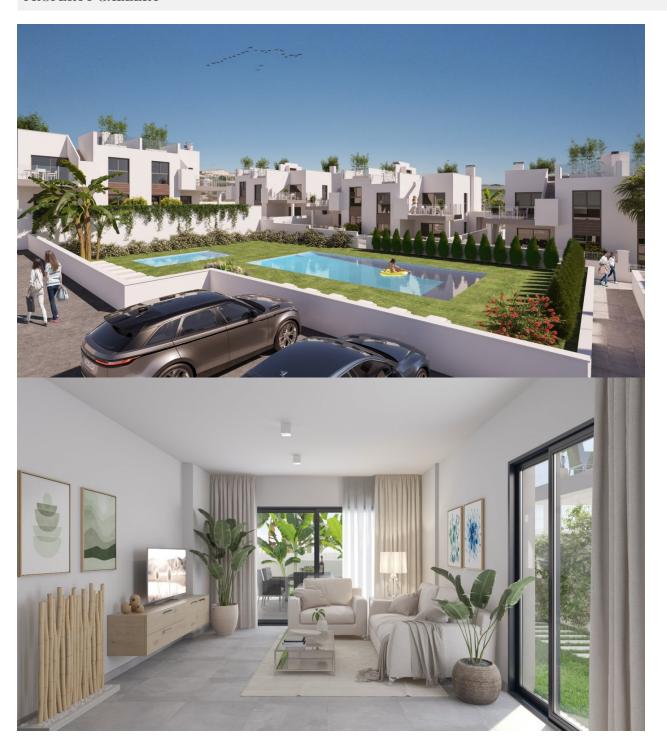

#### **DESCRIPTION**

NEW BUILD RESIDENTIAL APARTMENTS GROUND FLOOR IN VISTABELLA near the golf course. \*\*\* AIR-CONDITIONING, WHITE GOODS, ELECTRIC SHUTTERS, EVERYTHING APART FROM THE FURNITURE AND PICTURES INCLUDED!!!\*\*\* This lovely spacious 93m2 ground floor apartment consists of 2 bedrooms with fitted wardrobes, 2 bathrooms, an open plan kitchen with lounge area, a private 26m2 terrace and 68m2 garden, all of which are being built with top quality products and materials. The communal areas are beautifully designed and have a lovely communal swimming pool and off road parking. At Vistabella Golf the course is designed so that each player can enjoy it from start to finish. Its undulating streets, strategic bunkers or lakes are some of the features that make it one of the most attractive designs in the area, where every stroke is a challenge and a pleasure for the senses. The 18 Holes of Vistabella Golf, par 72 and more than 6,000 meters in length have been designed following the guidelines of the modern fields with 4 tees of great amplitude in each hole, wide fairways and raised bunkers. The Vistabella Golf club house, restaurant, local bars and shops are within 5 minutes walk. The busy towns of San Miguel de Salinas and Los Montesinos are 5 minutes drive away and the lovely Blue flag beaches at Guardamar are just 15 minutes drive away. Only 15 minutes drive is "La Zenia Boulevard" the largest shopping centre in the Alicante region, it is a one-stop destination for clothes, shoes and general supplies. No matter what you're after, chances are you won't walk out empty-handed.

#### **GARDEN AND TERRACES**

- Open terrace
- LandscapedPrivate garden
- Communal Garden