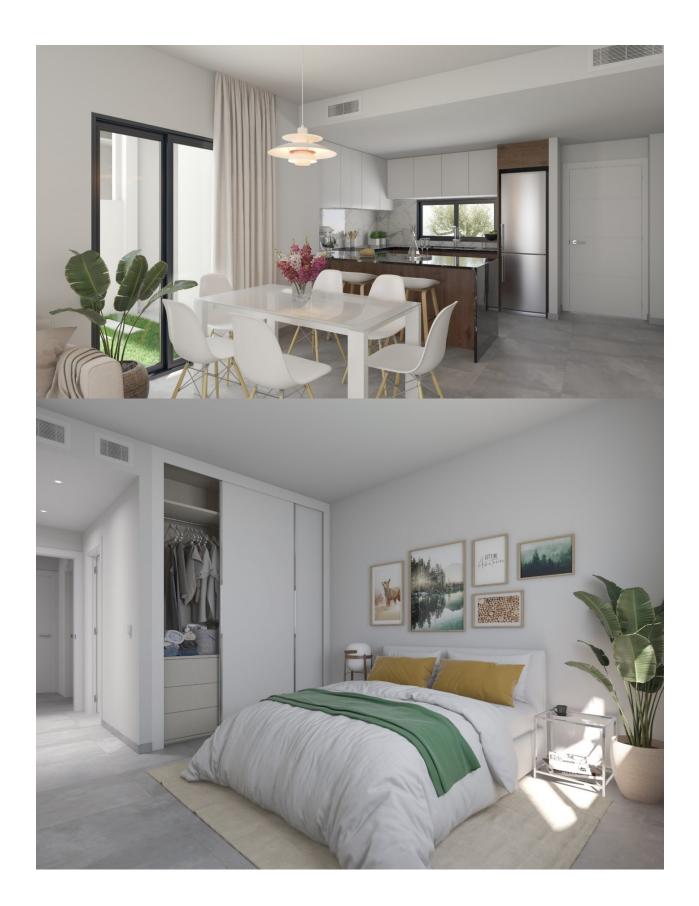

#### **DESCRIPTION**

NEW BUILD RESIDENTIAL APARTMENTS GROUND FLOOR IN VISTABELLA near the golf course. \*\*\* AIR-CONDITIONING, WHITE GOODS, ELECTRIC SHUTTERS, EVERYTHING APART FROM THE FURNITURE AND PICTURES INCLUDED!!!\*\*\* This lovely spacious 93m2 ground floor apartment consists of 2 bedrooms with fitted wardrobes, 2 bathrooms, an open plan kitchen with lounge area, a private 26m2 terrace and 68m2 garden, all of which are being built with top quality products and materials. The communal areas are beautifully designed and have a lovely communal swimming pool and off road parking. At Vistabella Golf the course is designed so that each player can enjoy it from start to finish. Its undulating streets, strategic bunkers or lakes are some of the features that make it one of the most attractive designs in the area, where every stroke is a challenge and a pleasure for the senses. The 18 Holes of Vistabella Golf, par 72 and more than 6,000 meters in length have been designed following the guidelines of the modern fields with 4 tees of great amplitude in each hole, wide fairways and raised bunkers. The Vistabella Golf club house, restaurant, local bars and shops are within 5 minutes walk. The busy towns of San Miguel de Salinas and Los Montesinos are 5 minutes drive away and the lovely Blue flag beaches at Guardamar are just 15 minutes drive away. Only 15 minutes drive is "La Zenia Boulevard" the largest shopping centre in the Alicante region, it is a one-stop destination for clothes, shoes and general supplies. No matter what you're after, chances are you won't walk out empty-handed.

# **KITCHEN**

- Tile floors
- Stone floors

- Open kitchenEquipped kitchen

### **EXTRA**

- Built in wardrobes
- Reinforced door
- Double glazed windows