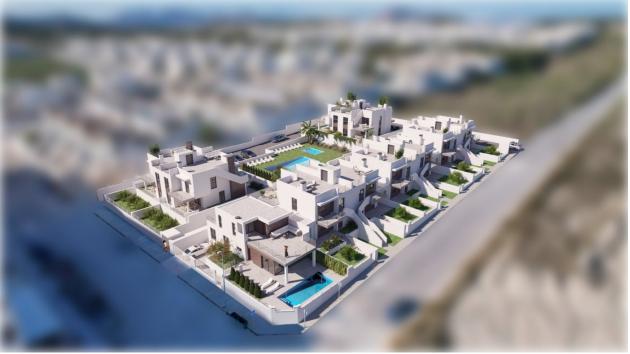

#### **DESCRIPTION**

NEW BUILD RESIDENTIAL APARTMENTS GROUND FLOOR IN VISTABELLA near the golf course. \*\*\* AIR-CONDITIONING, WHITE GOODS, ELECTRIC SHUTTERS, EVERYTHING APART FROM THE FURNITURE AND PICTURES INCLUDED!!!\*\*\* This lovely spacious 93m2 ground floor apartment consists of 2 bedrooms with fitted wardrobes, 2 bathrooms, an open plan kitchen with lounge area, a private 26m2 terrace and 68m2 garden, all of which are being built with top quality products and materials. The communal areas are beautifully designed and have a lovely communal swimming pool and off road parking. At Vistabella Golf the course is designed so that each player can enjoy it from start to finish. Its undulating streets, strategic bunkers or lakes are some of the features that make it one of the most attractive designs in the area, where every stroke is a challenge and a pleasure for the senses. The 18 Holes of Vistabella Golf, par 72 and more than 6,000 meters in length have been designed following the guidelines of the modern fields with 4 tees of great amplitude in each hole, wide fairways and raised bunkers. The Vistabella Golf club house, restaurant, local bars and shops are within 5 minutes walk. The busy towns of San Miguel de Salinas and Los Montesinos are 5 minutes drive away and the lovely Blue flag beaches at Guardamar are just 15 minutes drive away. Only 15 minutes drive is "La Zenia Boulevard" the largest shopping centre in the Alicante region, it is a one-stop destination for clothes, shoes and general supplies. No matter what you're after, chances are you won't walk out empty-handed.