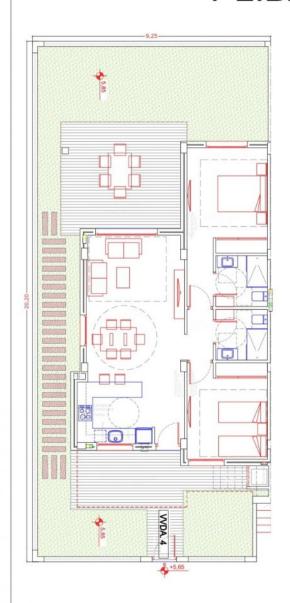

# VIVIENDA Nº4 PL.BAJA

| DEPENDENCIA          | M2        |
|----------------------|-----------|
| PORCHE-1             | 9,20      |
| AEROTERMIA           | 0,60      |
| SALON COMEDOR COCINA | 31,20     |
| PORCHE-2(100%)       | 19,60     |
| PASO                 | 2,00      |
| DORMITORIO-1         | 14,90     |
| DORMITORIO-2         | 11,70     |
| BAÑO-1               | 3,95      |
| BAÑO-2               | 3,95      |
| TOTAL UTIL VVDA,     | 97,10     |
| * PORCHES COMPUTADO  | S AL 100% |
| OTRAS SUP, ANEXAS    | A VVDA-1  |
| JARDINES-ACCESO      | 68,50     |