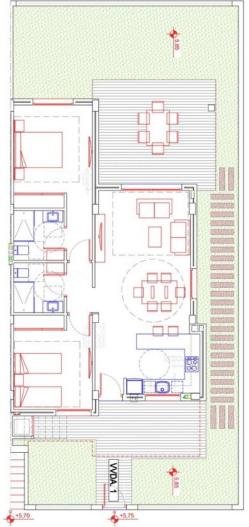

# VIVIENDA Nº1 PL.BAJA

PLANTA BAJA.

PLANTA BAJA.

| DEPENDENCIA          | M2         |
|----------------------|------------|
| PORCHE-1             | 9,20       |
| AEROTERMIA           | 0,60       |
| SALON COMEDOR COCINA | 31,20      |
| PORCHE-2(100%)       | 19,60      |
| PASO                 | 2,00       |
| DORMITORIO-1         | 14,90      |
| DORMITORIO-2         | 11,70      |
| BAÑO-1               | 3,95       |
| BAÑO-2               | 3,95       |
| TOTAL UTIL WDA,      | 97,10      |
| * PORCHES COMPUTADO  | OS AL 100% |
| OTRAS SUP, ANEXAS    |            |
| JARDINES-ACCESO      | 68,50      |