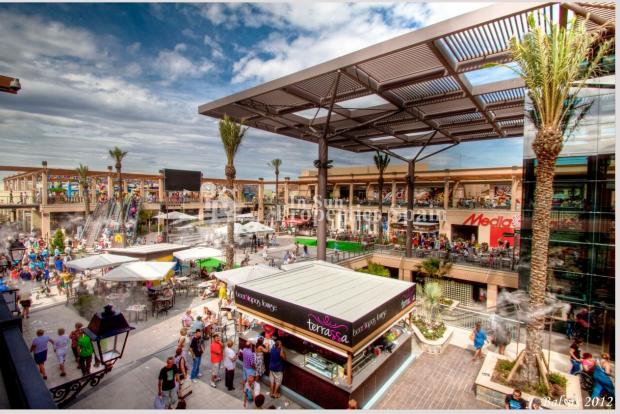

# **DESCRIPTION**

NEW BUILD LUXURY RESIDENTIAL APARTMENTS IN PLAYA FLAMENCA close to the sea. \*\*SPECIAL PROMOTION\*\* ALL INCLUDED!! FURNITURE - SPOT LIGHTS + ROLLER BLINDS + WHITE GOODS + A/C + HOME APPLIANCES + DECORATION + SMART TV 43" + KITCHENWARE - AND READY TO MOVE IN!! This 70m2 luxury apartment consists of 2 bedrooms, 2 bathrooms and a 24m2 terrace. It is located in Playa Flamenca close to the sea and comes with underground parking and a closed storeroom. The complex has a communal swimming pool with green areas, a gym with sauna, a children's playground and a pentaquin area. Playa Flamenca is a quiet beach-side residential urbanization, located 40 minutes drive from Alicante airport and 15 minutes drive from the bustling town of Torrevieja. The urbanisation made of apartments and villas sits on a well-kept, small beach with sun bed hire available during the summer months. Across the main road, inland from the complex, there is a large modern shopping centre with a major supermarket, many restaurant and bars, banks, hairdressers and boutiques. Only 5 minutes drive is "La Zenia Boulevard" the largest shopping centre in the Alicante region, it's a one-stop destination for clothes, shoes and general supplies. No matter what you're after, chances are you won't walk out empty-handed. Three championship courses are within a 10 minute drive of the resort, including the fabulous Villamartin, a frequent venue for the Mediterranean Open. The Campoamor Golf Course is set amongst the palm and pine trees and is a beauty; nearby Las Ramblas is another magnificent