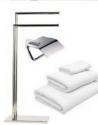

### BATHROOM ACCESORIES / ACCESORIOS BAÑO

- Roll holder / Portarollo
- Towel rail / Toallero
- Set 3 pieces towels / Set 3 piezas de toallas