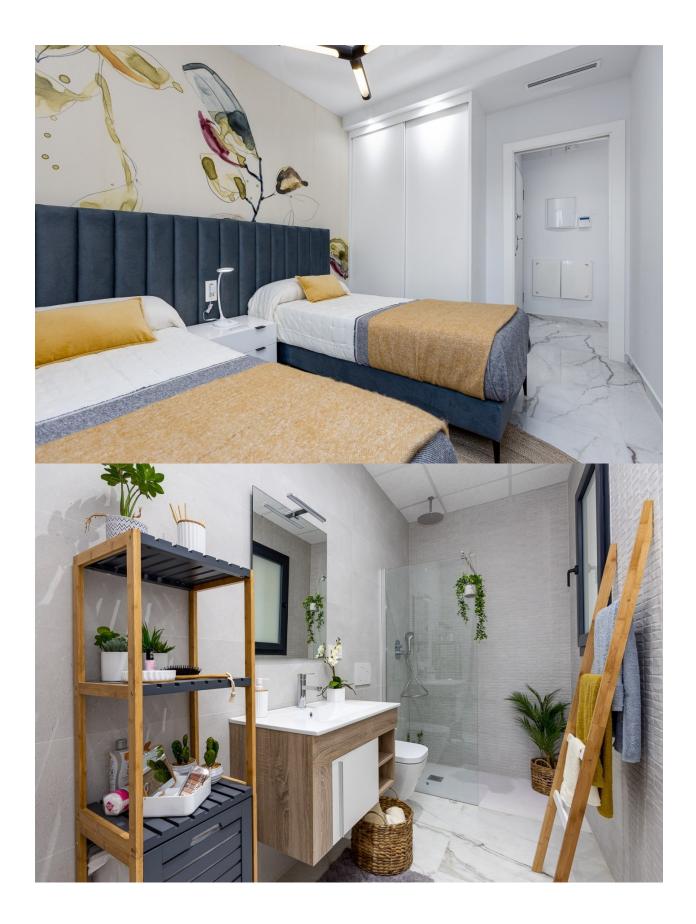

# **DESCRIPTION**

NEW BUILD LUXURY RESIDENTIAL APARTMENTS IN PLAYA FLAMENCA close to the sea. \*\*SPECIAL PROMOTION\*\* ALL INCLUDED!! FURNITURE - SPOT LIGHTS + ROLLER BLINDS + WHITE GOODS + A/C + HOME APPLIANCES + DECORATION + SMART TV 43" + KITCHENWARE - AND READY TO MOVE IN!! This 70m2 luxury apartment consists of 2 bedrooms, 2 bathrooms and a 24m2 terrace. It is located in Playa Flamenca close to the sea and comes with underground parking and a closed storeroom. The complex has a communal swimming pool with green areas, a gym with sauna, a children's playground and a pentaquin area. Playa Flamenca is a quiet beach-side residential urbanization, located 40 minutes drive from Alicante airport and 15 minutes drive from the bustling town of Torrevieja. The urbanisation made of apartments and villas sits on a well-kept, small beach with sun bed hire available during the summer months. Across the main road, inland from the complex, there is a large modern shopping centre with a major supermarket, many restaurant and bars, banks, hairdressers and boutiques. Only 5 minutes drive is "La Zenia Boulevard" the largest shopping centre in the Alicante region, it's a one-stop destination for clothes, shoes and general supplies. No matter what you're after, chances are you won't walk out empty-handed. Three championship courses are within a 10 minute drive of the resort, including the fabulous Villamartin, a frequent venue for the Mediterranean Open. The Campoamor Golf Course is set amongst the palm and pine trees and is a beauty; nearby Las Ramblas is another magnificent

## **STYLE**

- Modern
- Contemporary

## **MAIN LIVING AREA**

- Bathroom en-suite
- Gym

- Storage

# **EXTRA**

- Built in wardrobes
- Double glazed windows
- Storage room

- Reinforced door

· Central airconditioning

# **KITCHEN**

- Open kitchen
- Equipped kitchen
- Granite countertop

# **GARDEN AND TERRACES**

- Open terrace
- Exterior lights
- Play Ground
- Stone walls
- Electric gate • Private garden
- Communal Garden

### BATHROOM ACCESORIES / ACCESORIOS BAÑO

- Roll holder / Portarollo
- Towel rail / Toallero
- Set 3 pieces towels / Set 3 piezas de toallas