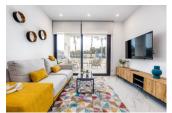

## **STYLE**

- Modern
- Contemporary

### LIVING ROOM / SALÓN

- TV cabinet / TV composición

- Puff / Puff Coffee table / Mesa de centro
- 4xChairs / 4xSillas