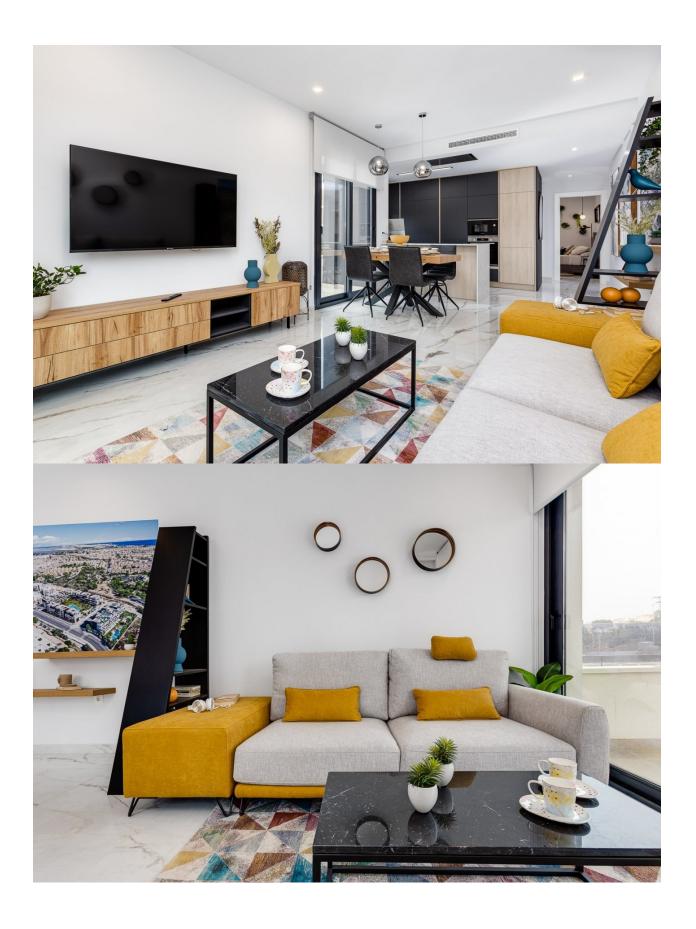

# **DESCRIPTION**

NEW BUILD LUXURY RESIDENTIAL APARTMENTS IN PLAYA FLAMENCA close to the sea. \*\*SPECIAL PROMOTION\*\* ALL INCLUDED!! FURNITURE - SPOT LIGHTS + ROLLER BLINDS + WHITE GOODS + A/C + HOME APPLIANCES + DECORATION + SMART TV 43" + KITCHENWARE - AND READY TO MOVE IN!! This 70m2 luxury apartment consists of 2 bedrooms, 2 bathrooms and a 24m2 terrace. It is located in Playa Flamenca close to the sea and comes with underground parking and a closed storeroom. The complex has a communal swimming pool with green areas, a gym with sauna, a children's playground and a pentaquin area. Playa Flamenca is a quiet beach-side residential urbanization, located 40 minutes drive from Alicante airport and 15 minutes drive from the bustling town of Torrevieja. The urbanisation made of apartments and villas sits on a well-kept, small beach with sun bed hire available during the summer months. Across the main road, inland from the complex, there is a large modern shopping centre with a major supermarket, many restaurant and bars, banks, hairdressers and boutiques. Only 5 minutes drive is "La Zenia Boulevard" the largest shopping centre in the Alicante region, it's a one-stop destination for clothes, shoes and general supplies. No matter what you're after, chances are you won't walk out empty-handed. Three championship courses are within a 10 minute drive of the resort, including the fabulous Villamartin, a frequent venue for the Mediterranean Open. The Campoamor Golf Course is set amongst the palm and pine trees and is a beauty; nearby Las Ramblas is another magnificent

## **STYLE**

- Modern
- Contemporary

### LIVING ROOM / SALÓN

- TV cabinet / TV composición

- Puff / Puff Coffee table / Mesa de centro
- 4xChairs / 4xSillas

# DECORATION / DECORACIÓN Living room / Salón

- Cushion / Cojines (2) Mirror / Espejo
- Pictures / Cuadros
- Vases / Jarrones (4)
- Mini plants / Mini plantas