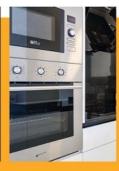

## PACK EAS / PACK EAS

- Built-in Combi Fridge 177x53cm / Combi integ. 177x53cm
- 3 Ring ceramic hob / Vitrocerámica 3 zonas Oven 60cm / Horno 60 cm

- Extrator hood 90cm / Campana decorativa 90cm
  Built-in microwave / Microondas integrable
  Built-in dishwasher 60cm / Lavavajilla integrable 60cm
  White Washing machine 7K / Lavadora blanca 7K