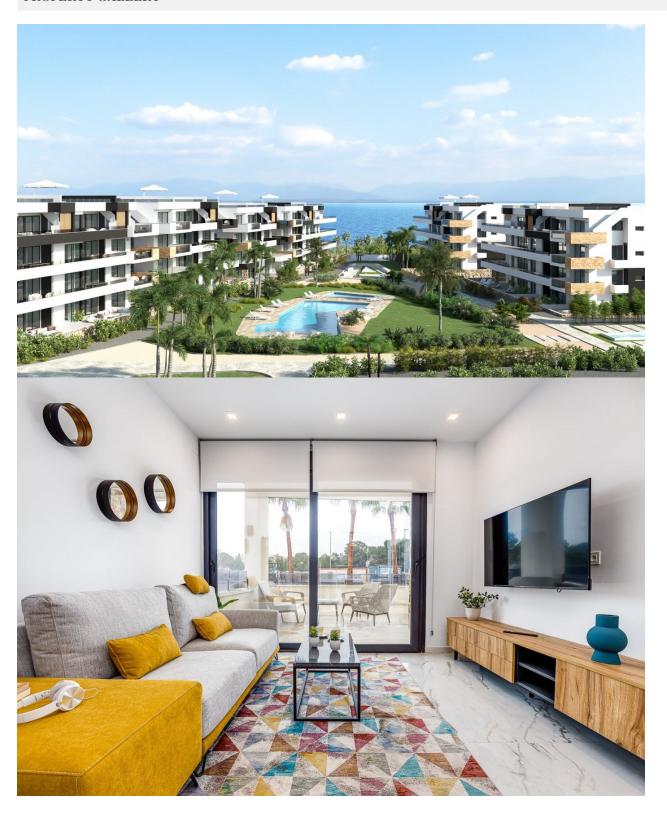

# **DESCRIPTION**

NEW BUILD LUXURY RESIDENTIAL APARTMENTS IN PLAYA FLAMENCA close to the sea. \*\*SPECIAL PROMOTION\*\* ALL INCLUDED!! FURNITURE - SPOT LIGHTS + ROLLER BLINDS + WHITE GOODS + A/C + HOME APPLIANCES + DECORATION + SMART TV 43" + KITCHENWARE - AND READY TO MOVE IN!! This 70m2 luxury apartment consists of 2 bedrooms, 2 bathrooms and a 24m2 terrace. It is located in Playa Flamenca close to the sea and comes with underground parking and a closed storeroom. The complex has a communal swimming pool with green areas, a gym with sauna, a children's playground and a pentaquin area. Playa Flamenca is a quiet beach-side residential urbanization, located 40 minutes drive from Alicante airport and 15 minutes drive from the bustling town of Torrevieja. The urbanisation made of apartments and villas sits on a well-kept, small beach with sun bed hire available during the summer months. Across the main road, inland from the complex, there is a large modern shopping centre with a major supermarket, many restaurant and bars, banks, hairdressers and boutiques. Only 5 minutes drive is "La Zenia Boulevard" the largest shopping centre in the Alicante region, it's a one-stop destination for clothes, shoes and general supplies. No matter what you're after, chances are you won't walk out empty-handed. Three championship courses are within a 10 minute drive of the resort, including the fabulous Villamartin, a frequent venue for the Mediterranean Open. The Campoamor Golf Course is set amongst the palm and pine trees and is a beauty; nearby Las Ramblas is another magnificent

# **VIEWS**

Panoramic views

# **GARDEN AND TERRACES**

- Open terrace
- Exterior lights
- Play Ground
- Stone walls
- Electric gate • Private garden
- Communal Garden

### LIVING ROOM / SALÓN

- TV cabinet / TV composición

- Puff / Puff Coffee table / Mesa de centro
- 4xChairs / 4xSillas