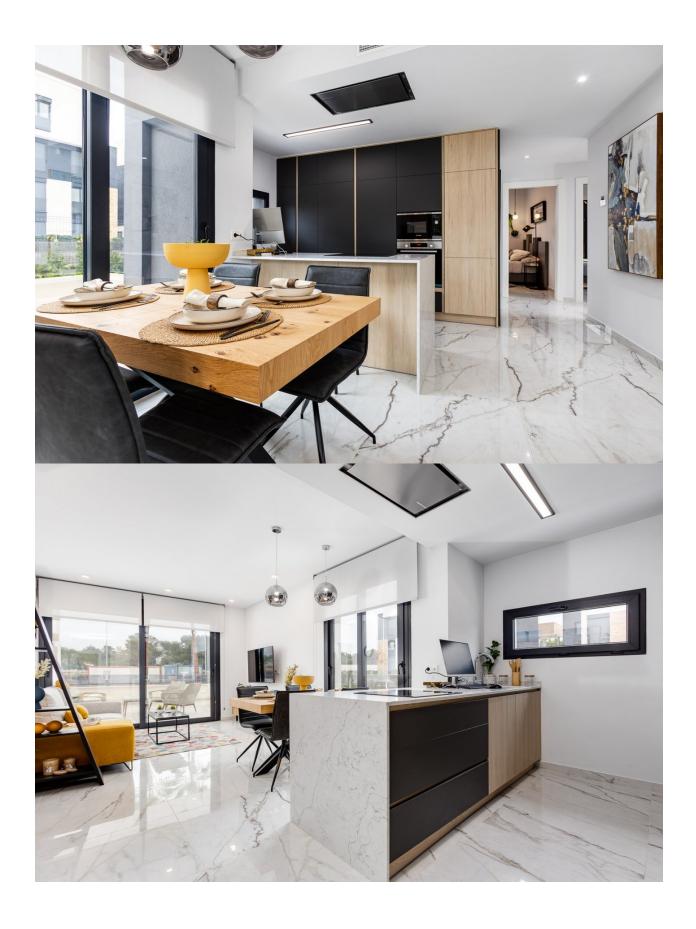

# **DESCRIPTION**

NEW BUILD LUXURY RESIDENTIAL APARTMENTS IN PLAYA FLAMENCA close to the sea. \*\*SPECIAL PROMOTION\*\* ALL INCLUDED!! FURNITURE - SPOT LIGHTS + ROLLER BLINDS + WHITE GOODS + A/C + HOME APPLIANCES + DECORATION + SMART TV 43" + KITCHENWARE - AND READY TO MOVE IN!! This 70m2 luxury apartment consists of 2 bedrooms, 2 bathrooms and a 24m2 terrace. It is located in Playa Flamenca close to the sea and comes with underground parking and a closed storeroom. The complex has a communal swimming pool with green areas, a gym with sauna, a children's playground and a pentaquin area. Playa Flamenca is a quiet beach-side residential urbanization, located 40 minutes drive from Alicante airport and 15 minutes drive from the bustling town of Torrevieja. The urbanisation made of apartments and villas sits on a well-kept, small beach with sun bed hire available during the summer months. Across the main road, inland from the complex, there is a large modern shopping centre with a major supermarket, many restaurant and bars, banks, hairdressers and boutiques. Only 5 minutes drive is "La Zenia Boulevard" the largest shopping centre in the Alicante region, it's a one-stop destination for clothes, shoes and general supplies. No matter what you're after, chances are you won't walk out empty-handed. Three championship courses are within a 10 minute drive of the resort, including the fabulous Villamartin, a frequent venue for the Mediterranean Open. The Campoamor Golf Course is set amongst the palm and pine trees and is a beauty; nearby Las Ramblas is another magnificent

# **KITCHEN**

- Open kitchen
- Equipped kitchen
- Granite countertop

## PACK EAS / PACK EAS

- Built-in Combi Fridge 177x53cm / Combi integ. 177x53cm
- 3 Ring ceramic hob / Vitrocerámica 3 zonas Oven 60cm / Horno 60 cm

- Extrator hood 90cm / Campana decorativa 90cm
  Built-in microwave / Microondas integrable
  Built-in dishwasher 60cm / Lavavajilla integrable 60cm
  White Washing machine 7K / Lavadora blanca 7K