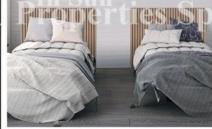

## MAIN BEDROOM / DORMITORIO I

- Headbord / Cabe
- Upholstered Base 150x190cm
- Set visco: 150x190cm
- 2xBedside tables / 2xMesitas

## BEDROOM II / DORMITORIO II

- 2xHeadbord / 2xCabezales 2x Bedbase / 2x base tapizada
- 2xMattress 90x190cm + 2xPillows 90cm 2xColchón 90x190cm + 2xAlmohadas 90cm Bedside table / Mesita de noche