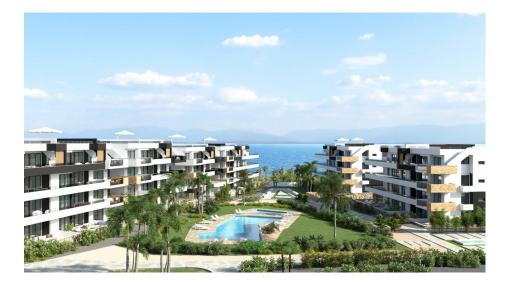

# **DESCRIPTION**

NEW BUILD LUXURY RESIDENTIAL APARTMENTS IN PLAYA FLAMENCA close to the sea. \*\*SPECIAL PROMOTION\*\* ALL INCLUDED!! FURNITURE - SPOT LIGHTS + ROLLER BLINDS + WHITE GOODS + A/C + HOME APPLIANCES + DECORATION + SMART TV 43" + KITCHENWARE - AND READY TO MOVE IN!! This 70m2 luxury apartment consists of 2 bedrooms, 2 bathrooms and a 24m2 terrace. It is located in Playa Flamenca close to the sea and comes with underground parking and a closed storeroom. The complex has a communal swimming pool with green areas, a gym with sauna, a children's playground and a pentaquin area. Playa Flamenca is a quiet beach-side residential urbanization, located 40 minutes drive from Alicante airport and 15 minutes drive from the bustling town of Torrevieja. The urbanisation made of apartments and villas sits on a well-kept, small beach with sun bed hire available during the summer months. Across the main road, inland from the complex, there is a large modern shopping centre with a major supermarket, many restaurant and bars, banks, hairdressers and boutiques. Only 5 minutes drive is "La Zenia Boulevard" the largest shopping centre in the Alicante region, it's a one-stop destination for clothes, shoes and general supplies. No matter what you're after, chances are you won't walk out empty-handed. Three championship courses are within a 10 minute drive of the resort, including the fabulous Villamartin, a frequent venue for the Mediterranean Open. The Campoamor Golf Course is set amongst the palm and pine trees and is a beauty; nearby Las Ramblas is another magnificent

# **VIEWS**

Panoramic views

# **DISTANCE TO:**

Beach: 500 m Airport: 50 Km

Town center : 1 Km