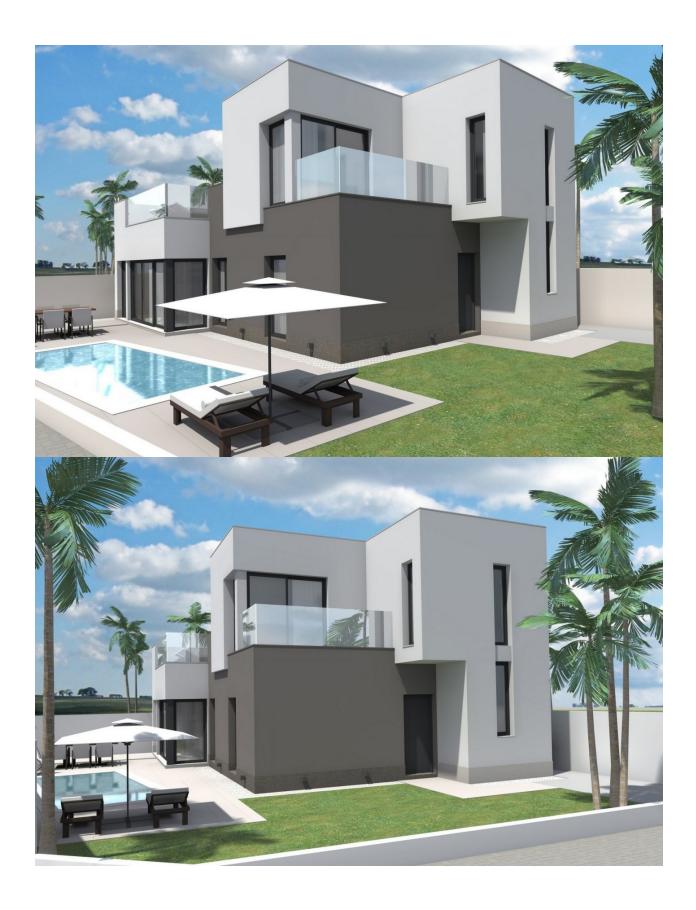

## Properties Spain

since 1999

REF: # 9615 ()

| INFO           |           |  |
|----------------|-----------|--|
| PRICE:         | 779.900 € |  |
| PROPERTY TYPE: | Villa     |  |
| LOCATION:      | ()        |  |
| BEDROOMS:      | 3         |  |
| Bathrooms:     | 2         |  |
| Build:         | 141 (m2)  |  |
| Plot:          | 595 (m2)  |  |
| Terrace:       | 50 (m2)   |  |
| Year:          | -         |  |
| Floor:         | -         |  |
| Old price      | -         |  |

## **DESCRIPTION**

BEAUTIFUL NEW BUILD VILLA IN AGUAS NUEVAS, TORREVIEJA only 750m from the beach. This 141m2 villa is built over two floors and consists of 3 bedrooms, 2 bathrooms, an open plan kitchen with lounge area, a 50m2 terrace, private pool and large 595m2 garden which includes a covered parking space. Torrevieja is a Spanish town in the province of Alicante, on the Costa Blanca with 300 days of sunshine a year and an average temperature of 20°C. It is known for its superb promenade, restaurants, weekly Friday market and the Habaneras shopping centre. It has a wide range of cultural and leisure activities all year round. Only 15 minutes drive is "La Zenia Boulevard" the largest shopping centre in the Alicante region, it's a one-stop destination for clothes, shoes and general supplies. No matter what you're after, chances are you won't walk out empty-handed. In addition to the original established Golf courses on the Orihuela Costa Villamartin, Las Ramblas, Real Campoamor and Las Colinas, Torrevieja area is now also well served with excellent courses such as La Finca, La Marquesa, Las Colinas, Lo Romero and Vistabella offering different golf experiences with a variety of sea and mountain views. Alicante Airport is 45 minutes / 45kms drive away and Murcia (Corvera) is 55 mins / 68kms.