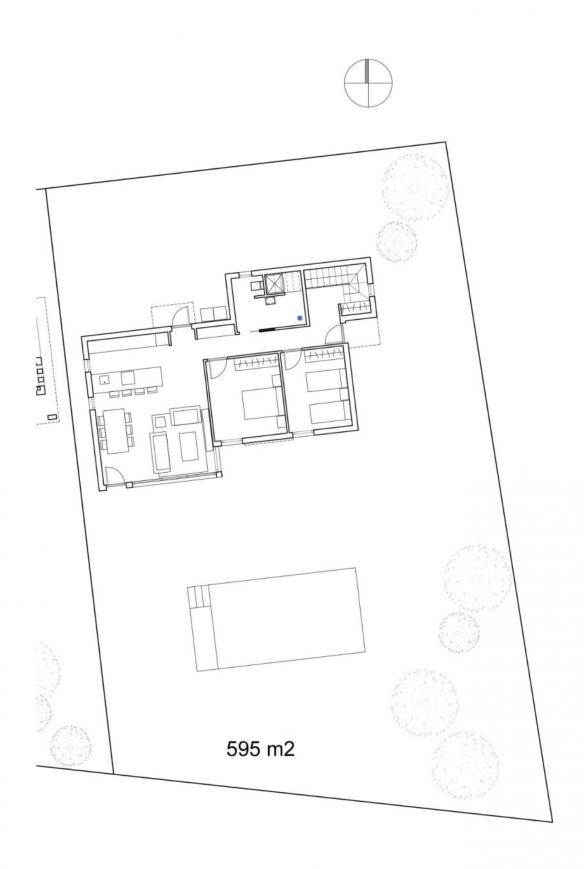

## Properties Spain

since 1999

REF: # 9615 ()

| INFO           |           |  |
|----------------|-----------|--|
| PRICE:         | 779.900 € |  |
| PROPERTY TYPE: | Villa     |  |
| LOCATION:      | ()        |  |
| BEDROOMS:      | 3         |  |
| Bathrooms:     | 2         |  |
| Build:         | 141 (m2)  |  |
| Plot:          | 595 (m2)  |  |
| Terrace:       | 50 (m2)   |  |
| Year:          | -         |  |
| Floor:         | -         |  |
| Old price      | -         |  |

## **DESCRIPTION**

BEAUTIFUL NEW BUILD VILLA IN AGUAS NUEVAS, TORREVIEJA only 750m from the beach. This 141m2 villa is built over two floors and consists of 3 bedrooms, 2 bathrooms, an open plan kitchen with lounge area, a 50m2 terrace, private pool and large 595m2 garden which includes a covered parking space. Torrevieja is a Spanish town in the province of Alicante, on the Costa Blanca with 300 days of sunshine a year and an average temperature of 20°C. It is known for its superb promenade, restaurants, weekly Friday market and the Habaneras shopping centre. It has a wide range of cultural and leisure activities all year round. Only 15 minutes drive is "La Zenia Boulevard" the largest shopping centre in the Alicante region, it's a one-stop destination for clothes, shoes and general supplies. No matter what you're after, chances are you won't walk out empty-handed. In addition to the original established Golf courses on the Orihuela Costa Villamartin, Las Ramblas, Real Campoamor and Las Colinas, Torrevieja area is now also well served with excellent courses such as La Finca, La Marquesa, Las Colinas, Lo Romero and Vistabella offering different golf experiences with a variety of sea and mountain views. Alicante Airport is 45 minutes / 45kms drive away and Murcia (Corvera) is 55 mins / 68kms.