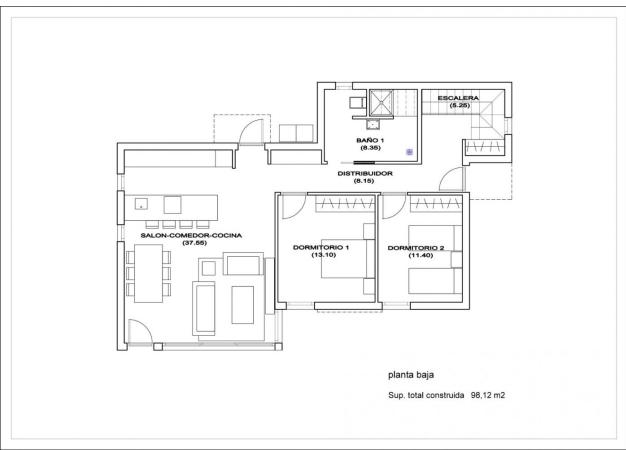

## Properties Spain

since 1999

REF: # 9615 ()

| INFO           |           |  |
|----------------|-----------|--|
| PRICE:         | 779.900 € |  |
| PROPERTY TYPE: | Villa     |  |
| LOCATION:      | ()        |  |
| BEDROOMS:      | 3         |  |
| Bathrooms:     | 2         |  |
| Build:         | 141 (m2)  |  |
| Plot:          | 595 (m2)  |  |
| Terrace:       | 50 (m2)   |  |
| Year:          | -         |  |
| Floor:         | -         |  |
| Old price      | -         |  |

## **DESCRIPTION**

BEAUTIFUL NEW BUILD VILLA IN AGUAS NUEVAS, TORREVIEJA only 750m from the beach. This 141m2 villa is built over two floors and consists of 3 bedrooms, 2 bathrooms, an open plan kitchen with lounge area, a 50m2 terrace, private pool and large 595m2 garden which includes a covered parking space. Torrevieja is a Spanish town in the province of Alicante, on the Costa Blanca with 300 days of sunshine a year and an average temperature of 20°C. It is known for its superb promenade, restaurants, weekly Friday market and the Habaneras shopping centre. It has a wide range of cultural and leisure activities all year round. Only 15 minutes drive is "La Zenia Boulevard" the largest shopping centre in the Alicante region, it's a one-stop destination for clothes, shoes and general supplies. No matter what you're after, chances are you won't walk out empty-handed. In addition to the original established Golf courses on the Orihuela Costa Villamartin, Las Ramblas, Real Campoamor and Las Colinas, Torrevieja area is now also well served with excellent courses such as La Finca, La Marquesa, Las Colinas, Lo Romero and Vistabella offering different golf experiences with a variety of sea and mountain views. Alicante Airport is 45 minutes / 45kms drive away and Murcia (Corvera) is 55 mins / 68kms.