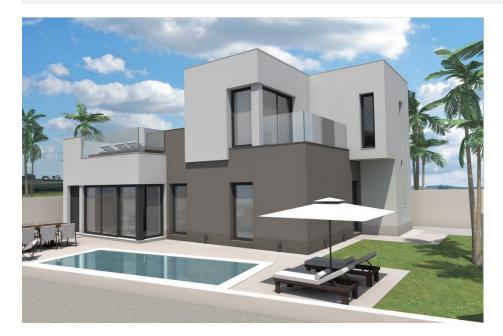

## Properties Spain

since 1999

REF: # 9615 ()

| INFO           |           |  |
|----------------|-----------|--|
| PRICE:         | 779.900 € |  |
| PROPERTY TYPE: | Villa     |  |
| LOCATION:      | ()        |  |
| BEDROOMS:      | 3         |  |
| Bathrooms:     | 2         |  |
| Build:         | 141 (m2)  |  |
| Plot:          | 595 (m2)  |  |
| Terrace:       | 50 (m2)   |  |
| Year:          | -         |  |
| Floor:         | -         |  |
| Old price      | -         |  |

## **DESCRIPTION**

BEAUTIFUL NEW BUILD VILLA IN AGUAS NUEVAS, TORREVIEJA only 750m from the beach. This 141m2 villa is built over two floors and consists of 3 bedrooms, 2 bathrooms, an open plan kitchen with lounge area, a 50m2 terrace, private pool and large 595m2 garden which includes a covered parking space. Torrevieja is a Spanish town in the province of Alicante, on the Costa Blanca with 300 days of sunshine a year and an average temperature of 20°C. It is known for its superb promenade, restaurants, weekly Friday market and the Habaneras shopping centre. It has a wide range of cultural and leisure activities all year round. Only 15 minutes drive is "La Zenia Boulevard" the largest shopping centre in the Alicante region, it's a one-stop destination for clothes, shoes and general supplies. No matter what you're after, chances are you won't walk out empty-handed. In addition to the original established Golf courses on the Orihuela Costa Villamartin, Las Ramblas, Real Campoamor and Las Colinas, Torrevieja area is now also well served with excellent courses such as La Finca, La Marquesa, Las Colinas, Lo Romero and Vistabella offering different golf experiences with a variety of sea and mountain views. Alicante Airport is 45 minutes / 45kms drive away and Murcia (Corvera) is 55 mins / 68kms.