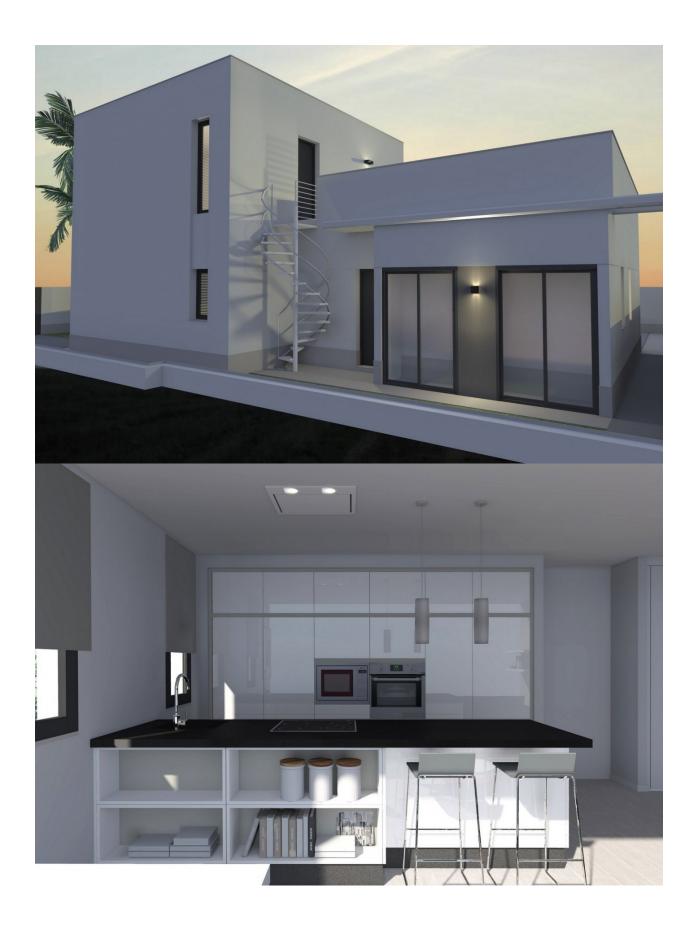

## Properties Spain

since 1999

REF: # 9615 ()

| INFO           |           |  |
|----------------|-----------|--|
| PRICE:         | 779.900 € |  |
| PROPERTY TYPE: | Villa     |  |
| LOCATION:      | ()        |  |
| BEDROOMS:      | 3         |  |
| Bathrooms:     | 2         |  |
| Build:         | 141 (m2)  |  |
| Plot:          | 595 (m2)  |  |
| Terrace:       | 50 (m2)   |  |
| Year:          | -         |  |
| Floor:         | -         |  |
| Old price      | -         |  |

## **DESCRIPTION**

BEAUTIFUL NEW BUILD VILLA IN AGUAS NUEVAS, TORREVIEJA only 750m from the beach. This 141m2 villa is built over two floors and consists of 3 bedrooms, 2 bathrooms, an open plan kitchen with lounge area, a 50m2 terrace, private pool and large 595m2 garden which includes a covered parking space. Torrevieja is a Spanish town in the province of Alicante, on the Costa Blanca with 300 days of sunshine a year and an average temperature of 20°C. It is known for its superb promenade, restaurants, weekly Friday market and the Habaneras shopping centre. It has a wide range of cultural and leisure activities all year round. Only 15 minutes drive is "La Zenia Boulevard" the largest shopping centre in the Alicante region, it's a one-stop destination for clothes, shoes and general supplies. No matter what you're after, chances are you won't walk out empty-handed. In addition to the original established Golf courses on the Orihuela Costa Villamartin, Las Ramblas, Real Campoamor and Las Colinas, Torrevieja area is now also well served with excellent courses such as La Finca, La Marquesa, Las Colinas, Lo Romero and Vistabella offering different golf experiences with a variety of sea and mountain views. Alicante Airport is 45 minutes / 45kms drive away and Murcia (Corvera) is 55 mins / 68kms.

| STYLE        | VIEWS                               | DISTANCE TO:    | PARKING            |
|--------------|-------------------------------------|-----------------|--------------------|
| • Modern     | <ul> <li>Panoramic views</li> </ul> | Beach : 1 Km    | Garage no Cars : 1 |
|              |                                     | Airport: 50 Km  |                    |
| KITCHEN      | GARDEN AND                          | EXTRA           |                    |
| Open kitchen | TERRACES                            | Reinforced door |                    |