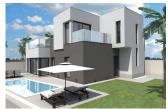

## Properties Spain

since 1999

REF: # 9615 ()

| INFO           |           |  |
|----------------|-----------|--|
| PRICE:         | 779.900 € |  |
| PROPERTY TYPE: | Villa     |  |
| LOCATION:      | ()        |  |
| BEDROOMS:      | 3         |  |
| Bathrooms:     | 2         |  |
| Build:         | 141 (m2)  |  |
| Plot:          | 595 (m2)  |  |
| Terrace:       | 50 (m2)   |  |
| Year:          | -         |  |
| Floor:         | -         |  |
| Old price      | -         |  |

## **DESCRIPTION**

BEAUTIFUL NEW BUILD VILLA IN AGUAS NUEVAS, TORREVIEJA only 750m from the beach. This 141m2 villa is built over two floors and consists of 3 bedrooms, 2 bathrooms, an open plan kitchen with lounge area, a 50m2 terrace, private pool and large 595m2 garden which includes a covered parking space. Torrevieja is a Spanish town in the province of Alicante, on the Costa Blanca with 300 days of sunshine a year and an average temperature of 20°C. It is known for its superb promenade, restaurants, weekly Friday market and the Habaneras shopping centre. It has a wide range of cultural and leisure activities all year round. Only 15 minutes drive is "La Zenia Boulevard" the largest shopping centre in the Alicante region, it's a one-stop destination for clothes, shoes and general supplies. No matter what you're after, chances are you won't walk out empty-handed. In addition to the original established Golf courses on the Orihuela Costa Villamartin, Las Ramblas, Real Campoamor and Las Colinas, Torrevieja area is now also well served with excellent courses such as La Finca, La Marquesa, Las Colinas, Lo Romero and Vistabella offering different golf experiences with a variety of sea and mountain views. Alicante Airport is 45 minutes / 45kms drive away and Murcia (Corvera) is 55 mins / 68kms.