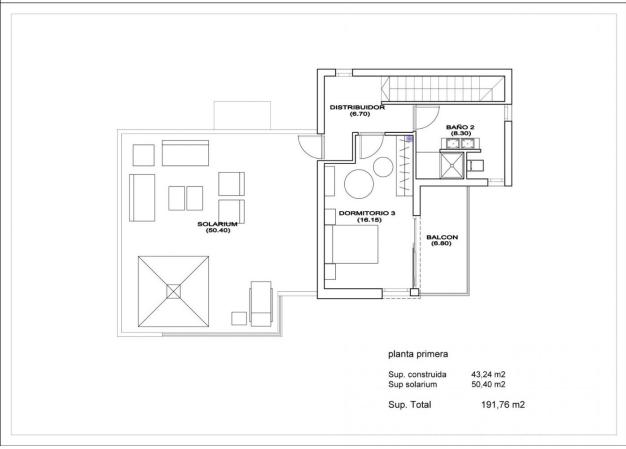

## Properties Spain

since 1999

REF: # 9615 ()

| INFO           |           |  |
|----------------|-----------|--|
| PRICE:         | 779.900 € |  |
| PROPERTY TYPE: | Villa     |  |
| LOCATION:      | ()        |  |
| BEDROOMS:      | 3         |  |
| Bathrooms:     | 2         |  |
| Build:         | 141 (m2)  |  |
| Plot:          | 595 (m2)  |  |
| Terrace:       | 50 (m2)   |  |
| Year:          | -         |  |
| Floor:         | -         |  |
| Old price      | -         |  |

## **DESCRIPTION**

BEAUTIFUL NEW BUILD VILLA IN AGUAS NUEVAS, TORREVIEJA only 750m from the beach. This 141m2 villa is built over two floors and consists of 3 bedrooms, 2 bathrooms, an open plan kitchen with lounge area, a 50m2 terrace, private pool and large 595m2 garden which includes a covered parking space. Torrevieja is a Spanish town in the province of Alicante, on the Costa Blanca with 300 days of sunshine a year and an average temperature of 20°C. It is known for its superb promenade, restaurants, weekly Friday market and the Habaneras shopping centre. It has a wide range of cultural and leisure activities all year round. Only 15 minutes drive is "La Zenia Boulevard" the largest shopping centre in the Alicante region, it's a one-stop destination for clothes, shoes and general supplies. No matter what you're after, chances are you won't walk out empty-handed. In addition to the original established Golf courses on the Orihuela Costa Villamartin, Las Ramblas, Real Campoamor and Las Colinas, Torrevieja area is now also well served with excellent courses such as La Finca, La Marquesa, Las Colinas, Lo Romero and Vistabella offering different golf experiences with a variety of sea and mountain views. Alicante Airport is 45 minutes / 45kms drive away and Murcia (Corvera) is 55 mins / 68kms.