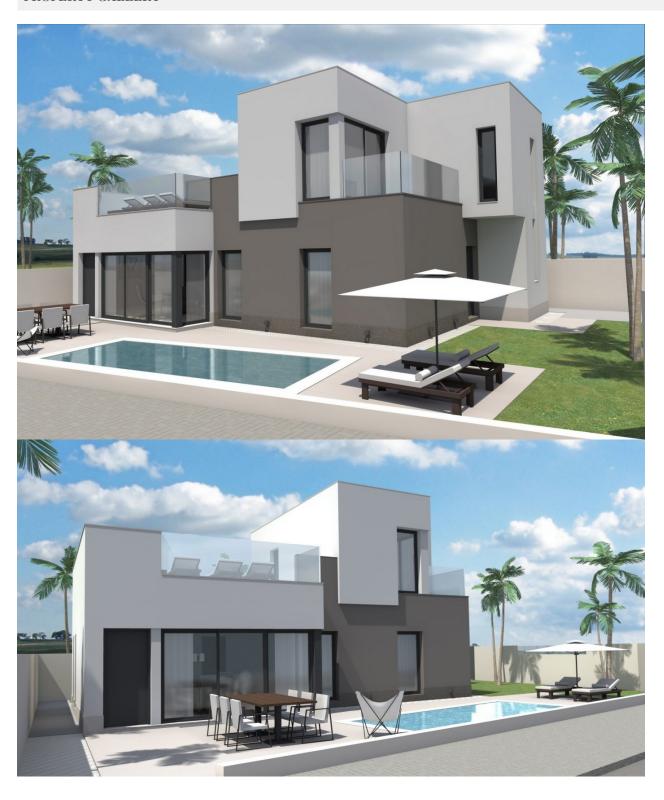

## Properties Spain

since 1999

REF: # 9615 ()

| INFO           |           |  |
|----------------|-----------|--|
| PRICE:         | 779.900 € |  |
| PROPERTY TYPE: | Villa     |  |
| LOCATION:      | ()        |  |
| BEDROOMS:      | 3         |  |
| Bathrooms:     | 2         |  |
| Build:         | 141 (m2)  |  |
| Plot:          | 595 (m2)  |  |
| Terrace:       | 50 (m2)   |  |
| Year:          | -         |  |
| Floor:         | -         |  |
| Old price      | -         |  |

## **DESCRIPTION**

BEAUTIFUL NEW BUILD VILLA IN AGUAS NUEVAS, TORREVIEJA only 750m from the beach. This 141m2 villa is built over two floors and consists of 3 bedrooms, 2 bathrooms, an open plan kitchen with lounge area, a 50m2 terrace, private pool and large 595m2 garden which includes a covered parking space. Torrevieja is a Spanish town in the province of Alicante, on the Costa Blanca with 300 days of sunshine a year and an average temperature of 20°C. It is known for its superb promenade, restaurants, weekly Friday market and the Habaneras shopping centre. It has a wide range of cultural and leisure activities all year round. Only 15 minutes drive is "La Zenia Boulevard" the largest shopping centre in the Alicante region, it's a one-stop destination for clothes, shoes and general supplies. No matter what you're after, chances are you won't walk out empty-handed. In addition to the original established Golf courses on the Orihuela Costa Villamartin, Las Ramblas, Real Campoamor and Las Colinas, Torrevieja area is now also well served with excellent courses such as La Finca, La Marquesa, Las Colinas, Lo Romero and Vistabella offering different golf experiences with a variety of sea and mountain views. Alicante Airport is 45 minutes / 45kms drive away and Murcia (Corvera) is 55 mins / 68kms.