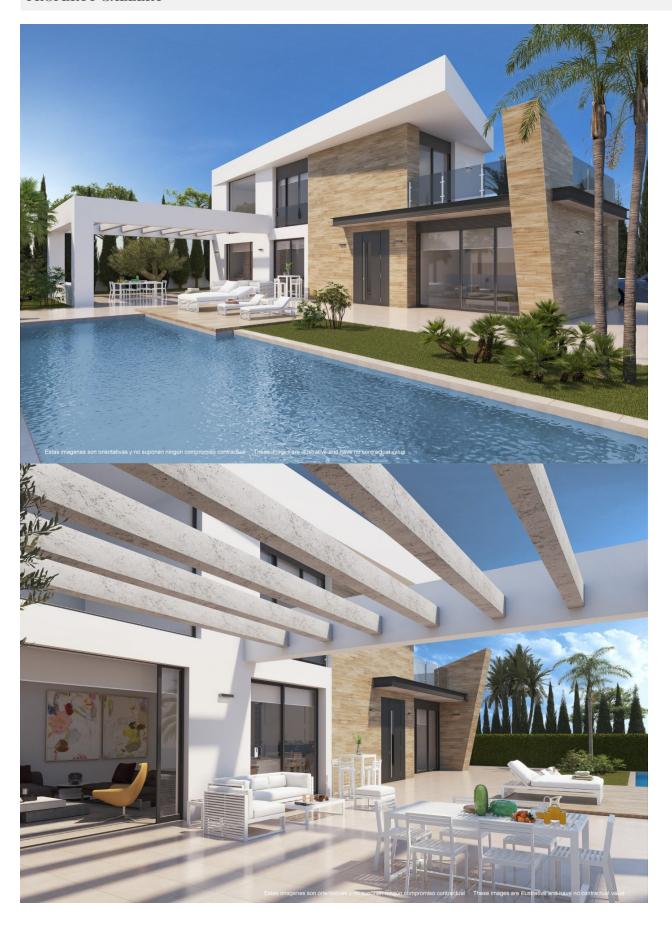

#### **DESCRIPTION**

FABULOUS NEW BUILD VILLA, DETACHED, IN CIUDAD QUESADA, ROJALES with private pool. This 150m2 independent villa is built on a 530 plot and consists of 3 bedrooms, 3 bathrooms and is distributed on two levels. It has a 40m2 terrace and a private pool all of which are the very latest in design and quality in Ciudad Quesada. 'Ciudad Quesada is a large urbanization within Rojales became in a small and lovely village provided with all main services and many leisure points. The place has a wonderful location next to La Marquesa golf course. To enjoy the beautiful beaches of Guardamar del Segura only takes ten minutes by car. It is also partially surrounded by the lagoon of La Mata, a space of biodiversity and nature with 700 hectares. Located on a pleasant south-facing hillside in the Alicante province, Ciudad Quesada offers a great and exciting quality of life in the sun. The city has developed rapidly over the past two decades, with a wide spectrum of properties to suit all needs and budgets, including detached villas, smaller gated communities, bungalows, and apartments. The amenities available within Quesada have also improved over time, so it is now home to a wide variety of bars, restaurants, shops, and supermarkets, along with several banks, dental clinics, pharmacies, hair salons, newsagents, tobacconists, and a new Medical Center located in the Doña Pepa urbanization. There are shopping centers nearby the Habaneras shopping centre in Torrevieja and only 20 minutes drive there is "La Zenia Boulevard" the largest shopping centre in the Alicante region, it's a one-stop destination for clothes,

### STYLE

Modern

# **VIEWS**

• Panoramic views

# GARDEN AND TERRACES

- Open terrace
- Private garden