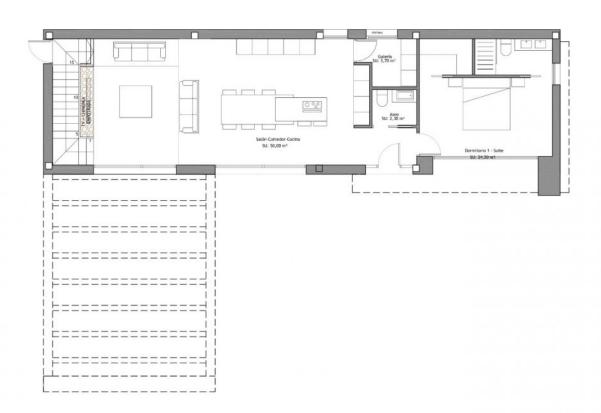

# Properties Spain

since 1999

REF: # 9622 ()

| INFO           |           |
|----------------|-----------|
| PRICE:         | 679.900 € |
| PROPERTY TYPE: | Villa     |
| LOCATION:      | ()        |
| BEDROOMS:      | 3         |
| Bathrooms:     | 3         |
| Build:         | 150 (m2)  |
| Plot:          | 530 (m2)  |
| Terrace:       | 40 (m2)   |
| Year:          | -         |
| Floor:         | -         |
| Old price      | -         |

#### **DESCRIPTION**

FABULOUS NEW BUILD VILLA, DETACHED, IN CIUDAD QUESADA, ROJALES with private pool. This 150m2 independent villa is built on a 530 plot and consists of 3 bedrooms, 3 bathrooms and is distributed on two levels. It has a 40m2 terrace and a private pool all of which are the very latest in design and quality in Ciudad Quesada. 'Ciudad Quesada is a large urbanization within Rojales became in a small and lovely village provided with all main services and many leisure points. The place has a wonderful location next to La Marquesa golf course. To enjoy the beautiful beaches of Guardamar del Segura only takes ten minutes by car. It is also partially surrounded by the lagoon of La Mata, a space of biodiversity and nature with 700 hectares. Located on a pleasant south-facing hillside in the Alicante province, Ciudad Quesada offers a great and exciting quality of life in the sun. The city has developed rapidly over the past two decades, with a wide spectrum of properties to suit all needs and budgets, including detached villas, smaller gated communities, bungalows, and apartments. The amenities available within Quesada have also improved over time, so it is now home to a wide variety of bars, restaurants, shops, and supermarkets, along with several banks, dental clinics, pharmacies, hair salons, newsagents, tobacconists, and a new Medical Center located in the Doña Pepa urbanization. There are shopping centers nearby the Habaneras shopping centre in Torrevieja and only 20 minutes drive there is "La Zenia Boulevard" the largest shopping centre in the Alicante region, it's a one-stop destination for clothes,