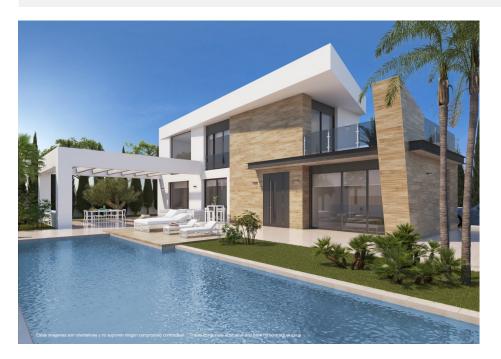

#### **DESCRIPTION**

FABULOUS NEW BUILD VILLA, DETACHED, IN CIUDAD QUESADA, ROJALES with private pool. This 150m2 independent villa is built on a 530 plot and consists of 3 bedrooms, 3 bathrooms and is distributed on two levels. It has a 40m2 terrace and a private pool all of which are the very latest in design and quality in Ciudad Quesada. 'Ciudad Quesada is a large urbanization within Rojales became in a small and lovely village provided with all main services and many leisure points. The place has a wonderful location next to La Marquesa golf course. To enjoy the beautiful beaches of Guardamar del Segura only takes ten minutes by car. It is also partially surrounded by the lagoon of La Mata, a space of biodiversity and nature with 700 hectares. Located on a pleasant south-facing hillside in the Alicante province, Ciudad Quesada offers a great and exciting quality of life in the sun. The city has developed rapidly over the past two decades, with a wide spectrum of properties to suit all needs and budgets, including detached villas, smaller gated communities, bungalows, and apartments. The amenities available within Quesada have also improved over time, so it is now home to a wide variety of bars, restaurants, shops, and supermarkets, along with several banks, dental clinics, pharmacies, hair salons, newsagents, tobacconists, and a new Medical Center located in the Doña Pepa urbanization. There are shopping centers nearby the Habaneras shopping centre in Torrevieja and only 20 minutes drive there is "La Zenia Boulevard" the largest shopping centre in the Alicante region, it's a one-stop destination for clothes,