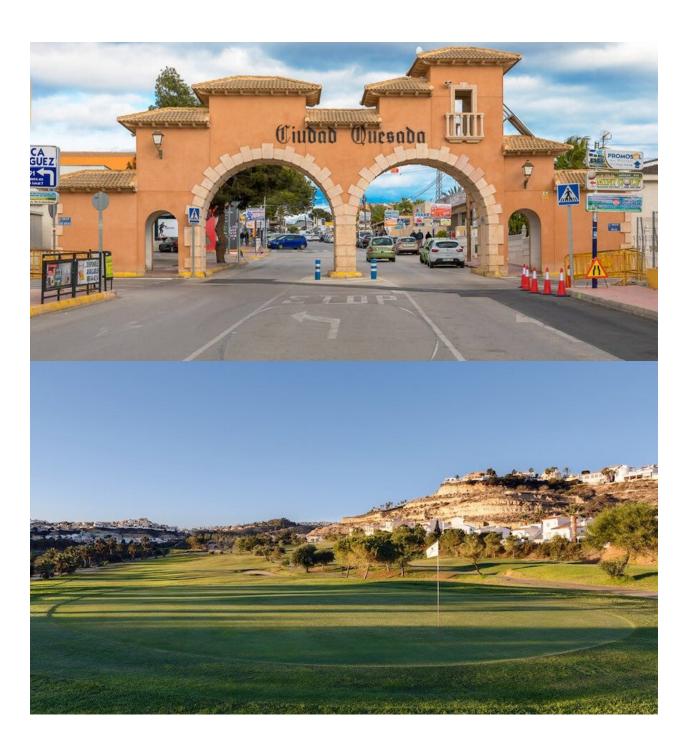

#### **DESCRIPTION**

FABULOUS NEW BUILD VILLA, DETACHED, IN CIUDAD QUESADA, ROJALES with private pool. This 150m2 independent villa is built on a 530 plot and consists of 3 bedrooms, 3 bathrooms and is distributed on two levels. It has a 40m2 terrace and a private pool all of which are the very latest in design and quality in Ciudad Quesada. 'Ciudad Quesada is a large urbanization within Rojales became in a small and lovely village provided with all main services and many leisure points. The place has a wonderful location next to La Marquesa golf course. To enjoy the beautiful beaches of Guardamar del Segura only takes ten minutes by car. It is also partially surrounded by the lagoon of La Mata, a space of biodiversity and nature with 700 hectares. Located on a pleasant south-facing hillside in the Alicante province, Ciudad Quesada offers a great and exciting quality of life in the sun. The city has developed rapidly over the past two decades, with a wide spectrum of properties to suit all needs and budgets, including detached villas, smaller gated communities, bungalows, and apartments. The amenities available within Quesada have also improved over time, so it is now home to a wide variety of bars, restaurants, shops, and supermarkets, along with several banks, dental clinics, pharmacies, hair salons, newsagents, tobacconists, and a new Medical Center located in the Doña Pepa urbanization. There are shopping centers nearby the Habaneras shopping centre in Torrevieja and only 20 minutes drive there is "La Zenia Boulevard" the largest shopping centre in the Alicante region, it's a one-stop destination for clothes,