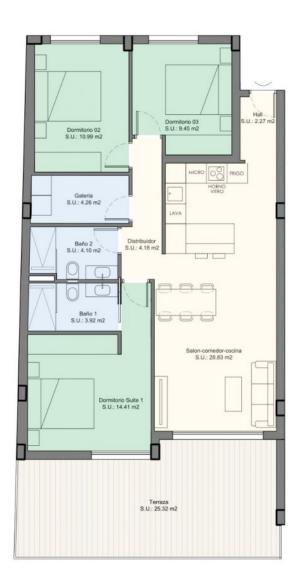

## 3 Dormitorios

| SUP. ÚTIL            | (m²)   |  |
|----------------------|--------|--|
| Salón-Comedor-Cocina | 28,83  |  |
| Dormitorio suite 1   | 14,41  |  |
| Baño 1               | 3,92   |  |
| Dormitorio 2         | 10,99  |  |
| Baño 2               | 4,10   |  |
| Dormitorio 3         | 9,45   |  |
| Distribuidor         | 4,18   |  |
| Hall                 | 2,27   |  |
| SUP. ÚTIL INTERIOR   | 78.15  |  |
| Terraza              | 25,32  |  |
| SUP. CONST VIVIENDA  | 94,00  |  |
| SUP. CONST ZZCC      | 10,00  |  |
| TOTAL VIVIENDA       | 129.32 |  |