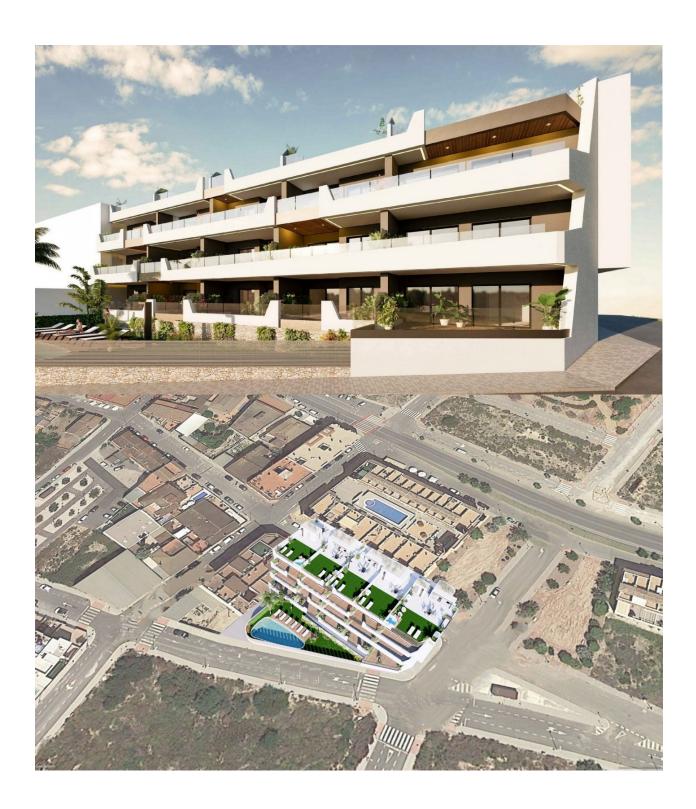

## **DESCRIPTION**

NEW BUILD APARTMENTS IN BENIJOFAR ROJALES. This 94m2 apartment is situated in a quiet area of Benijofar and consists of 3 bedrooms, 2 bathrooms and a 33m2 private terrace. The residential has a large green area with a swimming pool for all owners, as well as parking and storage. Benijofar it is a lovely village with a charming church and all services such as supermarkets, pharmacies, banks, restaurants and natural park located very close to the apartments. There are several golf courses close by as well as water parks in nearby Rojales and Torrevieja. The best beaches of Guardamar are only 10 minutes away by car with more than 11 km of white sand dunes and crystal clear waters. Benijófar located a few minutes from the N-332 and AP-7. Just 30 minutes from Alicante airport, 10 minutes from the beaches of Guardamar and Torrevieja.