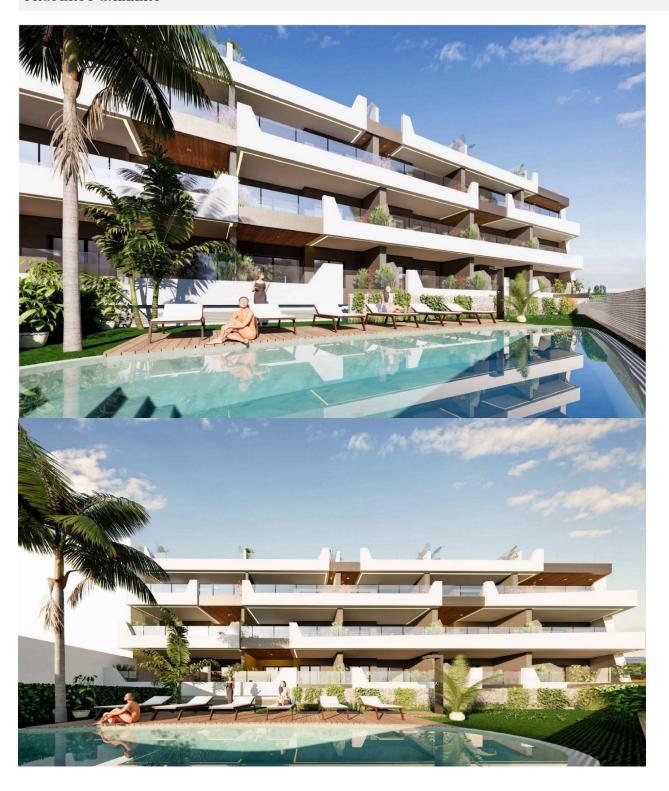

## **DESCRIPTION**

NEW BUILD APARTMENTS IN BENIJOFAR ROJALES. This 94m2 apartment is situated in a quiet area of Benijofar and consists of 3 bedrooms, 2 bathrooms and a 33m2 private terrace. The residential has a large green area with a swimming pool for all owners, as well as parking and storage. Benijofar it is a lovely village with a charming church and all services such as supermarkets, pharmacies, banks, restaurants and natural park located very close to the apartments. There are several golf courses close by as well as water parks in nearby Rojales and Torrevieja. The best beaches of Guardamar are only 10 minutes away by car with more than 11 km of white sand dunes and crystal clear waters. Benijófar located a few minutes from the N-332 and AP-7. Just 30 minutes from Alicante airport, 10 minutes from the beaches of Guardamar and Torrevieja.