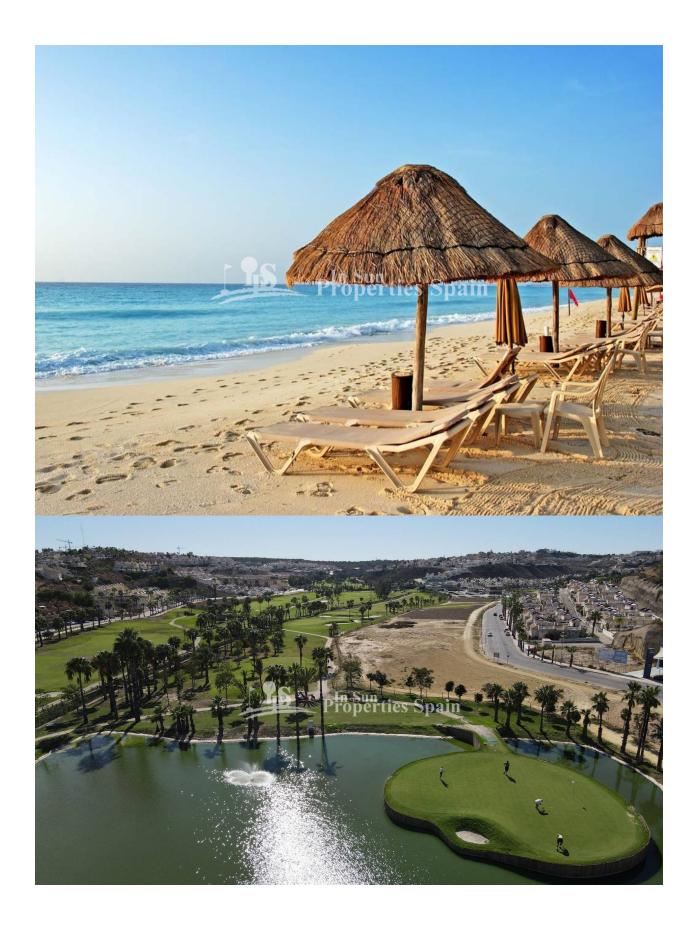

## **DESCRIPTION**

NEW BUILD APARTMENTS IN BENIJOFAR ROJALES. This 94m2 apartment is situated in a quiet area of Benijofar and consists of 3 bedrooms, 2 bathrooms and a 33m2 private terrace. The residential has a large green area with a swimming pool for all owners, as well as parking and storage. Benijofar it is a lovely village with a charming church and all services such as supermarkets, pharmacies, banks, restaurants and natural park located very close to the apartments. There are several golf courses close by as well as water parks in nearby Rojales and Torrevieja. The best beaches of Guardamar are only 10 minutes away by car with more than 11 km of white sand dunes and crystal clear waters. Benijófar located a few minutes from the N-332 and AP-7. Just 30 minutes from Alicante airport, 10 minutes from the beaches of Guardamar and Torrevieja.