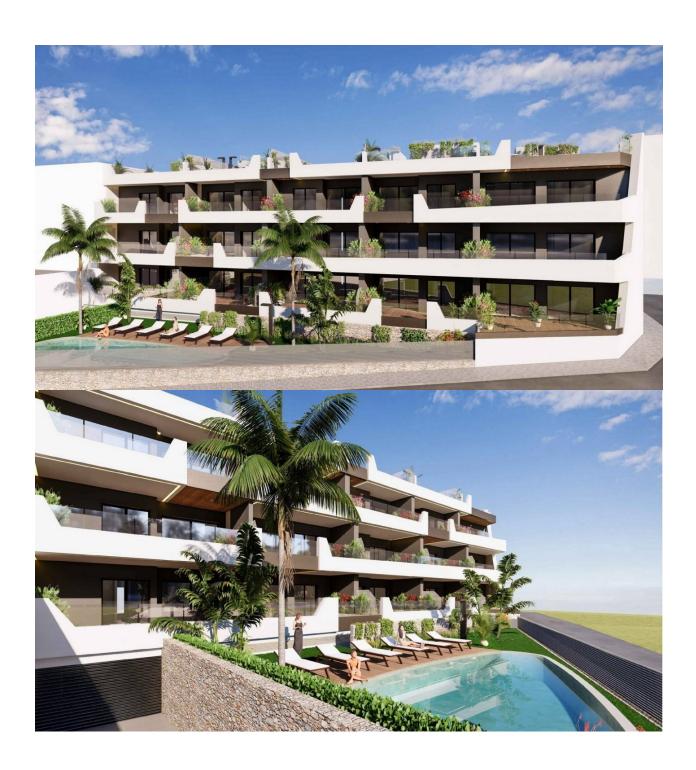

## **DESCRIPTION**

NEW BUILD APARTMENTS IN BENIJOFAR ROJALES. This 94m2 apartment is situated in a quiet area of Benijofar and consists of 3 bedrooms, 2 bathrooms and a 33m2 private terrace. The residential has a large green area with a swimming pool for all owners, as well as parking and storage. Benijofar it is a lovely village with a charming church and all services such as supermarkets, pharmacies, banks, restaurants and natural park located very close to the apartments. There are several golf courses close by as well as water parks in nearby Rojales and Torrevieja. The best beaches of Guardamar are only 10 minutes away by car with more than 11 km of white sand dunes and crystal clear waters. Benijófar located a few minutes from the N-332 and AP-7. Just 30 minutes from Alicante airport, 10 minutes from the beaches of Guardamar and Torrevieja.