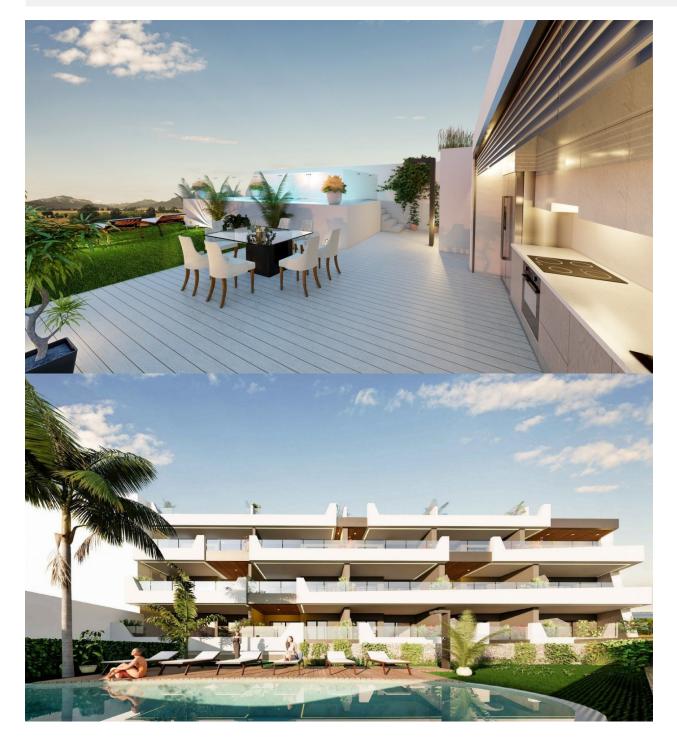

#### DESCRIPTION

NEW BUILD APARTMENTS PENTHOUSE IN BENIJOFAR ROJALES. This 73m2 penthouse apartment is situated in a quiet area of Benijofar and consists of 2 bedrooms, 2 bathrooms, a large 8m2 private terrace and 22m2 solarium. The penthouses with solariums from 75 m2 have a toilet and pre-installation for a kitchen, where you can enjoy the beautiful summer sunsets. The residential has a large green area with a swimming pool for all owners, as well as parking and storage. Benijofar it is a lovely village with a charming church and all services such as supermarkets, pharmacies, banks, restaurants and natural park located very close to the apartments. There are several golf courses close by as well as water parks in nearby Rojales and Torrevieja. The best beaches of Guardamar are only 10 minutes away by car with more than 11 km of white sand dunes and crystal clear waters. Benijófar located a few minutes from the N-332 and AP-7. Just 30 minutes from Alicante airport, 10 minutes from the beaches of Guardamar and Torrevieja.

#### **PROPERTY GALLERY**