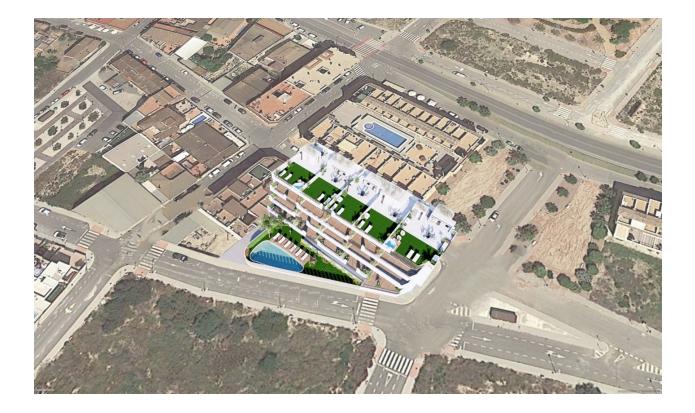

#### DESCRIPTION

NEW BUILD APARTMENTS PENTHOUSE IN BENIJOFAR ROJALES. This 73m2 penthouse apartment is situated in a quiet area of Benijofar and consists of 2 bedrooms, 2 bathrooms, a large 8m2 private terrace and 22m2 solarium. The penthouses with solariums from 75 m2 have a toilet and pre-installation for a kitchen, where you can enjoy the beautiful summer sunsets. The residential has a large green area with a swimming pool for all owners, as well as parking and storage. Benijofar it is a lovely village with a charming church and all services such as supermarkets, pharmacies, banks, restaurants and natural park located very close to the apartments. There are several golf courses close by as well as water parks in nearby Rojales and Torrevieja. The best beaches of Guardamar are only 10 minutes away by car with more than 11 km of white sand dunes and crystal clear waters. Benijófar located a few minutes from the N-332 and AP-7. Just 30 minutes from Alicante airport, 10 minutes from the beaches of Guardamar and Torrevieja.

#### **PROPERTY GALLERY**