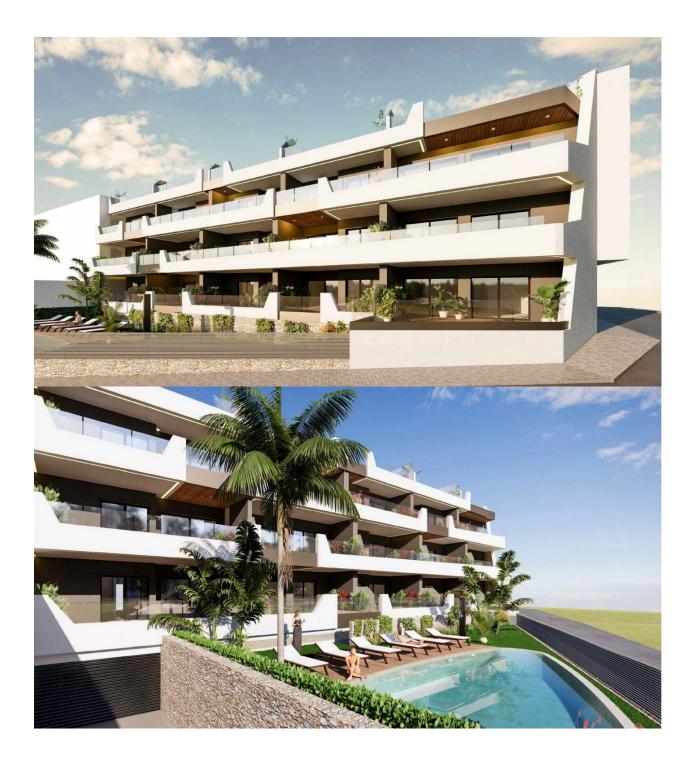

#### DESCRIPTION

NEW BUILD APARTMENTS PENTHOUSE IN BENIJOFAR ROJALES. This 73m2 penthouse apartment is situated in a quiet area of Benijofar and consists of 2 bedrooms, 2 bathrooms, a large 8m2 private terrace and 22m2 solarium. The penthouses with solariums from 75 m2 have a toilet and pre-installation for a kitchen, where you can enjoy the beautiful summer sunsets. The residential has a large green area with a swimming pool for all owners, as well as parking and storage. Benijofar it is a lovely village with a charming church and all services such as supermarkets, pharmacies, banks, restaurants and natural park located very close to the apartments. There are several golf courses close by as well as water parks in nearby Rojales and Torrevieja. The best beaches of Guardamar are only 10 minutes away by car with more than 11 km of white sand dunes and crystal clear waters. Benijófar located a few minutes from the N-332 and AP-7. Just 30 minutes from Alicante airport, 10 minutes from the beaches of Guardamar and Torrevieja.

#### **PROPERTY GALLERY**