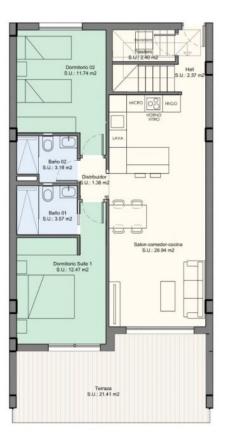

#### 2 Dormitorios

| SUP. ÚTIL            | (m²)   |
|----------------------|--------|
| Salón-Comedor-Cocina | 26,94  |
| Dormitorio suite 1   | 12.59  |
| Baño 1               | 3,57   |
| Dormitorio 2         | 11,74  |
| Baño 2               | 3,19   |
| Distribuidor         | 1,25   |
| Hall                 | 2,14   |
| Trastero             | 2,40   |
| SUP. ÚTIL INTERIOR   | 63.82  |
| Terraza              | 21,41  |
| Solarium             | 70,00  |
| SUP. CONST VIVIENDA  | 75,00  |
| SUP. CONST ZZCC      | 10,00  |
| TOTAL VIVIENDA       | 176.41 |

PLANTA ÁTICO

PLANTA SOLARIUM

"Experience our experience - Because you deserve the best"