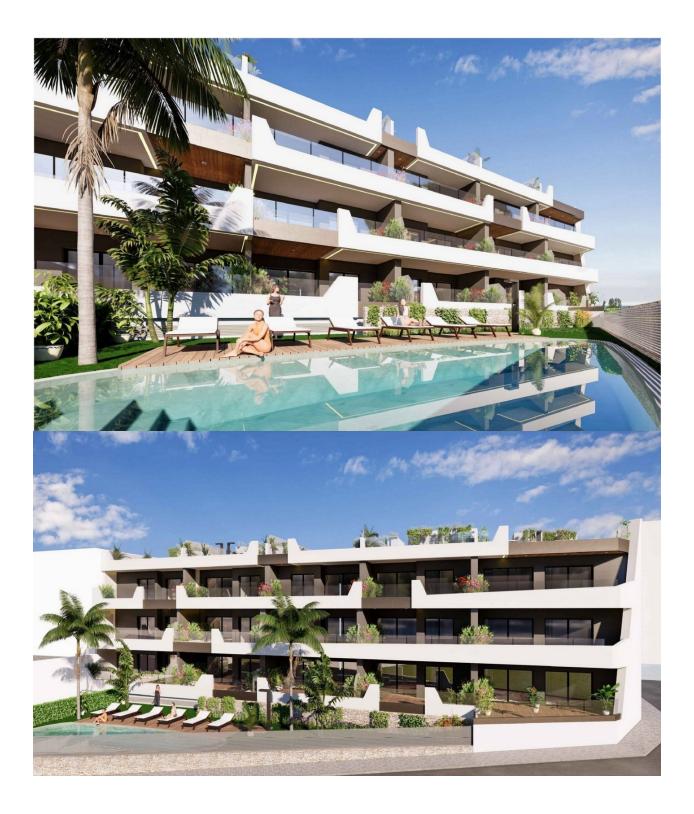

#### DESCRIPTION

NEW BUILD APARTMENTS PENTHOUSE IN BENIJOFAR ROJALES. This 73m2 penthouse apartment is situated in a quiet area of Benijofar and consists of 2 bedrooms, 2 bathrooms, a large 8m2 private terrace and 22m2 solarium. The penthouses with solariums from 75 m2 have a toilet and pre-installation for a kitchen, where you can enjoy the beautiful summer sunsets. The residential has a large green area with a swimming pool for all owners, as well as parking and storage. Benijofar it is a lovely village with a charming church and all services such as supermarkets, pharmacies, banks, restaurants and natural park located very close to the apartments. There are several golf courses close by as well as water parks in nearby Rojales and Torrevieja. The best beaches of Guardamar are only 10 minutes away by car with more than 11 km of white sand dunes and crystal clear waters. Benijófar located a few minutes from the N-332 and AP-7. Just 30 minutes from Alicante airport, 10 minutes from the beaches of Guardamar and Torrevieja.

#### **PROPERTY GALLERY**