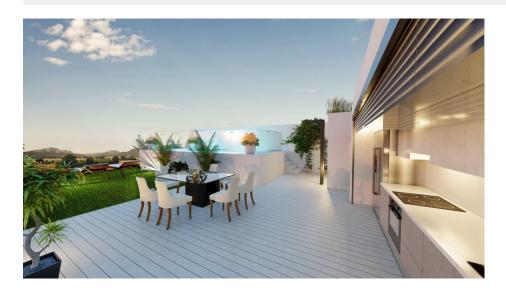

#### DESCRIPTION

NEW BUILD APARTMENTS PENTHOUSE IN BENIJOFAR ROJALES. This 73m2 penthouse apartment is situated in a quiet area of Benijofar and consists of 2 bedrooms, 2 bathrooms, a large 8m2 private terrace and 22m2 solarium. The penthouses with solariums from 75 m2 have a toilet and pre-installation for a kitchen, where you can enjoy the beautiful summer sunsets. The residential has a large green area with a swimming pool for all owners, as well as parking and storage. Benijofar it is a lovely village with a charming church and all services such as supermarkets, pharmacies, banks, restaurants and natural park located very close to the apartments. There are several golf courses close by as well as water parks in nearby Rojales and Torrevieja. The best beaches of Guardamar are only 10 minutes away by car with more than 11 km of white sand dunes and crystal clear waters. Benijófar located a few minutes from the N-332 and AP-7. Just 30 minutes from Alicante airport, 10 minutes from the beaches of Guardamar and Torrevieja.

#### **PROPERTY GALLERY**