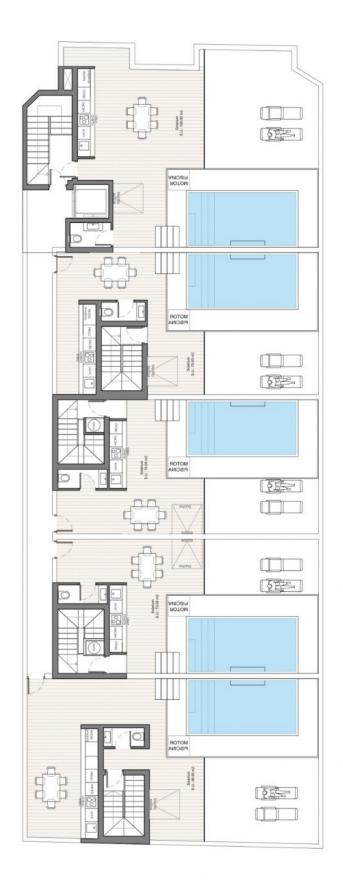

#### 2 Dormitorios

| SUP. ÚTIL            | (m²)   |
|----------------------|--------|
| Salón-Comedor-Cocina | 26,94  |
| Dormitorio suite 1   | 12.59  |
| Baño 1               | 3,57   |
| Dormitorio 2         | 11,74  |
| Baño 2               | 3,19   |
| Distribuidor         | 1,25   |
| Hall                 | 2,14   |
| Trastero             | 2,40   |
| SUP. ÚTIL INTERIOR   | 63.82  |
| Terraza              | 21,41  |
| Solarium             | 70,00  |
| SUP. CONST VIVIENDA  | 75,00  |
| SUP. CONST ZZCC      | 10,00  |
| TOTAL VIVIENDA       | 176.41 |

PLANTA ÁTICO

PLANTA SOLARIUM

"Experience our experience - Because you deserve the best"