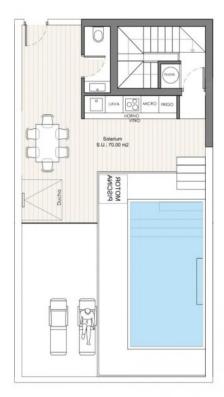

#### DESCRIPTION

NEW BUILD APARTMENTS PENTHOUSE IN BENIJOFAR ROJALES. This 73m2 penthouse apartment is situated in a quiet area of Benijofar and consists of 2 bedrooms, 2 bathrooms, a large 8m2 private terrace and 22m2 solarium. The penthouses with solariums from 75 m2 have a toilet and pre-installation for a kitchen, where you can enjoy the beautiful summer sunsets. The residential has a large green area with a swimming pool for all owners, as well as parking and storage. Benijofar it is a lovely village with a charming church and all services such as supermarkets, pharmacies, banks, restaurants and natural park located very close to the apartments. There are several golf courses close by as well as water parks in nearby Rojales and Torrevieja. The best beaches of Guardamar are only 10 minutes away by car with more than 11 km of white sand dunes and crystal clear waters. Benijófar located a few minutes from the N-332 and AP-7. Just 30 minutes from Alicante airport, 10 minutes from the beaches of Guardamar and Torrevieja.

#### 2 Dormitorios

| SUP. ÚTIL            | (m²)   |
|----------------------|--------|
| Salón-Comedor-Cocina | 26,94  |
| Dormitorio suite 1   | 12.59  |
| Baño 1               | 3,57   |
| Dormitorio 2         | 11,74  |
| Baño 2               | 3,19   |
| Distribuidor         | 1,25   |
| Hall                 | 2,14   |
| Trastero             | 2,40   |
| SUP. ÚTIL INTERIOR   | 63.82  |
| Terraza              | 21,41  |
| Solarium             | 70,00  |
| SUP. CONST VIVIENDA  | 75,00  |
| SUP. CONST ZZCC      | 10,00  |
| TOTAL VIVIENDA       | 176.41 |

PLANTA ÁTICO

PLANTA SOLARIUM

"Experience our experience - Because you deserve the best"