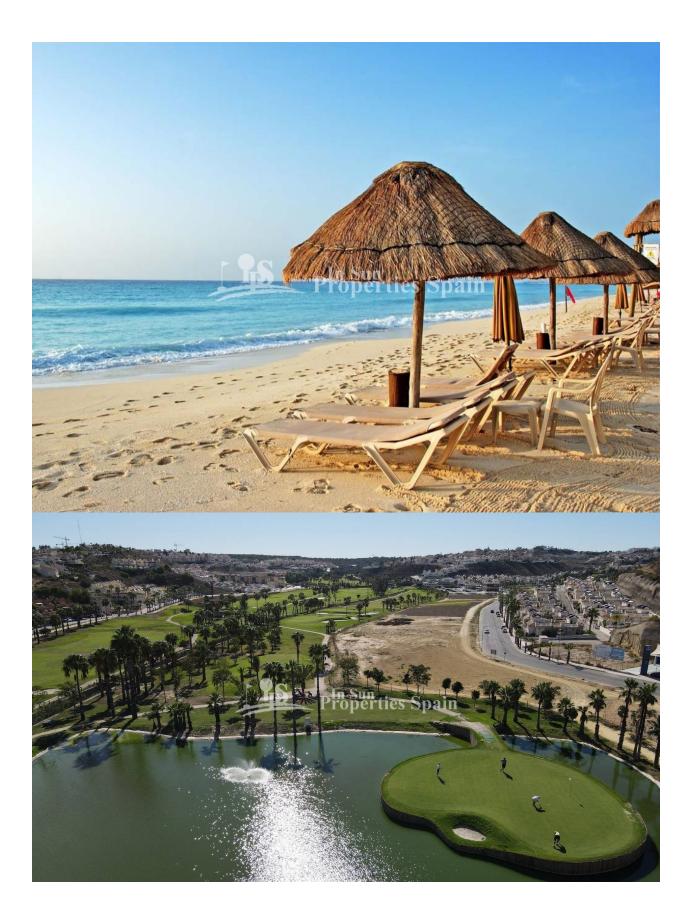

#### DESCRIPTION

NEW BUILD APARTMENTS PENTHOUSE IN BENIJOFAR ROJALES. This 73m2 penthouse apartment is situated in a quiet area of Benijofar and consists of 2 bedrooms, 2 bathrooms, a large 8m2 private terrace and 22m2 solarium. The penthouses with solariums from 75 m2 have a toilet and pre-installation for a kitchen, where you can enjoy the beautiful summer sunsets. The residential has a large green area with a swimming pool for all owners, as well as parking and storage. Benijofar it is a lovely village with a charming church and all services such as supermarkets, pharmacies, banks, restaurants and natural park located very close to the apartments. There are several golf courses close by as well as water parks in nearby Rojales and Torrevieja. The best beaches of Guardamar are only 10 minutes away by car with more than 11 km of white sand dunes and crystal clear waters. Benijófar located a few minutes from the N-332 and AP-7. Just 30 minutes from Alicante airport, 10 minutes from the beaches of Guardamar and Torrevieja.