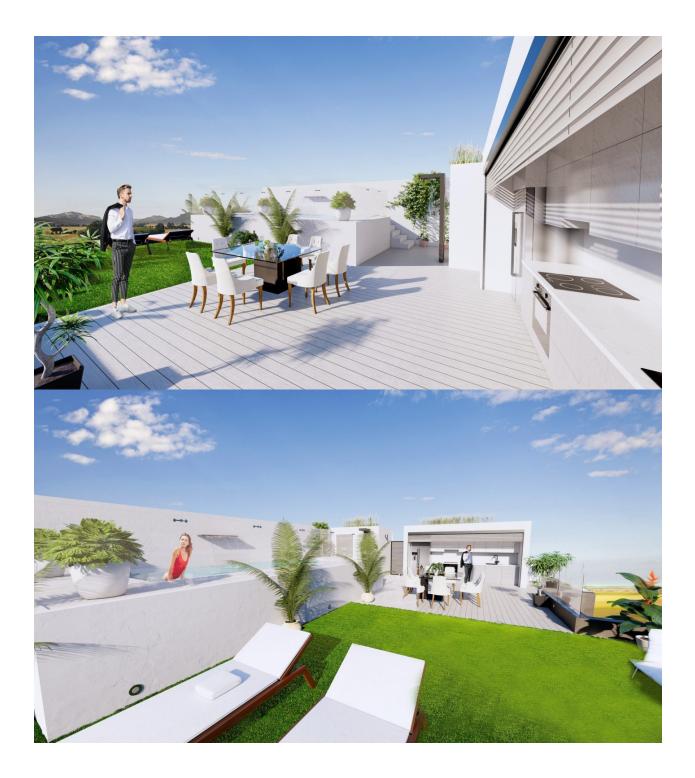

#### DESCRIPTION

NEW BUILD APARTMENTS PENTHOUSE IN BENIJOFAR ROJALES. This 73m2 penthouse apartment is situated in a quiet area of Benijofar and consists of 2 bedrooms, 2 bathrooms, a large 8m2 private terrace and 22m2 solarium. The penthouses with solariums from 75 m2 have a toilet and pre-installation for a kitchen, where you can enjoy the beautiful summer sunsets. The residential has a large green area with a swimming pool for all owners, as well as parking and storage. Benijofar it is a lovely village with a charming church and all services such as supermarkets, pharmacies, banks, restaurants and natural park located very close to the apartments. There are several golf courses close by as well as water parks in nearby Rojales and Torrevieja. The best beaches of Guardamar are only 10 minutes away by car with more than 11 km of white sand dunes and crystal clear waters. Benijófar located a few minutes from the N-332 and AP-7. Just 30 minutes from Alicante airport, 10 minutes from the beaches of Guardamar and Torrevieja.

#### **PROPERTY GALLERY**