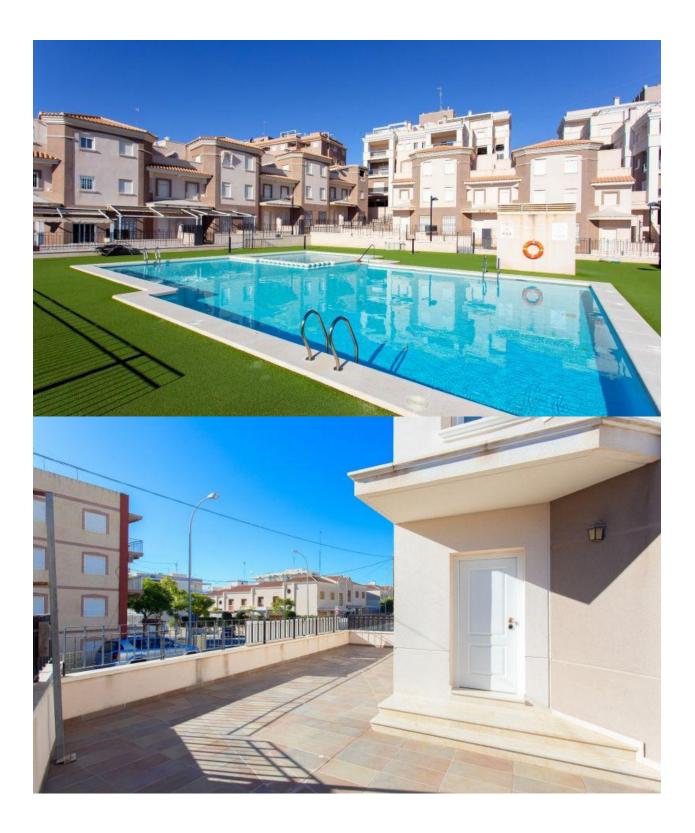

## DESCRIPTION

PRIVATE RESIDENTIAL COMPLEX, BUNGALOWS IN SANTIAGO BERNABEU, second line to the beach. This 88m2 southeast facing bungalow consists of 3 bedrooms, 2 bathrooms, a private 25m2 solarium, a garage and is located near to the beach and next to the Polamax shopping center. The complex has a large community pool and common areas all with wonderful views of the sea. Just 150 meters from the beach, 50 meters from the shopping center and 200 meters from the urban center. Ideal place to live all year round or as a holiday investment, with high profitability for all the services available in the surroundings: restaurants, pharmacies, supermarkets, beaches, marina (excursions to Isla Tabarca, Surf, Paddel Surf, Kayak, etc. ...), Pola Park amusement park, Rio Safari and numerous hotels. Only 7 km from Alicante Airport, 150 m to the sea and just 11km from the nearest golf course.

()

| STYLE            | VIEWS                                                | DISTANCE TO :                                             | PARKING            |
|------------------|------------------------------------------------------|-----------------------------------------------------------|--------------------|
| Modern           | Panoramic views                                      | Beach : 100 m                                             | Garage no Cars : 1 |
|                  |                                                      | Airport: 10 Km                                            |                    |
| MAIN LIVING AREA | GARDEN AND<br>TERRACES                               | EXTRA                                                     |                    |
| • Gym            |                                                      | <ul><li>Outdoor jacuzzi</li><li>Reinforced door</li></ul> |                    |
|                  | <ul><li> Open terrace</li><li> Play Ground</li></ul> |                                                           |                    |