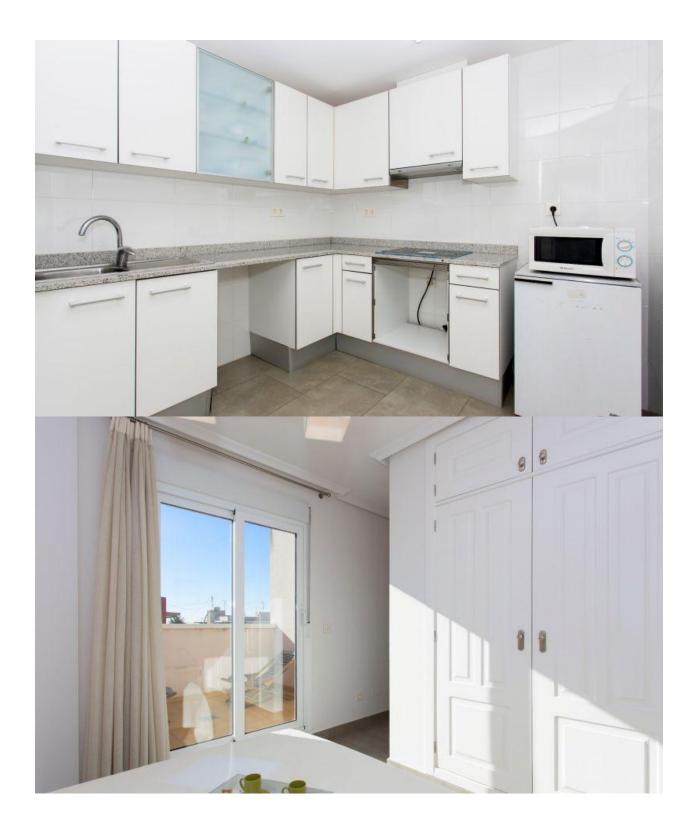

## DESCRIPTION

PRIVATE RESIDENTIAL COMPLEX, BUNGALOWS IN SANTIAGO BERNABEU, second line to the beach. This 88m2 southeast facing bungalow consists of 3 bedrooms, 2 bathrooms, a private 25m2 solarium, a garage and is located near to the beach and next to the Polamax shopping center. The complex has a large community pool and common areas all with wonderful views of the sea. Just 150 meters from the beach, 50 meters from the shopping center and 200 meters from the urban center. Ideal place to live all year round or as a holiday investment, with high profitability for all the services available in the surroundings: restaurants, pharmacies, supermarkets, beaches, marina (excursions to Isla Tabarca, Surf, Paddel Surf, Kayak, etc. ...), Pola Park amusement park, Rio Safari and numerous hotels. Only 7 km from Alicante Airport, 150 m to the sea and just 11km from the nearest golf course.

()

| STYLE            | VIEWS                                                | DISTANCE TO :                                             | PARKING            |
|------------------|------------------------------------------------------|-----------------------------------------------------------|--------------------|
| Modern           | Panoramic views                                      | Beach : 100 m                                             | Garage no Cars : 1 |
|                  |                                                      | Airport: 10 Km                                            |                    |
| MAIN LIVING AREA | GARDEN AND<br>TERRACES                               | EXTRA                                                     |                    |
| • Gym            |                                                      | <ul><li>Outdoor jacuzzi</li><li>Reinforced door</li></ul> |                    |
|                  | <ul><li> Open terrace</li><li> Play Ground</li></ul> |                                                           |                    |