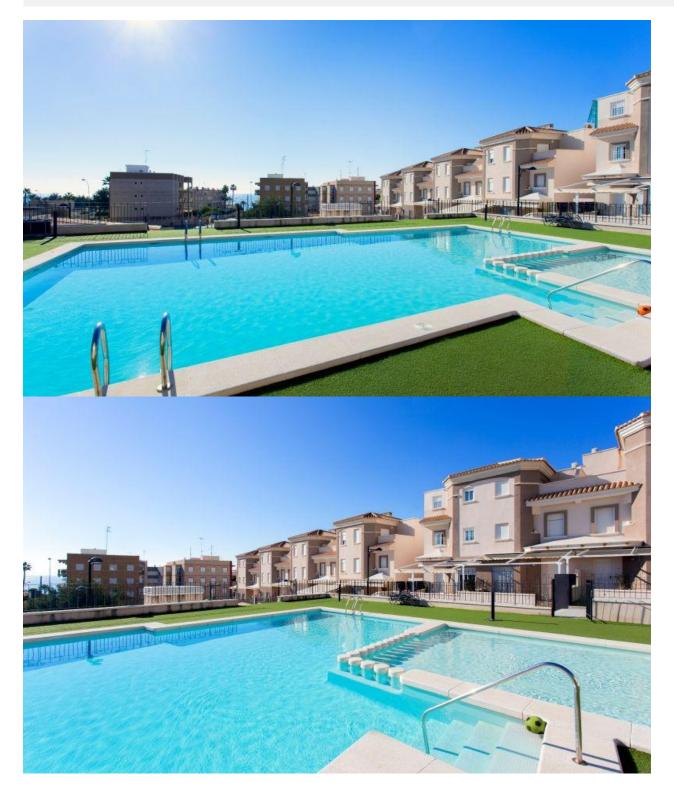

## DESCRIPTION

PRIVATE RESIDENTIAL COMPLEX, BUNGALOWS IN SANTIAGO BERNABEU, second line to the beach. This 88m2 southeast facing bungalow consists of 3 bedrooms, 2 bathrooms, a private 25m2 solarium, a garage and is located near to the beach and next to the Polamax shopping center. The complex has a large community pool and common areas all with wonderful views of the sea. Just 150 meters from the beach, 50 meters from the shopping center and 200 meters from the urban center. Ideal place to live all year round or as a holiday investment, with high profitability for all the services available in the surroundings: restaurants, pharmacies, supermarkets, beaches, marina (excursions to Isla Tabarca, Surf, Paddel Surf, Kayak, etc. ...), Pola Park amusement park, Rio Safari and numerous hotels. Only 7 km from Alicante Airport, 150 m to the sea and just 11km from the nearest golf course.

()

| STYLE            | VIEWS                                                | DISTANCE TO :                                             | PARKING            |
|------------------|------------------------------------------------------|-----------------------------------------------------------|--------------------|
| Modern           | Panoramic views                                      | Beach : 100 m                                             | Garage no Cars : 1 |
|                  |                                                      | Airport: 10 Km                                            |                    |
| MAIN LIVING AREA | GARDEN AND<br>TERRACES                               | EXTRA                                                     |                    |
| • Gym            |                                                      | <ul><li>Outdoor jacuzzi</li><li>Reinforced door</li></ul> |                    |
|                  | <ul><li> Open terrace</li><li> Play Ground</li></ul> |                                                           |                    |