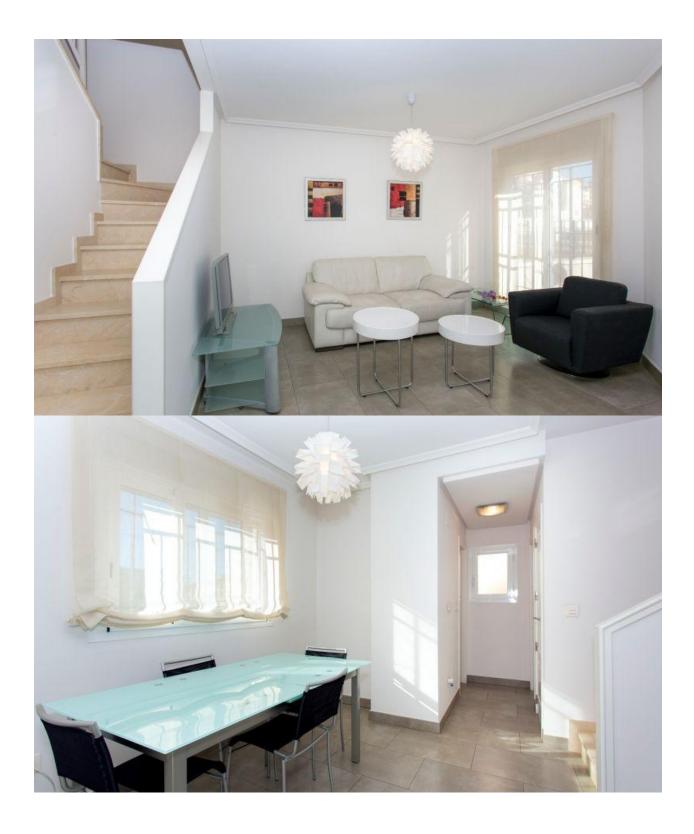

## DESCRIPTION

PRIVATE RESIDENTIAL COMPLEX, BUNGALOWS IN SANTIAGO BERNABEU, second line to the beach. This 88m2 southeast facing bungalow consists of 3 bedrooms, 2 bathrooms, a private 25m2 solarium, a garage and is located near to the beach and next to the Polamax shopping center. The complex has a large community pool and common areas all with wonderful views of the sea. Just 150 meters from the beach, 50 meters from the shopping center and 200 meters from the urban center. Ideal place to live all year round or as a holiday investment, with high profitability for all the services available in the surroundings: restaurants, pharmacies, supermarkets, beaches, marina (excursions to Isla Tabarca, Surf, Paddel Surf, Kayak, etc. ...), Pola Park amusement park, Rio Safari and numerous hotels. Only 7 km from Alicante Airport, 150 m to the sea and just 11km from the nearest golf course.

()

| STYLE            | VIEWS                                                | DISTANCE TO :                                             | PARKING            |
|------------------|------------------------------------------------------|-----------------------------------------------------------|--------------------|
| Modern           | Panoramic views                                      | Beach : 100 m                                             | Garage no Cars : 1 |
|                  |                                                      | Airport: 10 Km                                            |                    |
| MAIN LIVING AREA | GARDEN AND<br>TERRACES                               | EXTRA                                                     |                    |
| • Gym            |                                                      | <ul><li>Outdoor jacuzzi</li><li>Reinforced door</li></ul> |                    |
|                  | <ul><li> Open terrace</li><li> Play Ground</li></ul> |                                                           |                    |