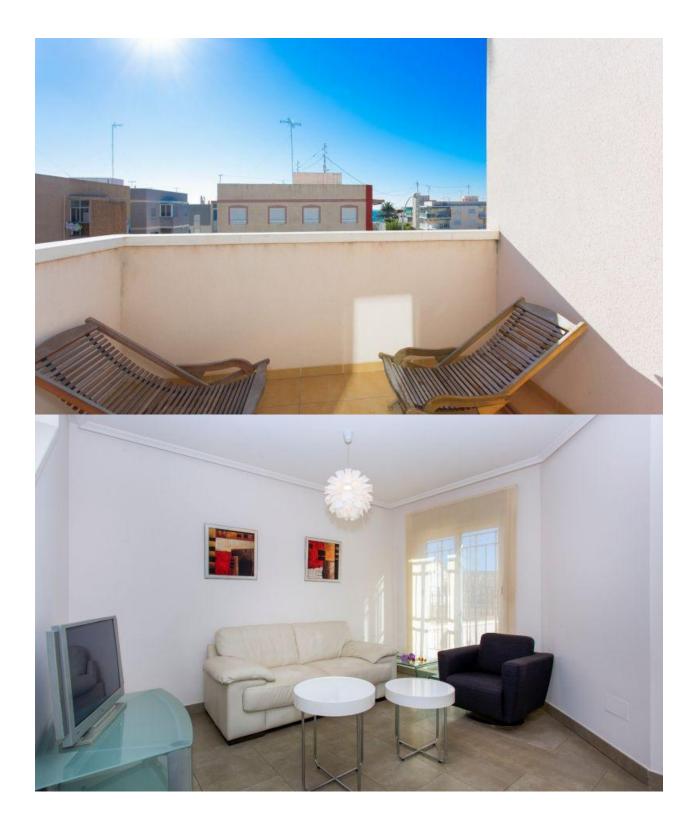

## DESCRIPTION

PRIVATE RESIDENTIAL COMPLEX, BUNGALOWS IN SANTIAGO BERNABEU, second line to the beach. This 88m2 southeast facing bungalow consists of 3 bedrooms, 2 bathrooms, a private 25m2 solarium, a garage and is located near to the beach and next to the Polamax shopping center. The complex has a large community pool and common areas all with wonderful views of the sea. Just 150 meters from the beach, 50 meters from the shopping center and 200 meters from the urban center. Ideal place to live all year round or as a holiday investment, with high profitability for all the services available in the surroundings: restaurants, pharmacies, supermarkets, beaches, marina (excursions to Isla Tabarca, Surf, Paddel Surf, Kayak, etc. ...), Pola Park amusement park, Rio Safari and numerous hotels. Only 7 km from Alicante Airport, 150 m to the sea and just 11km from the nearest golf course.

()

| STYLE            | VIEWS                                                | DISTANCE TO :                                             | PARKING            |
|------------------|------------------------------------------------------|-----------------------------------------------------------|--------------------|
| Modern           | Panoramic views                                      | Beach : 100 m                                             | Garage no Cars : 1 |
|                  |                                                      | Airport: 10 Km                                            |                    |
| MAIN LIVING AREA | GARDEN AND<br>TERRACES                               | EXTRA                                                     |                    |
| • Gym            |                                                      | <ul><li>Outdoor jacuzzi</li><li>Reinforced door</li></ul> |                    |
|                  | <ul><li> Open terrace</li><li> Play Ground</li></ul> |                                                           |                    |