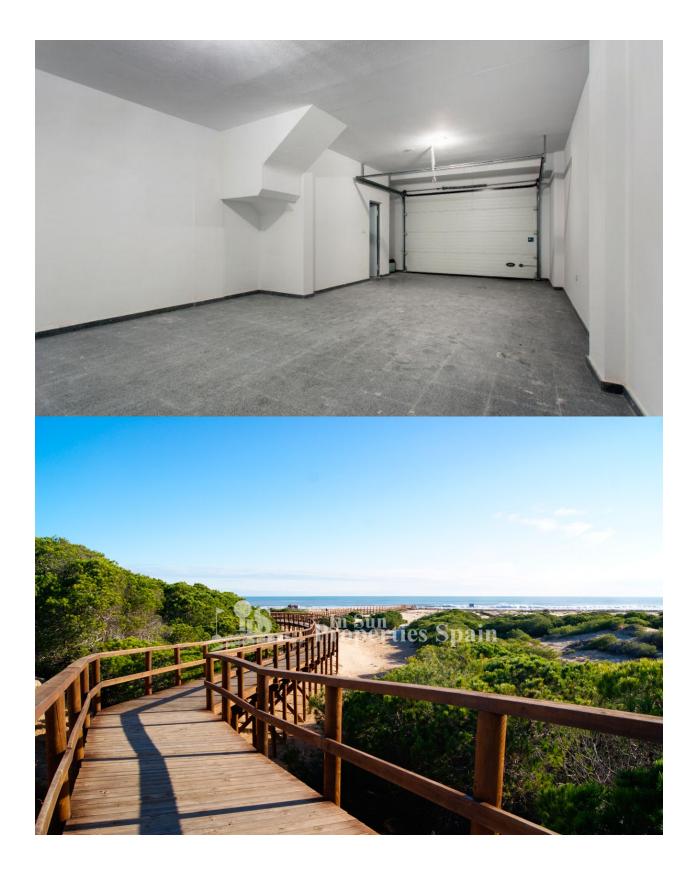

## DESCRIPTION

PRIVATE RESIDENTIAL COMPLEX, BUNGALOWS IN SANTIAGO BERNABEU, second line to the beach. This 88m2 southeast facing bungalow consists of 3 bedrooms, 2 bathrooms, a private 25m2 solarium, a garage and is located near to the beach and next to the Polamax shopping center. The complex has a large community pool and common areas all with wonderful views of the sea. Just 150 meters from the beach, 50 meters from the shopping center and 200 meters from the urban center. Ideal place to live all year round or as a holiday investment, with high profitability for all the services available in the surroundings: restaurants, pharmacies, supermarkets, beaches, marina (excursions to Isla Tabarca, Surf, Paddel Surf, Kayak, etc. ...), Pola Park amusement park, Rio Safari and numerous hotels. Only 7 km from Alicante Airport, 150 m to the sea and just 11km from the nearest golf course.

()

| STYLE            | VIEWS                                                | DISTANCE TO :                                             | PARKING            |
|------------------|------------------------------------------------------|-----------------------------------------------------------|--------------------|
| Modern           | Panoramic views                                      | Beach : 100 m                                             | Garage no Cars : 1 |
|                  |                                                      | Airport: 10 Km                                            |                    |
| MAIN LIVING AREA | GARDEN AND<br>TERRACES                               | EXTRA                                                     |                    |
| • Gym            |                                                      | <ul><li>Outdoor jacuzzi</li><li>Reinforced door</li></ul> |                    |
|                  | <ul><li> Open terrace</li><li> Play Ground</li></ul> |                                                           |                    |