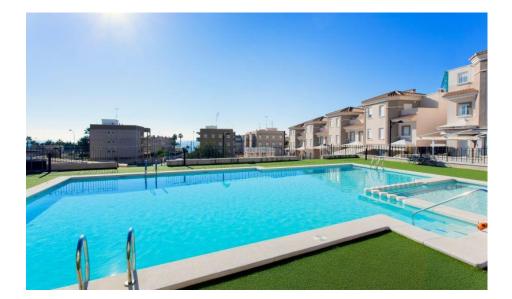

## DESCRIPTION

PRIVATE RESIDENTIAL COMPLEX, BUNGALOWS IN SANTIAGO BERNABEU, second line to the beach. This 88m2 southeast facing bungalow consists of 3 bedrooms, 2 bathrooms, a private 25m2 solarium, a garage and is located near to the beach and next to the Polamax shopping center. The complex has a large community pool and common areas all with wonderful views of the sea. Just 150 meters from the beach, 50 meters from the shopping center and 200 meters from the urban center. Ideal place to live all year round or as a holiday investment, with high profitability for all the services available in the surroundings: restaurants, pharmacies, supermarkets, beaches, marina (excursions to Isla Tabarca, Surf, Paddel Surf, Kayak, etc. ...), Pola Park amusement park, Rio Safari and numerous hotels. Only 7 km from Alicante Airport, 150 m to the sea and just 11km from the nearest golf course.

()

| STYLE            | VIEWS                                                | DISTANCE TO :                                             | PARKING            |
|------------------|------------------------------------------------------|-----------------------------------------------------------|--------------------|
| Modern           | Panoramic views                                      | Beach : 100 m                                             | Garage no Cars : 1 |
|                  |                                                      | Airport: 10 Km                                            |                    |
| MAIN LIVING AREA | GARDEN AND<br>TERRACES                               | EXTRA                                                     |                    |
| • Gym            |                                                      | <ul><li>Outdoor jacuzzi</li><li>Reinforced door</li></ul> |                    |
|                  | <ul><li> Open terrace</li><li> Play Ground</li></ul> |                                                           |                    |