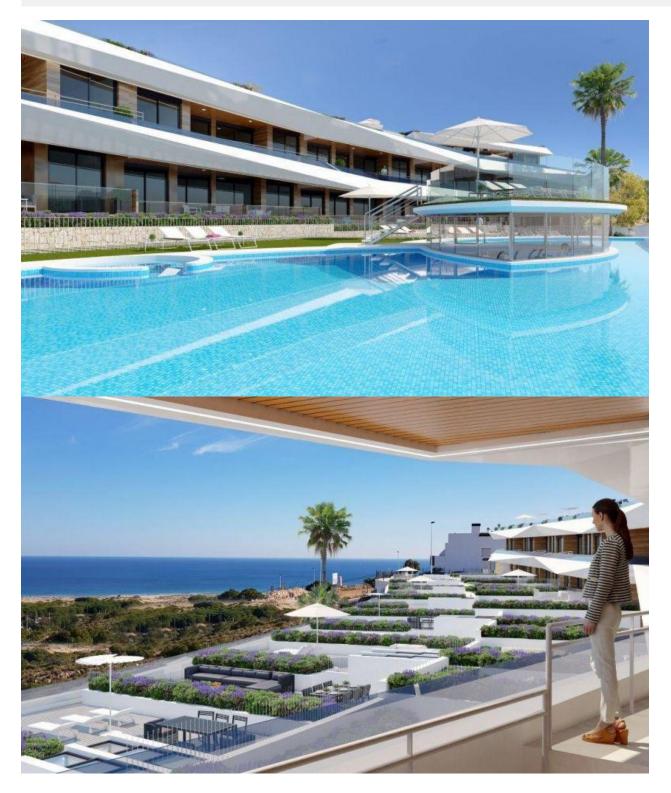

## DESCRIPTION

RESIDENTIAL COMPLEX, APARTMENTS, WITH POOL VIEWS IN GRAN ALACANT. This 73m2 apartment has 2 bedrooms, 2 bathrooms, a 34m2 private terrace, a garage, installation of Air Conditioning by Aerothermics, electric blinds and underfloor Heating. The residential complex has a barbecue area, children's playground, gymnasium, two swimming pools, jacuzzi, bicycle parking, chill out area and magnificent views of the Mediterranean and the Carabasi beach. A unique setting next to the natural landscape of Clot de Galvany, surrounded by blue flag beaches, a wide variety of water sports, the possibility of enjoying paragliding, paramotoring, trekking routes, hiking and a fabulous promenade with spectacular views of the Mediterranean Sea. For golf lovers it's just a 20 minute drive to the Plantillo Golf course, 25 minutes to the Alenda Plantillo and just 30 minutes to Alicante Golf, to the north of the great port and city of Alicante. To the south of Santa Pola and Torrevieja are numerous golf courses such as the Marquesa and La Finca golf courses. All the services are in close proximity such as supermarkets, banks, restaurants and close to the main urban centres such as Alicante, Elche and Santa Pola. Only 10 minutes from Alicante International Airport.

## **PROPERTY GALLERY**

"Experience our experience - Because you deserve the best"