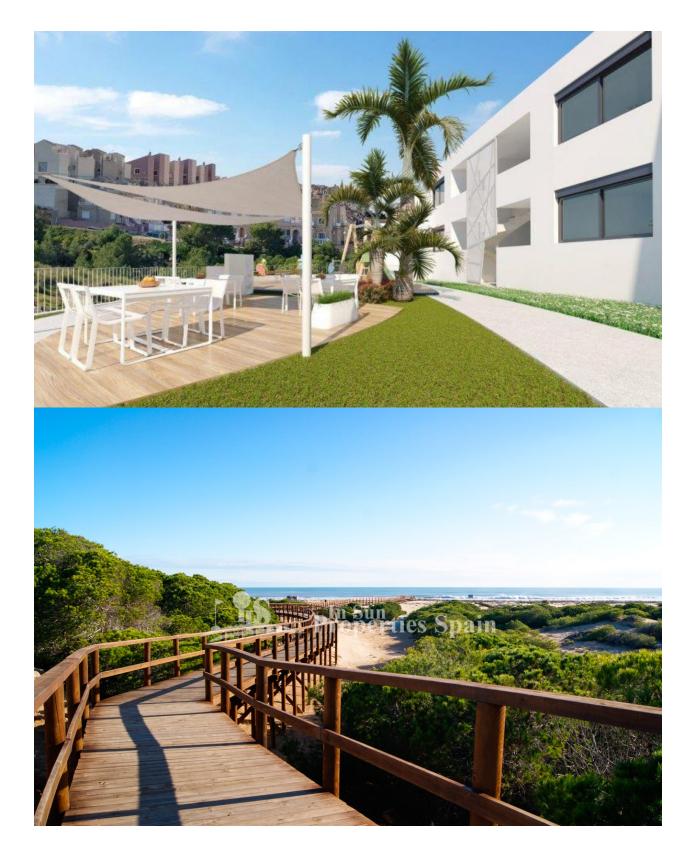

## DESCRIPTION

RESIDENTIAL COMPLEX, APARTMENTS, WITH POOL VIEWS IN GRAN ALACANT. This 73m2 apartment has 2 bedrooms, 2 bathrooms, a 34m2 private terrace, a garage, installation of Air Conditioning by Aerothermics, electric blinds and underfloor Heating. The residential complex has a barbecue area, children's playground, gymnasium, two swimming pools, jacuzzi, bicycle parking, chill out area and magnificent views of the Mediterranean and the Carabasi beach. A unique setting next to the natural landscape of Clot de Galvany, surrounded by blue flag beaches, a wide variety of water sports, the possibility of enjoying paragliding, paramotoring, trekking routes, hiking and a fabulous promenade with spectacular views of the Mediterranean Sea. For golf lovers it's just a 20 minute drive to the Plantillo Golf course, 25 minutes to the Alenda Plantillo and just 30 minutes to Alicante Golf, to the north of the great port and city of Alicante. To the south of Santa Pola and Torrevieja are numerous golf courses such as the Marquesa and La Finca golf courses. All the services are in close proximity such as supermarkets, banks, restaurants and close to the main urban centres such as Alicante, Elche and Santa Pola. Only 10 minutes from Alicante International Airport.

()

| STYLE                      | VIEWS           | DISTANCE TO :   | PARKING            |  |
|----------------------------|-----------------|-----------------|--------------------|--|
| Modern                     | Panoramic views | Beach : 100 m   | Garage no Cars : 1 |  |
|                            |                 | Airport: 10 Km  |                    |  |
| MAIN LIVING AREA           | GARDEN AND      | EXTRA           |                    |  |
|                            | TERRACES        |                 | Reinforced door    |  |
| • Games room<br>• Gym • Op | Open terrace    | • Remorceu door |                    |  |