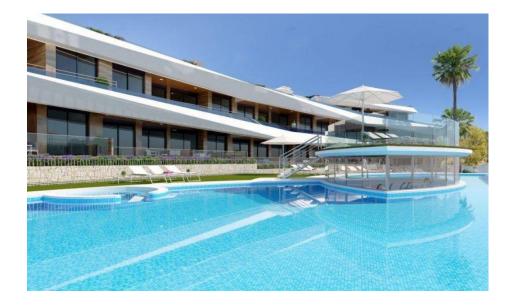

## DESCRIPTION

RESIDENTIAL COMPLEX, APARTMENTS, WITH POOL VIEWS IN GRAN ALACANT. This 73m2 apartment has 2 bedrooms, 2 bathrooms, a 34m2 private terrace, a garage, installation of Air Conditioning by Aerothermics, electric blinds and underfloor Heating. The residential complex has a barbecue area, children's playground, gymnasium, two swimming pools, jacuzzi, bicycle parking, chill out area and magnificent views of the Mediterranean and the Carabasi beach. A unique setting next to the natural landscape of Clot de Galvany, surrounded by blue flag beaches, a wide variety of water sports, the possibility of enjoying paragliding, paramotoring, trekking routes, hiking and a fabulous promenade with spectacular views of the Mediterranean Sea. For golf lovers it's just a 20 minute drive to the Plantillo Golf course, 25 minutes to the Alenda Plantillo and just 30 minutes to Alicante Golf, to the north of the great port and city of Alicante. To the south of Santa Pola and Torrevieja are numerous golf courses such as the Marquesa and La Finca golf courses. All the services are in close proximity such as supermarkets, banks, restaurants and close to the main urban centres such as Alicante, Elche and Santa Pola. Only 10 minutes from Alicante International Airport.