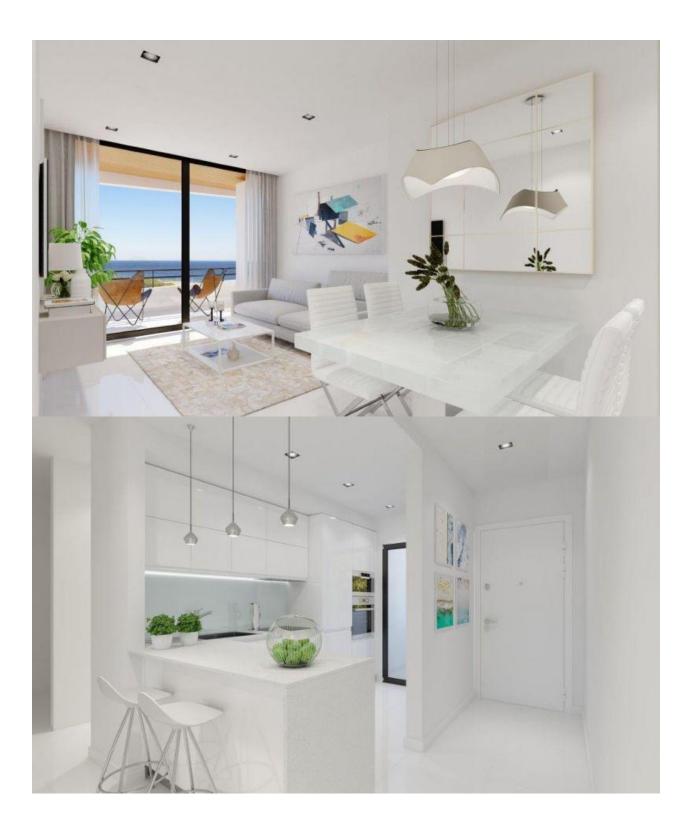

## DESCRIPTION

RESIDENTIAL COMPLEX, APARTMENTS, WITH POOL VIEWS IN GRAN ALACANT. This 73m2 apartment has 2 bedrooms, 2 bathrooms, a 34m2 private terrace, a garage, installation of Air Conditioning by Aerothermics, electric blinds and underfloor Heating. The residential complex has a barbecue area, children's playground, gymnasium, two swimming pools, jacuzzi, bicycle parking, chill out area and magnificent views of the Mediterranean and the Carabasi beach. A unique setting next to the natural landscape of Clot de Galvany, surrounded by blue flag beaches, a wide variety of water sports, the possibility of enjoying paragliding, paramotoring, trekking routes, hiking and a fabulous promenade with spectacular views of the Mediterranean Sea. For golf lovers it's just a 20 minute drive to the Plantillo Golf course, 25 minutes to the Alenda Plantillo and just 30 minutes to Alicante Golf, to the north of the great port and city of Alicante. To the south of Santa Pola and Torrevieja are numerous golf courses such as the Marquesa and La Finca golf courses. All the services are in close proximity such as supermarkets, banks, restaurants and close to the main urban centres such as Alicante, Elche and Santa Pola. Only 10 minutes from Alicante International Airport.