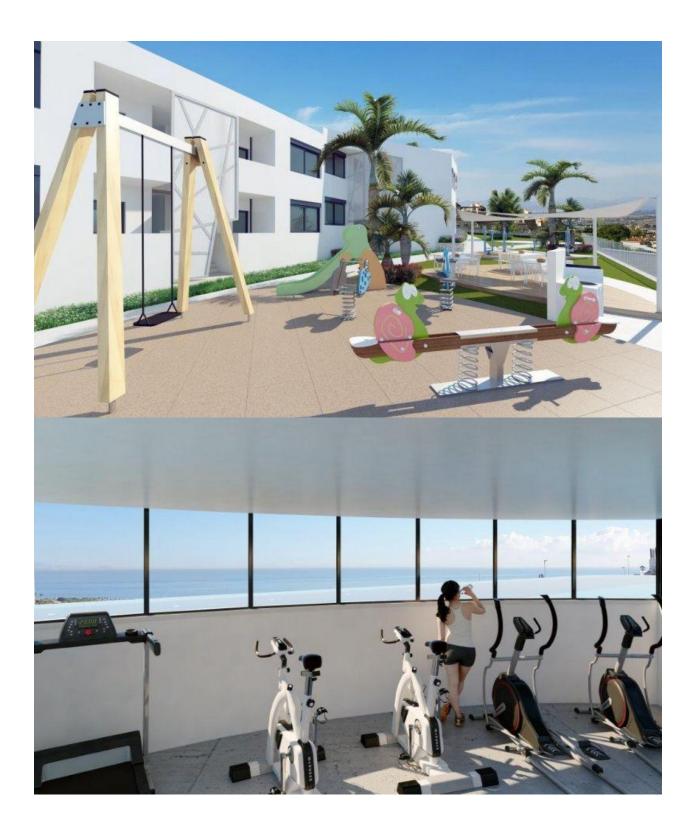

## DESCRIPTION

RESIDENTIAL COMPLEX, APARTMENTS, WITH POOL VIEWS IN GRAN ALACANT. This 73m2 apartment has 2 bedrooms, 2 bathrooms, a 34m2 private terrace, a garage, installation of Air Conditioning by Aerothermics, electric blinds and underfloor Heating. The residential complex has a barbecue area, children's playground, gymnasium, two swimming pools, jacuzzi, bicycle parking, chill out area and magnificent views of the Mediterranean and the Carabasi beach. A unique setting next to the natural landscape of Clot de Galvany, surrounded by blue flag beaches, a wide variety of water sports, the possibility of enjoying paragliding, paramotoring, trekking routes, hiking and a fabulous promenade with spectacular views of the Mediterranean Sea. For golf lovers it's just a 20 minute drive to the Plantillo Golf course, 25 minutes to the Alenda Plantillo and just 30 minutes to Alicante Golf, to the north of the great port and city of Alicante. To the south of Santa Pola and Torrevieja are numerous golf courses such as the Marquesa and La Finca golf courses. All the services are in close proximity such as supermarkets, banks, restaurants and close to the main urban centres such as Alicante, Elche and Santa Pola. Only 10 minutes from Alicante International Airport.