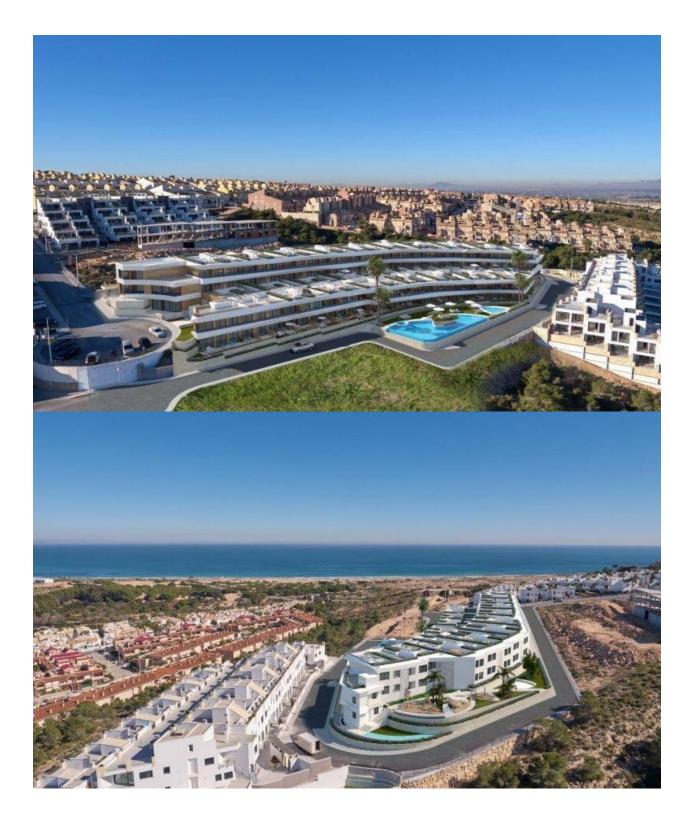

## DESCRIPTION

RESIDENTIAL COMPLEX, APARTMENTS, WITH POOL VIEWS IN GRAN ALACANT. This 73m2 apartment has 2 bedrooms, 2 bathrooms, a 34m2 private terrace, a garage, installation of Air Conditioning by Aerothermics, electric blinds and underfloor Heating. The residential complex has a barbecue area, children's playground, gymnasium, two swimming pools, jacuzzi, bicycle parking, chill out area and magnificent views of the Mediterranean and the Carabasi beach. A unique setting next to the natural landscape of Clot de Galvany, surrounded by blue flag beaches, a wide variety of water sports, the possibility of enjoying paragliding, paramotoring, trekking routes, hiking and a fabulous promenade with spectacular views of the Mediterranean Sea. For golf lovers it's just a 20 minute drive to the Plantillo Golf course, 25 minutes to the Alenda Plantillo and just 30 minutes to Alicante Golf, to the north of the great port and city of Alicante. To the south of Santa Pola and Torrevieja are numerous golf courses such as the Marquesa and La Finca golf courses. All the services are in close proximity such as supermarkets, banks, restaurants and close to the main urban centres such as Alicante, Elche and Santa Pola. Only 10 minutes from Alicante International Airport.

## **PROPERTY GALLERY**

"Experience our experience - Because you deserve the best"