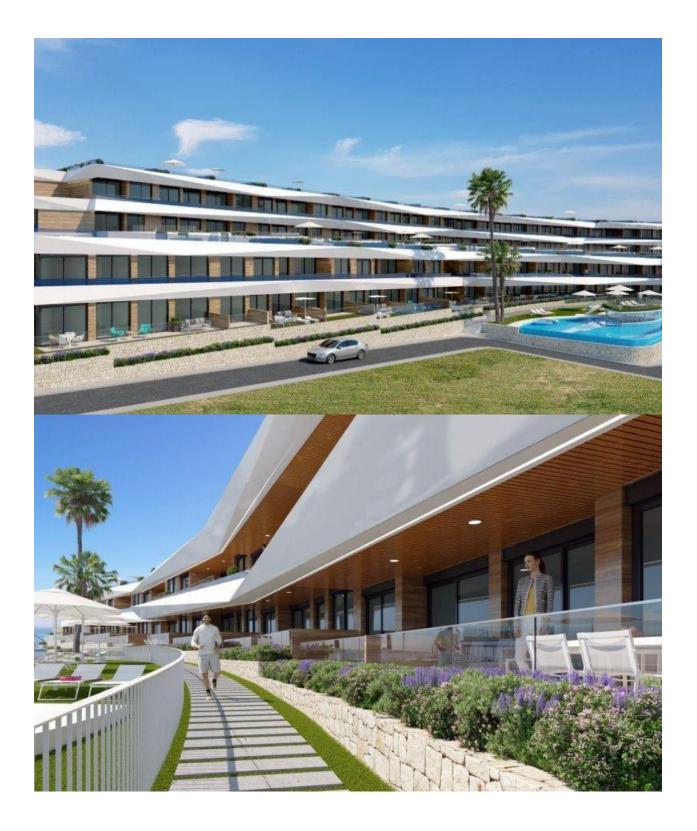

## DESCRIPTION

RESIDENTIAL COMPLEX, APARTMENTS, WITH POOL VIEWS IN GRAN ALACANT. This 73m2 apartment has 2 bedrooms, 2 bathrooms, a 34m2 private terrace, a garage, installation of Air Conditioning by Aerothermics, electric blinds and underfloor Heating. The residential complex has a barbecue area, children's playground, gymnasium, two swimming pools, jacuzzi, bicycle parking, chill out area and magnificent views of the Mediterranean and the Carabasi beach. A unique setting next to the natural landscape of Clot de Galvany, surrounded by blue flag beaches, a wide variety of water sports, the possibility of enjoying paragliding, paramotoring, trekking routes, hiking and a fabulous promenade with spectacular views of the Mediterranean Sea. For golf lovers it's just a 20 minute drive to the Plantillo Golf course, 25 minutes to the Alenda Plantillo and just 30 minutes to Alicante Golf, to the north of the great port and city of Alicante. To the south of Santa Pola and Torrevieja are numerous golf courses such as the Marquesa and La Finca golf courses. All the services are in close proximity such as supermarkets, banks, restaurants and close to the main urban centres such as Alicante, Elche and Santa Pola. Only 10 minutes from Alicante International Airport.