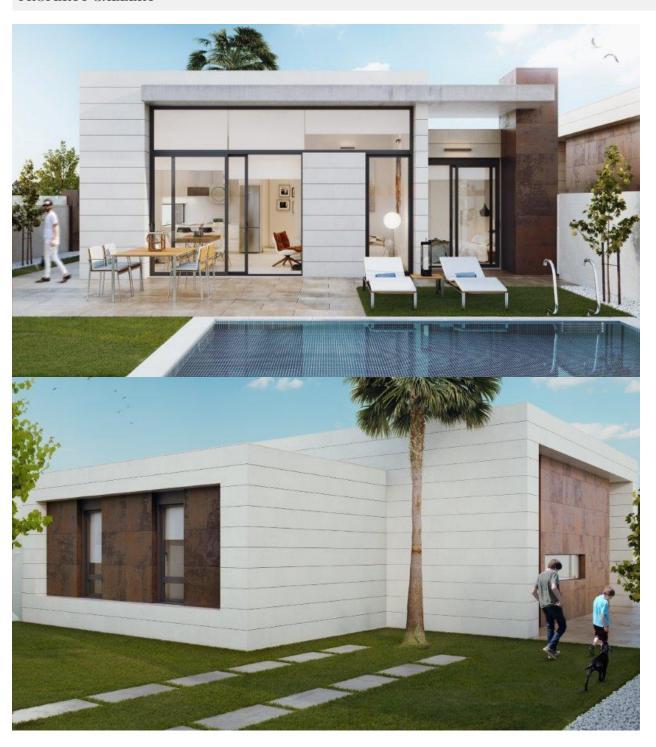

#### **DESCRIPTION**

MAGNIFICENT MEDITERRANEAN VILLA IN PILAR DE LA HORADADA close to the sea. This 109m2 villa has a spacious double height living-dining-kitchen, 3 bedrooms ( with built-in wardrobes), 2 bathrooms (one en suite and with lots of natural light), a garage on the plot and a private garden of 217m2. The villa is clad in natural stone, there is pre-installation of air conditioning by means of ducts in the living-dining room and bedrooms. The outside area is landscaped, has artificial grass, a paved terrace area and private pool. Located in the municipality of Pilar de la horadada, it has an optimal location, with easy access to schools (200m), medical centres (250m), pharmacies (100m), beaches (1.6 km) and surrounded by parks, green areas and transport services. In addition to the original established Golf courses on the Orihuela Costa Villamartin, Las Ramblas, Real Campoamor and Las Colinas approximately 14km away, Pilar de la Horadada is also well served with the excellent course Lo Romero only 4.2km drive. Only 8.2km away between San Javier and San Pedro del Pinatar, is Dos Mares shopping centre, and the major shopping centres of Murcia and Cartagena are also both under an hour's drive away. Further towards the Orihuela Costa, only a 15 minute journey you will find "La Zenia Boulevard" the largest shopping centre in the Alicante region. Nearest Airports: Murcia Corvera Airport 35 minutes (46km) and Alicante Airport 50 minutes (77km)

## GARDEN AND TERRACES

- Open terrace
- Landscaped
- Stone walls
- Private garden