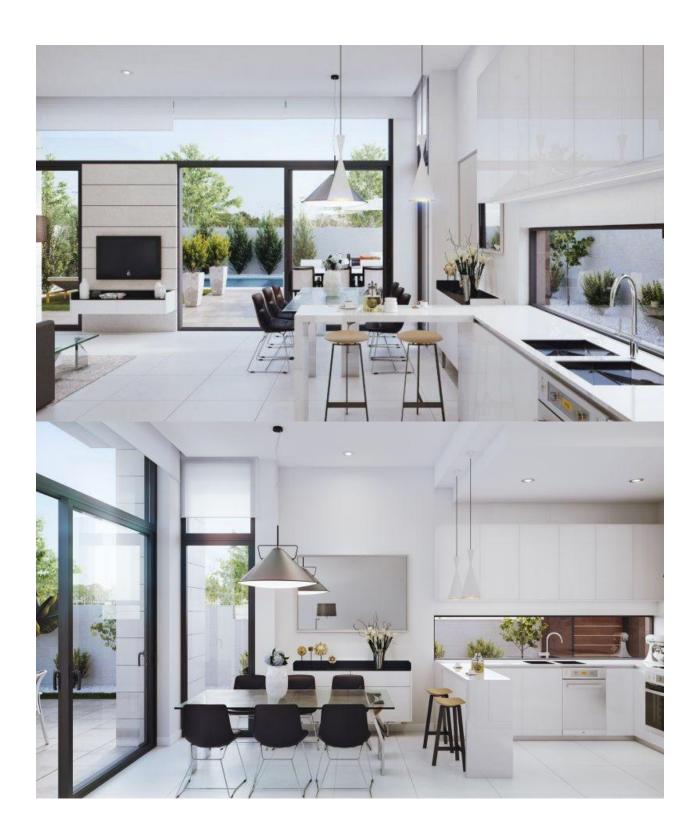

#### **DESCRIPTION**

MAGNIFICENT MEDITERRANEAN VILLA IN PILAR DE LA HORADADA close to the sea. This 109m2 villa has a spacious double height living-dining-kitchen, 3 bedrooms ( with built-in wardrobes), 2 bathrooms (one en suite and with lots of natural light), a garage on the plot and a private garden of 217m2. The villa is clad in natural stone, there is pre-installation of air conditioning by means of ducts in the living-dining room and bedrooms. The outside area is landscaped, has artificial grass, a paved terrace area and private pool. Located in the municipality of Pilar de la horadada, it has an optimal location, with easy access to schools (200m), medical centres (250m), pharmacies (100m), beaches (1.6 km) and surrounded by parks, green areas and transport services. In addition to the original established Golf courses on the Orihuela Costa Villamartin, Las Ramblas, Real Campoamor and Las Colinas approximately 14km away, Pilar de la Horadada is also well served with the excellent course Lo Romero only 4.2km drive. Only 8.2km away between San Javier and San Pedro del Pinatar, is Dos Mares shopping centre, and the major shopping centres of Murcia and Cartagena are also both under an hour's drive away. Further towards the Orihuela Costa, only a 15 minute journey you will find "La Zenia Boulevard" the largest shopping centre in the Alicante region. Nearest Airports: Murcia Corvera Airport 35 minutes (46km) and Alicante Airport 50 minutes (77km)