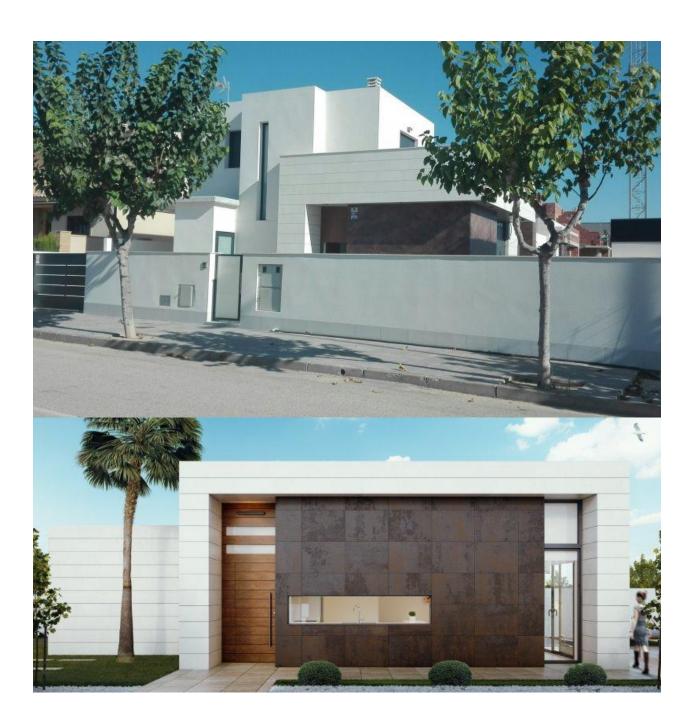

#### **DESCRIPTION**

MAGNIFICENT MEDITERRANEAN VILLA IN PILAR DE LA HORADADA close to the sea. This 109m2 villa has a spacious double height living-dining-kitchen, 3 bedrooms ( with built-in wardrobes), 2 bathrooms (one en suite and with lots of natural light), a garage on the plot and a private garden of 217m2. The villa is clad in natural stone, there is pre-installation of air conditioning by means of ducts in the living-dining room and bedrooms. The outside area is landscaped, has artificial grass, a paved terrace area and private pool. Located in the municipality of Pilar de la horadada, it has an optimal location, with easy access to schools (200m), medical centres (250m), pharmacies (100m), beaches (1.6 km) and surrounded by parks, green areas and transport services. In addition to the original established Golf courses on the Orihuela Costa Villamartin, Las Ramblas, Real Campoamor and Las Colinas approximately 14km away, Pilar de la Horadada is also well served with the excellent course Lo Romero only 4.2km drive. Only 8.2km away between San Javier and San Pedro del Pinatar, is Dos Mares shopping centre, and the major shopping centres of Murcia and Cartagena are also both under an hour's drive away. Further towards the Orihuela Costa, only a 15 minute journey you will find "La Zenia Boulevard" the largest shopping centre in the Alicante region. Nearest Airports: Murcia Corvera Airport 35 minutes (46km) and Alicante Airport 50 minutes (77km)