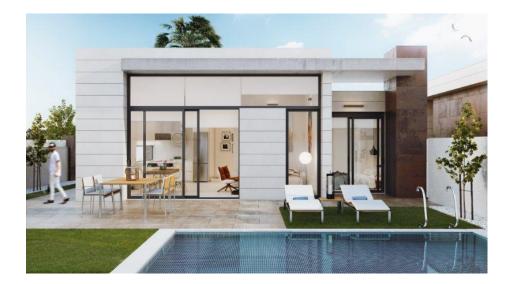

#### **DESCRIPTION**

MAGNIFICENT MEDITERRANEAN VILLA IN PILAR DE LA HORADADA close to the sea. This 109m2 villa has a spacious double height living-dining-kitchen, 3 bedrooms ( with built-in wardrobes), 2 bathrooms (one en suite and with lots of natural light), a garage on the plot and a private garden of 217m2. The villa is clad in natural stone, there is pre-installation of air conditioning by means of ducts in the living-dining room and bedrooms. The outside area is landscaped, has artificial grass, a paved terrace area and private pool. Located in the municipality of Pilar de la horadada, it has an optimal location, with easy access to schools (200m), medical centres (250m), pharmacies (100m), beaches (1.6 km) and surrounded by parks, green areas and transport services. In addition to the original established Golf courses on the Orihuela Costa Villamartin, Las Ramblas, Real Campoamor and Las Colinas approximately 14km away, Pilar de la Horadada is also well served with the excellent course Lo Romero only 4.2km drive. Only 8.2km away between San Javier and San Pedro del Pinatar, is Dos Mares shopping centre, and the major shopping centres of Murcia and Cartagena are also both under an hour's drive away. Further towards the Orihuela Costa, only a 15 minute journey you will find "La Zenia Boulevard" the largest shopping centre in the Alicante region. Nearest Airports: Murcia Corvera Airport 35 minutes (46km) and Alicante Airport 50 minutes (77km)

## GARDEN AND TERRACES

- Open terrace
- Landscaped
- Stone walls
- Private garden