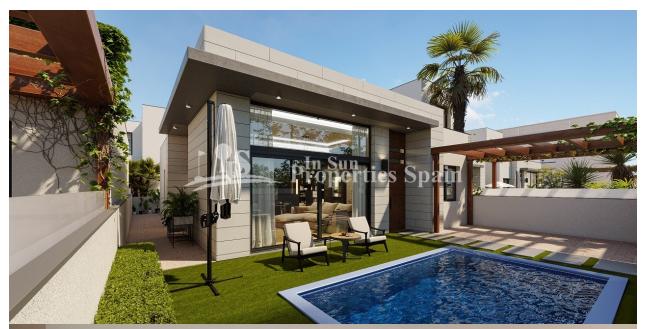

#### **DESCRIPTION**

MAGNIFICENT MEDITERRANEAN VILLA IN PILAR DE LA HORADADA close to the sea. This 109m2 villa has a spacious double height living-dining-kitchen, 3 bedrooms ( with built-in wardrobes), 2 bathrooms (one en suite and with lots of natural light), a garage on the plot and a private garden of 217m2. The villa is clad in natural stone, there is pre-installation of air conditioning by means of ducts in the living-dining room and bedrooms. The outside area is landscaped, has artificial grass, a paved terrace area and private pool. Located in the municipality of Pilar de la horadada, it has an optimal location, with easy access to schools (200m), medical centres (250m), pharmacies (100m), beaches (1.6 km) and surrounded by parks, green areas and transport services. In addition to the original established Golf courses on the Orihuela Costa Villamartin, Las Ramblas, Real Campoamor and Las Colinas approximately 14km away, Pilar de la Horadada is also well served with the excellent course Lo Romero only 4.2km drive. Only 8.2km away between San Javier and San Pedro del Pinatar, is Dos Mares shopping centre, and the major shopping centres of Murcia and Cartagena are also both under an hour's drive away. Further towards the Orihuela Costa, only a 15 minute journey you will find "La Zenia Boulevard" the largest shopping centre in the Alicante region. Nearest Airports: Murcia Corvera Airport 35 minutes (46km) and Alicante Airport 50 minutes (77km)

## GARDEN AND TERRACES

- Open terrace
- Landscaped
- Stone walls
- Private garden