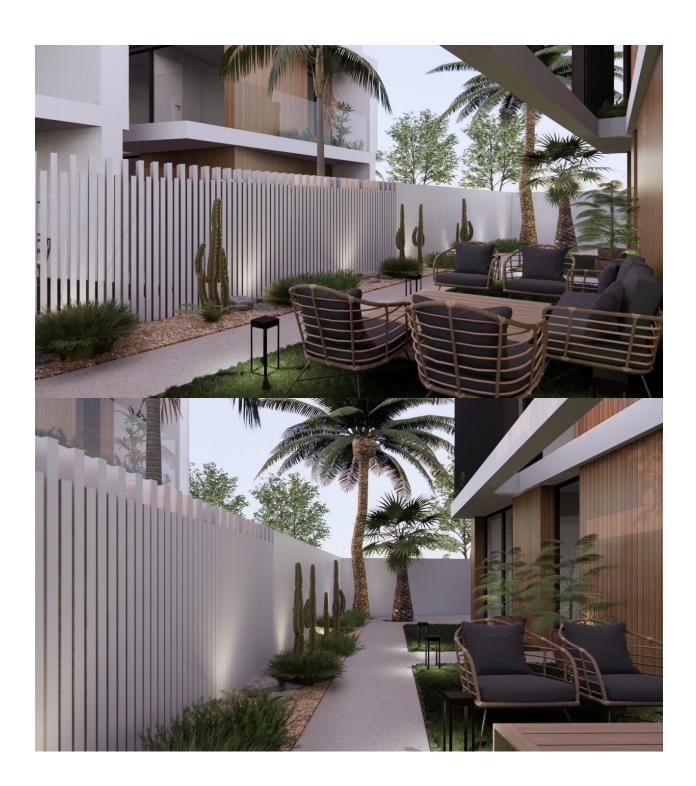

## DESCRIPTION

MAGNIFICENT NEW BUILD VILLA IN TORRE DE LA HORADADA with private pool and garden, only 300m from the beach. This 130m2 villa is built on a 201m2 plot and is divided into ground floor, first floor and a 20m2 solarium with a possibility of a basement at an extra cost. It consists of 3 bedrooms, 3 bathrooms, and a living room with open kitchen, a garden with private pool and a parking space. The villa is located only 300 meters from the beach and 200 meters from the Plaza Nueva shopping centre. Torre de la Horadada is located south of Alicante in a beautiful location on the coast. The beautiful beaches of Torre de la Horadada and Mil Palmeras have fine sand beautiful promenade. There are lots of restaurants, bars and shops, also water sports, diving and snorkeling. In addition to the original established Golf courses on the Orihuela Costa Villamartin, Las Ramblas, Real Campoamor and Las Colinas approximately 14km away, Pilar de la Horadada is also well served with the excellent course Lo Romero only 6km drive. It is well connected just 40 minutes from Alicante and Murcias Corvera airports, with large commercial shopping centres and multiple golf courses all within easy reach.

# GARDEN AND TERRACES

- Open terrace
- Automatic watering system
- Palm trees
- Landscaped
- Fenced
- Stone wallsPrivate garden