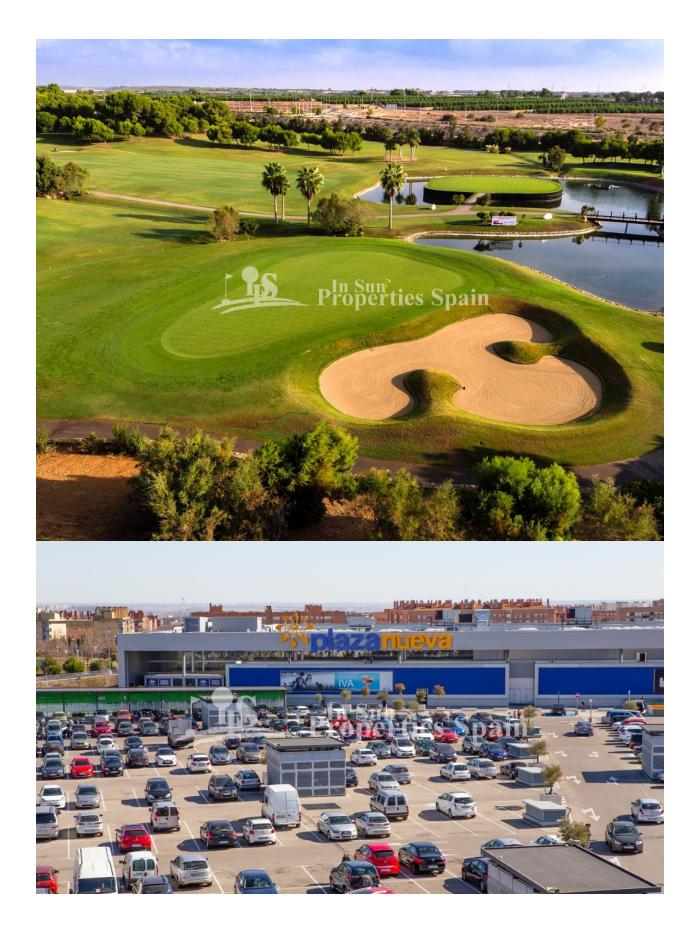

## DESCRIPTION

MAGNIFICENT NEW BUILD VILLA IN TORRE DE LA HORADADA with private pool and garden, only 300m from the beach. This 130m2 villa is built on a 201m2 plot and is divided into ground floor, first floor and a 20m2 solarium with a possibility of a basement at an extra cost. It consists of 3 bedrooms, 3 bathrooms, and a living room with open kitchen, a garden with private pool and a parking space. The villa is located only 300 meters from the beach and 200 meters from the Plaza Nueva shopping centre. Torre de la Horadada is located south of Alicante in a beautiful location on the coast. The beautiful beaches of Torre de la Horadada and Mil Palmeras have fine sand beautiful promenade. There are lots of restaurants, bars and shops, also water sports, diving and snorkeling. In addition to the original established Golf courses on the Orihuela Costa Villamartin, Las Ramblas, Real Campoamor and Las Colinas approximately 14km away, Pilar de la Horadada is also well served with the excellent course Lo Romero only 6km drive. It is well connected just 40 minutes from Alicante and Murcias Corvera airports, with large commercial shopping centres and multiple golf courses all within easy reach.