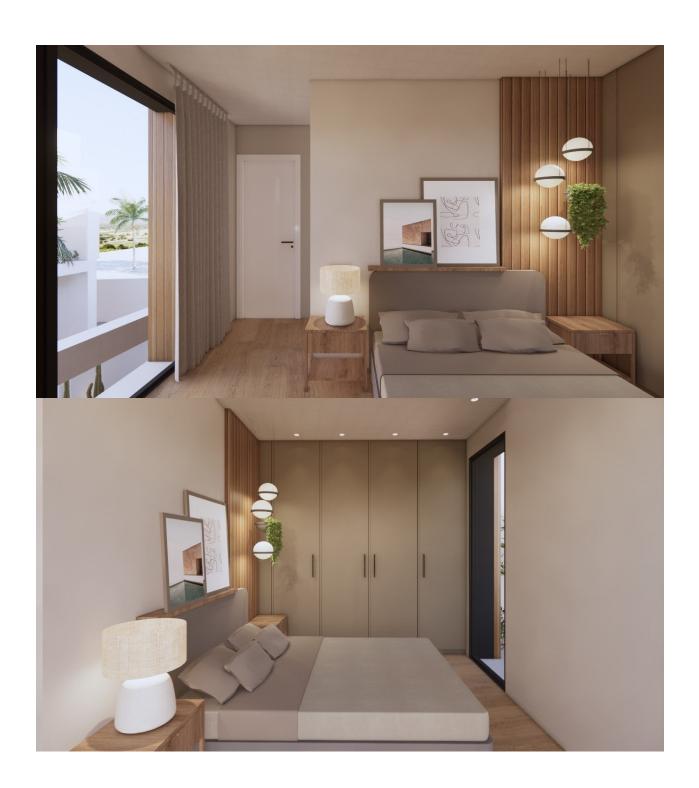

## DESCRIPTION

MAGNIFICENT NEW BUILD VILLA IN TORRE DE LA HORADADA with private pool and garden, only 300m from the beach. This 130m2 villa is built on a 201m2 plot and is divided into ground floor, first floor and a 20m2 solarium with a possibility of a basement at an extra cost. It consists of 3 bedrooms, 3 bathrooms, and a living room with open kitchen, a garden with private pool and a parking space. The villa is located only 300 meters from the beach and 200 meters from the Plaza Nueva shopping centre. Torre de la Horadada is located south of Alicante in a beautiful location on the coast. The beautiful beaches of Torre de la Horadada and Mil Palmeras have fine sand beautiful promenade. There are lots of restaurants, bars and shops, also water sports, diving and snorkeling. In addition to the original established Golf courses on the Orihuela Costa Villamartin, Las Ramblas, Real Campoamor and Las Colinas approximately 14km away, Pilar de la Horadada is also well served with the excellent course Lo Romero only 6km drive. It is well connected just 40 minutes from Alicante and Murcias Corvera airports, with large commercial shopping centres and multiple golf courses all within easy reach.

# **MAIN LIVING AREA**

- Storage
- Bathroom en-suite

### **EXTRA**

- Built in wardrobes
- Reinforced door
- Double glazed windows
- Storage room

"Experience our experience - Because you deserve the best"