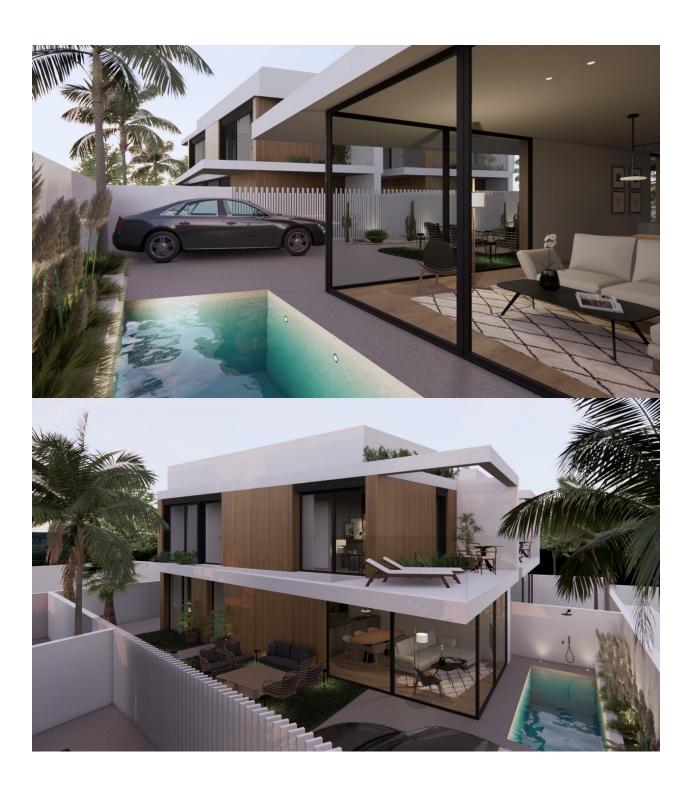

## DESCRIPTION

MAGNIFICENT NEW BUILD VILLA IN TORRE DE LA HORADADA with private pool and garden, only 300m from the beach. This 130m2 villa is built on a 201m2 plot and is divided into ground floor, first floor and a 20m2 solarium with a possibility of a basement at an extra cost. It consists of 3 bedrooms, 3 bathrooms, and a living room with open kitchen, a garden with private pool and a parking space. The villa is located only 300 meters from the beach and 200 meters from the Plaza Nueva shopping centre. Torre de la Horadada is located south of Alicante in a beautiful location on the coast. The beautiful beaches of Torre de la Horadada and Mil Palmeras have fine sand beautiful promenade. There are lots of restaurants, bars and shops, also water sports, diving and snorkeling. In addition to the original established Golf courses on the Orihuela Costa Villamartin, Las Ramblas, Real Campoamor and Las Colinas approximately 14km away, Pilar de la Horadada is also well served with the excellent course Lo Romero only 6km drive. It is well connected just 40 minutes from Alicante and Murcias Corvera airports, with large commercial shopping centres and multiple golf courses all within easy reach.

### **PARKING**

Parking no Cars: 2

# GARDEN AND TERRACES

- Open terrace
- Automatic watering system
- Palm trees
- Landscaped
- Fenced
- Stone wallsPrivate garden