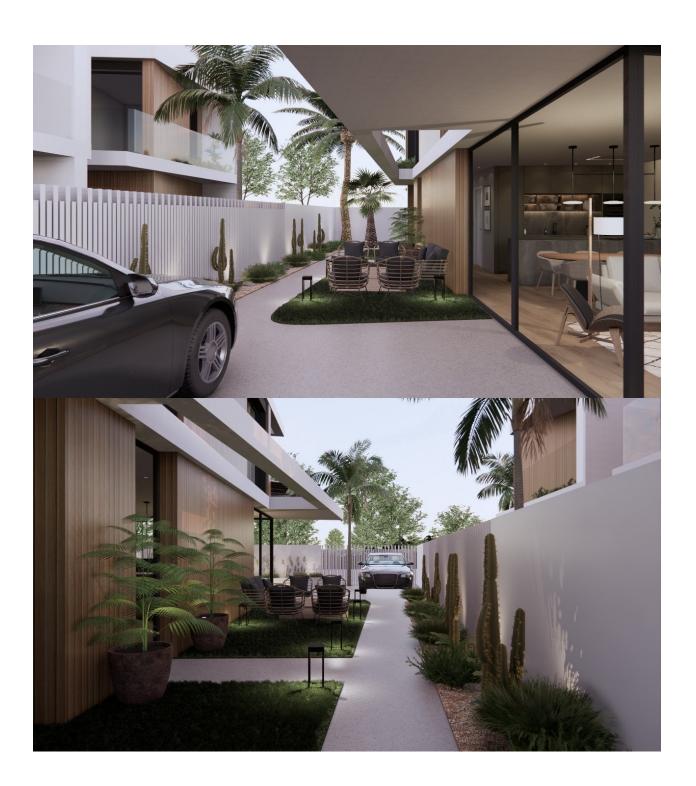

## DESCRIPTION

MAGNIFICENT NEW BUILD VILLA IN TORRE DE LA HORADADA with private pool and garden, only 300m from the beach. This 130m2 villa is built on a 201m2 plot and is divided into ground floor, first floor and a 20m2 solarium with a possibility of a basement at an extra cost. It consists of 3 bedrooms, 3 bathrooms, and a living room with open kitchen, a garden with private pool and a parking space. The villa is located only 300 meters from the beach and 200 meters from the Plaza Nueva shopping centre. Torre de la Horadada is located south of Alicante in a beautiful location on the coast. The beautiful beaches of Torre de la Horadada and Mil Palmeras have fine sand beautiful promenade. There are lots of restaurants, bars and shops, also water sports, diving and snorkeling. In addition to the original established Golf courses on the Orihuela Costa Villamartin, Las Ramblas, Real Campoamor and Las Colinas approximately 14km away, Pilar de la Horadada is also well served with the excellent course Lo Romero only 6km drive. It is well connected just 40 minutes from Alicante and Murcias Corvera airports, with large commercial shopping centres and multiple golf courses all within easy reach.

# GARDEN AND TERRACES

- Open terrace
- Automatic watering system
- Palm trees
- Landscaped
- Fenced
- Stone wallsPrivate garden