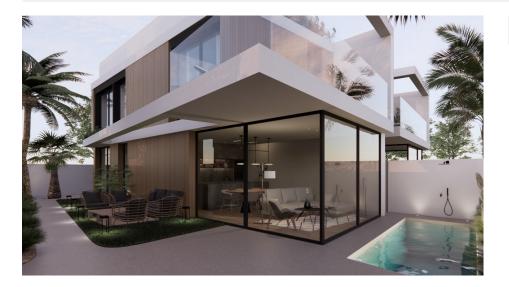

## DESCRIPTION

MAGNIFICENT NEW BUILD VILLA IN TORRE DE LA HORADADA with private pool and garden, only 300m from the beach. This 130m2 villa is built on a 201m2 plot and is divided into ground floor, first floor and a 20m2 solarium with a possibility of a basement at an extra cost. It consists of 3 bedrooms, 3 bathrooms, and a living room with open kitchen, a garden with private pool and a parking space. The villa is located only 300 meters from the beach and 200 meters from the Plaza Nueva shopping centre. Torre de la Horadada is located south of Alicante in a beautiful location on the coast. The beautiful beaches of Torre de la Horadada and Mil Palmeras have fine sand beautiful promenade. There are lots of restaurants, bars and shops, also water sports, diving and snorkeling. In addition to the original established Golf courses on the Orihuela Costa Villamartin, Las Ramblas, Real Campoamor and Las Colinas approximately 14km away, Pilar de la Horadada is also well served with the excellent course Lo Romero only 6km drive. It is well connected just 40 minutes from Alicante and Murcias Corvera airports, with large commercial shopping centres and multiple golf courses all within easy reach.

# GARDEN AND TERRACES

- Open terrace
- Automatic watering system
- Palm trees
- Landscaped
- Fenced
- Stone wallsPrivate garden