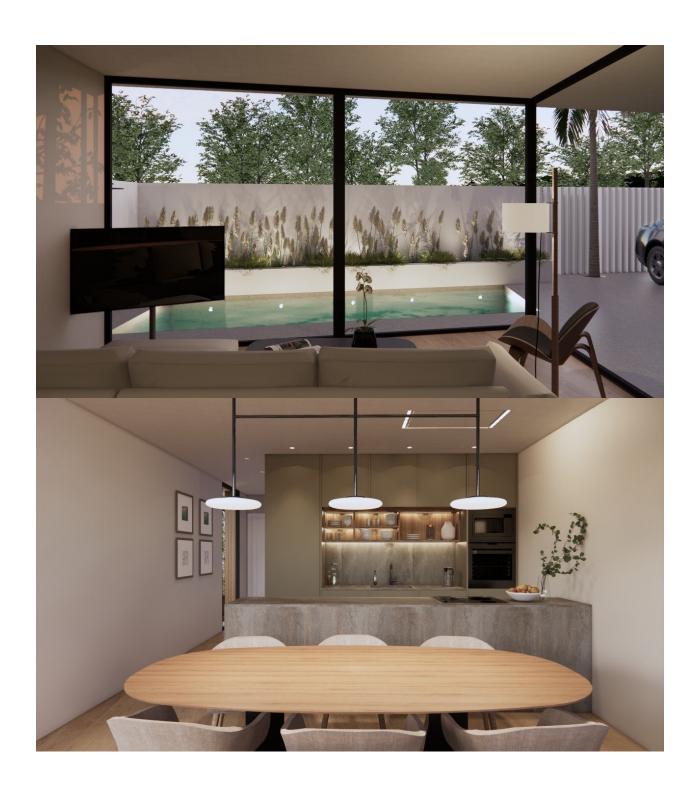

## DESCRIPTION

MAGNIFICENT NEW BUILD VILLA IN TORRE DE LA HORADADA with private pool and garden, only 300m from the beach. This 130m2 villa is built on a 201m2 plot and is divided into ground floor, first floor and a 20m2 solarium with a possibility of a basement at an extra cost. It consists of 3 bedrooms, 3 bathrooms, and a living room with open kitchen, a garden with private pool and a parking space. The villa is located only 300 meters from the beach and 200 meters from the Plaza Nueva shopping centre. Torre de la Horadada is located south of Alicante in a beautiful location on the coast. The beautiful beaches of Torre de la Horadada and Mil Palmeras have fine sand beautiful promenade. There are lots of restaurants, bars and shops, also water sports, diving and snorkeling. In addition to the original established Golf courses on the Orihuela Costa Villamartin, Las Ramblas, Real Campoamor and Las Colinas approximately 14km away, Pilar de la Horadada is also well served with the excellent course Lo Romero only 6km drive. It is well connected just 40 minutes from Alicante and Murcias Corvera airports, with large commercial shopping centres and multiple golf courses all within easy reach.

### **KITCHEN**

- Open kitchen
- Equipped kitchen
- Granite countertop

# GARDEN AND TERRACES

- Open terrace
- Automatic watering system
- Palm trees
- Landscaped
- Fenced
- Stone wallsPrivate garden