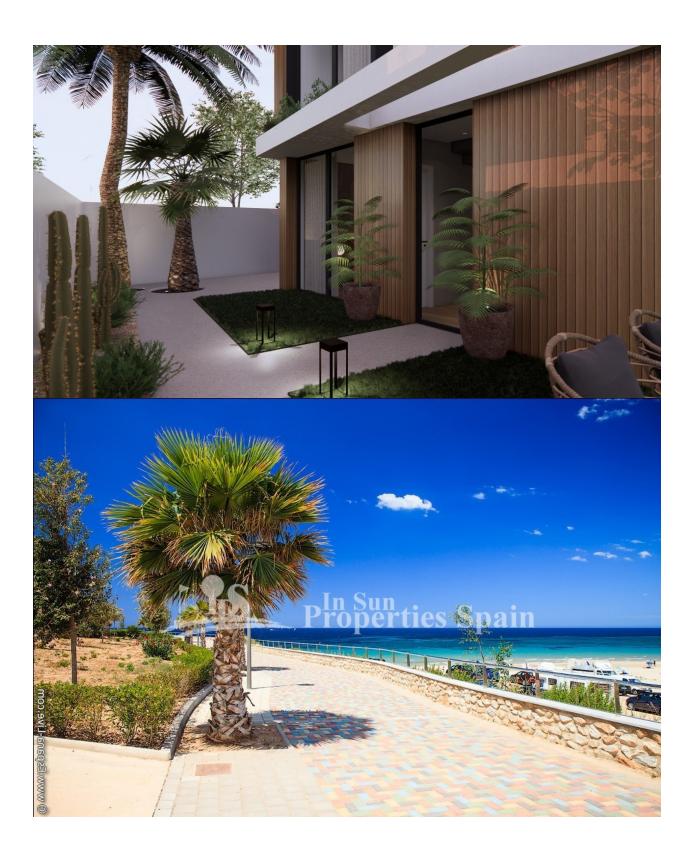

## DESCRIPTION

MAGNIFICENT NEW BUILD VILLA IN TORRE DE LA HORADADA with private pool and garden, only 300m from the beach. This 130m2 villa is built on a 201m2 plot and is divided into ground floor, first floor and a 20m2 solarium with a possibility of a basement at an extra cost. It consists of 3 bedrooms, 3 bathrooms, and a living room with open kitchen, a garden with private pool and a parking space. The villa is located only 300 meters from the beach and 200 meters from the Plaza Nueva shopping centre. Torre de la Horadada is located south of Alicante in a beautiful location on the coast. The beautiful beaches of Torre de la Horadada and Mil Palmeras have fine sand beautiful promenade. There are lots of restaurants, bars and shops, also water sports, diving and snorkeling. In addition to the original established Golf courses on the Orihuela Costa Villamartin, Las Ramblas, Real Campoamor and Las Colinas approximately 14km away, Pilar de la Horadada is also well served with the excellent course Lo Romero only 6km drive. It is well connected just 40 minutes from Alicante and Murcias Corvera airports, with large commercial shopping centres and multiple golf courses all within easy reach.

# **DISTANCE TO:**

Beach: 3 Km

Airport: 50 Km