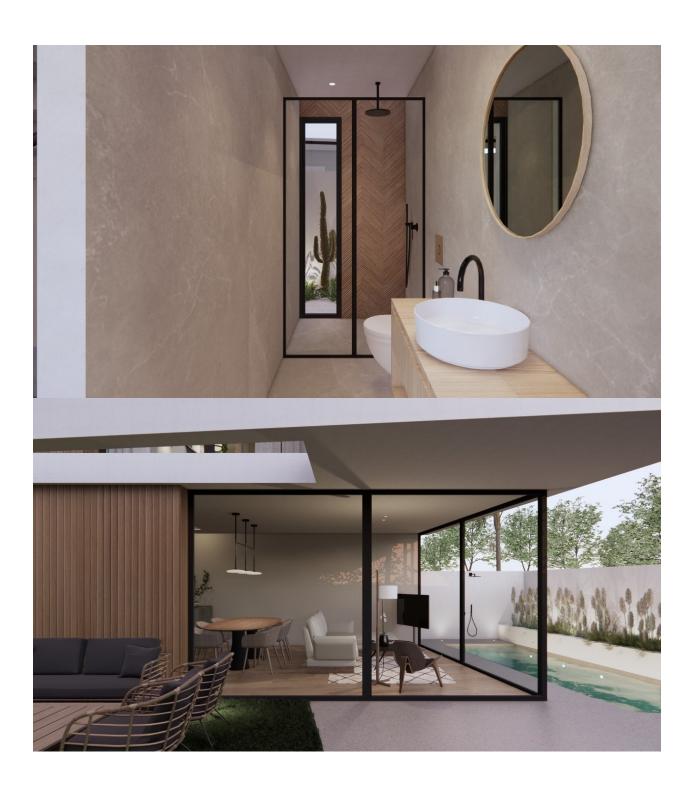

## DESCRIPTION

MAGNIFICENT NEW BUILD VILLA IN TORRE DE LA HORADADA with private pool and garden, only 300m from the beach. This 130m2 villa is built on a 201m2 plot and is divided into ground floor, first floor and a 20m2 solarium with a possibility of a basement at an extra cost. It consists of 3 bedrooms, 3 bathrooms, and a living room with open kitchen, a garden with private pool and a parking space. The villa is located only 300 meters from the beach and 200 meters from the Plaza Nueva shopping centre. Torre de la Horadada is located south of Alicante in a beautiful location on the coast. The beautiful beaches of Torre de la Horadada and Mil Palmeras have fine sand beautiful promenade. There are lots of restaurants, bars and shops, also water sports, diving and snorkeling. In addition to the original established Golf courses on the Orihuela Costa Villamartin, Las Ramblas, Real Campoamor and Las Colinas approximately 14km away, Pilar de la Horadada is also well served with the excellent course Lo Romero only 6km drive. It is well connected just 40 minutes from Alicante and Murcias Corvera airports, with large commercial shopping centres and multiple golf courses all within easy reach.

# GARDEN AND TERRACES

- Open terrace
- Automatic watering system
- Palm trees
- Landscaped
- Fenced
- Stone wallsPrivate garden