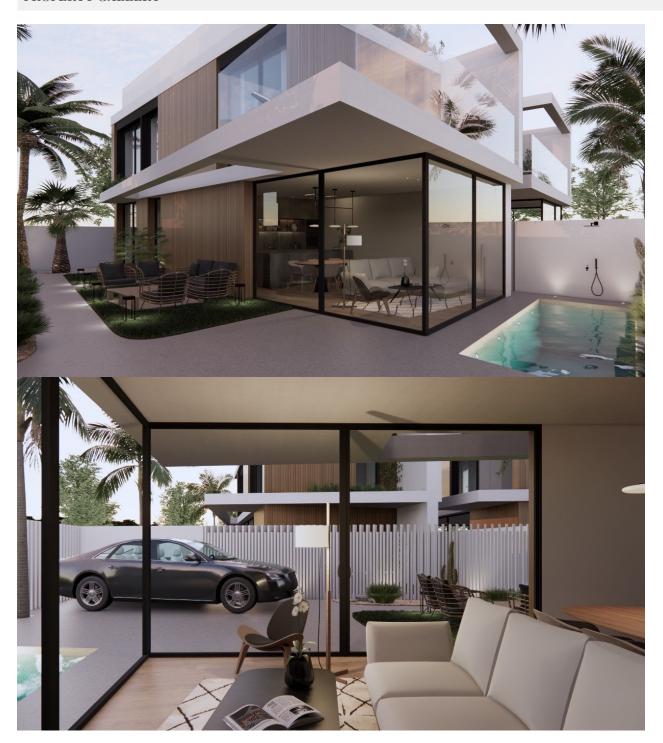

## DESCRIPTION

MAGNIFICENT NEW BUILD VILLA IN TORRE DE LA HORADADA with private pool and garden, only 300m from the beach. This 130m2 villa is built on a 201m2 plot and is divided into ground floor, first floor and a 20m2 solarium with a possibility of a basement at an extra cost. It consists of 3 bedrooms, 3 bathrooms, and a living room with open kitchen, a garden with private pool and a parking space. The villa is located only 300 meters from the beach and 200 meters from the Plaza Nueva shopping centre. Torre de la Horadada is located south of Alicante in a beautiful location on the coast. The beautiful beaches of Torre de la Horadada and Mil Palmeras have fine sand beautiful promenade. There are lots of restaurants, bars and shops, also water sports, diving and snorkeling. In addition to the original established Golf courses on the Orihuela Costa Villamartin, Las Ramblas, Real Campoamor and Las Colinas approximately 14km away, Pilar de la Horadada is also well served with the excellent course Lo Romero only 6km drive. It is well connected just 40 minutes from Alicante and Murcias Corvera airports, with large commercial shopping centres and multiple golf courses all within easy reach.

# GARDEN AND TERRACES

- Open terrace
- Automatic watering system
- Palm trees
- Landscaped
- Fenced
- Stone wallsPrivate garden

### **PARKING**

Parking no Cars: 2