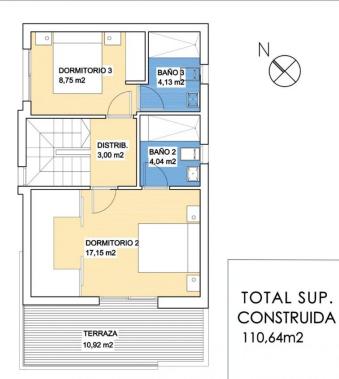

#### DESCRIPTION

WONDERFUL NEW BUILD VILLA IN PINAR DE CAMPOVERDE with private pool and garden. This 102m2villa is built on a plot of 306m2 and is over 2 floors with 3 bedrooms, 3 bathrooms, an open plan kitchen with lounge area, a 10m2 terrace and an optional 32m2 solarium at an extra cost. The large garden has a parking space. Pinar de Campoverde is a village set on a wooded hillside, 8 kms inland with views to the Mediterranean. There are many northern European residents living here. The centre of Campoverde has several bars, restaurants, a supermarket and a bank. There is a small street market on Sunday mornings. To the south west of the village is the famous Rio Seco Natural Park where you can walk along the (usually dry!) bed of the river. There is a spectacular gorge carved by the waters over millennia through the yellow sandstone. Lo Romero golf course nearby and the sandy beaches of Torre de la Horadada are 15 minutes drive away. The Airports of Corvera (Murcia) and Alicante are respectively 40 and 55 minutes away.

### **PROPERTY GALLERY**

PLANTA BAJA SUPERFICIE CONST.-60,40m2

PLANTA PRIMERA SUPERFICIE CONST.-50,24m2 TERRAZA.-10,95m2

"Experience our experience - Because you deserve the best"