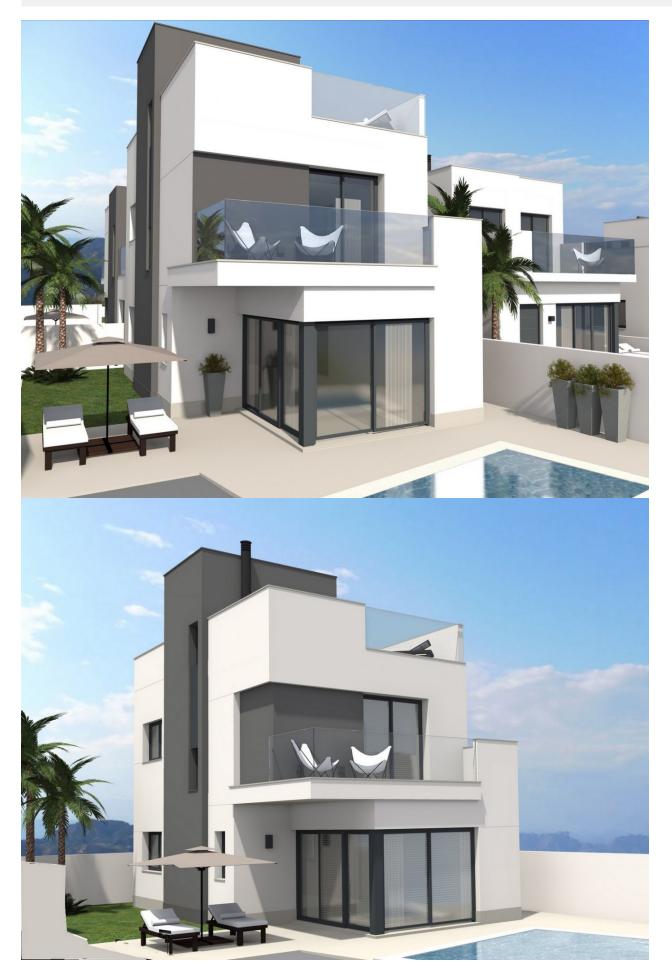

#### DESCRIPTION

WONDERFUL NEW BUILD VILLA IN PINAR DE CAMPOVERDE with private pool and garden. This 102m2villa is built on a plot of 306m2 and is over 2 floors with 3 bedrooms, 3 bathrooms, an open plan kitchen with lounge area, a 10m2 terrace and an optional 32m2 solarium at an extra cost. The large garden has a parking space. Pinar de Campoverde is a village set on a wooded hillside, 8 kms inland with views to the Mediterranean. There are many northern European residents living here. The centre of Campoverde has several bars, restaurants, a supermarket and a bank. There is a small street market on Sunday mornings. To the south west of the village is the famous Rio Seco Natural Park where you can walk along the (usually dry!) bed of the river. There is a spectacular gorge carved by the waters over millennia through the yellow sandstone. Lo Romero golf course nearby and the sandy beaches of Torre de la Horadada are 15 minutes drive away. The Airports of Corvera (Murcia) and Alicante are respectively 40 and 55 minutes away.