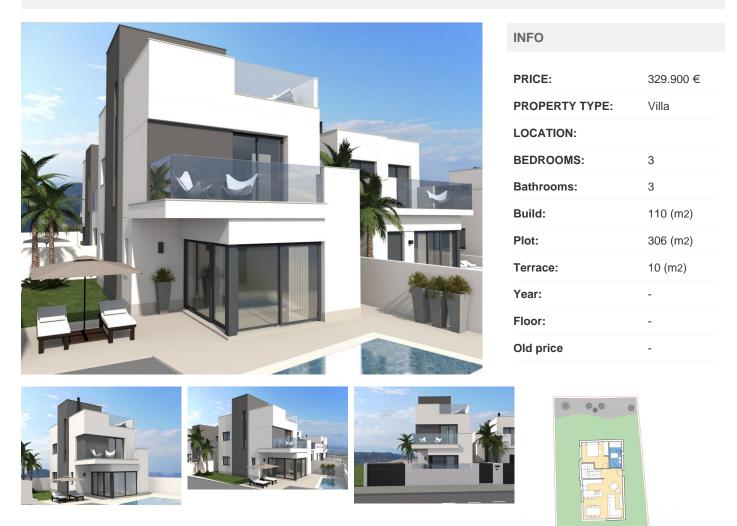

REF: # 9716

#### DESCRIPTION

WONDERFUL NEW BUILD VILLA IN PINAR DE CAMPOVERDE with private pool and garden. This 102m2villa is built on a plot of 306m2 and is over 2 floors with 3 bedrooms, 3 bathrooms, an open plan kitchen with lounge area, a 10m2 terrace and an optional 32m2 solarium at an extra cost. The large garden has a parking space. Pinar de Campoverde is a village set on a wooded hillside, 8 kms inland with views to the Mediterranean. There are many northern European residents living here. The centre of Campoverde has several bars, restaurants, a supermarket and a bank. There is a small street market on Sunday mornings. To the south west of the village is the famous Rio Seco Natural Park where you can walk along the (usually dry!) bed of the river. There is a spectacular gorge carved by the waters over millennia through the yellow sandstone. Lo Romero golf course nearby and the sandy beaches of Torre de la Horadada are 15 minutes drive away. The Airports of Corvera (Murcia) and Alicante are respectively 40 and 55 minutes away.