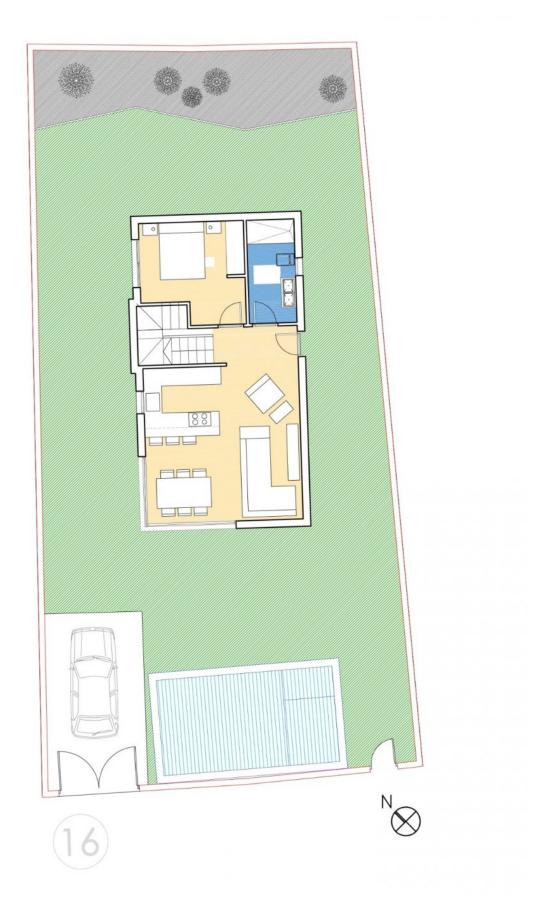

### **PROPERTY GALLERY**

PLANTA BAJA SUPERFICIE CONST.-60,40m2

PLANTA PRIMERA SUPERFICIE CONST.-50,24m2 TERRAZA.-10,95m2

"Experience our experience - Because you deserve the best"