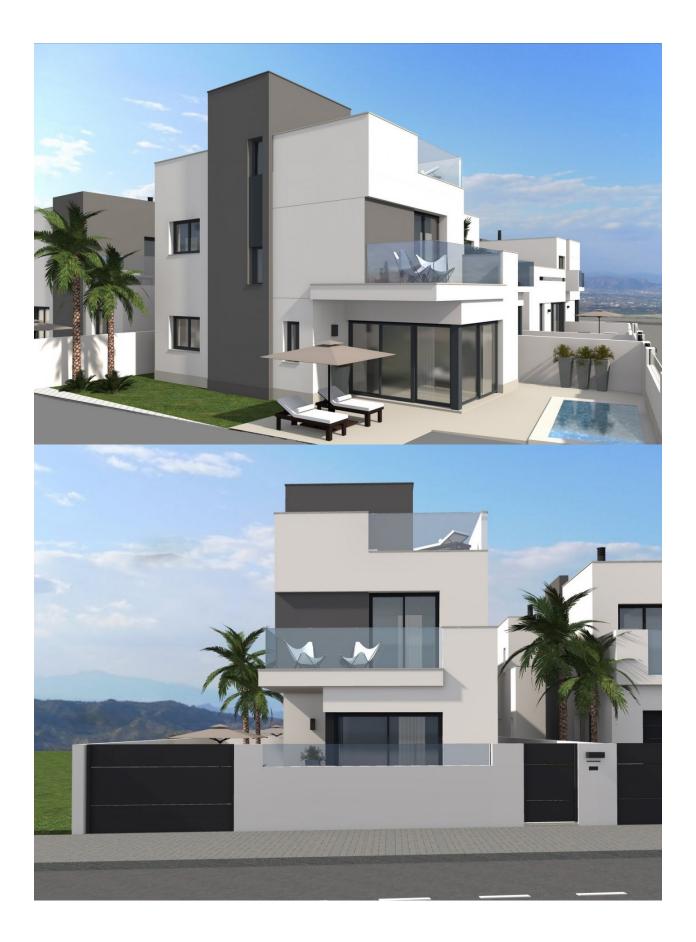

#### DESCRIPTION

WONDERFUL NEW BUILD VILLA IN PINAR DE CAMPOVERDE with private pool and garden. This 102m2villa is built on a plot of 306m2 and is over 2 floors with 3 bedrooms, 3 bathrooms, an open plan kitchen with lounge area, a 10m2 terrace and an optional 32m2 solarium at an extra cost. The large garden has a parking space. Pinar de Campoverde is a village set on a wooded hillside, 8 kms inland with views to the Mediterranean. There are many northern European residents living here. The centre of Campoverde has several bars, restaurants, a supermarket and a bank. There is a small street market on Sunday mornings. To the south west of the village is the famous Rio Seco Natural Park where you can walk along the (usually dry!) bed of the river. There is a spectacular gorge carved by the waters over millennia through the yellow sandstone. Lo Romero golf course nearby and the sandy beaches of Torre de la Horadada are 15 minutes drive away. The Airports of Corvera (Murcia) and Alicante are respectively 40 and 55 minutes away.