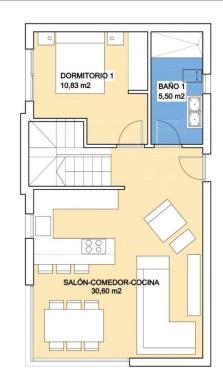

#### DESCRIPTION

WONDERFUL NEW BUILD VILLA IN PINAR DE CAMPOVERDE with private pool and garden. This 102m2villa is built on a plot of 306m2 and is over 2 floors with 3 bedrooms, 3 bathrooms, an open plan kitchen with lounge area, a 10m2 terrace and an optional 32m2 solarium at an extra cost. The large garden has a parking space. Pinar de Campoverde is a village set on a wooded hillside, 8 kms inland with views to the Mediterranean. There are many northern European residents living here. The centre of Campoverde has several bars, restaurants, a supermarket and a bank. There is a small street market on Sunday mornings. To the south west of the village is the famous Rio Seco Natural Park where you can walk along the (usually dry!) bed of the river. There is a spectacular gorge carved by the waters over millennia through the yellow sandstone. Lo Romero golf course nearby and the sandy beaches of Torre de la Horadada are 15 minutes drive away. The Airports of Corvera (Murcia) and Alicante are respectively 40 and 55 minutes away.

### **PROPERTY GALLERY**

PLANTA BAJA SUPERFICIE CONST.-60,40m2

PLANTA PRIMERA SUPERFICIE CONST.-50,24m2 TERRAZA.-10,95m2

"Experience our experience - Because you deserve the best"