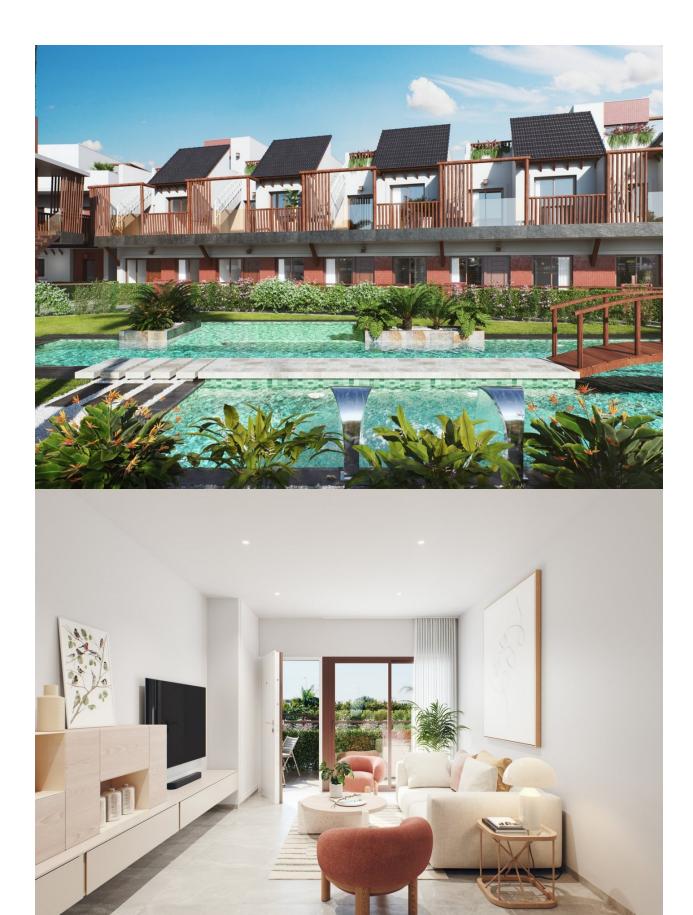

## **DESCRIPTION**

NEW BUILD RESIDENTIAL OF APARTMENTS 2 BED TOP FLOOR IN PILAR DE LA HORADADA. This 70m2 top floor apartment consists of 2 bedrooms, 2 bathrooms with a private 10m2 terrace and 58m2 solarium. The residential has a communal pool and parking space. They are a relaxing combination of natural materials and extensive decoration and perfectly located close to all services, only 300 meters from the town centre of Pilar de la Horadada and less than 3 kilometres from the beach, in the heart of the Costa Blanca. Pilar de la Horadada is a typical Spanish village in the most southern part of the Costa Blanca. There are the beautiful beaches of Torre de la Horadada and Mil Palmeras with fine sand promenade just 5 minutes away. The large main street has supermarkets, lots of shops, restaurants and bars and some lovely squares. Nearby you have a much larger shopping centre, the Plaza Nueva and internationally recognized golf courses such as Lo Romero, Campoamor and Villamartín, among others. The airports of Corvera (Murcia) and Alicante are respectively 40 and 55 minutes away.