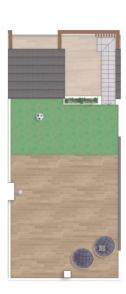

## GARDEN AND TERRACES

• Open terrace

Planta solarium/ Topfloor

## VIVIENDA BLOQUE 2 - 37G:

| SUPERFICIE ÚTIL                |                      |
|--------------------------------|----------------------|
| Salón - Comedor - Cocina       |                      |
| Dormitorio 1                   | 11,04 m              |
| Dormitorio 2                   | .10,08 m             |
| Baño 1                         | 3,05 m               |
| Baño 2                         | 3,38 m               |
| TOTAL SUPERFICIE ÚTIL          | .60,02 m             |
| EXTERIORES                     |                      |
| Terraza                        |                      |
| Solarium                       | 58,21m <sup>2</sup>  |
| SUPERFICIES CONSTRUIDAS        |                      |
| Superficie construída vivienda | 70,06 m              |
| TOTAL SUPERFICIE CONSTRUÍDA    | 70,06 m <sup>2</sup> |
|                                |                      |