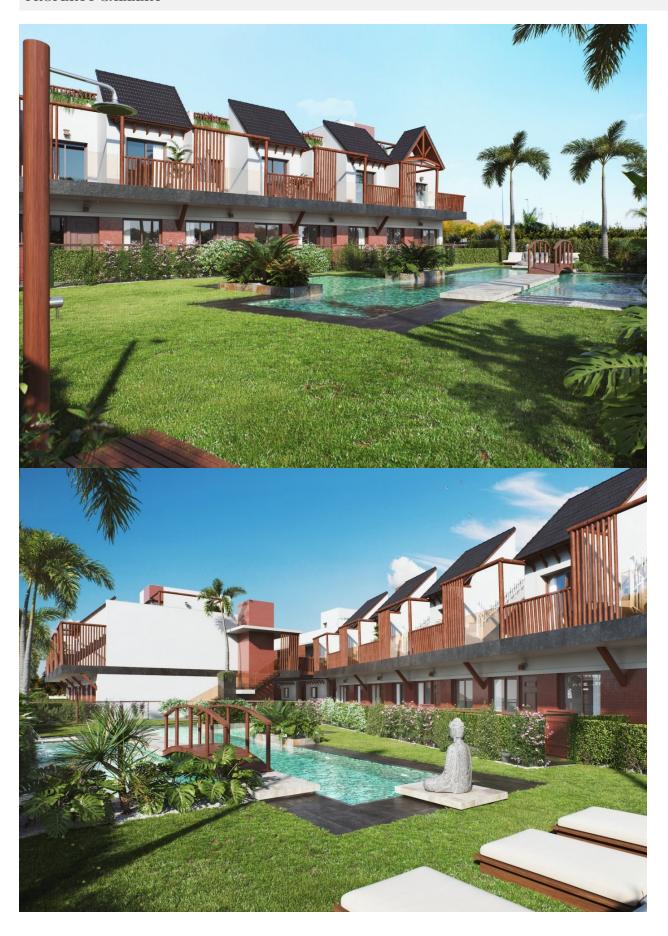

## **DESCRIPTION**

NEW BUILD RESIDENTIAL OF APARTMENTS 2 BED TOP FLOOR IN PILAR DE LA HORADADA. This 70m2 top floor apartment consists of 2 bedrooms, 2 bathrooms with a private 10m2 terrace and 58m2 solarium. The residential has a communal pool and parking space. They are a relaxing combination of natural materials and extensive decoration and perfectly located close to all services, only 300 meters from the town centre of Pilar de la Horadada and less than 3 kilometres from the beach, in the heart of the Costa Blanca. Pilar de la Horadada is a typical Spanish village in the most southern part of the Costa Blanca. There are the beautiful beaches of Torre de la Horadada and Mil Palmeras with fine sand promenade just 5 minutes away. The large main street has supermarkets, lots of shops, restaurants and bars and some lovely squares. Nearby you have a much larger shopping centre, the Plaza Nueva and internationally recognized golf courses such as Lo Romero, Campoamor and Villamartín, among others. The airports of Corvera (Murcia) and Alicante are respectively 40 and 55 minutes away.