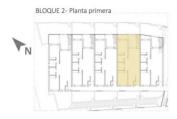

## VIVIENDA BLOQUE 2 - 37G:

| SUPERFICIE ÚTIL                |                      |
|--------------------------------|----------------------|
| Salón - Comedor - Cocina       |                      |
| Dormitorio 1                   | 11,04 m              |
| Dormitorio 2                   | .10,08 m             |
| Baño 1                         | 3,05 m               |
| Baño 2                         | 3,38 m               |
| TOTAL SUPERFICIE ÚTIL          | .60,02 m             |
| EXTERIORES                     |                      |
| Terraza                        |                      |
| Solarium                       | 58,21m <sup>2</sup>  |
| SUPERFICIES CONSTRUIDAS        |                      |
| Superficie construída vivienda | 70,06 m              |
| TOTAL SUPERFICIE CONSTRUÍDA    | 70,06 m <sup>2</sup> |
|                                |                      |