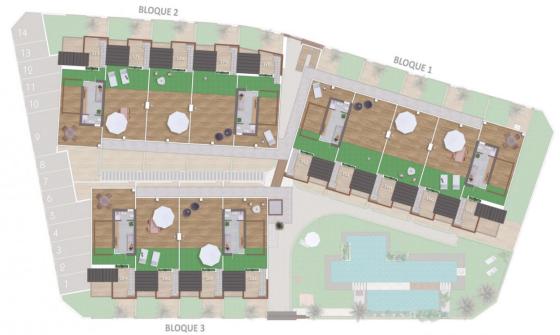

## VIVIENDA BLOQUE 2 - 37G:

| SUPERFICIE ÚTIL                |                      |
|--------------------------------|----------------------|
| Salón - Comedor - Cocina       |                      |
| Dormitorio 1                   | 11,04 m              |
| Dormitorio 2                   | .10,08 m             |
| Baño 1                         | 3,05 m               |
| Baño 2                         | 3,38 m               |
| TOTAL SUPERFICIE ÚTIL          | .60,02 m             |
| EXTERIORES                     |                      |
| Terraza                        |                      |
| Solarium                       | 58,21m <sup>2</sup>  |
| SUPERFICIES CONSTRUIDAS        |                      |
| Superficie construída vivienda | 70,06 m              |
| TOTAL SUPERFICIE CONSTRUÍDA    | 70,06 m <sup>2</sup> |
|                                |                      |

Planta Baja / Ground Floor

Planta Primera / First Floor

Planta Solarium / Topfloor

"Experience our experience - Because you deserve the best"