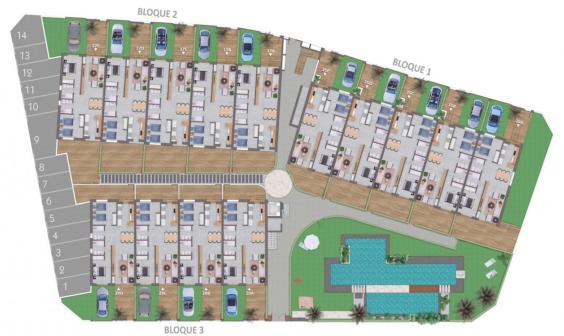

## **DESCRIPTION**

NEW BUILD RESIDENTIAL OF APARTMENTS 2 BED TOP FLOOR IN PILAR DE LA HORADADA. This 70m2 top floor apartment consists of 2 bedrooms, 2 bathrooms with a private 10m2 terrace and 58m2 solarium. The residential has a communal pool and parking space. They are a relaxing combination of natural materials and extensive decoration and perfectly located close to all services, only 300 meters from the town centre of Pilar de la Horadada and less than 3 kilometres from the beach, in the heart of the Costa Blanca. Pilar de la Horadada is a typical Spanish village in the most southern part of the Costa Blanca. There are the beautiful beaches of Torre de la Horadada and Mil Palmeras with fine sand promenade just 5 minutes away. The large main street has supermarkets, lots of shops, restaurants and bars and some lovely squares. Nearby you have a much larger shopping centre, the Plaza Nueva and internationally recognized golf courses such as Lo Romero, Campoamor and Villamartín, among others. The airports of Corvera (Murcia) and Alicante are respectively 40 and 55 minutes away.