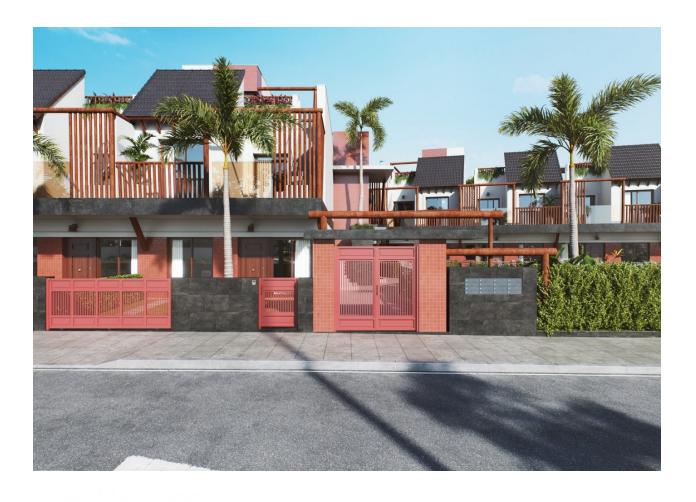

## **DESCRIPTION**

NEW BUILD RESIDENTIAL OF APARTMENTS 2 BED TOP FLOOR IN PILAR DE LA HORADADA. This 70m2 top floor apartment consists of 2 bedrooms, 2 bathrooms with a private 10m2 terrace and 58m2 solarium. The residential has a communal pool and parking space. They are a relaxing combination of natural materials and extensive decoration and perfectly located close to all services, only 300 meters from the town centre of Pilar de la Horadada and less than 3 kilometres from the beach, in the heart of the Costa Blanca. Pilar de la Horadada is a typical Spanish village in the most southern part of the Costa Blanca. There are the beautiful beaches of Torre de la Horadada and Mil Palmeras with fine sand promenade just 5 minutes away. The large main street has supermarkets, lots of shops, restaurants and bars and some lovely squares. Nearby you have a much larger shopping centre, the Plaza Nueva and internationally recognized golf courses such as Lo Romero, Campoamor and Villamartín, among others. The airports of Corvera (Murcia) and Alicante are respectively 40 and 55 minutes away.