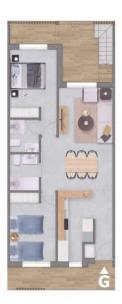

## **DESCRIPTION**

NEW BUILD RESIDENTIAL OF APARTMENTS 2 BED TOP FLOOR IN PILAR DE LA HORADADA. This 70m2 top floor apartment consists of 2 bedrooms, 2 bathrooms with a private 10m2 terrace and 58m2 solarium. The residential has a communal pool and parking space. They are a relaxing combination of natural materials and extensive decoration and perfectly located close to all services, only 300 meters from the town centre of Pilar de la Horadada and less than 3 kilometres from the beach, in the heart of the Costa Blanca. Pilar de la Horadada is a typical Spanish village in the most southern part of the Costa Blanca. There are the beautiful beaches of Torre de la Horadada and Mil Palmeras with fine sand promenade just 5 minutes away. The large main street has supermarkets, lots of shops, restaurants and bars and some lovely squares. Nearby you have a much larger shopping centre, the Plaza Nueva and internationally recognized golf courses such as Lo Romero, Campoamor and Villamartín, among others. The airports of Corvera (Murcia) and Alicante are respectively 40 and 55 minutes away.