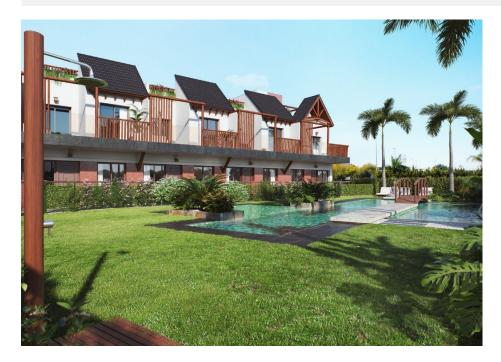

## **DESCRIPTION**

NEW BUILD RESIDENTIAL OF APARTMENTS 2 BED TOP FLOOR IN PILAR DE LA HORADADA. This 70m2 top floor apartment consists of 2 bedrooms, 2 bathrooms with a private 10m2 terrace and 58m2 solarium. The residential has a communal pool and parking space. They are a relaxing combination of natural materials and extensive decoration and perfectly located close to all services, only 300 meters from the town centre of Pilar de la Horadada and less than 3 kilometres from the beach, in the heart of the Costa Blanca. Pilar de la Horadada is a typical Spanish village in the most southern part of the Costa Blanca. There are the beautiful beaches of Torre de la Horadada and Mil Palmeras with fine sand promenade just 5 minutes away. The large main street has supermarkets, lots of shops, restaurants and bars and some lovely squares. Nearby you have a much larger shopping centre, the Plaza Nueva and internationally recognized golf courses such as Lo Romero, Campoamor and Villamartín, among others. The airports of Corvera (Murcia) and Alicante are respectively 40 and 55 minutes away.

## GARDEN AND TERRACES

• Open terrace

Planta solarium/ Topfloor