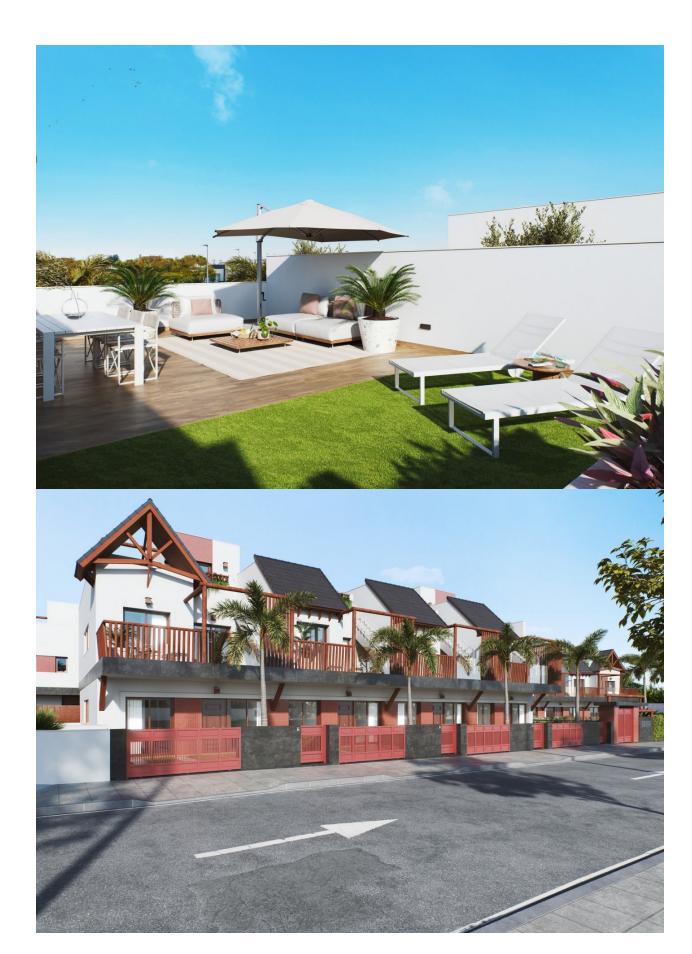

## **DESCRIPTION**

NEW BUILD RESIDENTIAL OF APARTMENTS 2 BED TOP FLOOR IN PILAR DE LA HORADADA. This 70m2 top floor apartment consists of 2 bedrooms, 2 bathrooms with a private 10m2 terrace and 58m2 solarium. The residential has a communal pool and parking space. They are a relaxing combination of natural materials and extensive decoration and perfectly located close to all services, only 300 meters from the town centre of Pilar de la Horadada and less than 3 kilometres from the beach, in the heart of the Costa Blanca. Pilar de la Horadada is a typical Spanish village in the most southern part of the Costa Blanca. There are the beautiful beaches of Torre de la Horadada and Mil Palmeras with fine sand promenade just 5 minutes away. The large main street has supermarkets, lots of shops, restaurants and bars and some lovely squares. Nearby you have a much larger shopping centre, the Plaza Nueva and internationally recognized golf courses such as Lo Romero, Campoamor and Villamartín, among others. The airports of Corvera (Murcia) and Alicante are respectively 40 and 55 minutes away.

## GARDEN AND TERRACES

• Open terrace

Planta solarium/ Topfloor