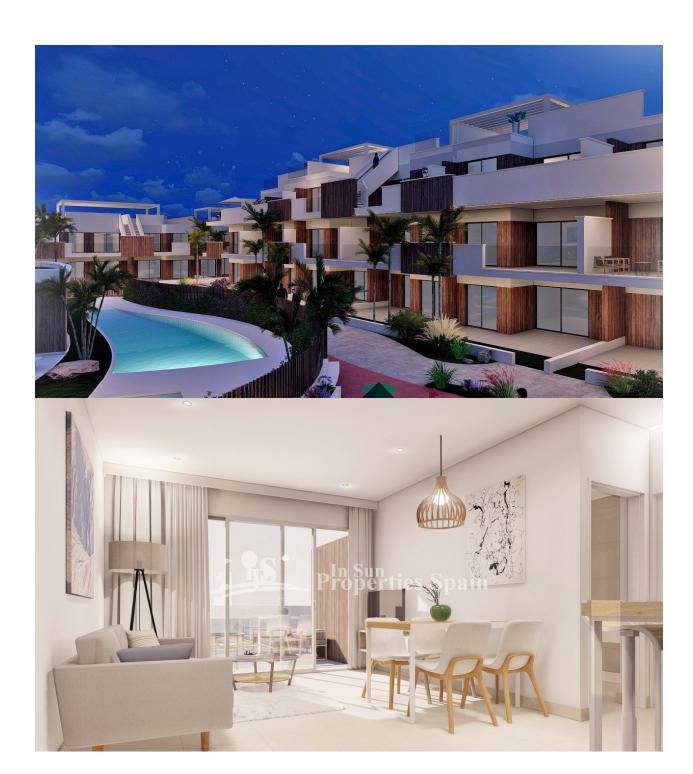

#### **DESCRIPTION**

NEW BUILD RESIDENTIAL COMPLEX APARTMENT GROUND FLOOR IN PILAR DE LA HORADADA. This beautiful 71m2 ground floor apartment consists of 2 bedrooms, 2 bathrooms, a 22m2 private terrace and a 21m2 private garden. The complex has a large communal garden with pool, gym and playground for the kids. Each property has garage spaces and storerooms in the basement. Located in an unbeatable enclave within a large residential area of Pilar de la Horadada, it is a privileged place for families due to its easy access to all kinds of services and amenities. Pilar de la Horadada is a typical Spanish village in the most southern part of the Costa Blanca. The large main street has supermarkets, lots of shops, restaurants and bars and some lovely squares. The beautiful beaches of Torre de la Horadada and Mil Palmeras with fine sand promenade is just 5 minutes away. In addition to the original established Golf courses on the Orihuela Costa Villamartin, Las Ramblas, Real Campoamor and Las Colinas approximately 14km away, Pilar de la Horadada is also well served with the excellent course Lo Romero only 4.2km drive. The Airports of Corvera (Murcia) and Alicante are respectively 40 and 55 minutes away.

### **EXTRA**

**GARDEN AND** 

**TERRACES** 

- Open terrace Private garden Communal Garden

## MAIN LIVING AREA

• Gym

- Reinforced door
- Storage room

| Room - Estancia                            | 3      |
|--------------------------------------------|--------|
| Living room - Kitchen<br>(Estar - Cocina)  | 27,95  |
| Laundry room<br>(Galería)                  | 3,75   |
| Bedroom 1<br>(Dormitorio 1)                | 12,26  |
| Bedroom 2<br>(Dormitorio 2)                | 9,98   |
| Bedroom 3<br>(Dormitorio 3)                | 0,00   |
| Bathroom 1<br>(Baño 1)                     | 3,43   |
| Bathroom 2<br>(Baño 2)                     | 3,14   |
| Covered Terrace<br>(Terraza Cubierta)      | 22,10  |
| Uncovered Terrace<br>(Terraza Descubierta) | 21,65  |
| Solarium<br>(Solarium)                     | 0,00   |
| Total Surface<br>(Superficie total)        | 104,26 |