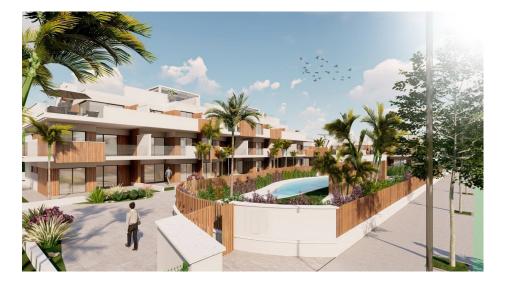

#### **DESCRIPTION**

NEW BUILD RESIDENTIAL COMPLEX APARTMENT GROUND FLOOR IN PILAR DE LA HORADADA. This beautiful 71m2 ground floor apartment consists of 2 bedrooms, 2 bathrooms, a 22m2 private terrace and a 21m2 private garden. The complex has a large communal garden with pool, gym and playground for the kids. Each property has garage spaces and storerooms in the basement. Located in an unbeatable enclave within a large residential area of Pilar de la Horadada, it is a privileged place for families due to its easy access to all kinds of services and amenities. Pilar de la Horadada is a typical Spanish village in the most southern part of the Costa Blanca. The large main street has supermarkets, lots of shops, restaurants and bars and some lovely squares. The beautiful beaches of Torre de la Horadada and Mil Palmeras with fine sand promenade is just 5 minutes away. In addition to the original established Golf courses on the Orihuela Costa Villamartin, Las Ramblas, Real Campoamor and Las Colinas approximately 14km away, Pilar de la Horadada is also well served with the excellent course Lo Romero only 4.2km drive. The Airports of Corvera (Murcia) and Alicante are respectively 40 and 55 minutes away.