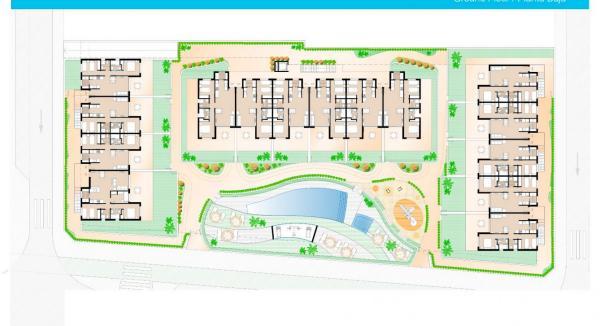

#### **DESCRIPTION**

NEW BUILD RESIDENTIAL COMPLEX APARTMENT GROUND FLOOR IN PILAR DE LA HORADADA. This beautiful 71m2 ground floor apartment consists of 2 bedrooms, 2 bathrooms, a 22m2 private terrace and a 21m2 private garden. The complex has a large communal garden with pool, gym and playground for the kids. Each property has garage spaces and storerooms in the basement. Located in an unbeatable enclave within a large residential area of Pilar de la Horadada, it is a privileged place for families due to its easy access to all kinds of services and amenities. Pilar de la Horadada is a typical Spanish village in the most southern part of the Costa Blanca. The large main street has supermarkets, lots of shops, restaurants and bars and some lovely squares. The beautiful beaches of Torre de la Horadada and Mil Palmeras with fine sand promenade is just 5 minutes away. In addition to the original established Golf courses on the Orihuela Costa Villamartin, Las Ramblas, Real Campoamor and Las Colinas approximately 14km away, Pilar de la Horadada is also well served with the excellent course Lo Romero only 4.2km drive. The Airports of Corvera (Murcia) and Alicante are respectively 40 and 55 minutes away.

Complex / Complejo

Ground Floor/ Planta Baja (E:1/100)

Sótano / Basement

"Experience our experience - Because you deserve the best"