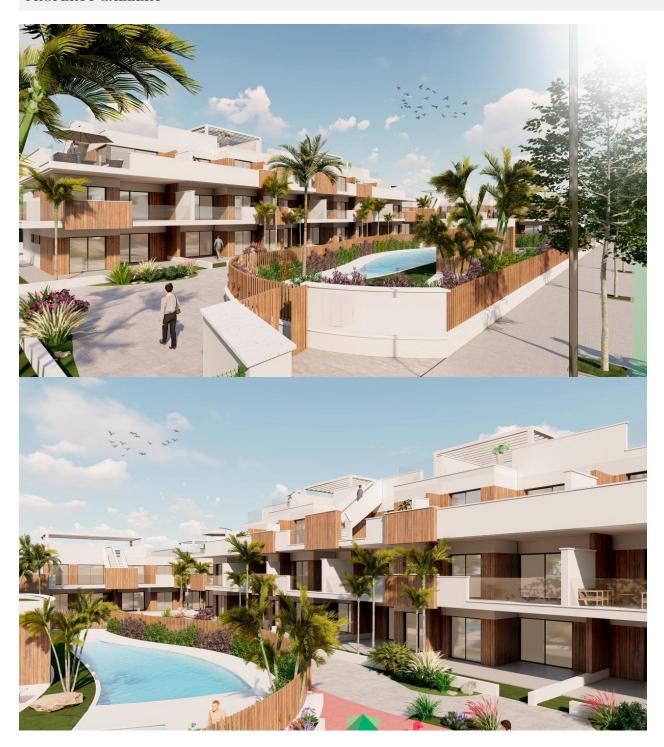

#### **DESCRIPTION**

NEW BUILD RESIDENTIAL COMPLEX APARTMENT GROUND FLOOR IN PILAR DE LA HORADADA. This beautiful 71m2 ground floor apartment consists of 2 bedrooms, 2 bathrooms, a 22m2 private terrace and a 21m2 private garden. The complex has a large communal garden with pool, gym and playground for the kids. Each property has garage spaces and storerooms in the basement. Located in an unbeatable enclave within a large residential area of Pilar de la Horadada, it is a privileged place for families due to its easy access to all kinds of services and amenities. Pilar de la Horadada is a typical Spanish village in the most southern part of the Costa Blanca. The large main street has supermarkets, lots of shops, restaurants and bars and some lovely squares. The beautiful beaches of Torre de la Horadada and Mil Palmeras with fine sand promenade is just 5 minutes away. In addition to the original established Golf courses on the Orihuela Costa Villamartin, Las Ramblas, Real Campoamor and Las Colinas approximately 14km away, Pilar de la Horadada is also well served with the excellent course Lo Romero only 4.2km drive. The Airports of Corvera (Murcia) and Alicante are respectively 40 and 55 minutes away.

### **EXTRA**

**GARDEN AND** 

**TERRACES** 

- Open terrace Private garden Communal Garden