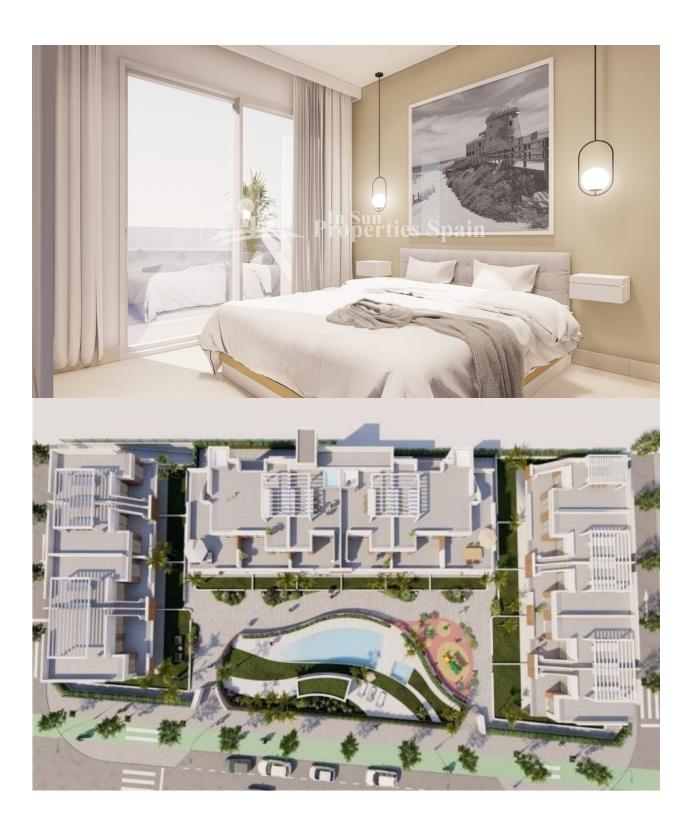

#### **DESCRIPTION**

NEW BUILD RESIDENTIAL COMPLEX APARTMENT GROUND FLOOR IN PILAR DE LA HORADADA. This beautiful 71m2 ground floor apartment consists of 2 bedrooms, 2 bathrooms, a 22m2 private terrace and a 21m2 private garden. The complex has a large communal garden with pool, gym and playground for the kids. Each property has garage spaces and storerooms in the basement. Located in an unbeatable enclave within a large residential area of Pilar de la Horadada, it is a privileged place for families due to its easy access to all kinds of services and amenities. Pilar de la Horadada is a typical Spanish village in the most southern part of the Costa Blanca. The large main street has supermarkets, lots of shops, restaurants and bars and some lovely squares. The beautiful beaches of Torre de la Horadada and Mil Palmeras with fine sand promenade is just 5 minutes away. In addition to the original established Golf courses on the Orihuela Costa Villamartin, Las Ramblas, Real Campoamor and Las Colinas approximately 14km away, Pilar de la Horadada is also well served with the excellent course Lo Romero only 4.2km drive. The Airports of Corvera (Murcia) and Alicante are respectively 40 and 55 minutes away.

### **EXTRA**

**GARDEN AND** 

**TERRACES** 

- Open terrace Private garden Communal Garden

Complex / Complejo

Ground Floor/ Planta Baja (E:1/100)

Sótano / Basement

"Experience our experience - Because you deserve the best"