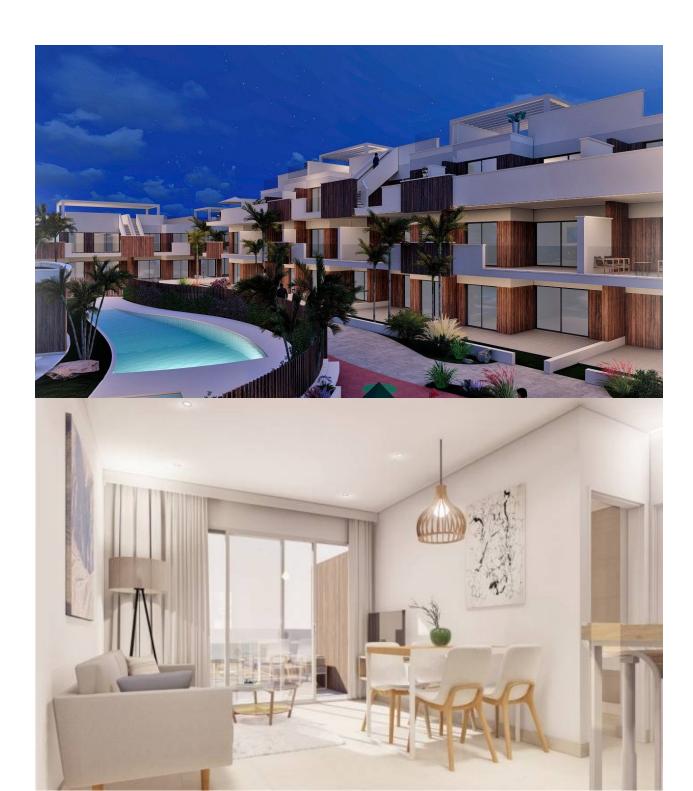

#### **DESCRIPTION**

NEW BUILD MODERN RESIDENTIAL COMPLEX APARTMENT PENTHOUSE IN PILAR DE LA HORADADA. This beautiful 65m2 penthouse apartment consists of 2 bedrooms, 2 bathrooms and a 22m2 private terrace and 62m2 solarium. The complex has a large communal garden with pool, gym and playground for the kids. Each property has garage spaces and storerooms in the basement. Located in an unbeatable enclave within a large residential area of Pilar de la Horadada, it is a privileged place for families due to its easy access to all kinds of services and amenities. Pilar de la Horadada is a typical Spanish village in the most southern part of the Costa Blanca. The large main street has supermarkets, lots of shops, restaurants and bars and some lovely squares. The beautiful beaches of Torre de la Horadada and Mil Palmeras with fine sand promenade is just 5 minutes away. In addition to the original established Golf courses on the Orihuela Costa Villamartin, Las Ramblas, Real Campoamor and Las Colinas approximately 14km away, Pilar de la Horadada is also well served with the excellent course Lo Romero only 4.2km drive. The Airports of Corvera (Murcia) and Alicante are respectively 40 and 55 minutes away. The Airports of Corvera (Murcia) and Alicante are respectively 40 and 55 minutes away.

#### **GARDEN AND TERRACES**

- Open terrace Play Ground Communal Garden