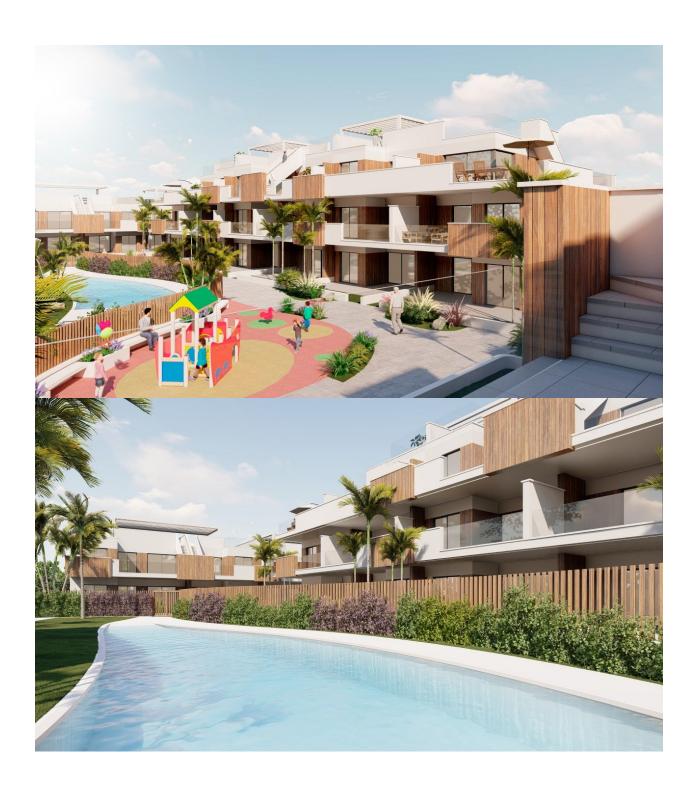

#### **DESCRIPTION**

NEW BUILD MODERN RESIDENTIAL COMPLEX APARTMENT PENTHOUSE IN PILAR DE LA HORADADA. This beautiful 65m2 penthouse apartment consists of 2 bedrooms, 2 bathrooms and a 22m2 private terrace and 62m2 solarium. The complex has a large communal garden with pool, gym and playground for the kids. Each property has garage spaces and storerooms in the basement. Located in an unbeatable enclave within a large residential area of Pilar de la Horadada, it is a privileged place for families due to its easy access to all kinds of services and amenities. Pilar de la Horadada is a typical Spanish village in the most southern part of the Costa Blanca. The large main street has supermarkets, lots of shops, restaurants and bars and some lovely squares. The beautiful beaches of Torre de la Horadada and Mil Palmeras with fine sand promenade is just 5 minutes away. In addition to the original established Golf courses on the Orihuela Costa Villamartin, Las Ramblas, Real Campoamor and Las Colinas approximately 14km away, Pilar de la Horadada is also well served with the excellent course Lo Romero only 4.2km drive. The Airports of Corvera (Murcia) and Alicante are respectively 40 and 55 minutes away. The Airports of Corvera (Murcia) and Alicante are respectively 40 and 55 minutes away.

#### **GARDEN AND TERRACES**

- Open terrace Play Ground Communal Garden