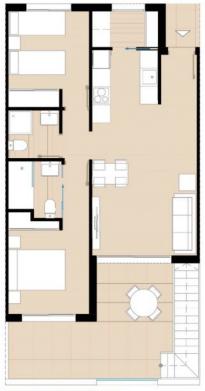

### **EXTRA**

- Reinforced door
- Storage room

| Room - Estancia                            | 22     |
|--------------------------------------------|--------|
| Living room - Kitchen<br>(Estar - Cocina)  | 27,95  |
| Laundry room<br>(Galería)                  | 3,75   |
| Bedroom 1<br>(Dormitorio 1)                | 12,26  |
| Bedroom 2<br>(Dormitorio 2)                | 9,98   |
| Bedroom 3<br>(Dormitorio 3)                | 0,00   |
| Bathroom 1<br>(Baño 1)                     | 3,43   |
| Bathroom 2<br>(Baño 2)                     | 3,14   |
| Covered Terrace<br>(Terraza Cubierta)      | 1,66   |
| Uncovered Terrace<br>(Terraza Descubierta) | 20,44  |
| Solarium<br>(Solarium)                     | 55,71  |
| Common areas<br>(Zonas Comunes)            | 2,28   |
| Total Surface (Superficie total)           | 138,32 |

Complex / Complejo

Second Floor/ Planta Segunda (E:1/100)

Solarium (E:1/200)