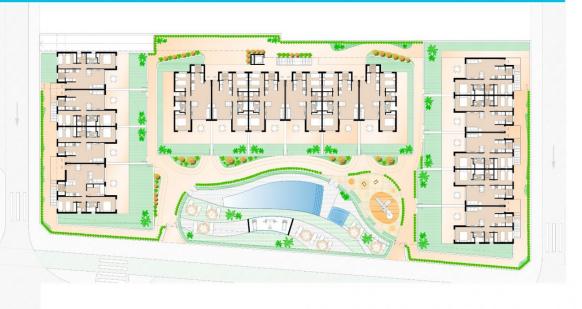

#### **DESCRIPTION**

NEW BUILD MODERN RESIDENTIAL COMPLEX APARTMENT PENTHOUSE IN PILAR DE LA HORADADA. This beautiful 65m2 penthouse apartment consists of 2 bedrooms, 2 bathrooms and a 22m2 private terrace and 62m2 solarium. The complex has a large communal garden with pool, gym and playground for the kids. Each property has garage spaces and storerooms in the basement. Located in an unbeatable enclave within a large residential area of Pilar de la Horadada, it is a privileged place for families due to its easy access to all kinds of services and amenities. Pilar de la Horadada is a typical Spanish village in the most southern part of the Costa Blanca. The large main street has supermarkets, lots of shops, restaurants and bars and some lovely squares. The beautiful beaches of Torre de la Horadada and Mil Palmeras with fine sand promenade is just 5 minutes away. In addition to the original established Golf courses on the Orihuela Costa Villamartin, Las Ramblas, Real Campoamor and Las Colinas approximately 14km away, Pilar de la Horadada is also well served with the excellent course Lo Romero only 4.2km drive. The Airports of Corvera (Murcia) and Alicante are respectively 40 and 55 minutes away. The Airports of Corvera (Murcia) and Alicante are respectively 40 and 55 minutes away.

#### **GARDEN AND TERRACES**

- Open terrace Play Ground Communal Garden