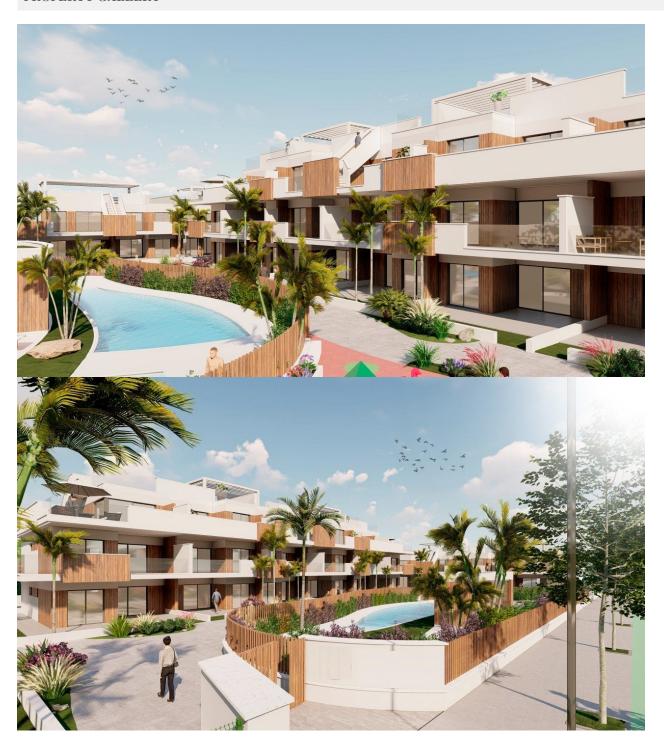

#### **DESCRIPTION**

NEW BUILD MODERN RESIDENTIAL COMPLEX APARTMENT PENTHOUSE IN PILAR DE LA HORADADA. This beautiful 65m2 penthouse apartment consists of 2 bedrooms, 2 bathrooms and a 22m2 private terrace and 62m2 solarium. The complex has a large communal garden with pool, gym and playground for the kids. Each property has garage spaces and storerooms in the basement. Located in an unbeatable enclave within a large residential area of Pilar de la Horadada, it is a privileged place for families due to its easy access to all kinds of services and amenities. Pilar de la Horadada is a typical Spanish village in the most southern part of the Costa Blanca. The large main street has supermarkets, lots of shops, restaurants and bars and some lovely squares. The beautiful beaches of Torre de la Horadada and Mil Palmeras with fine sand promenade is just 5 minutes away. In addition to the original established Golf courses on the Orihuela Costa Villamartin, Las Ramblas, Real Campoamor and Las Colinas approximately 14km away, Pilar de la Horadada is also well served with the excellent course Lo Romero only 4.2km drive. The Airports of Corvera (Murcia) and Alicante are respectively 40 and 55 minutes away. The Airports of Corvera (Murcia) and Alicante are respectively 40 and 55 minutes away.

#### **GARDEN AND TERRACES**

- Open terrace Play Ground Communal Garden