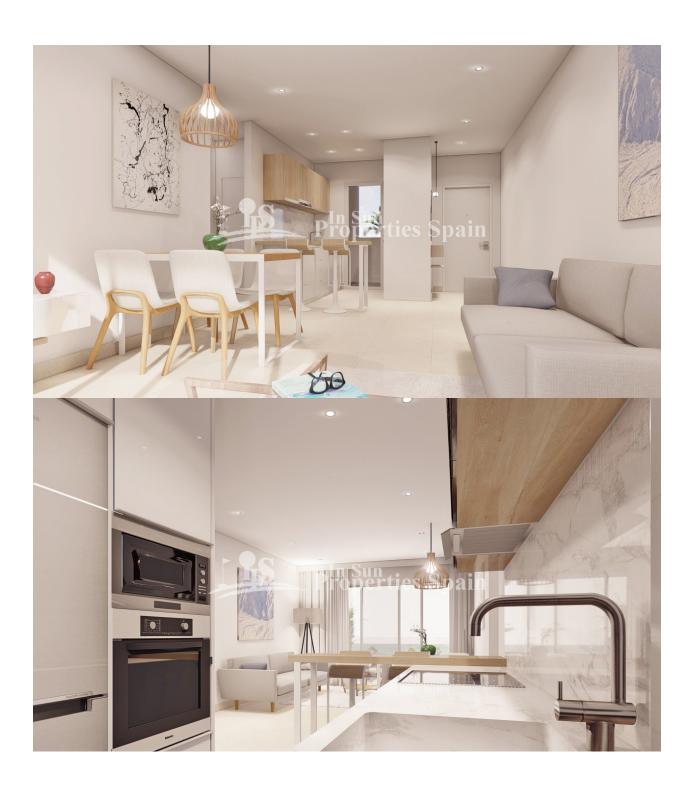

#### **DESCRIPTION**

NEW BUILD MODERN RESIDENTIAL COMPLEX APARTMENT PENTHOUSE IN PILAR DE LA HORADADA. This beautiful 65m2 penthouse apartment consists of 2 bedrooms, 2 bathrooms and a 22m2 private terrace and 62m2 solarium. The complex has a large communal garden with pool, gym and playground for the kids. Each property has garage spaces and storerooms in the basement. Located in an unbeatable enclave within a large residential area of Pilar de la Horadada, it is a privileged place for families due to its easy access to all kinds of services and amenities. Pilar de la Horadada is a typical Spanish village in the most southern part of the Costa Blanca. The large main street has supermarkets, lots of shops, restaurants and bars and some lovely squares. The beautiful beaches of Torre de la Horadada and Mil Palmeras with fine sand promenade is just 5 minutes away. In addition to the original established Golf courses on the Orihuela Costa Villamartin, Las Ramblas, Real Campoamor and Las Colinas approximately 14km away, Pilar de la Horadada is also well served with the excellent course Lo Romero only 4.2km drive. The Airports of Corvera (Murcia) and Alicante are respectively 40 and 55 minutes away. The Airports of Corvera (Murcia) and Alicante are respectively 40 and 55 minutes away.