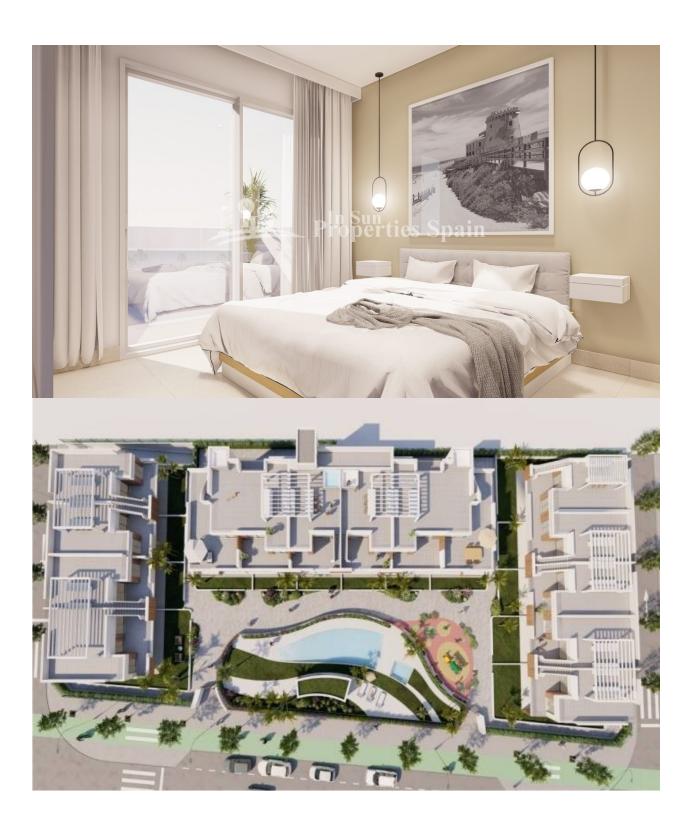

#### **DESCRIPTION**

NEW BUILD MODERN RESIDENTIAL COMPLEX APARTMENT PENTHOUSE IN PILAR DE LA HORADADA. This beautiful 65m2 penthouse apartment consists of 2 bedrooms, 2 bathrooms and a 22m2 private terrace and 62m2 solarium. The complex has a large communal garden with pool, gym and playground for the kids. Each property has garage spaces and storerooms in the basement. Located in an unbeatable enclave within a large residential area of Pilar de la Horadada, it is a privileged place for families due to its easy access to all kinds of services and amenities. Pilar de la Horadada is a typical Spanish village in the most southern part of the Costa Blanca. The large main street has supermarkets, lots of shops, restaurants and bars and some lovely squares. The beautiful beaches of Torre de la Horadada and Mil Palmeras with fine sand promenade is just 5 minutes away. In addition to the original established Golf courses on the Orihuela Costa Villamartin, Las Ramblas, Real Campoamor and Las Colinas approximately 14km away, Pilar de la Horadada is also well served with the excellent course Lo Romero only 4.2km drive. The Airports of Corvera (Murcia) and Alicante are respectively 40 and 55 minutes away. The Airports of Corvera (Murcia) and Alicante are respectively 40 and 55 minutes away.

Complex / Complejo

Second Floor/ Planta Segunda (E:1/100)

Solarium (E:1/200)