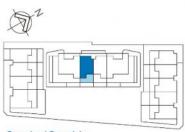

| Room - Estancia                            | 22     |
|--------------------------------------------|--------|
| Living room - Kitchen<br>(Estar - Cocina)  | 27,95  |
| Laundry room<br>(Galería)                  | 3,75   |
| Bedroom 1<br>(Dormitorio 1)                | 12,26  |
| Bedroom 2<br>(Dormitorio 2)                | 9,98   |
| Bedroom 3<br>(Dormitorio 3)                | 0,00   |
| Bathroom 1<br>(Baño 1)                     | 3,43   |
| Bathroom 2<br>(Baño 2)                     | 3,14   |
| Covered Terrace<br>(Terraza Cubierta)      | 1,66   |
| Uncovered Terrace<br>(Terraza Descubierta) | 20,44  |
| Solarium<br>(Solarium)                     | 55,71  |
| Common areas<br>(Zonas Comunes)            | 2,28   |
| Total Surface (Superficie total)           | 138,32 |



Complex / Complejo



Second Floor/ Planta Segunda (E:1/100)



Solarium (E:1/200)

#### Ground Floor / Planta Baia





#### Attic Floor / Planta Ático









Sótano / Basement







"Experience our experience - Because you deserve the best"