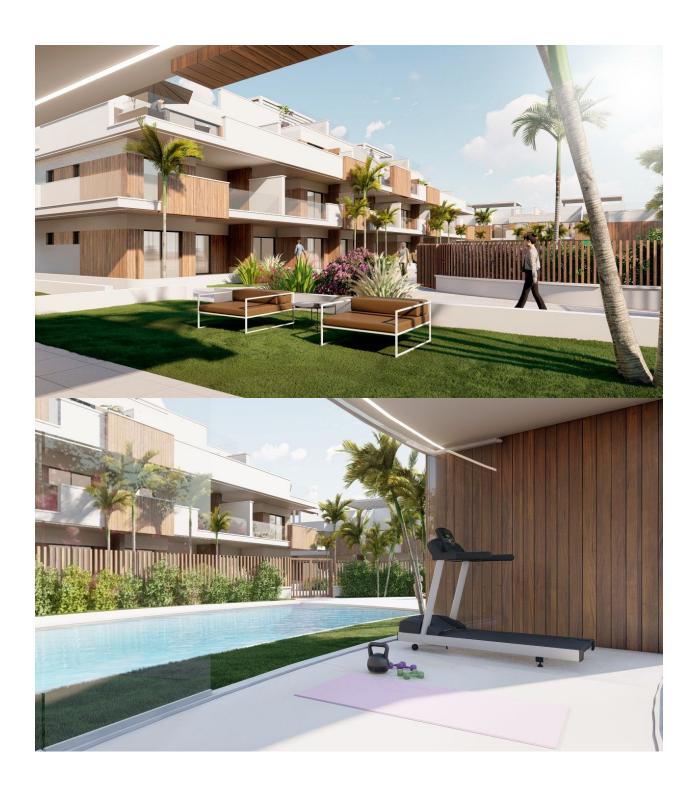

#### **DESCRIPTION**

NEW BUILD MODERN RESIDENTIAL COMPLEX APARTMENT PENTHOUSE IN PILAR DE LA HORADADA. This beautiful 65m2 penthouse apartment consists of 2 bedrooms, 2 bathrooms and a 22m2 private terrace and 62m2 solarium. The complex has a large communal garden with pool, gym and playground for the kids. Each property has garage spaces and storerooms in the basement. Located in an unbeatable enclave within a large residential area of Pilar de la Horadada, it is a privileged place for families due to its easy access to all kinds of services and amenities. Pilar de la Horadada is a typical Spanish village in the most southern part of the Costa Blanca. The large main street has supermarkets, lots of shops, restaurants and bars and some lovely squares. The beautiful beaches of Torre de la Horadada and Mil Palmeras with fine sand promenade is just 5 minutes away. In addition to the original established Golf courses on the Orihuela Costa Villamartin, Las Ramblas, Real Campoamor and Las Colinas approximately 14km away, Pilar de la Horadada is also well served with the excellent course Lo Romero only 4.2km drive. The Airports of Corvera (Murcia) and Alicante are respectively 40 and 55 minutes away. The Airports of Corvera (Murcia) and Alicante are respectively 40 and 55 minutes away.

## MAIN LIVING AREA

• Gym