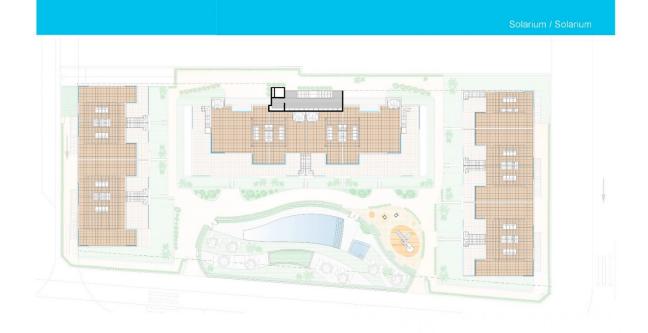

- Cocina)  | 27,95  |
| Laundry room<br>(Galería)                  | 3,75   |
| Bedroom 1<br>(Dormitorio 1)                | 12,26  |
| Bedroom 2<br>(Dormitorio 2)                | 9,98   |
| Bedroom 3<br>(Dormitorio 3)                | 0,00   |
| Bathroom 1<br>(Baño 1)                     | 3,43   |
| Bathroom 2<br>(Baño 2)                     | 3,14   |
| Covered Terrace<br>(Terraza Cubierta)      | 1,66   |
| Uncovered Terrace<br>(Terraza Descubierta) | 20,44  |
| Solarium<br>(Solarium)                     | 55,71  |
| Common areas<br>(Zonas Comunes)            | 2,28   |
| Total Surface (Superficie total)           | 138,32 |



Complex / Complejo



Second Floor/ Planta Segunda (E:1/100)



Solarium (E:1/200)

#### Ground Floor / Planta Baia





#### Attic Floor / Planta Ático









Sótano / Basement







"Experience our experience - Because you deserve the best"