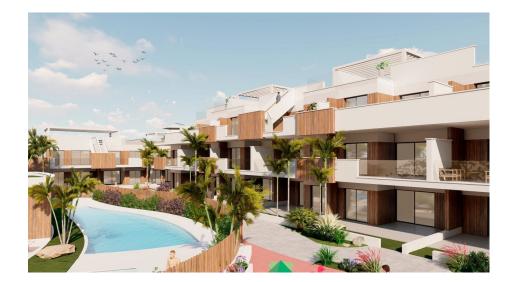

#### **DESCRIPTION**

NEW BUILD MODERN RESIDENTIAL COMPLEX APARTMENT PENTHOUSE IN PILAR DE LA HORADADA. This beautiful 65m2 penthouse apartment consists of 2 bedrooms, 2 bathrooms and a 22m2 private terrace and 62m2 solarium. The complex has a large communal garden with pool, gym and playground for the kids. Each property has garage spaces and storerooms in the basement. Located in an unbeatable enclave within a large residential area of Pilar de la Horadada, it is a privileged place for families due to its easy access to all kinds of services and amenities. Pilar de la Horadada is a typical Spanish village in the most southern part of the Costa Blanca. The large main street has supermarkets, lots of shops, restaurants and bars and some lovely squares. The beautiful beaches of Torre de la Horadada and Mil Palmeras with fine sand promenade is just 5 minutes away. In addition to the original established Golf courses on the Orihuela Costa Villamartin, Las Ramblas, Real Campoamor and Las Colinas approximately 14km away, Pilar de la Horadada is also well served with the excellent course Lo Romero only 4.2km drive. The Airports of Corvera (Murcia) and Alicante are respectively 40 and 55 minutes away. The Airports of Corvera (Murcia) and Alicante are respectively 40 and 55 minutes away.

#### **GARDEN AND TERRACES**

- Open terrace Play Ground Communal Garden