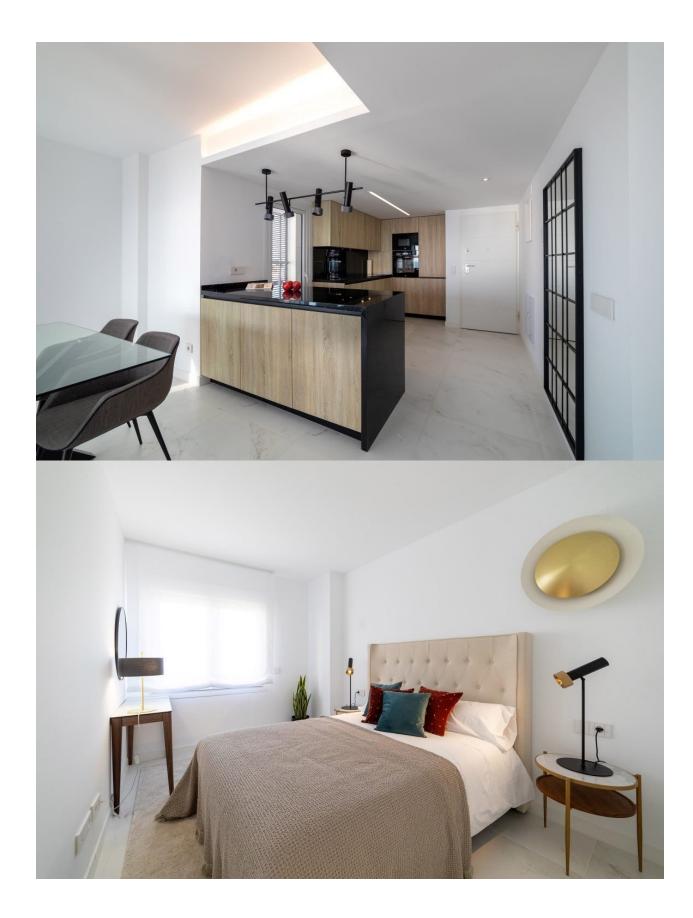

### DESCRIPTION

BEAUTIFUL RESIDENTIAL COMPLEX OF APARTMENTS GROUND FLOOR IN PUNTA PRIMA, FIRST LINE OF SEA WITH EXCLUSIVE VIEWS. This 72m2 ground floor apartment consists of 2 bedrooms, 2 bathrooms, underground parking space, a storage room and a large 85m2 private terrace with magnificent views of the Mediterranean Sea and the beach of Punta Prima. It has been designed with comfort and convenience in mind, with excellent qualities, thus allowing you to fully enjoy the common areas of the residential area. The residential has large garden areas and complete facilities from which you can enjoy the sun and sea views; these common areas are equipped with 3 swimming pools, one of which is partially heated. Children can enjoy their own children's pool, as well as a children's play area. From the urbanization, there is a direct access to the promenade. Punta Prima, located just 5 km from Torrevieja, is characterized by good communication and health infrastructures, the proximity to Alicante airport, and the number of services open throughout the year. Just 10 km away we can find the golf courses of Villamartín, Campoamor, Las Ramblas, Las Colinas and Lo Romero, as well as the commercial centers of La Zenia and Habaneras. Murcia and Alicante Airports only 50 minutes away.