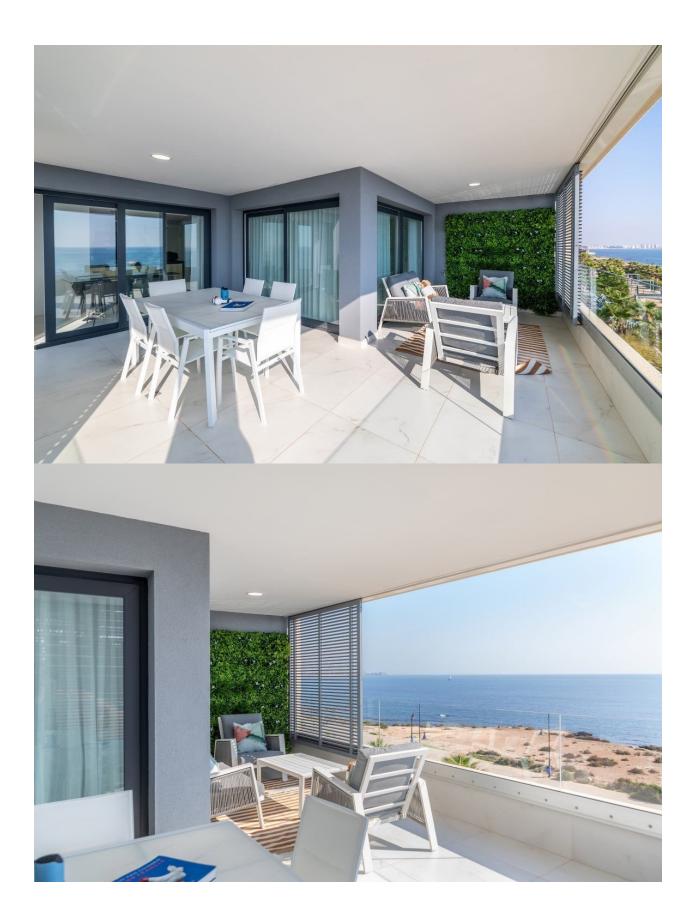

### DESCRIPTION

BEAUTIFUL RESIDENTIAL COMPLEX OF APARTMENTS GROUND FLOOR IN PUNTA PRIMA, FIRST LINE OF SEA WITH EXCLUSIVE VIEWS. This 72m2 ground floor apartment consists of 2 bedrooms, 2 bathrooms, underground parking space, a storage room and a large 85m2 private terrace with magnificent views of the Mediterranean Sea and the beach of Punta Prima. It has been designed with comfort and convenience in mind, with excellent qualities, thus allowing you to fully enjoy the common areas of the residential area. The residential has large garden areas and complete facilities from which you can enjoy the sun and sea views; these common areas are equipped with 3 swimming pools, one of which is partially heated. Children can enjoy their own children's pool, as well as a children's play area. From the urbanization, there is a direct access to the promenade. Punta Prima, located just 5 km from Torrevieja, is characterized by good communication and health infrastructures, the proximity to Alicante airport, and the number of services open throughout the year. Just 10 km away we can find the golf courses of Villamartín, Campoamor, Las Ramblas, Las Colinas and Lo Romero, as well as the commercial centers of La Zenia and Habaneras. Murcia and Alicante Airports only 50 minutes away.

# **PROPERTY GALLERY**

"Experience our experience - Because you deserve the best"