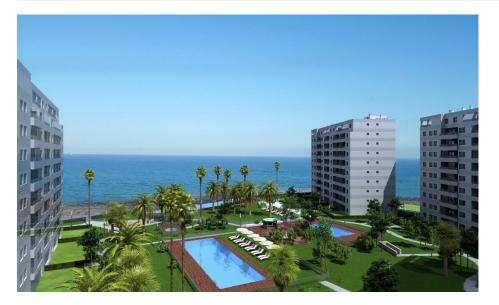

### DESCRIPTION

BEAUTIFUL RESIDENTIAL COMPLEX OF APARTMENTS GROUND FLOOR IN PUNTA PRIMA, FIRST LINE OF SEA WITH EXCLUSIVE VIEWS. This 72m2 ground floor apartment consists of 2 bedrooms, 2 bathrooms, underground parking space, a storage room and a large 85m2 private terrace with magnificent views of the Mediterranean Sea and the beach of Punta Prima. It has been designed with comfort and convenience in mind, with excellent qualities, thus allowing you to fully enjoy the common areas of the residential area. The residential has large garden areas and complete facilities from which you can enjoy the sun and sea views; these common areas are equipped with 3 swimming pools, one of which is partially heated. Children can enjoy their own children's pool, as well as a children's play area. From the urbanization, there is a direct access to the promenade. Punta Prima, located just 5 km from Torrevieja, is characterized by good communication and health infrastructures, the proximity to Alicante airport, and the number of services open throughout the year. Just 10 km away we can find the golf courses of Villamartín, Campoamor, Las Ramblas, Las Colinas and Lo Romero, as well as the commercial centers of La Zenia and Habaneras. Murcia and Alicante Airports only 50 minutes away.