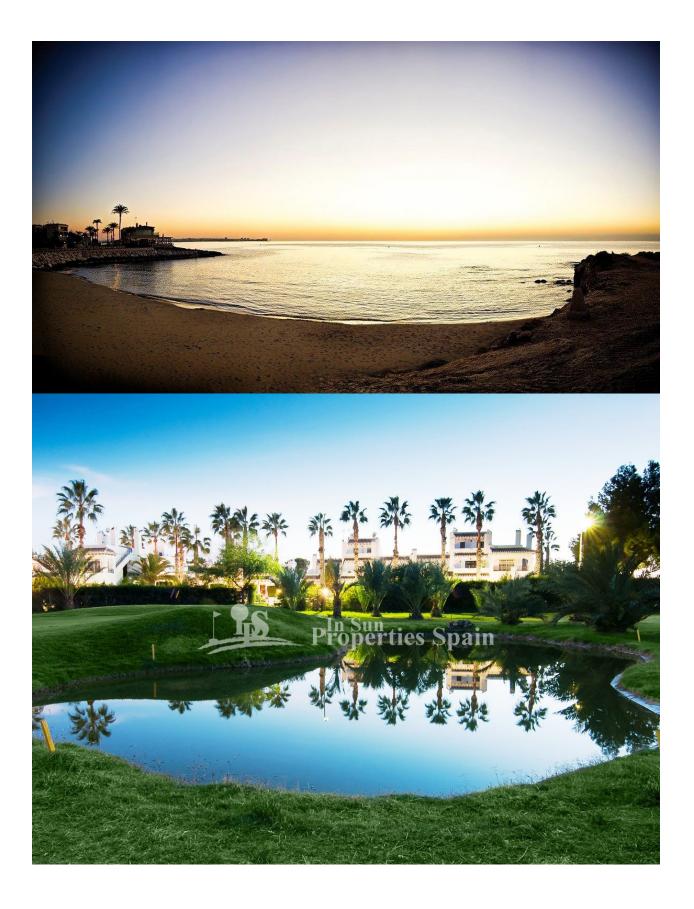

### DESCRIPTION

BEAUTIFUL RESIDENTIAL COMPLEX OF APARTMENTS GROUND FLOOR IN PUNTA PRIMA, FIRST LINE OF SEA WITH EXCLUSIVE VIEWS. This 72m2 ground floor apartment consists of 2 bedrooms, 2 bathrooms, underground parking space, a storage room and a large 85m2 private terrace with magnificent views of the Mediterranean Sea and the beach of Punta Prima. It has been designed with comfort and convenience in mind, with excellent qualities, thus allowing you to fully enjoy the common areas of the residential area. The residential has large garden areas and complete facilities from which you can enjoy the sun and sea views; these common areas are equipped with 3 swimming pools, one of which is partially heated. Children can enjoy their own children's pool, as well as a children's play area. From the urbanization, there is a direct access to the promenade. Punta Prima, located just 5 km from Torrevieja, is characterized by good communication and health infrastructures, the proximity to Alicante airport, and the number of services open throughout the year. Just 10 km away we can find the golf courses of Villamartín, Campoamor, Las Ramblas, Las Colinas and Lo Romero, as well as the commercial centers of La Zenia and Habaneras. Murcia and Alicante Airports only 50 minutes away.

## VIEWS

· Panoramic views

• Sea views

PARKING