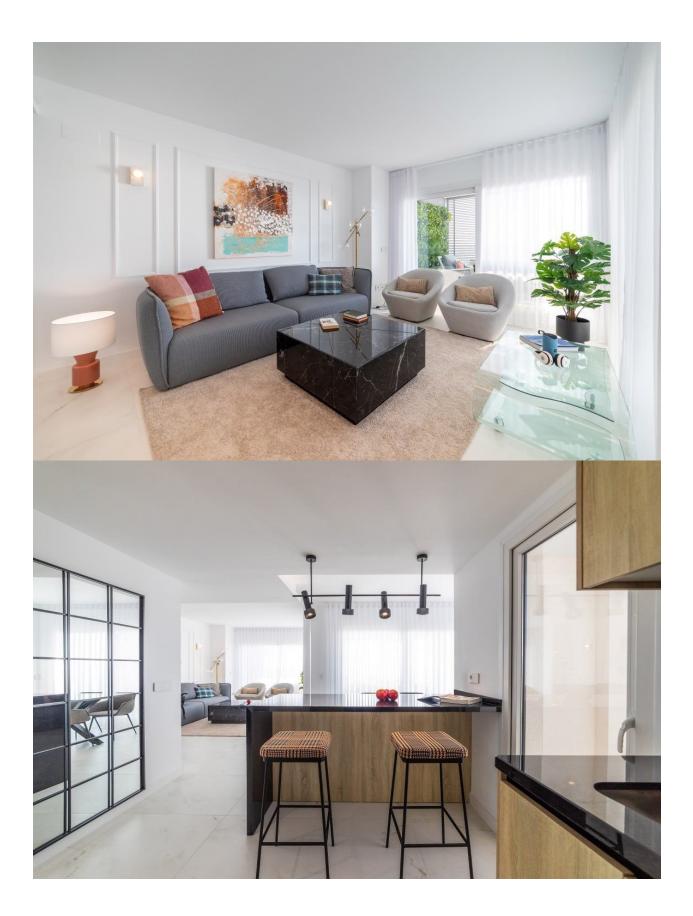

### DESCRIPTION

BEAUTIFUL RESIDENTIAL COMPLEX OF APARTMENTS GROUND FLOOR IN PUNTA PRIMA, FIRST LINE OF SEA WITH EXCLUSIVE VIEWS. This 72m2 ground floor apartment consists of 2 bedrooms, 2 bathrooms, underground parking space, a storage room and a large 85m2 private terrace with magnificent views of the Mediterranean Sea and the beach of Punta Prima. It has been designed with comfort and convenience in mind, with excellent qualities, thus allowing you to fully enjoy the common areas of the residential area. The residential has large garden areas and complete facilities from which you can enjoy the sun and sea views; these common areas are equipped with 3 swimming pools, one of which is partially heated. Children can enjoy their own children's pool, as well as a children's play area. From the urbanization, there is a direct access to the promenade. Punta Prima, located just 5 km from Torrevieja, is characterized by good communication and health infrastructures, the proximity to Alicante airport, and the number of services open throughout the year. Just 10 km away we can find the golf courses of Villamartín, Campoamor, Las Ramblas, Las Colinas and Lo Romero, as well as the commercial centers of La Zenia and Habaneras. Murcia and Alicante Airports only 50 minutes away.

## KITCHEN

- Open kitchen
- Equipped kitchen
- Granite countertop