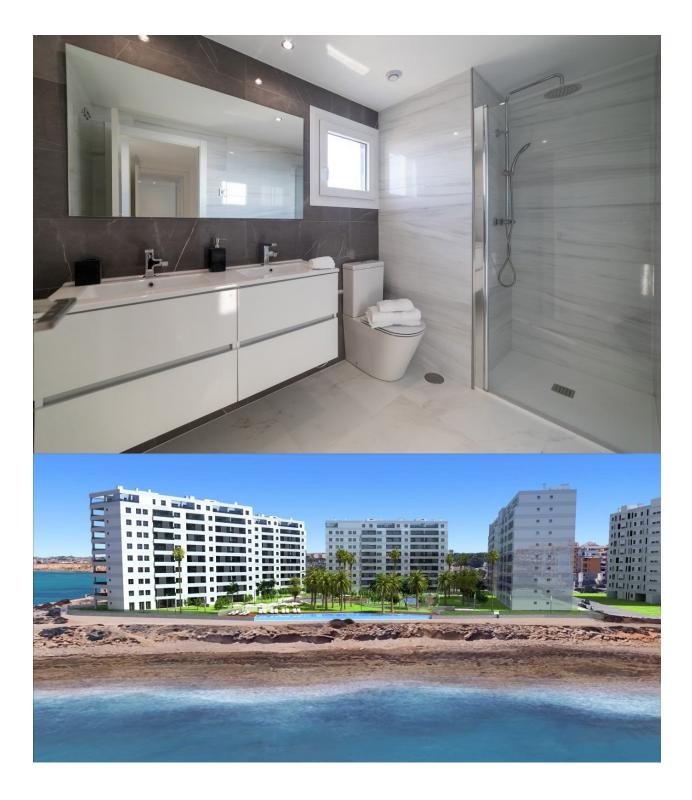

### DESCRIPTION

BEAUTIFUL RESIDENTIAL COMPLEX OF APARTMENTS GROUND FLOOR IN PUNTA PRIMA, FIRST LINE OF SEA WITH EXCLUSIVE VIEWS. This 72m2 ground floor apartment consists of 2 bedrooms, 2 bathrooms, underground parking space, a storage room and a large 85m2 private terrace with magnificent views of the Mediterranean Sea and the beach of Punta Prima. It has been designed with comfort and convenience in mind, with excellent qualities, thus allowing you to fully enjoy the common areas of the residential area. The residential has large garden areas and complete facilities from which you can enjoy the sun and sea views; these common areas are equipped with 3 swimming pools, one of which is partially heated. Children can enjoy their own children's pool, as well as a children's play area. From the urbanization, there is a direct access to the promenade. Punta Prima, located just 5 km from Torrevieja, is characterized by good communication and health infrastructures, the proximity to Alicante airport, and the number of services open throughout the year. Just 10 km away we can find the golf courses of Villamartín, Campoamor, Las Ramblas, Las Colinas and Lo Romero, as well as the commercial centers of La Zenia and Habaneras. Murcia and Alicante Airports only 50 minutes away.