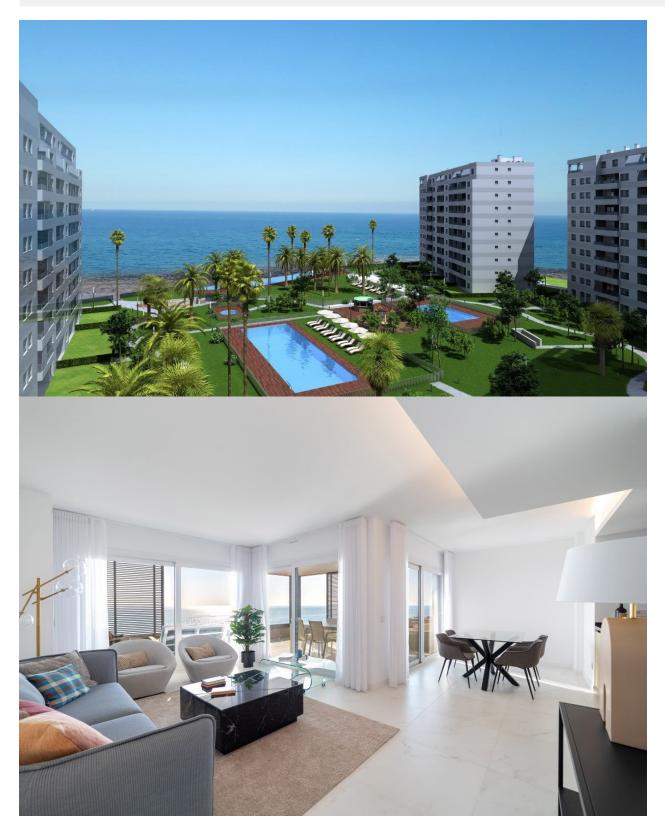

### DESCRIPTION

BEAUTIFUL RESIDENTIAL COMPLEX OF APARTMENTS GROUND FLOOR IN PUNTA PRIMA, FIRST LINE OF SEA WITH EXCLUSIVE VIEWS. This 72m2 ground floor apartment consists of 2 bedrooms, 2 bathrooms, underground parking space, a storage room and a large 85m2 private terrace with magnificent views of the Mediterranean Sea and the beach of Punta Prima. It has been designed with comfort and convenience in mind, with excellent qualities, thus allowing you to fully enjoy the common areas of the residential area. The residential has large garden areas and complete facilities from which you can enjoy the sun and sea views; these common areas are equipped with 3 swimming pools, one of which is partially heated. Children can enjoy their own children's pool, as well as a children's play area. From the urbanization, there is a direct access to the promenade. Punta Prima, located just 5 km from Torrevieja, is characterized by good communication and health infrastructures, the proximity to Alicante airport, and the number of services open throughout the year. Just 10 km away we can find the golf courses of Villamartín, Campoamor, Las Ramblas, Las Colinas and Lo Romero, as well as the commercial centers of La Zenia and Habaneras. Murcia and Alicante Airports only 50 minutes away.

# **PROPERTY GALLERY**

"Experience our experience - Because you deserve the best"