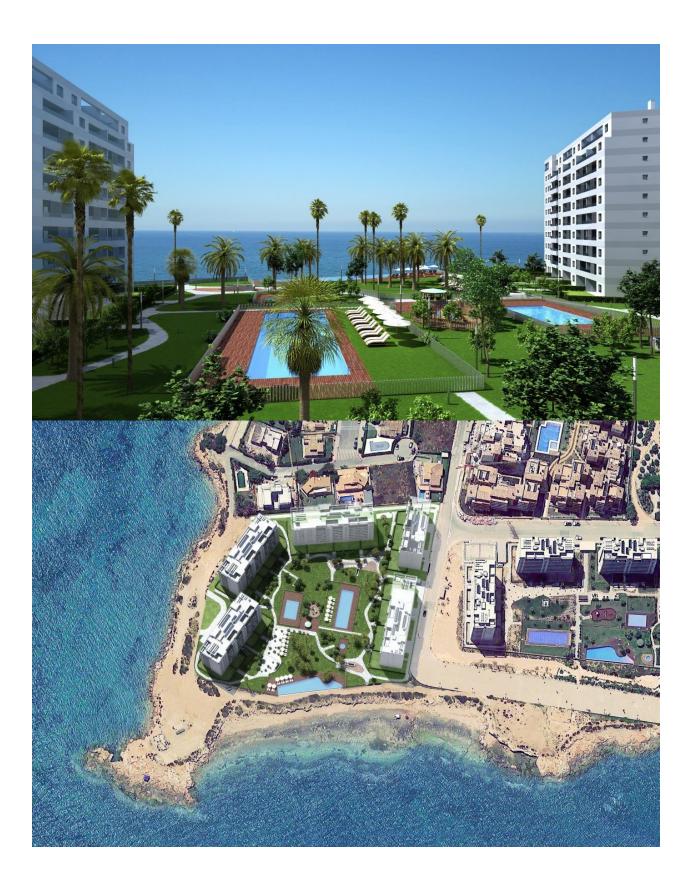

### DESCRIPTION

BEAUTIFUL RESIDENTIAL COMPLEX OF APARTMENTS GROUND FLOOR IN PUNTA PRIMA, FIRST LINE OF SEA WITH EXCLUSIVE VIEWS. This 72m2 ground floor apartment consists of 2 bedrooms, 2 bathrooms, underground parking space, a storage room and a large 85m2 private terrace with magnificent views of the Mediterranean Sea and the beach of Punta Prima. It has been designed with comfort and convenience in mind, with excellent qualities, thus allowing you to fully enjoy the common areas of the residential area. The residential has large garden areas and complete facilities from which you can enjoy the sun and sea views; these common areas are equipped with 3 swimming pools, one of which is partially heated. Children can enjoy their own children's pool, as well as a children's play area. From the urbanization, there is a direct access to the promenade. Punta Prima, located just 5 km from Torrevieja, is characterized by good communication and health infrastructures, the proximity to Alicante airport, and the number of services open throughout the year. Just 10 km away we can find the golf courses of Villamartín, Campoamor, Las Ramblas, Las Colinas and Lo Romero, as well as the commercial centers of La Zenia and Habaneras. Murcia and Alicante Airports only 50 minutes away.