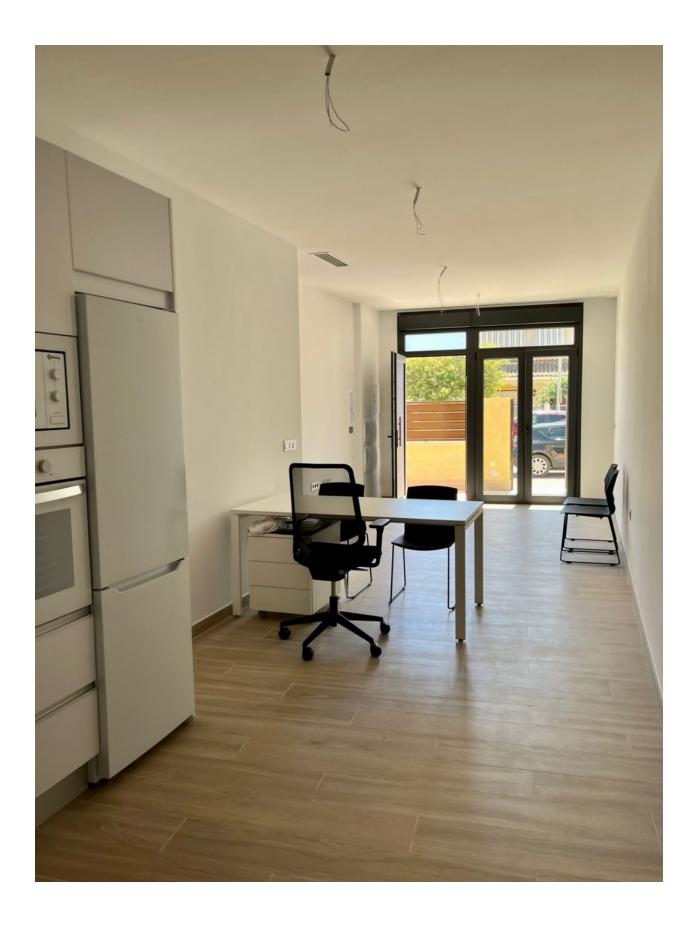

## **DESCRIPTION**

MAGNIFICENT GROUND FLOOR APARTMENT IN SANTIAGO DE LA RIBERA only 600m from the beach. This 74m2 key ready apartment consists of 2 bedrooms, 2 fitted bathrooms, with a contemporary style open planned concept that includes a fully-fitted kitchen and lounge-dining room. There is a large 49m2 terrace area to enjoy all hours of sunshine every day of the year. The property is of the highest standard and equipped with a completely furnished kitchen including oven and microwave in column, fridge, dishwasher, induction hob, extractor fan and washing machine. There is lighting installed in the dining room, kitchen, corridors and bathrooms and as well as in the outdoor areas. The bedrooms have lined wardrobes with drawers and the bathrooms are installed with a toilet, vanity unit, mirror and shower with screen panels. Additional features include; parking space, motorized blinds and ducted air conditioning. Santiago de la Ribera is on the Mar Menor, on the coast of Murcia. This old fishing village has 4 kilometres of beach, with fine, golden sand. Its Mediterranean waters are ideal for enjoying the sun, sea and water sports all year round. It has an attractive, palm-lined promenade that runs the length of the beach. Complex located 30 minutes from Murcia - Corvera airport and 1 hour Alicante airport.