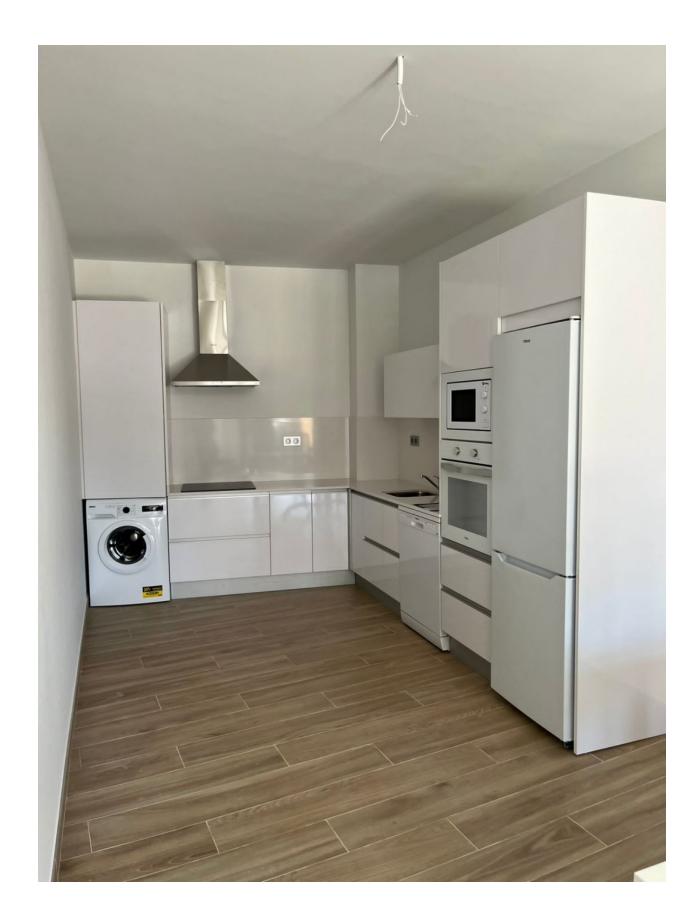

## **DESCRIPTION**

MAGNIFICENT GROUND FLOOR APARTMENT IN SANTIAGO DE LA RIBERA only 600m from the beach. This 74m2 key ready apartment consists of 2 bedrooms, 2 fitted bathrooms, with a contemporary style open planned concept that includes a fully-fitted kitchen and lounge-dining room. There is a large 49m2 terrace area to enjoy all hours of sunshine every day of the year. The property is of the highest standard and equipped with a completely furnished kitchen including oven and microwave in column, fridge, dishwasher, induction hob, extractor fan and washing machine. There is lighting installed in the dining room, kitchen, corridors and bathrooms and as well as in the outdoor areas. The bedrooms have lined wardrobes with drawers and the bathrooms are installed with a toilet, vanity unit, mirror and shower with screen panels. Additional features include; parking space, motorized blinds and ducted air conditioning. Santiago de la Ribera is on the Mar Menor, on the coast of Murcia. This old fishing village has 4 kilometres of beach, with fine, golden sand. Its Mediterranean waters are ideal for enjoying the sun, sea and water sports all year round. It has an attractive, palm-lined promenade that runs the length of the beach. Complex located 30 minutes from Murcia - Corvera airport and 1 hour Alicante airport.