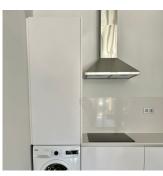

## **DESCRIPTION**

MAGNIFICENT GROUND FLOOR APARTMENT IN SANTIAGO DE LA RIBERA only 600m from the beach. This 74m2 key ready apartment consists of 2 bedrooms, 2 fitted bathrooms, with a contemporary style open planned concept that includes a fully-fitted kitchen and lounge-dining room. There is a large 49m2 terrace area to enjoy all hours of sunshine every day of the year. The property is of the highest standard and equipped with a completely furnished kitchen including oven and microwave in column, fridge, dishwasher, induction hob, extractor fan and washing machine. There is lighting installed in the dining room, kitchen, corridors and bathrooms and as well as in the outdoor areas. The bedrooms have lined wardrobes with drawers and the bathrooms are installed with a toilet, vanity unit, mirror and shower with screen panels. Additional features include; parking space, motorized blinds and ducted air conditioning. Santiago de la Ribera is on the Mar Menor, on the coast of Murcia. This old fishing village has 4 kilometres of beach, with fine, golden sand. Its Mediterranean waters are ideal for enjoying the sun, sea and water sports all year round. It has an attractive, palm-lined promenade that runs the length of the beach. Complex located 30 minutes from Murcia - Corvera airport and 1 hour Alicante airport.