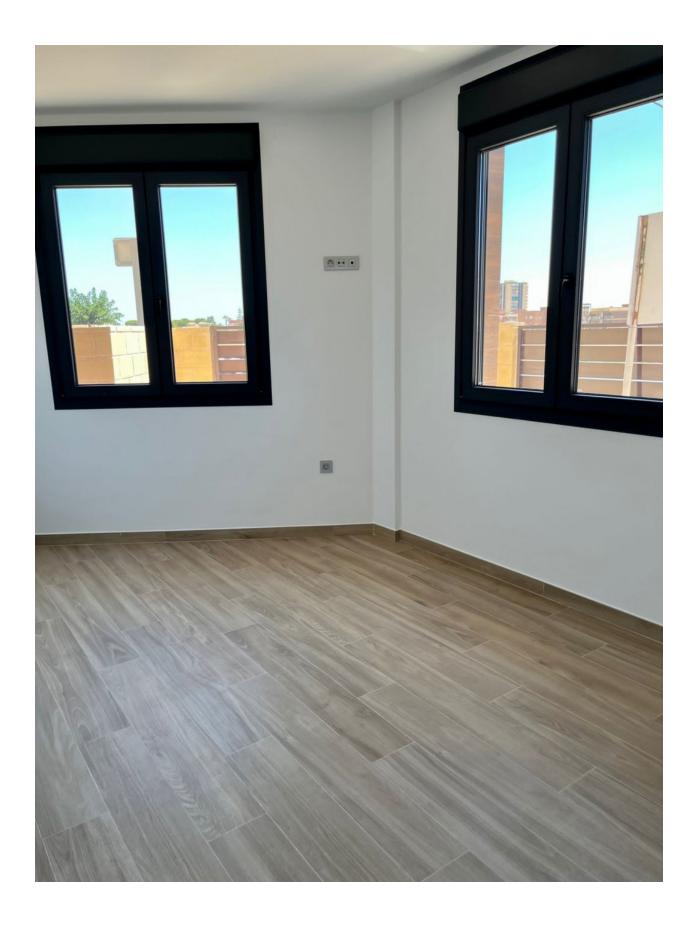

## **DESCRIPTION**

MAGNIFICENT GROUND FLOOR APARTMENT IN SANTIAGO DE LA RIBERA only 600m from the beach. This 74m2 key ready apartment consists of 2 bedrooms, 2 fitted bathrooms, with a contemporary style open planned concept that includes a fully-fitted kitchen and lounge-dining room. There is a large 49m2 terrace area to enjoy all hours of sunshine every day of the year. The property is of the highest standard and equipped with a completely furnished kitchen including oven and microwave in column, fridge, dishwasher, induction hob, extractor fan and washing machine. There is lighting installed in the dining room, kitchen, corridors and bathrooms and as well as in the outdoor areas. The bedrooms have lined wardrobes with drawers and the bathrooms are installed with a toilet, vanity unit, mirror and shower with screen panels. Additional features include; parking space, motorized blinds and ducted air conditioning. Santiago de la Ribera is on the Mar Menor, on the coast of Murcia. This old fishing village has 4 kilometres of beach, with fine, golden sand. Its Mediterranean waters are ideal for enjoying the sun, sea and water sports all year round. It has an attractive, palm-lined promenade that runs the length of the beach. Complex located 30 minutes from Murcia - Corvera airport and 1 hour Alicante airport.

| STYLE              | VIEWS                                                    | AIRCONDITIONING         | DISTANCE TO:       |
|--------------------|----------------------------------------------------------|-------------------------|--------------------|
| • Modern           | Panoramic views                                          | Central airconditioning | Beach : 500 m      |
|                    |                                                          |                         | Airport: 40 Km     |
| PARKING            | KITCHEN                                                  | GARDEN AND<br>TERRACES  | EXTRA              |
| Parking no Cars: 1 | Open kitchen                                             |                         | Built in wardrobes |
| Equipped kitchen   | <ul><li> Open terrace</li><li> Exterior lights</li></ul> |                         |                    |