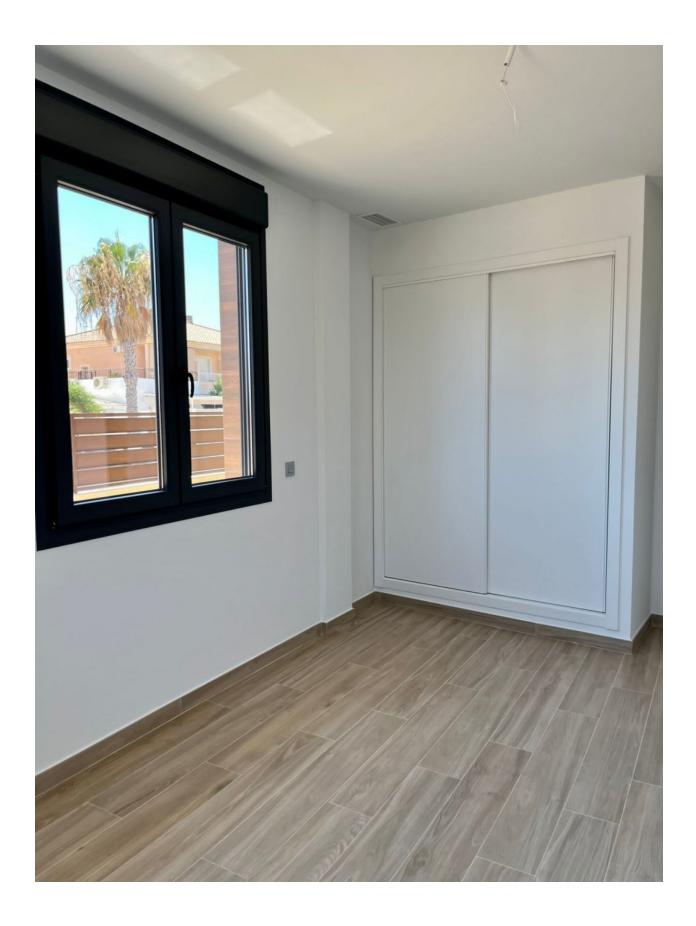

## **DESCRIPTION**

MAGNIFICENT GROUND FLOOR APARTMENT IN SANTIAGO DE LA RIBERA only 600m from the beach. This 74m2 key ready apartment consists of 2 bedrooms, 2 fitted bathrooms, with a contemporary style open planned concept that includes a fully-fitted kitchen and lounge-dining room. There is a large 49m2 terrace area to enjoy all hours of sunshine every day of the year. The property is of the highest standard and equipped with a completely furnished kitchen including oven and microwave in column, fridge, dishwasher, induction hob, extractor fan and washing machine. There is lighting installed in the dining room, kitchen, corridors and bathrooms and as well as in the outdoor areas. The bedrooms have lined wardrobes with drawers and the bathrooms are installed with a toilet, vanity unit, mirror and shower with screen panels. Additional features include; parking space, motorized blinds and ducted air conditioning. Santiago de la Ribera is on the Mar Menor, on the coast of Murcia. This old fishing village has 4 kilometres of beach, with fine, golden sand. Its Mediterranean waters are ideal for enjoying the sun, sea and water sports all year round. It has an attractive, palm-lined promenade that runs the length of the beach. Complex located 30 minutes from Murcia - Corvera airport and 1 hour Alicante airport.