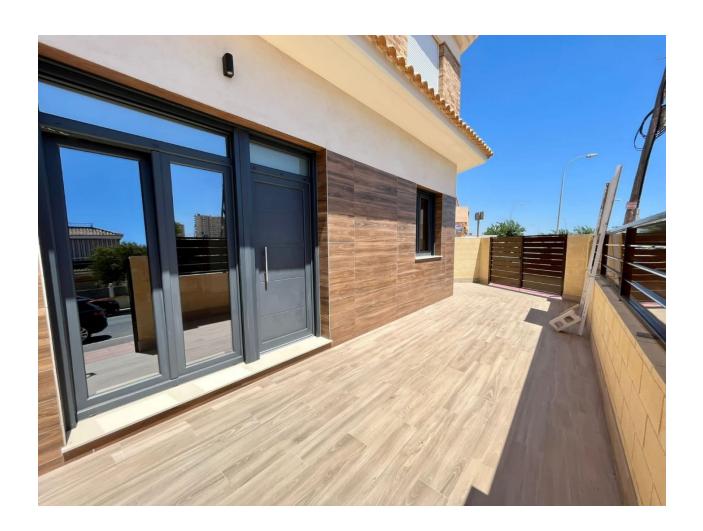

## **DESCRIPTION**

MAGNIFICENT GROUND FLOOR APARTMENT IN SANTIAGO DE LA RIBERA only 600m from the beach. This 74m2 key ready apartment consists of 2 bedrooms, 2 fitted bathrooms, with a contemporary style open planned concept that includes a fully-fitted kitchen and lounge-dining room. There is a large 49m2 terrace area to enjoy all hours of sunshine every day of the year. The property is of the highest standard and equipped with a completely furnished kitchen including oven and microwave in column, fridge, dishwasher, induction hob, extractor fan and washing machine. There is lighting installed in the dining room, kitchen, corridors and bathrooms and as well as in the outdoor areas. The bedrooms have lined wardrobes with drawers and the bathrooms are installed with a toilet, vanity unit, mirror and shower with screen panels. Additional features include; parking space, motorized blinds and ducted air conditioning. Santiago de la Ribera is on the Mar Menor, on the coast of Murcia. This old fishing village has 4 kilometres of beach, with fine, golden sand. Its Mediterranean waters are ideal for enjoying the sun, sea and water sports all year round. It has an attractive, palm-lined promenade that runs the length of the beach. Complex located 30 minutes from Murcia - Corvera airport and 1 hour Alicante airport.