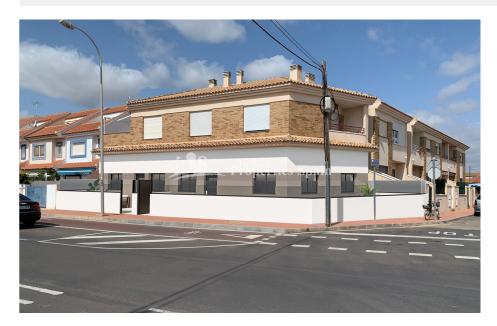

## **DESCRIPTION**

MAGNIFICENT GROUND FLOOR APARTMENT IN SANTIAGO DE LA RIBERA only 600m from the beach. This 74m2 key ready apartment consists of 2 bedrooms, 2 fitted bathrooms, with a contemporary style open planned concept that includes a fully-fitted kitchen and lounge-dining room. There is a large 49m2 terrace area to enjoy all hours of sunshine every day of the year. The property is of the highest standard and equipped with a completely furnished kitchen including oven and microwave in column, fridge, dishwasher, induction hob, extractor fan and washing machine. There is lighting installed in the dining room, kitchen, corridors and bathrooms and as well as in the outdoor areas. The bedrooms have lined wardrobes with drawers and the bathrooms are installed with a toilet, vanity unit, mirror and shower with screen panels. Additional features include; parking space, motorized blinds and ducted air conditioning. Santiago de la Ribera is on the Mar Menor, on the coast of Murcia. This old fishing village has 4 kilometres of beach, with fine, golden sand. Its Mediterranean waters are ideal for enjoying the sun, sea and water sports all year round. It has an attractive, palm-lined promenade that runs the length of the beach. Complex located 30 minutes from Murcia - Corvera airport and 1 hour Alicante airport.