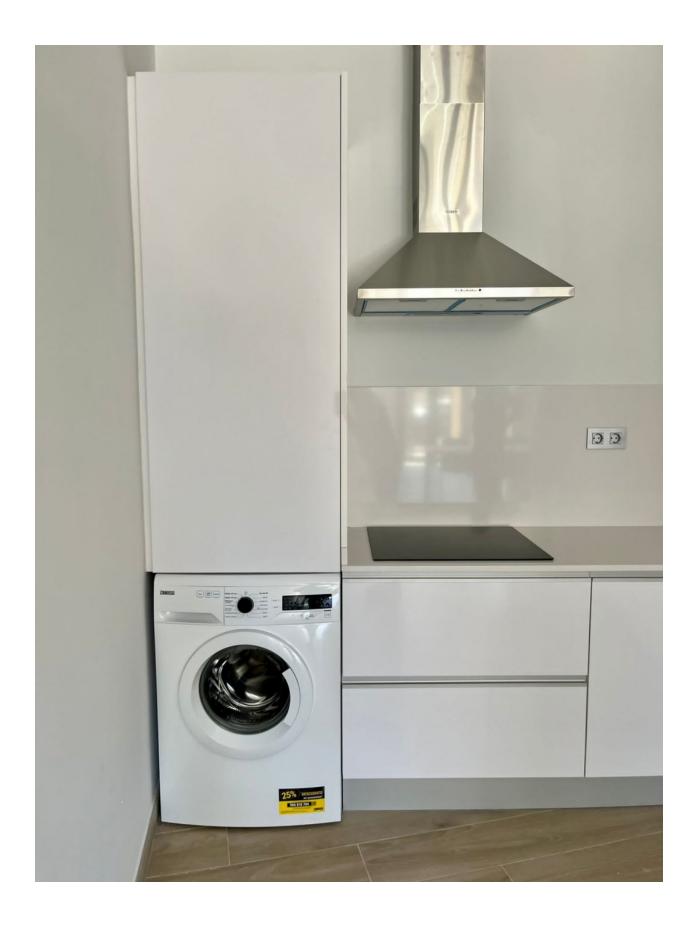

## **DESCRIPTION**

MAGNIFICENT GROUND FLOOR APARTMENT IN SANTIAGO DE LA RIBERA only 600m from the beach. This 74m2 key ready apartment consists of 2 bedrooms, 2 fitted bathrooms, with a contemporary style open planned concept that includes a fully-fitted kitchen and lounge-dining room. There is a large 49m2 terrace area to enjoy all hours of sunshine every day of the year. The property is of the highest standard and equipped with a completely furnished kitchen including oven and microwave in column, fridge, dishwasher, induction hob, extractor fan and washing machine. There is lighting installed in the dining room, kitchen, corridors and bathrooms and as well as in the outdoor areas. The bedrooms have lined wardrobes with drawers and the bathrooms are installed with a toilet, vanity unit, mirror and shower with screen panels. Additional features include; parking space, motorized blinds and ducted air conditioning. Santiago de la Ribera is on the Mar Menor, on the coast of Murcia. This old fishing village has 4 kilometres of beach, with fine, golden sand. Its Mediterranean waters are ideal for enjoying the sun, sea and water sports all year round. It has an attractive, palm-lined promenade that runs the length of the beach. Complex located 30 minutes from Murcia - Corvera airport and 1 hour Alicante airport.