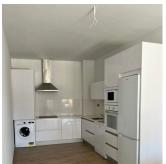

## **DESCRIPTION**

MAGNIFICENT GROUND FLOOR APARTMENT IN SANTIAGO DE LA RIBERA only 600m from the beach. This 74m2 key ready apartment consists of 2 bedrooms, 2 fitted bathrooms, with a contemporary style open planned concept that includes a fully-fitted kitchen and lounge-dining room. There is a large 49m2 terrace area to enjoy all hours of sunshine every day of the year. The property is of the highest standard and equipped with a completely furnished kitchen including oven and microwave in column, fridge, dishwasher, induction hob, extractor fan and washing machine. There is lighting installed in the dining room, kitchen, corridors and bathrooms and as well as in the outdoor areas. The bedrooms have lined wardrobes with drawers and the bathrooms are installed with a toilet, vanity unit, mirror and shower with screen panels. Additional features include; parking space, motorized blinds and ducted air conditioning. Santiago de la Ribera is on the Mar Menor, on the coast of Murcia. This old fishing village has 4 kilometres of beach, with fine, golden sand. Its Mediterranean waters are ideal for enjoying the sun, sea and water sports all year round. It has an attractive, palm-lined promenade that runs the length of the beach. Complex located 30 minutes from Murcia - Corvera airport and 1 hour Alicante airport.