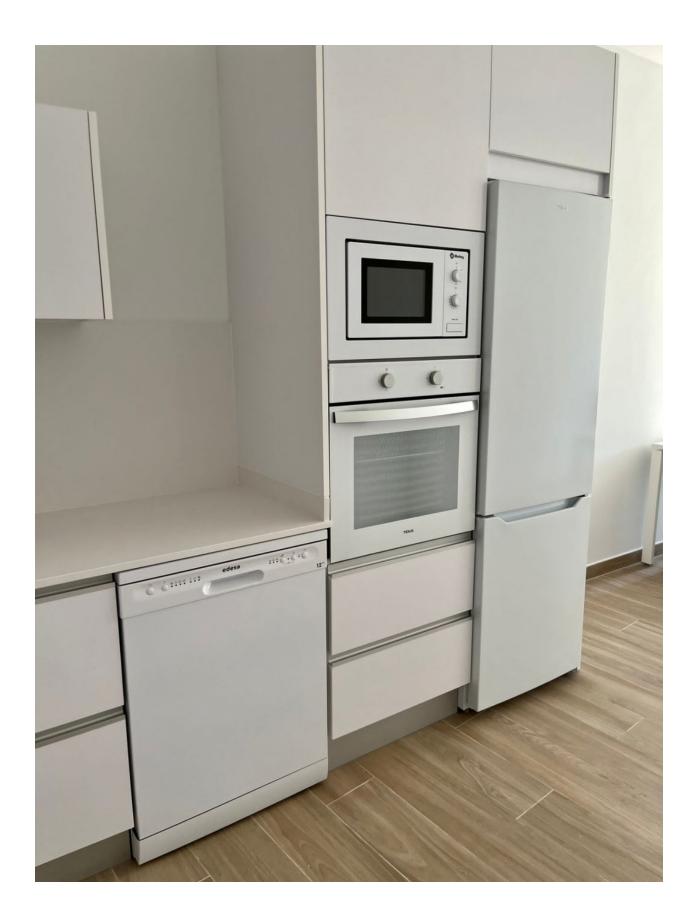

## **DESCRIPTION**

MAGNIFICENT GROUND FLOOR APARTMENT IN SANTIAGO DE LA RIBERA only 600m from the beach. This 74m2 key ready apartment consists of 2 bedrooms, 2 fitted bathrooms, with a contemporary style open planned concept that includes a fully-fitted kitchen and lounge-dining room. There is a large 49m2 terrace area to enjoy all hours of sunshine every day of the year. The property is of the highest standard and equipped with a completely furnished kitchen including oven and microwave in column, fridge, dishwasher, induction hob, extractor fan and washing machine. There is lighting installed in the dining room, kitchen, corridors and bathrooms and as well as in the outdoor areas. The bedrooms have lined wardrobes with drawers and the bathrooms are installed with a toilet, vanity unit, mirror and shower with screen panels. Additional features include; parking space, motorized blinds and ducted air conditioning. Santiago de la Ribera is on the Mar Menor, on the coast of Murcia. This old fishing village has 4 kilometres of beach, with fine, golden sand. Its Mediterranean waters are ideal for enjoying the sun, sea and water sports all year round. It has an attractive, palm-lined promenade that runs the length of the beach. Complex located 30 minutes from Murcia - Corvera airport and 1 hour Alicante airport.