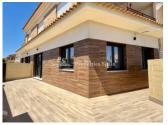

## **DESCRIPTION**

MAGNIFICENT GROUND FLOOR APARTMENT IN SANTIAGO DE LA RIBERA only 600m from the beach. This 74m2 key ready apartment consists of 2 bedrooms, 2 fitted bathrooms, with a contemporary style open planned concept that includes a fully-fitted kitchen and lounge-dining room. There is a large 49m2 terrace area to enjoy all hours of sunshine every day of the year. The property is of the highest standard and equipped with a completely furnished kitchen including oven and microwave in column, fridge, dishwasher, induction hob, extractor fan and washing machine. There is lighting installed in the dining room, kitchen, corridors and bathrooms and as well as in the outdoor areas. The bedrooms have lined wardrobes with drawers and the bathrooms are installed with a toilet, vanity unit, mirror and shower with screen panels. Additional features include; parking space, motorized blinds and ducted air conditioning. Santiago de la Ribera is on the Mar Menor, on the coast of Murcia. This old fishing village has 4 kilometres of beach, with fine, golden sand. Its Mediterranean waters are ideal for enjoying the sun, sea and water sports all year round. It has an attractive, palm-lined promenade that runs the length of the beach. Complex located 30 minutes from Murcia - Corvera airport and 1 hour Alicante airport.