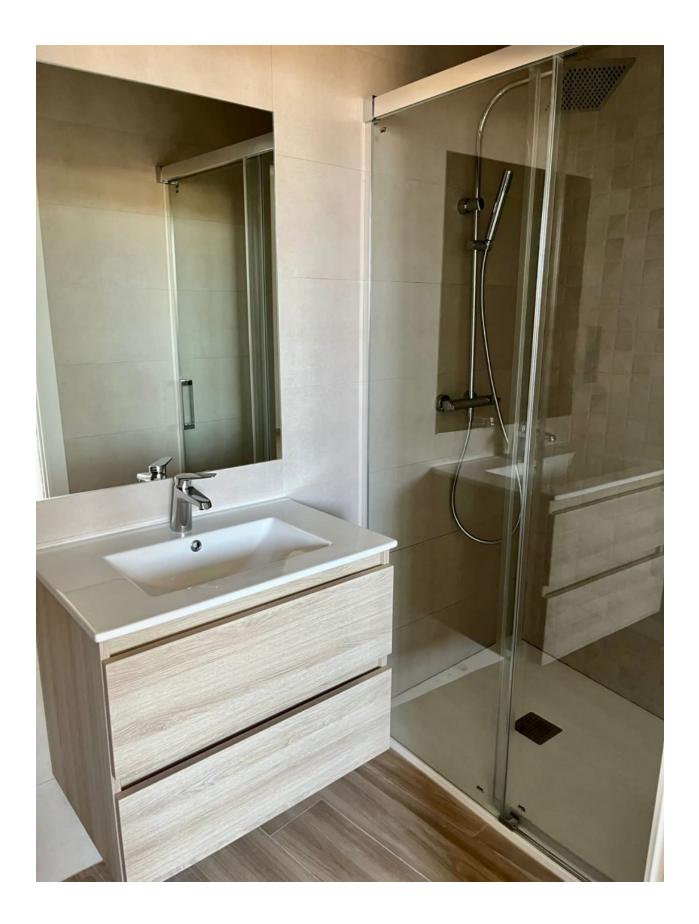

## **DESCRIPTION**

MAGNIFICENT GROUND FLOOR APARTMENT IN SANTIAGO DE LA RIBERA only 600m from the beach. This 74m2 key ready apartment consists of 2 bedrooms, 2 fitted bathrooms, with a contemporary style open planned concept that includes a fully-fitted kitchen and lounge-dining room. There is a large 49m2 terrace area to enjoy all hours of sunshine every day of the year. The property is of the highest standard and equipped with a completely furnished kitchen including oven and microwave in column, fridge, dishwasher, induction hob, extractor fan and washing machine. There is lighting installed in the dining room, kitchen, corridors and bathrooms and as well as in the outdoor areas. The bedrooms have lined wardrobes with drawers and the bathrooms are installed with a toilet, vanity unit, mirror and shower with screen panels. Additional features include; parking space, motorized blinds and ducted air conditioning. Santiago de la Ribera is on the Mar Menor, on the coast of Murcia. This old fishing village has 4 kilometres of beach, with fine, golden sand. Its Mediterranean waters are ideal for enjoying the sun, sea and water sports all year round. It has an attractive, palm-lined promenade that runs the length of the beach. Complex located 30 minutes from Murcia - Corvera airport and 1 hour Alicante airport.