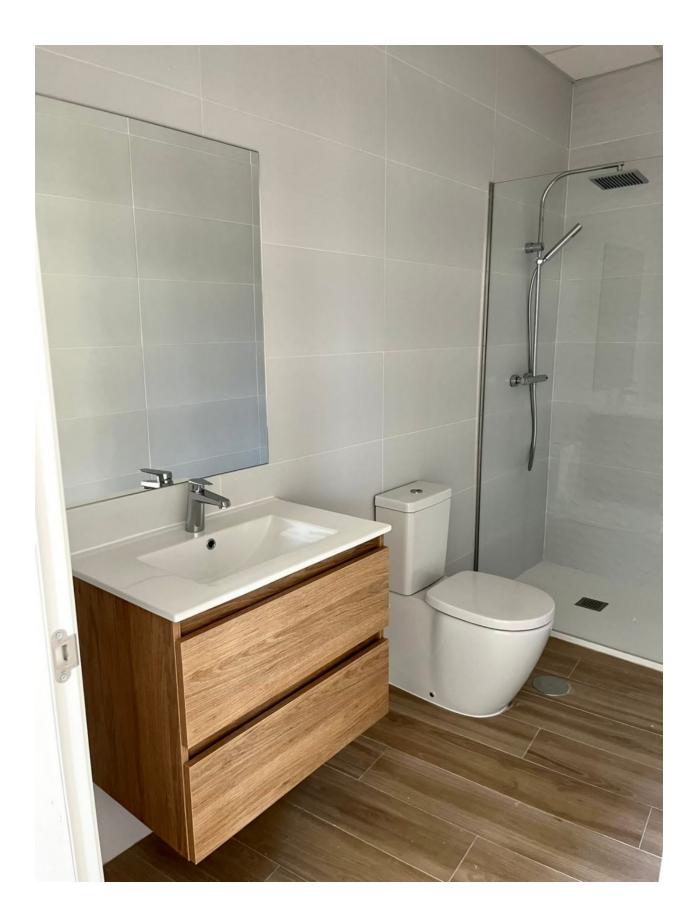

## **DESCRIPTION**

MAGNIFICENT GROUND FLOOR APARTMENT IN SANTIAGO DE LA RIBERA only 600m from the beach. This 74m2 key ready apartment consists of 2 bedrooms, 2 fitted bathrooms, with a contemporary style open planned concept that includes a fully-fitted kitchen and lounge-dining room. There is a large 49m2 terrace area to enjoy all hours of sunshine every day of the year. The property is of the highest standard and equipped with a completely furnished kitchen including oven and microwave in column, fridge, dishwasher, induction hob, extractor fan and washing machine. There is lighting installed in the dining room, kitchen, corridors and bathrooms and as well as in the outdoor areas. The bedrooms have lined wardrobes with drawers and the bathrooms are installed with a toilet, vanity unit, mirror and shower with screen panels. Additional features include; parking space, motorized blinds and ducted air conditioning. Santiago de la Ribera is on the Mar Menor, on the coast of Murcia. This old fishing village has 4 kilometres of beach, with fine, golden sand. Its Mediterranean waters are ideal for enjoying the sun, sea and water sports all year round. It has an attractive, palm-lined promenade that runs the length of the beach. Complex located 30 minutes from Murcia - Corvera airport and 1 hour Alicante airport.