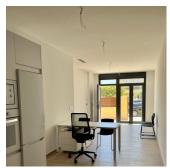

## **DESCRIPTION**

MAGNIFICENT GROUND FLOOR APARTMENT IN SANTIAGO DE LA RIBERA only 600m from the beach. This 74m2 key ready apartment consists of 2 bedrooms, 2 fitted bathrooms, with a contemporary style open planned concept that includes a fully-fitted kitchen and lounge-dining room. There is a large 49m2 terrace area to enjoy all hours of sunshine every day of the year. The property is of the highest standard and equipped with a completely furnished kitchen including oven and microwave in column, fridge, dishwasher, induction hob, extractor fan and washing machine. There is lighting installed in the dining room, kitchen, corridors and bathrooms and as well as in the outdoor areas. The bedrooms have lined wardrobes with drawers and the bathrooms are installed with a toilet, vanity unit, mirror and shower with screen panels. Additional features include; parking space, motorized blinds and ducted air conditioning. Santiago de la Ribera is on the Mar Menor, on the coast of Murcia. This old fishing village has 4 kilometres of beach, with fine, golden sand. Its Mediterranean waters are ideal for enjoying the sun, sea and water sports all year round. It has an attractive, palm-lined promenade that runs the length of the beach. Complex located 30 minutes from Murcia - Corvera airport and 1 hour Alicante airport.