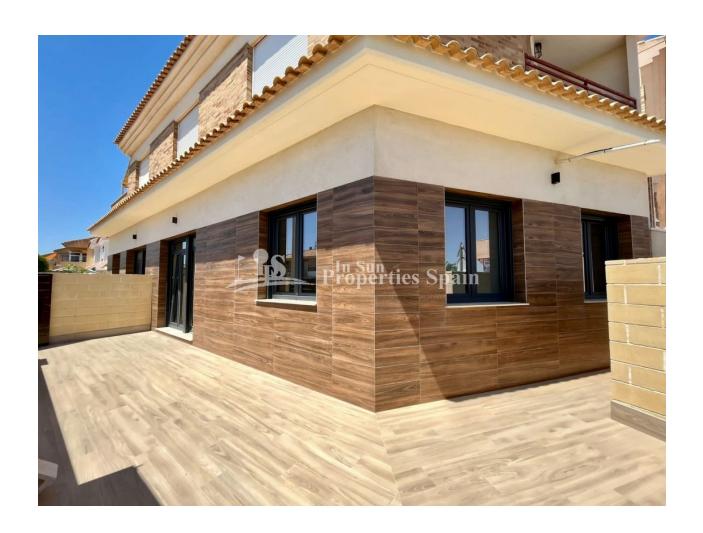

## **DESCRIPTION**

MAGNIFICENT GROUND FLOOR APARTMENT IN SANTIAGO DE LA RIBERA only 600m from the beach. This 74m2 key ready apartment consists of 2 bedrooms, 2 fitted bathrooms, with a contemporary style open planned concept that includes a fully-fitted kitchen and lounge-dining room. There is a large 49m2 terrace area to enjoy all hours of sunshine every day of the year. The property is of the highest standard and equipped with a completely furnished kitchen including oven and microwave in column, fridge, dishwasher, induction hob, extractor fan and washing machine. There is lighting installed in the dining room, kitchen, corridors and bathrooms and as well as in the outdoor areas. The bedrooms have lined wardrobes with drawers and the bathrooms are installed with a toilet, vanity unit, mirror and shower with screen panels. Additional features include; parking space, motorized blinds and ducted air conditioning. Santiago de la Ribera is on the Mar Menor, on the coast of Murcia. This old fishing village has 4 kilometres of beach, with fine, golden sand. Its Mediterranean waters are ideal for enjoying the sun, sea and water sports all year round. It has an attractive, palm-lined promenade that runs the length of the beach. Complex located 30 minutes from Murcia - Corvera airport and 1 hour Alicante airport.