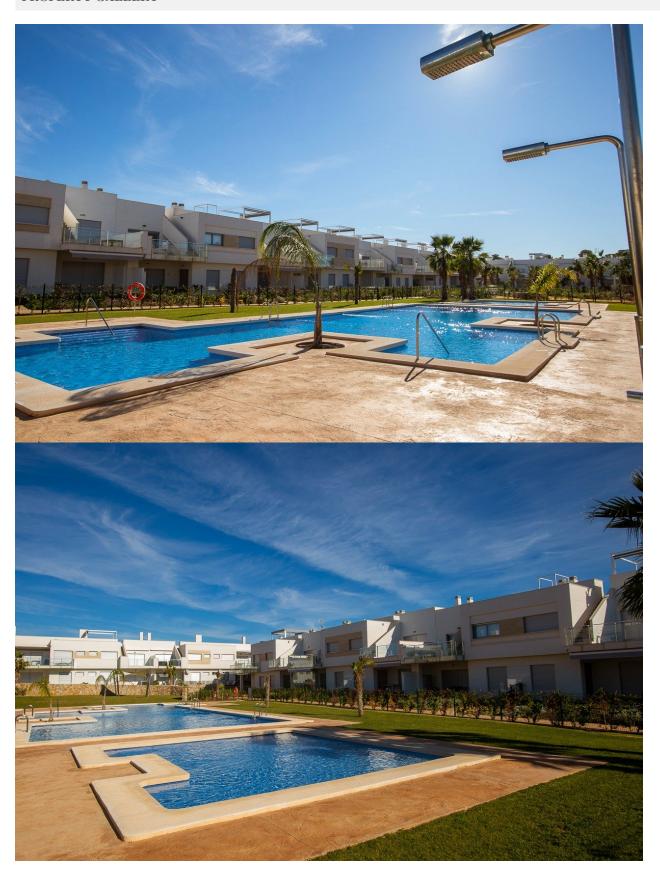

## **DESCRIPTION**

NEW BUILD RESIDENTIAL OF APARTMENT TOP FLOOR IN VISTABELLA near the golf course. This 65m2 top floor apartment consists of 2 bedrooms and 2 bathrooms with a 11m2 terrace and 51m2 private solarium, open plan kitchen with the lounge area, fitted wardrobes and marvellous views over the golf course. This complex has communal facilities and swimming pool. Each apartment comes with private parking and a storeroom is available at an extra cost. At Vistabella Golf there is space for everyone. The course is designed so that each player can enjoy it from start to finish. Its undulating streets, strategic bunkers or lakes are some of the features that make it one of the most attractive designs in the area, where every stroke is a challenge and a pleasure for the senses. The 18 Holes of Vistabella Golf, par 72 and more than 6,000 meters in length have been designed following the guidelines of the modern fields with 4 tees of great amplitude in each hole, wide fairways and raised bunkers. The Vistabella Golf club house, restaurant, local bars and shops are within 5 minutes walk. The busy town of San Miguel de Salinas and Los Montesinos are 5 minutes drive away and the lovely Blue flag beaches at Guardamar are just 15 minutes drive away. Alicante airport is 35 minutes away the new Corvera Murcia airport is 45 minutes away.