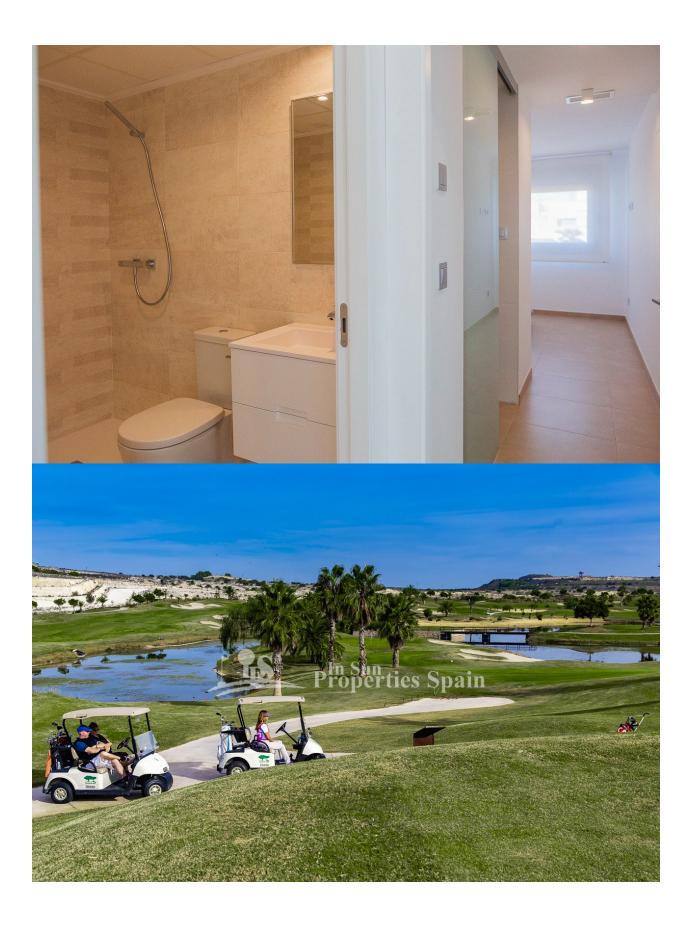

## **DESCRIPTION**

NEW BUILD RESIDENTIAL OF APARTMENT TOP FLOOR IN VISTABELLA near the golf course. This 65m2 top floor apartment consists of 2 bedrooms and 2 bathrooms with a 11m2 terrace and 51m2 private solarium, open plan kitchen with the lounge area, fitted wardrobes and marvellous views over the golf course. This complex has communal facilities and swimming pool. Each apartment comes with private parking and a storeroom is available at an extra cost. At Vistabella Golf there is space for everyone. The course is designed so that each player can enjoy it from start to finish. Its undulating streets, strategic bunkers or lakes are some of the features that make it one of the most attractive designs in the area, where every stroke is a challenge and a pleasure for the senses. The 18 Holes of Vistabella Golf, par 72 and more than 6,000 meters in length have been designed following the guidelines of the modern fields with 4 tees of great amplitude in each hole, wide fairways and raised bunkers. The Vistabella Golf club house, restaurant, local bars and shops are within 5 minutes walk. The busy town of San Miguel de Salinas and Los Montesinos are 5 minutes drive away and the lovely Blue flag beaches at Guardamar are just 15 minutes drive away. Alicante airport is 35 minutes away the new Corvera Murcia airport is 45 minutes away.