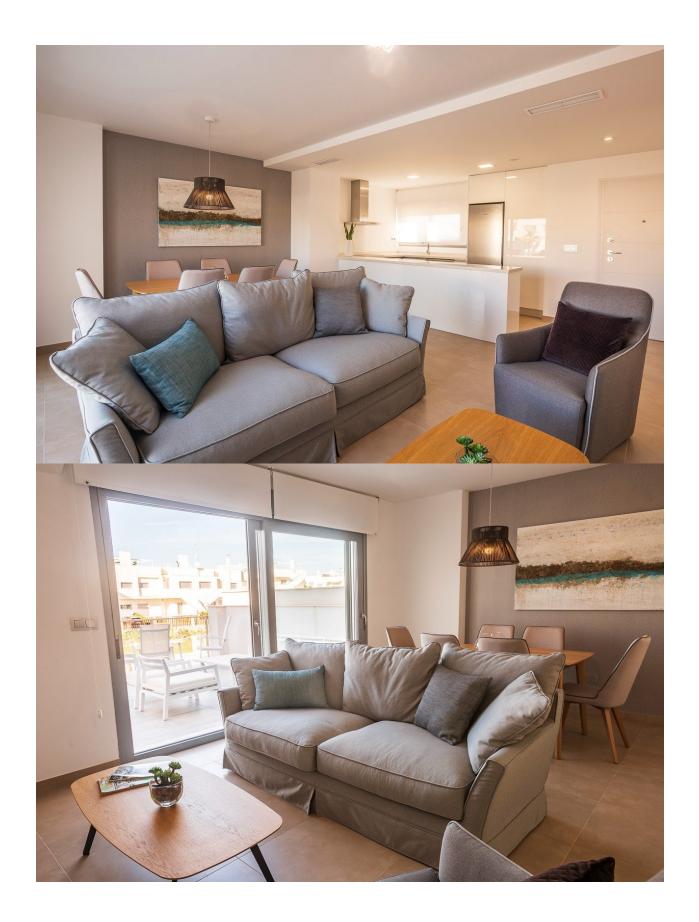

## **DESCRIPTION**

NEW BUILD RESIDENTIAL OF APARTMENT TOP FLOOR IN VISTABELLA near the golf course. This 65m2 top floor apartment consists of 2 bedrooms and 2 bathrooms with a 11m2 terrace and 51m2 private solarium, open plan kitchen with the lounge area, fitted wardrobes and marvellous views over the golf course. This complex has communal facilities and swimming pool. Each apartment comes with private parking and a storeroom is available at an extra cost. At Vistabella Golf there is space for everyone. The course is designed so that each player can enjoy it from start to finish. Its undulating streets, strategic bunkers or lakes are some of the features that make it one of the most attractive designs in the area, where every stroke is a challenge and a pleasure for the senses. The 18 Holes of Vistabella Golf, par 72 and more than 6,000 meters in length have been designed following the guidelines of the modern fields with 4 tees of great amplitude in each hole, wide fairways and raised bunkers. The Vistabella Golf club house, restaurant, local bars and shops are within 5 minutes walk. The busy town of San Miguel de Salinas and Los Montesinos are 5 minutes drive away and the lovely Blue flag beaches at Guardamar are just 15 minutes drive away. Alicante airport is 35 minutes away the new Corvera Murcia airport is 45 minutes away.