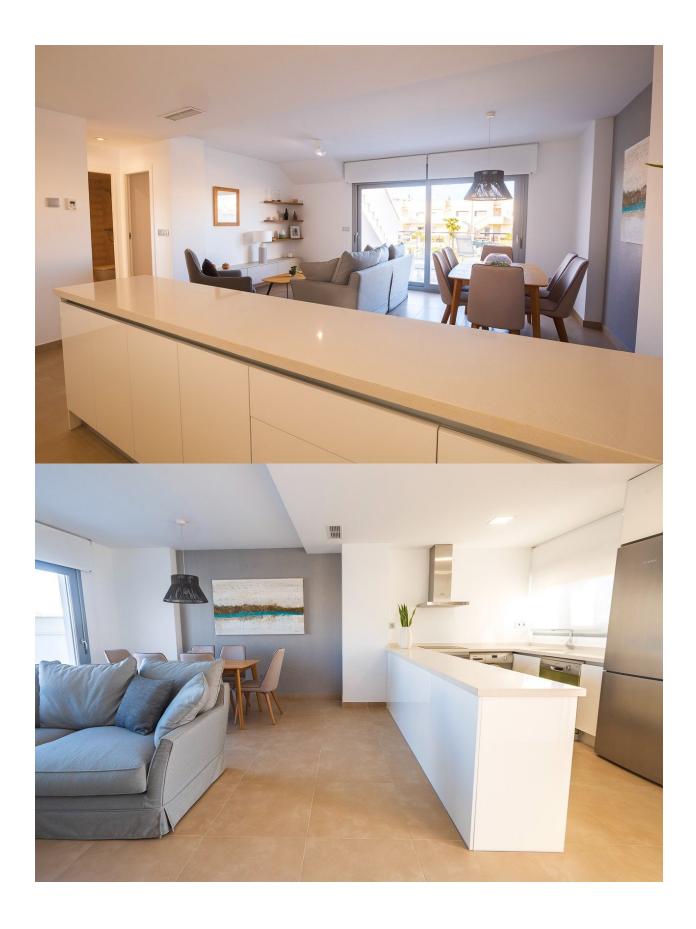

## **DESCRIPTION**

NEW BUILD RESIDENTIAL OF APARTMENT TOP FLOOR IN VISTABELLA near the golf course. This 65m2 top floor apartment consists of 2 bedrooms and 2 bathrooms with a 11m2 terrace and 51m2 private solarium, open plan kitchen with the lounge area, fitted wardrobes and marvellous views over the golf course. This complex has communal facilities and swimming pool. Each apartment comes with private parking and a storeroom is available at an extra cost. At Vistabella Golf there is space for everyone. The course is designed so that each player can enjoy it from start to finish. Its undulating streets, strategic bunkers or lakes are some of the features that make it one of the most attractive designs in the area, where every stroke is a challenge and a pleasure for the senses. The 18 Holes of Vistabella Golf, par 72 and more than 6,000 meters in length have been designed following the guidelines of the modern fields with 4 tees of great amplitude in each hole, wide fairways and raised bunkers. The Vistabella Golf club house, restaurant, local bars and shops are within 5 minutes walk. The busy town of San Miguel de Salinas and Los Montesinos are 5 minutes drive away and the lovely Blue flag beaches at Guardamar are just 15 minutes drive away. Alicante airport is 35 minutes away the new Corvera Murcia airport is 45 minutes away.