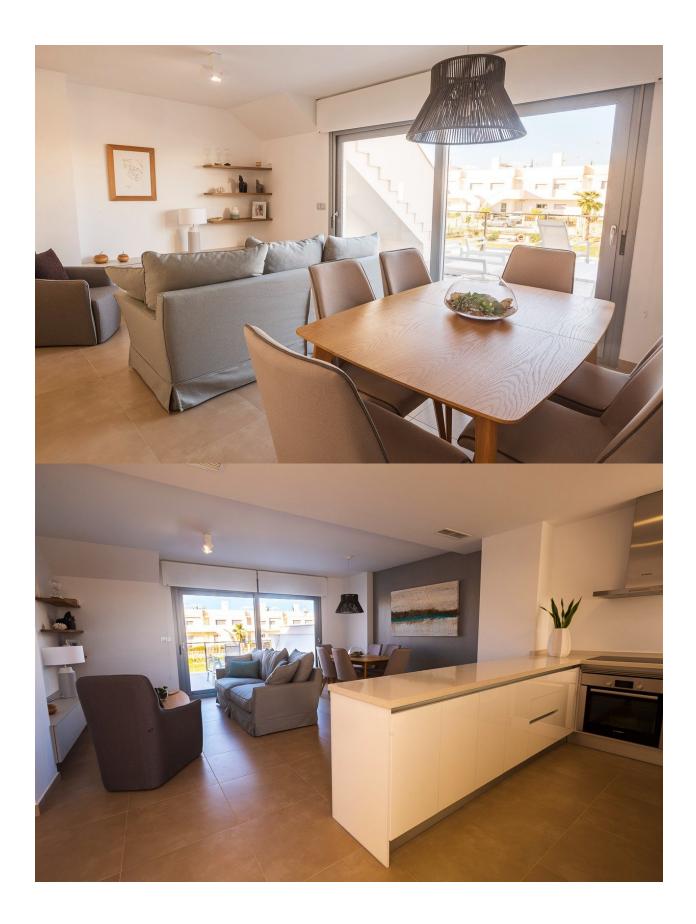

## **DESCRIPTION**

NEW BUILD RESIDENTIAL OF APARTMENT TOP FLOOR IN VISTABELLA near the golf course. This 65m2 top floor apartment consists of 2 bedrooms and 2 bathrooms with a 11m2 terrace and 51m2 private solarium, open plan kitchen with the lounge area, fitted wardrobes and marvellous views over the golf course. This complex has communal facilities and swimming pool. Each apartment comes with private parking and a storeroom is available at an extra cost. At Vistabella Golf there is space for everyone. The course is designed so that each player can enjoy it from start to finish. Its undulating streets, strategic bunkers or lakes are some of the features that make it one of the most attractive designs in the area, where every stroke is a challenge and a pleasure for the senses. The 18 Holes of Vistabella Golf, par 72 and more than 6,000 meters in length have been designed following the guidelines of the modern fields with 4 tees of great amplitude in each hole, wide fairways and raised bunkers. The Vistabella Golf club house, restaurant, local bars and shops are within 5 minutes walk. The busy town of San Miguel de Salinas and Los Montesinos are 5 minutes drive away and the lovely Blue flag beaches at Guardamar are just 15 minutes drive away. Alicante airport is 35 minutes away the new Corvera Murcia airport is 45 minutes away.