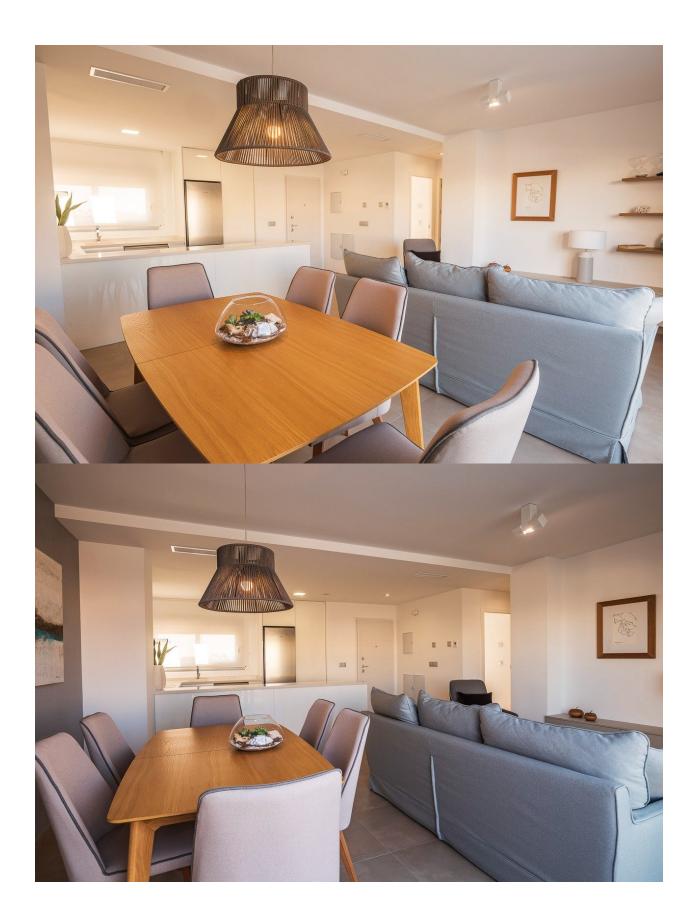

## **DESCRIPTION**

NEW BUILD RESIDENTIAL OF APARTMENT TOP FLOOR IN VISTABELLA near the golf course. This 65m2 top floor apartment consists of 2 bedrooms and 2 bathrooms with a 11m2 terrace and 51m2 private solarium, open plan kitchen with the lounge area, fitted wardrobes and marvellous views over the golf course. This complex has communal facilities and swimming pool. Each apartment comes with private parking and a storeroom is available at an extra cost. At Vistabella Golf there is space for everyone. The course is designed so that each player can enjoy it from start to finish. Its undulating streets, strategic bunkers or lakes are some of the features that make it one of the most attractive designs in the area, where every stroke is a challenge and a pleasure for the senses. The 18 Holes of Vistabella Golf, par 72 and more than 6,000 meters in length have been designed following the guidelines of the modern fields with 4 tees of great amplitude in each hole, wide fairways and raised bunkers. The Vistabella Golf club house, restaurant, local bars and shops are within 5 minutes walk. The busy town of San Miguel de Salinas and Los Montesinos are 5 minutes drive away and the lovely Blue flag beaches at Guardamar are just 15 minutes drive away. Alicante airport is 35 minutes away the new Corvera Murcia airport is 45 minutes away.