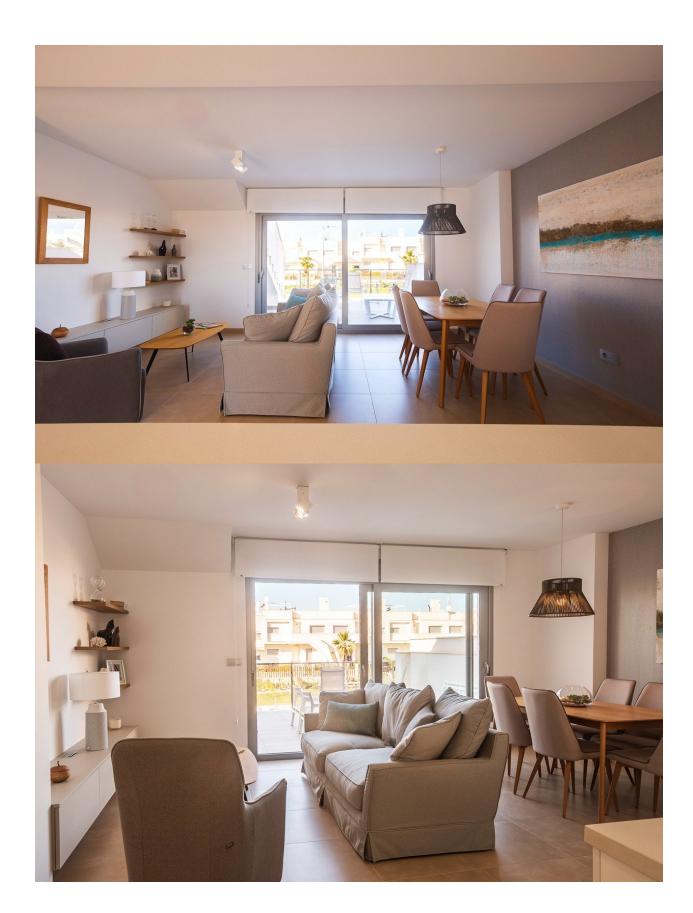

## **DESCRIPTION**

NEW BUILD RESIDENTIAL OF APARTMENT TOP FLOOR IN VISTABELLA near the golf course. This 65m2 top floor apartment consists of 2 bedrooms and 2 bathrooms with a 11m2 terrace and 51m2 private solarium, open plan kitchen with the lounge area, fitted wardrobes and marvellous views over the golf course. This complex has communal facilities and swimming pool. Each apartment comes with private parking and a storeroom is available at an extra cost. At Vistabella Golf there is space for everyone. The course is designed so that each player can enjoy it from start to finish. Its undulating streets, strategic bunkers or lakes are some of the features that make it one of the most attractive designs in the area, where every stroke is a challenge and a pleasure for the senses. The 18 Holes of Vistabella Golf, par 72 and more than 6,000 meters in length have been designed following the guidelines of the modern fields with 4 tees of great amplitude in each hole, wide fairways and raised bunkers. The Vistabella Golf club house, restaurant, local bars and shops are within 5 minutes walk. The busy town of San Miguel de Salinas and Los Montesinos are 5 minutes drive away and the lovely Blue flag beaches at Guardamar are just 15 minutes drive away. Alicante airport is 35 minutes away the new Corvera Murcia airport is 45 minutes away.