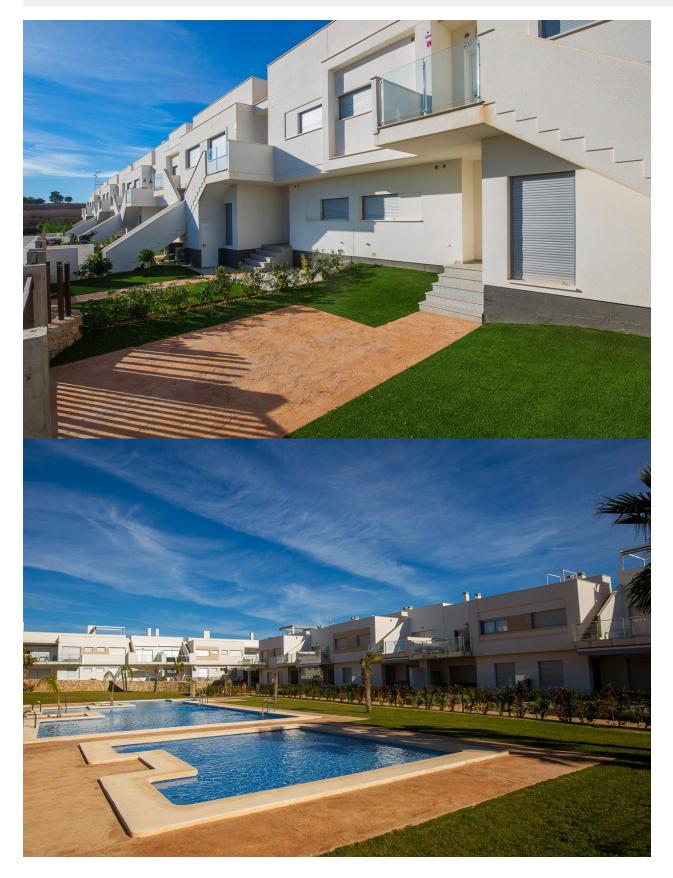

### DESCRIPTION

NEW BUILD RESIDENTIAL OF APARTMENTS GROUND FLOOR IN VISTABELLA near the golf course. This 90m2 ground floor apartment consists of 3 bedrooms (with fitted wardrobes), 2 bathrooms, an open plan kitchen with lounge area. The 17m2 terrace and 58m2 private garden have lovely views. This complex has communal facilities and swimming pool. Each apartment comes with private parking and a storeroom is available at an extra cost. At Vistabella Golf there is space for everyone. The course is designed so that each player can enjoy it from start to finish. Its undulating streets, strategic bunkers or lakes are some of the features that make it one of the most attractive designs in the area, where every stroke is a challenge and a pleasure for the senses. The 18 Holes of Vistabella Golf, par 72 and more than 6,000 meters in length have been designed following the guidelines of the modern fields with 4 tees of great amplitude in each hole, wide fairways and raised bunkers. The Vistabella Golf club house, restaurant, local bars and shops are within 5 minutes walk. The busy towns of San Miguel de Salinas and Los Montesinos are 5 minutes drive away and the lovely Blue flag beaches at Guardamar are just 15 minutes drive away. Only 15 minutes drive is "La Zenia Boulevard" the largest shopping centre in the Alicante region, it's a one-stop destination for clothes, shoes and general supplies. No matter what you're after, chances are you won't walk out empty-handed. Alicante airport is 35 minutes away and Corvera Murcia airport is 45 minutes away.

### GARDEN AND TERRACES

- Open terrace Private garden