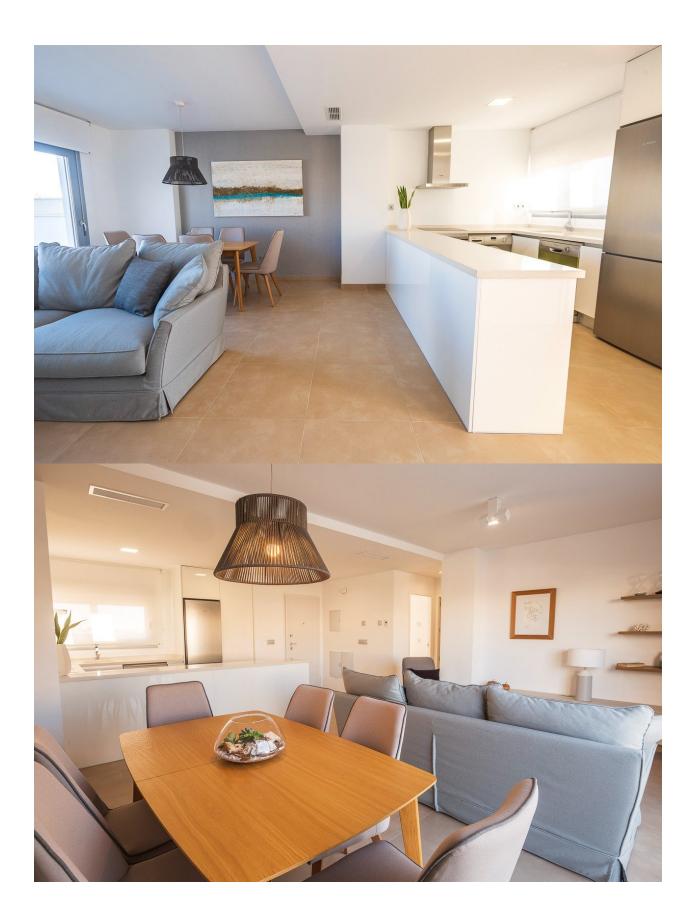

### DESCRIPTION

NEW BUILD RESIDENTIAL OF APARTMENTS GROUND FLOOR IN VISTABELLA near the golf course. This 90m2 ground floor apartment consists of 3 bedrooms (with fitted wardrobes), 2 bathrooms, an open plan kitchen with lounge area. The 17m2 terrace and 58m2 private garden have lovely views. This complex has communal facilities and swimming pool. Each apartment comes with private parking and a storeroom is available at an extra cost. At Vistabella Golf there is space for everyone. The course is designed so that each player can enjoy it from start to finish. Its undulating streets, strategic bunkers or lakes are some of the features that make it one of the most attractive designs in the area, where every stroke is a challenge and a pleasure for the senses. The 18 Holes of Vistabella Golf, par 72 and more than 6,000 meters in length have been designed following the guidelines of the modern fields with 4 tees of great amplitude in each hole, wide fairways and raised bunkers. The Vistabella Golf club house, restaurant, local bars and shops are within 5 minutes walk. The busy towns of San Miguel de Salinas and Los Montesinos are 5 minutes drive away and the lovely Blue flag beaches at Guardamar are just 15 minutes drive away. Only 15 minutes drive is "La Zenia Boulevard" the largest shopping centre in the Alicante region, it's a one-stop destination for clothes, shoes and general supplies. No matter what you're after, chances are you won't walk out empty-handed. Alicante airport is 35 minutes away and Corvera Murcia airport is 45 minutes away.

## **PROPERTY GALLERY**

"Experience our experience - Because you deserve the best"