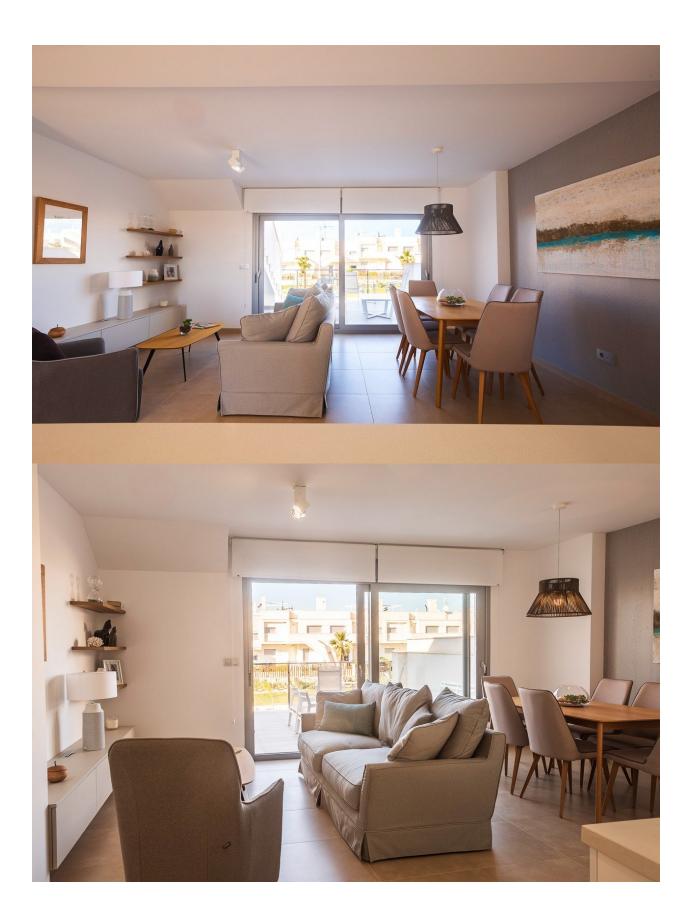

### DESCRIPTION

NEW BUILD RESIDENTIAL OF APARTMENTS GROUND FLOOR IN VISTABELLA near the golf course. This 90m2 ground floor apartment consists of 3 bedrooms (with fitted wardrobes), 2 bathrooms, an open plan kitchen with lounge area. The 17m2 terrace and 58m2 private garden have lovely views. This complex has communal facilities and swimming pool. Each apartment comes with private parking and a storeroom is available at an extra cost. At Vistabella Golf there is space for everyone. The course is designed so that each player can enjoy it from start to finish. Its undulating streets, strategic bunkers or lakes are some of the features that make it one of the most attractive designs in the area, where every stroke is a challenge and a pleasure for the senses. The 18 Holes of Vistabella Golf, par 72 and more than 6,000 meters in length have been designed following the guidelines of the modern fields with 4 tees of great amplitude in each hole, wide fairways and raised bunkers. The Vistabella Golf club house, restaurant, local bars and shops are within 5 minutes walk. The busy towns of San Miguel de Salinas and Los Montesinos are 5 minutes drive away and the lovely Blue flag beaches at Guardamar are just 15 minutes drive away. Only 15 minutes drive is "La Zenia Boulevard" the largest shopping centre in the Alicante region, it's a one-stop destination for clothes, shoes and general supplies. No matter what you're after, chances are you won't walk out empty-handed. Alicante airport is 35 minutes away and Corvera Murcia airport is 45 minutes away.

# **EXTRA**

- Built in wardrobes
- Reinforced door

PARKING

Parking no Cars: 1

Open kitchen

KITCHEN