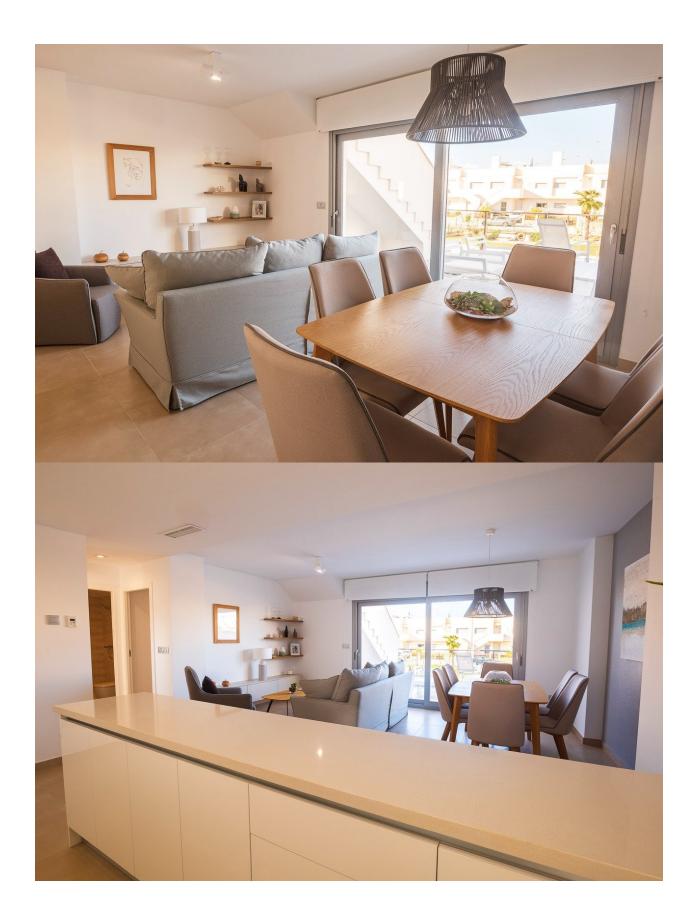

### DESCRIPTION

NEW BUILD RESIDENTIAL OF APARTMENTS GROUND FLOOR IN VISTABELLA near the golf course. This 90m2 ground floor apartment consists of 3 bedrooms (with fitted wardrobes), 2 bathrooms, an open plan kitchen with lounge area. The 17m2 terrace and 58m2 private garden have lovely views. This complex has communal facilities and swimming pool. Each apartment comes with private parking and a storeroom is available at an extra cost. At Vistabella Golf there is space for everyone. The course is designed so that each player can enjoy it from start to finish. Its undulating streets, strategic bunkers or lakes are some of the features that make it one of the most attractive designs in the area, where every stroke is a challenge and a pleasure for the senses. The 18 Holes of Vistabella Golf, par 72 and more than 6,000 meters in length have been designed following the guidelines of the modern fields with 4 tees of great amplitude in each hole, wide fairways and raised bunkers. The Vistabella Golf club house, restaurant, local bars and shops are within 5 minutes walk. The busy towns of San Miguel de Salinas and Los Montesinos are 5 minutes drive away and the lovely Blue flag beaches at Guardamar are just 15 minutes drive away. Only 15 minutes drive is "La Zenia Boulevard" the largest shopping centre in the Alicante region, it's a one-stop destination for clothes, shoes and general supplies. No matter what you're after, chances are you won't walk out empty-handed. Alicante airport is 35 minutes away and Corvera Murcia airport is 45 minutes away.

## **PROPERTY GALLERY**

"Experience our experience - Because you deserve the best"