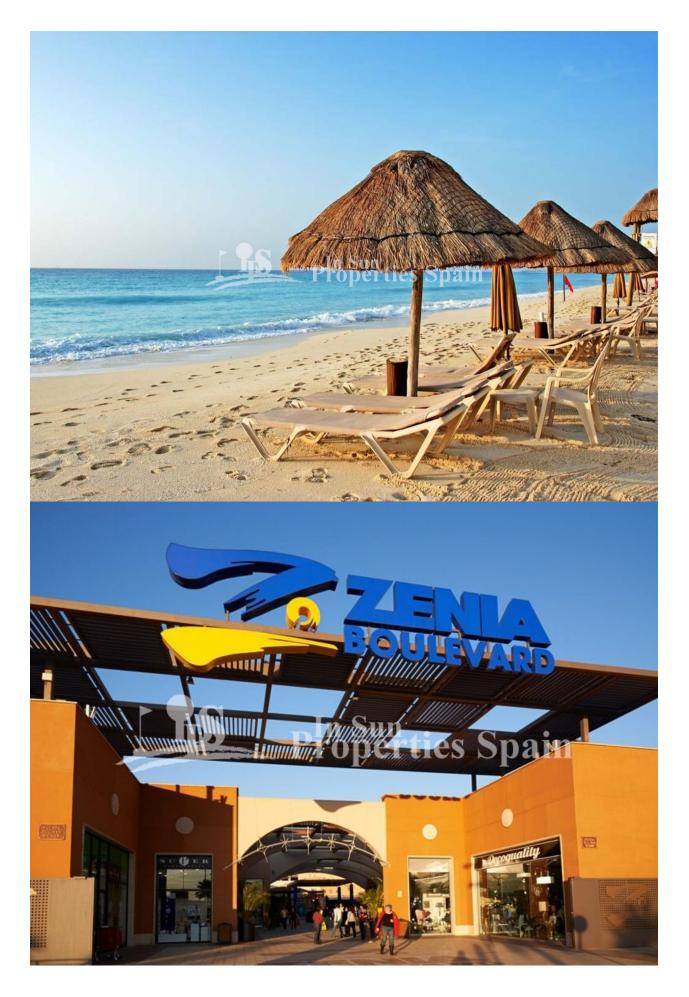

### DESCRIPTION

NEW BUILD RESIDENTIAL OF APARTMENTS GROUND FLOOR IN VISTABELLA near the golf course. This 90m2 ground floor apartment consists of 3 bedrooms (with fitted wardrobes), 2 bathrooms, an open plan kitchen with lounge area. The 17m2 terrace and 58m2 private garden have lovely views. This complex has communal facilities and swimming pool. Each apartment comes with private parking and a storeroom is available at an extra cost. At Vistabella Golf there is space for everyone. The course is designed so that each player can enjoy it from start to finish. Its undulating streets, strategic bunkers or lakes are some of the features that make it one of the most attractive designs in the area, where every stroke is a challenge and a pleasure for the senses. The 18 Holes of Vistabella Golf, par 72 and more than 6,000 meters in length have been designed following the guidelines of the modern fields with 4 tees of great amplitude in each hole, wide fairways and raised bunkers. The Vistabella Golf club house, restaurant, local bars and shops are within 5 minutes walk. The busy towns of San Miguel de Salinas and Los Montesinos are 5 minutes drive away and the lovely Blue flag beaches at Guardamar are just 15 minutes drive away. Only 15 minutes drive is "La Zenia Boulevard" the largest shopping centre in the Alicante region, it's a one-stop destination for clothes, shoes and general supplies. No matter what you're after, chances are you won't walk out empty-handed. Alicante airport is 35 minutes away and Corvera Murcia airport is 45 minutes away.

## DISTANCE TO :

Beach : +10 Km

Airport: 40 Km Town center : 5 Km