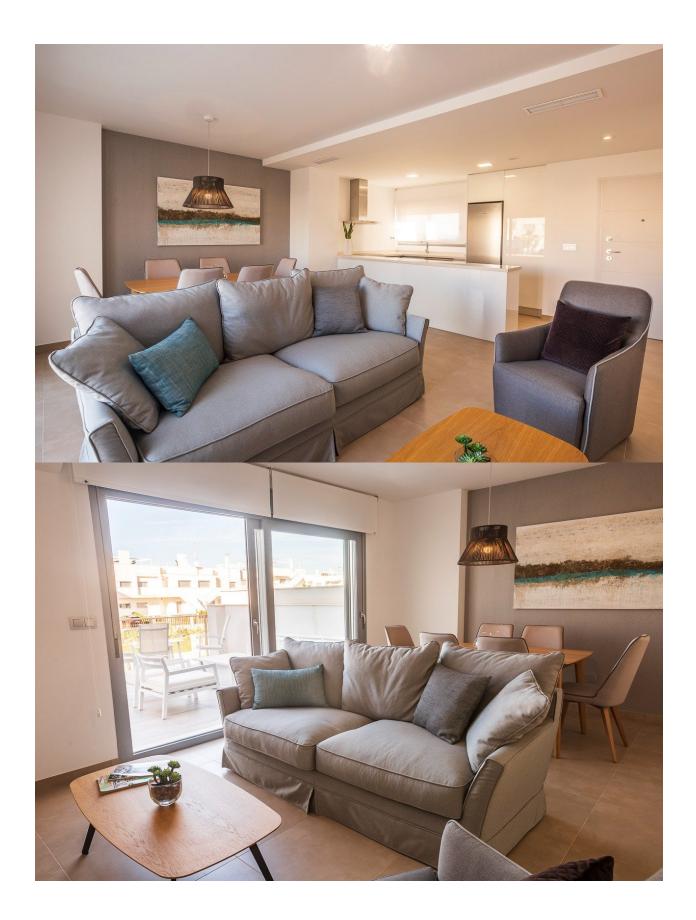

### DESCRIPTION

NEW BUILD RESIDENTIAL OF APARTMENTS GROUND FLOOR IN VISTABELLA near the golf course. This 90m2 ground floor apartment consists of 3 bedrooms (with fitted wardrobes), 2 bathrooms, an open plan kitchen with lounge area. The 17m2 terrace and 58m2 private garden have lovely views. This complex has communal facilities and swimming pool. Each apartment comes with private parking and a storeroom is available at an extra cost. At Vistabella Golf there is space for everyone. The course is designed so that each player can enjoy it from start to finish. Its undulating streets, strategic bunkers or lakes are some of the features that make it one of the most attractive designs in the area, where every stroke is a challenge and a pleasure for the senses. The 18 Holes of Vistabella Golf, par 72 and more than 6,000 meters in length have been designed following the guidelines of the modern fields with 4 tees of great amplitude in each hole, wide fairways and raised bunkers. The Vistabella Golf club house, restaurant, local bars and shops are within 5 minutes walk. The busy towns of San Miguel de Salinas and Los Montesinos are 5 minutes drive away and the lovely Blue flag beaches at Guardamar are just 15 minutes drive away. Only 15 minutes drive is "La Zenia Boulevard" the largest shopping centre in the Alicante region, it's a one-stop destination for clothes, shoes and general supplies. No matter what you're after, chances are you won't walk out empty-handed. Alicante airport is 35 minutes away and Corvera Murcia airport is 45 minutes away.

# **EXTRA**

- Built in wardrobes
- Reinforced door

PARKING

Parking no Cars: 1

Open kitchen

KITCHEN