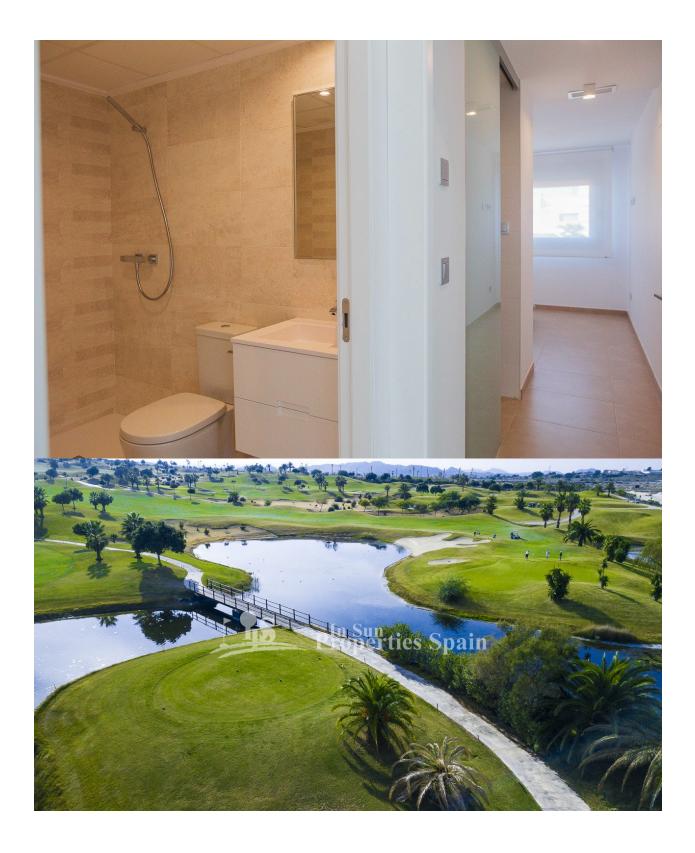

### DESCRIPTION

NEW BUILD RESIDENTIAL OF APARTMENTS GROUND FLOOR IN VISTABELLA near the golf course. This 90m2 ground floor apartment consists of 3 bedrooms (with fitted wardrobes), 2 bathrooms, an open plan kitchen with lounge area. The 17m2 terrace and 58m2 private garden have lovely views. This complex has communal facilities and swimming pool. Each apartment comes with private parking and a storeroom is available at an extra cost. At Vistabella Golf there is space for everyone. The course is designed so that each player can enjoy it from start to finish. Its undulating streets, strategic bunkers or lakes are some of the features that make it one of the most attractive designs in the area, where every stroke is a challenge and a pleasure for the senses. The 18 Holes of Vistabella Golf, par 72 and more than 6,000 meters in length have been designed following the guidelines of the modern fields with 4 tees of great amplitude in each hole, wide fairways and raised bunkers. The Vistabella Golf club house, restaurant, local bars and shops are within 5 minutes walk. The busy towns of San Miguel de Salinas and Los Montesinos are 5 minutes drive away and the lovely Blue flag beaches at Guardamar are just 15 minutes drive away. Only 15 minutes drive is "La Zenia Boulevard" the largest shopping centre in the Alicante region, it's a one-stop destination for clothes, shoes and general supplies. No matter what you're after, chances are you won't walk out empty-handed. Alicante airport is 35 minutes away and Corvera Murcia airport is 45 minutes away.

# **EXTRA**

- Built in wardrobes
- Reinforced door

PARKING

Parking no Cars: 1

Open kitchen

KITCHEN