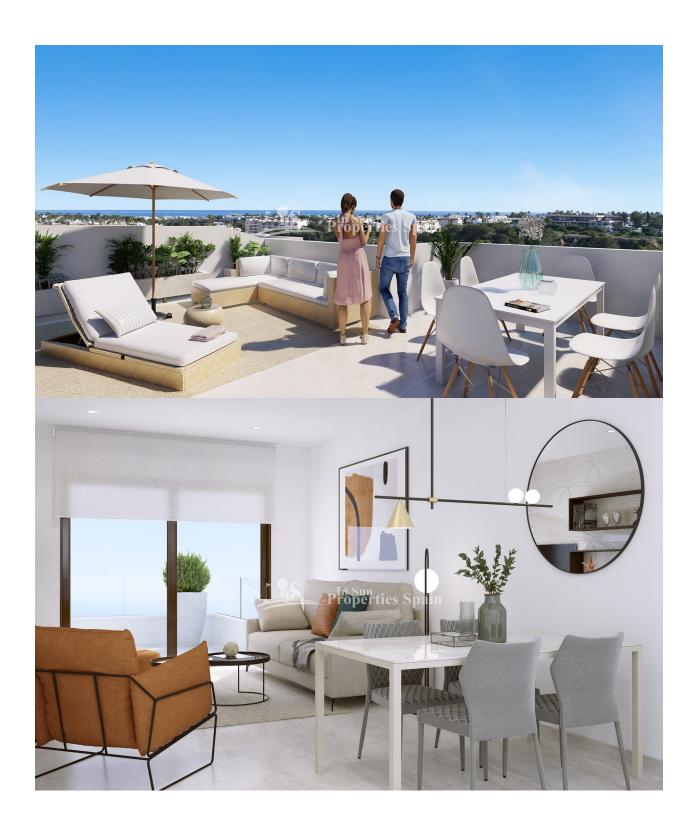

## **DESCRIPTION**

FANTASTIC COMPLEX RESIDENTIAL OF NEW BUILD APARTMENTS IN VILLAMARTIN ORIHUELA COSTA with communal pool. This 76m2 apartment consists of 2 bedrooms, 1 bathroom, an open plan kitchen with living room and a 13m2 private terrace. The communal areas are approximately 3.300 m2 and have WIFI, 2 swimming pools, a Jacuzzi and 2 Petangue courts. This residential consists of 94 apartments and is located in Las Filipinas which is in the area of Villamartin Golf on the Orihuela Costa and has been designed to meet the needs of those looking for a Mediterranean lifestyle in a quiet but well established area close to the sea and all amenities. Villamartin was built around one of the most prestigious golf courses on the Costa Blanca "Villamartín Golf Club" and is home to a cosmopolitan and International with one of the healthiest climates in the world. Just a short distance away you can find four other golf courses such as Las Ramblas, Campoamor, Las Colinas and La Finca. It is also home to some of the best blue flag beaches in the region like La Zenia, Cabo Roig and Campoamor only 5km drive away. The area offers such a wide range of services including weekly markets, the renowned high standard international school "El Limonar" and the famous "La Zenia Boulevard" centre, the largest of its kind in southern Spain! Situated close to many commercial centres including the well know Villamartin Plaza and La Fuente Centre along with many restaurants, fashion shops, supermarkets, banks, pharmacies and much more that you really are spoilt for choice. The area is not just a golfer's paradise you can find a large range of activities and entertainment for all the family to enjoy, so, whether you are looking for a holiday home, a Golf property or a permanent residence, this development offers everything you could possibly