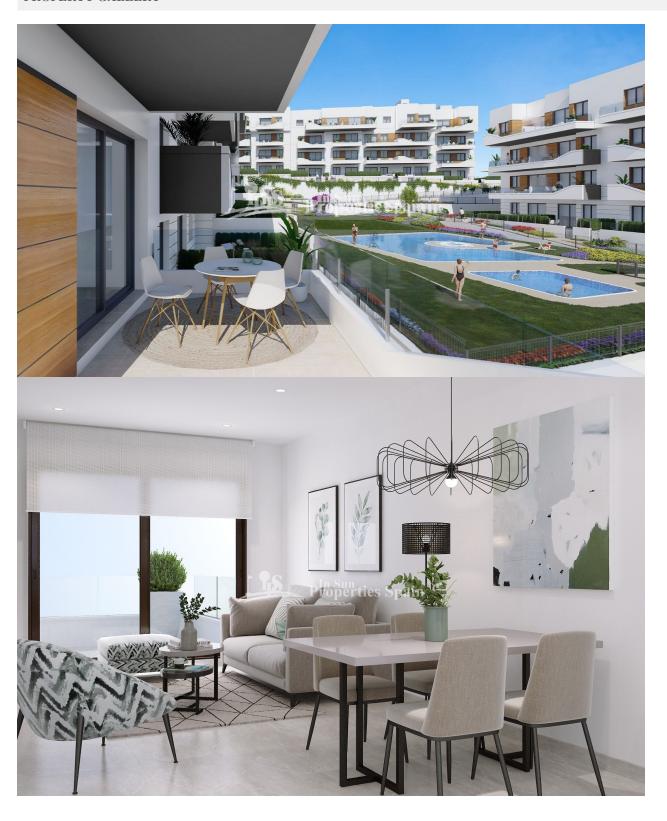

## **DESCRIPTION**

FANTASTIC COMPLEX RESIDENTIAL OF NEW BUILD APARTMENTS IN VILLAMARTIN ORIHUELA COSTA with communal pool. This 76m2 apartment consists of 2 bedrooms, 1 bathroom, an open plan kitchen with living room and a 13m2 private terrace. The communal areas are approximately 3.300 m2 and have WIFI, 2 swimming pools, a Jacuzzi and 2 Petangue courts. This residential consists of 94 apartments and is located in Las Filipinas which is in the area of Villamartin Golf on the Orihuela Costa and has been designed to meet the needs of those looking for a Mediterranean lifestyle in a quiet but well established area close to the sea and all amenities. Villamartin was built around one of the most prestigious golf courses on the Costa Blanca "Villamartín Golf Club" and is home to a cosmopolitan and International with one of the healthiest climates in the world. Just a short distance away you can find four other golf courses such as Las Ramblas, Campoamor, Las Colinas and La Finca. It is also home to some of the best blue flag beaches in the region like La Zenia, Cabo Roig and Campoamor only 5km drive away. The area offers such a wide range of services including weekly markets, the renowned high standard international school "El Limonar" and the famous "La Zenia Boulevard" centre, the largest of its kind in southern Spain! Situated close to many commercial centres including the well know Villamartin Plaza and La Fuente Centre along with many restaurants, fashion shops, supermarkets, banks, pharmacies and much more that you really are spoilt for choice. The area is not just a golfer's paradise you can find a large range of activities and entertainment for all the family to enjoy, so, whether you are looking for a holiday home, a Golf property or a permanent residence, this development offers everything you could possibly