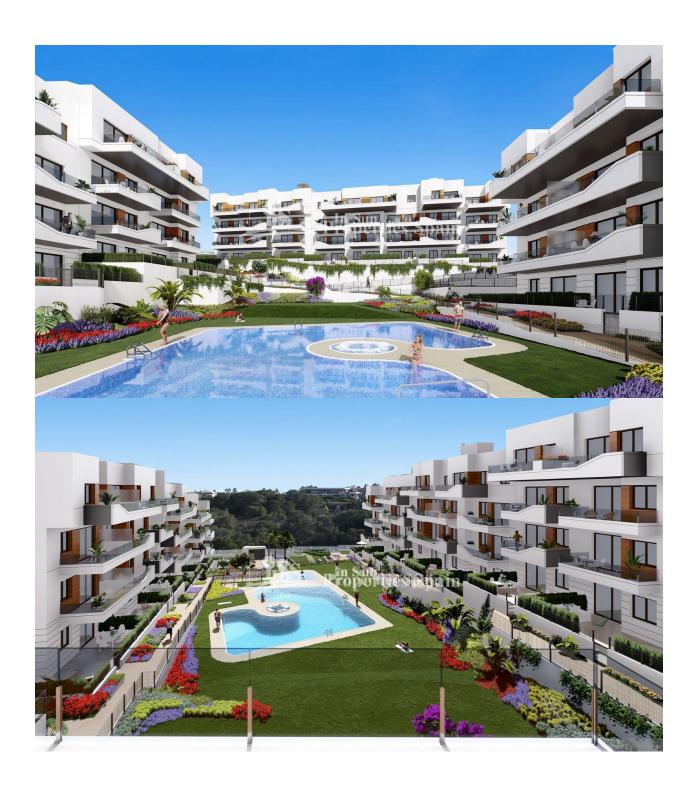

## **DESCRIPTION**

FANTASTIC COMPLEX RESIDENTIAL OF NEW BUILD APARTMENTS IN VILLAMARTIN ORIHUELA COSTA with communal pool. This 76m2 apartment consists of 2 bedrooms, 1 bathroom, an open plan kitchen with living room and a 13m2 private terrace. The communal areas are approximately 3.300 m2 and have WIFI, 2 swimming pools, a Jacuzzi and 2 Petangue courts. This residential consists of 94 apartments and is located in Las Filipinas which is in the area of Villamartin Golf on the Orihuela Costa and has been designed to meet the needs of those looking for a Mediterranean lifestyle in a quiet but well established area close to the sea and all amenities. Villamartin was built around one of the most prestigious golf courses on the Costa Blanca "Villamartín Golf Club" and is home to a cosmopolitan and International with one of the healthiest climates in the world. Just a short distance away you can find four other golf courses such as Las Ramblas, Campoamor, Las Colinas and La Finca. It is also home to some of the best blue flag beaches in the region like La Zenia, Cabo Roig and Campoamor only 5km drive away. The area offers such a wide range of services including weekly markets, the renowned high standard international school "El Limonar" and the famous "La Zenia Boulevard" centre, the largest of its kind in southern Spain! Situated close to many commercial centres including the well know Villamartin Plaza and La Fuente Centre along with many restaurants, fashion shops, supermarkets, banks, pharmacies and much more that you really are spoilt for choice. The area is not just a golfer's paradise you can find a large range of activities and entertainment for all the family to enjoy, so, whether you are looking for a holiday home, a Golf property or a permanent residence, this development offers everything you could possibly