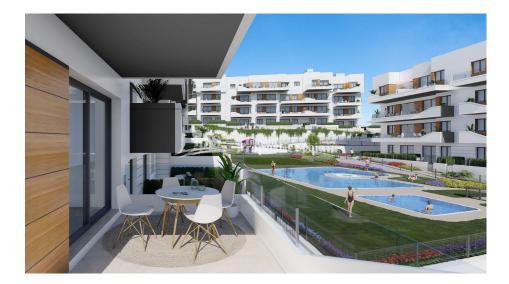

## **DESCRIPTION**

FANTASTIC COMPLEX RESIDENTIAL OF NEW BUILD APARTMENTS IN VILLAMARTIN ORIHUELA COSTA with communal pool. This 76m2 apartment consists of 2 bedrooms, 1 bathroom, an open plan kitchen with living room and a 13m2 private terrace. The communal areas are approximately 3.300 m2 and have WIFI, 2 swimming pools, a Jacuzzi and 2 Petangue courts. This residential consists of 94 apartments and is located in Las Filipinas which is in the area of Villamartin Golf on the Orihuela Costa and has been designed to meet the needs of those looking for a Mediterranean lifestyle in a quiet but well established area close to the sea and all amenities. Villamartin was built around one of the most prestigious golf courses on the Costa Blanca "Villamartín Golf Club" and is home to a cosmopolitan and International with one of the healthiest climates in the world. Just a short distance away you can find four other golf courses such as Las Ramblas, Campoamor, Las Colinas and La Finca. It is also home to some of the best blue flag beaches in the region like La Zenia, Cabo Roig and Campoamor only 5km drive away. The area offers such a wide range of services including weekly markets, the renowned high standard international school "El Limonar" and the famous "La Zenia Boulevard" centre, the largest of its kind in southern Spain! Situated close to many commercial centres including the well know Villamartin Plaza and La Fuente Centre along with many restaurants, fashion shops, supermarkets, banks, pharmacies and much more that you really are spoilt for choice. The area is not just a golfer's paradise you can find a large range of activities and entertainment for all the family to enjoy, so, whether you are looking for a holiday home, a Golf property or a permanent residence, this development offers everything you could possibly