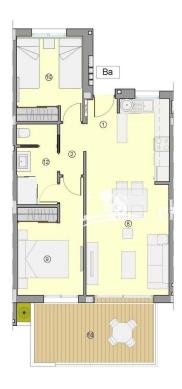

| -        |   |        | P3 |
|----------|---|--------|----|
|          |   |        | P2 |
| BLOQUE 2 | _ | $\neg$ | PI |

| nº SUPERFICIES ÚTILES / FLOOR AREA / SURFACES UTILES |                                                                                                  | TIPO / TYPE / TYPE   |
|------------------------------------------------------|--------------------------------------------------------------------------------------------------|----------------------|
|                                                      | Ва                                                                                               |                      |
| 1                                                    | VESTIBULO / HALL / ENTRÉE                                                                        | 1,20 m <sup>2</sup>  |
| 2                                                    | DISTRIBUIDOR / CORRIDOR / CIRCULATION                                                            | 2,06 m <sup>2</sup>  |
| 8                                                    | SALON-COMEDOR-COCINA / LIVING-DINING ROOM- KITCHEN /<br>SALON-SALLE A MANGER- CUISINE            | 25,21 m <sup>2</sup> |
| 9                                                    | DORMITORIO 1 / BEDROOM 1 / CHAMBRE 1                                                             | 10,59 m <sup>2</sup> |
| 10                                                   | DORMITORIO 2 / BEDROOM 2 / CHAMBRE 2                                                             | 9,14 m <sup>2</sup>  |
| 12                                                   | BAÑO 1 / BATHROOM 1 / SALLE DE BAINS 1                                                           | 5,08 m²              |
| TOTAL SUI                                            | P. UTILES / TOTAL FLOOR AREA / TOTAL SURFACES UTILES                                             | 53,28 m²             |
| SUP. CONS<br>TÉRIEUR                                 | STRUIDA INTERIOR / BUILT INTERIOR AREA / SURFACE CONSTRUITE IN                                   | 62,80 m²             |
| 18                                                   | SUP. CONSTRUIDA TERRAZA CUBIERTA 1 / BUILT COVERED 1 AREA / SURFACE CONSTRUITE TERRASSE COUVERTE | 13,51 m²             |
|                                                      | CONSTRUIDA PRIVADA / TOTAL BUILT PRIVATE AREA / TOTAL                                            | 76,31 m²             |

TIPO/TYPE/TYPE Ba

MARZO / MARCH / MARS 2022

TIPO Ba: APARTAMENTO. 2 DORMITORIOS + 1 BAÑO. PLANTA 1 Y 2.
TYPE Ba: APARTMENT. 2 BEDROOMS + 1 BATHROOM. FIRST AND SECOND FLOOR.
TYPE Ba: APPARTEMENT. 2 CHAMBRES + 1 BAIN. PREMIER ET DEUXIÈME ÉTAGE.

0 1m 3m 5

Plano sujeto a posibles modificaciones por razones o exigencias de indole técnica o jurídica. Las superficies son aproximadas. Cocina y armueblamiento orientativo, sin valor contra

Plans subject to possible modificaciones for technical or legal reasons. Measurements shown are approximate. Kichen and furnishings are for display purposes cord, with no contractual.