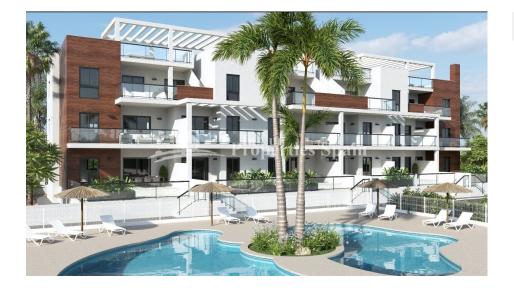

## **DESCRIPTION**

BEAUTIFUL NEW BUILD BUNGALOW IN TORRE DE LA HORADADA only 300m from the beach. This 71m2 bungalow consists of 2 bedrooms, 2 bathrooms, fitted kitchen, laundry area, 14m terrace, 52m2 solarium, preinstallation for air conditioning and private parking. Located within a residential complex equipped with lovely communal swimming pools and garden areas. Torre de la Horadada is located south of Alicante in a beautiful location on the coast. The beautiful beaches of Torre de la Horadada and Mil Palmeras have fine sand beautiful promenade. There are lots of restaurants, bars and shops, also water sports, diving and snorkeling. It is well connected just 40 minutes from Alicante and Murcia Corvera Airport, with large commercial shopping centres and multiple golf courses all within easy reach.