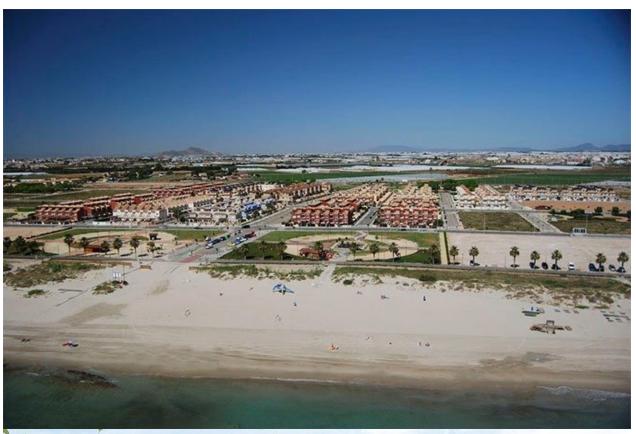

## **DESCRIPTION**

BEAUTIFUL NEW BUILD BUNGALOW IN TORRE DE LA HORADADA only 300m from the beach. This 71m2 bungalow consists of 2 bedrooms, 2 bathrooms, fitted kitchen, laundry area, 14m terrace, 52m2 solarium, preinstallation for air conditioning and private parking. Located within a residential complex equipped with lovely communal swimming pools and garden areas. Torre de la Horadada is located south of Alicante in a beautiful location on the coast. The beautiful beaches of Torre de la Horadada and Mil Palmeras have fine sand beautiful promenade. There are lots of restaurants, bars and shops, also water sports, diving and snorkeling. It is well connected just 40 minutes from Alicante and Murcia Corvera Airport, with large commercial shopping centres and multiple golf courses all within easy reach.