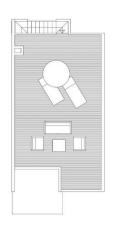

## SUPERFICIES APROXIMADAS

| VIVIENDA TIPO<br>TERRAZA CUBIER |       |
|---------------------------------|-------|
| LAVADERO                        | 5.18  |
| TOTAL SUP                       | 71.13 |
| SOLARIUM                        | 52.12 |