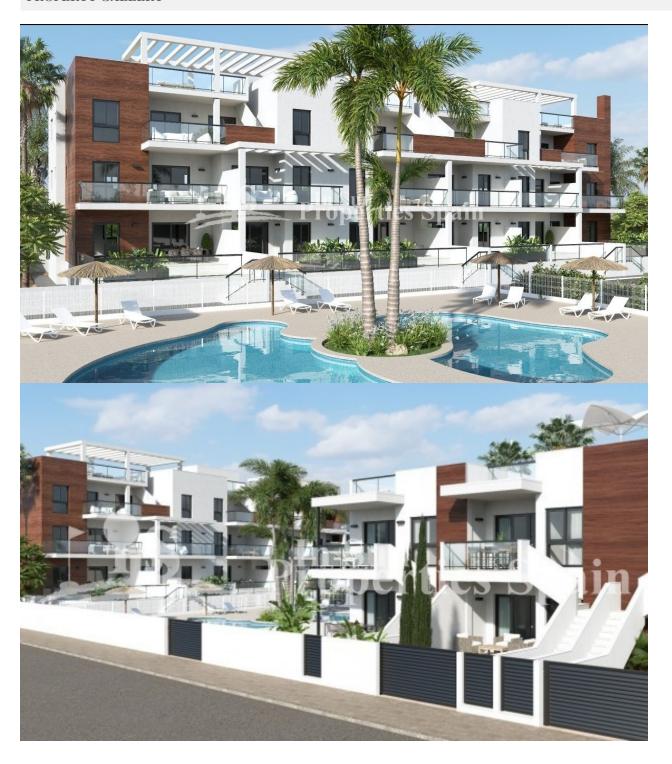

## **DESCRIPTION**

BEAUTIFUL NEW BUILD BUNGALOW IN TORRE DE LA HORADADA only 300m from the beach. This 71m2 bungalow consists of 2 bedrooms, 2 bathrooms, fitted kitchen, laundry area, 14m terrace, 52m2 solarium, preinstallation for air conditioning and private parking. Located within a residential complex equipped with lovely communal swimming pools and garden areas. Torre de la Horadada is located south of Alicante in a beautiful location on the coast. The beautiful beaches of Torre de la Horadada and Mil Palmeras have fine sand beautiful promenade. There are lots of restaurants, bars and shops, also water sports, diving and snorkeling. It is well connected just 40 minutes from Alicante and Murcia Corvera Airport, with large commercial shopping centres and multiple golf courses all within easy reach.