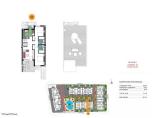

## BLOQUE 2 VIVIENDA. 26 PLANTA ALTA

## SUPERFICIES APROXIMADAS

| VIVIENDA TIPO<br>TERRAZA CUBIER |       |
|---------------------------------|-------|
| LAVADERO                        | 5.18  |
| TOTAL SUP                       | 71.13 |
| SOLARIUM                        | 52.12 |