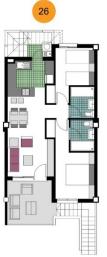

## BLOQUE 2 VIVIENDA. 26 PLANTA ALTA

## SUPERFICIES APROXIMADAS

| VIVIENDA TIPO<br>TERRAZA CUBIER |       |
|---------------------------------|-------|
| LAVADERO                        | 5.18  |
| TOTAL SUP                       | 71.13 |
| SOLARIUM                        | 52.12 |