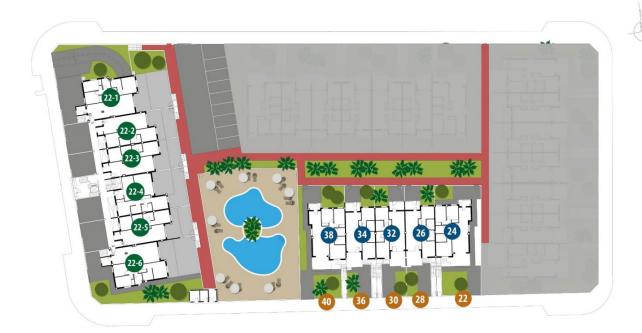

## BLOQUE 2 VIVIENDA. 26 PLANTA ALTA

## SUPERFICIES APROXIMADAS

| VIVIENDA TIPO<br>TERRAZA CUBIER |       |
|---------------------------------|-------|
| LAVADERO                        | 5.18  |
| TOTAL SUP                       | 71.13 |
| SOLARIUM                        | 52.12 |