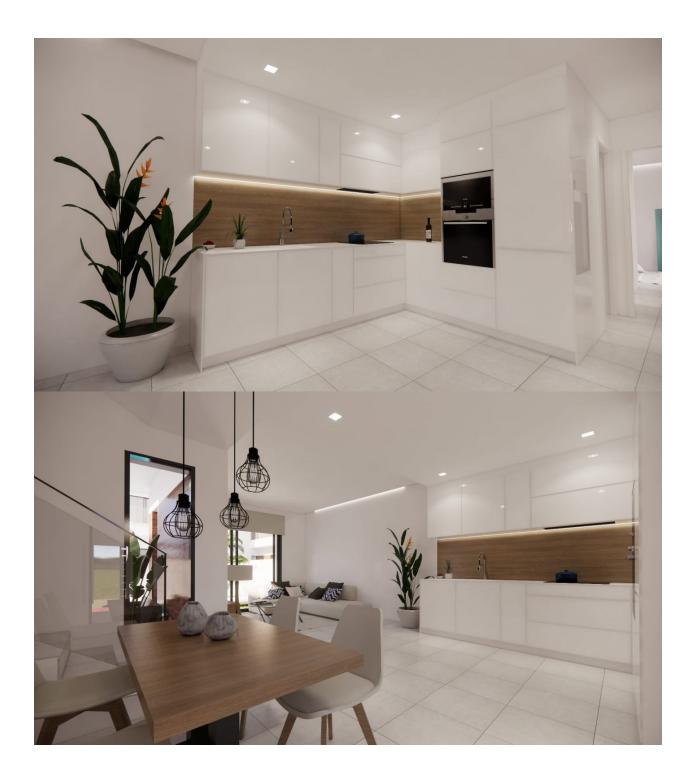

#### DESCRIPTION

WONDERFUL NEW BUILD VILLA, DETACHED, IN SAN FULGENCIO with private pool and garden. This detached villa of 130 m2 is built on a plot of 180 m2 over two floors and consists of 3 bedrooms (with built-in wardrobes), 2 full bathrooms, 1 toilet, an open plan kitchen with the lounge-dining area, a 10m2 terrace, a private 27m2 solarium, a private 181m2 garden with swimming pool and parking space. San Fulgencio is a cozy town in Alicante, north of Rojales in between the AP-7 motorway and the N-332 coastal road and is endowed with a great infrastructure. The town has a residential area of great relevance on the Costa Blanca: La Marina Urbanization. In addition, only 7km away are Blue Flag beaches belonging to the Mediterranean. It has a community of just under 10.000 people of which more than two-thirds are Europeans living in the northern area of La Marina. The Spanish habitants mainly live together in and around the town's centre. The property is situated only 300 meters from the town centre with all services, shops, restaurants, town hall and a bank. The town of San Fulgencio is situated around 30 minutes from Alicante-Elche airport and 6km from the nearest golf course. There are shopping centres nearby in Torrevieja, the Habaneras shopping centre and only 25 minutes drive is "La Zenia Boulevard" the largest shopping centre in the Alicante region.

### STYLE

• Modern

**KITCHEN** 

Open kitchen

VIEWS

• Panoramic views