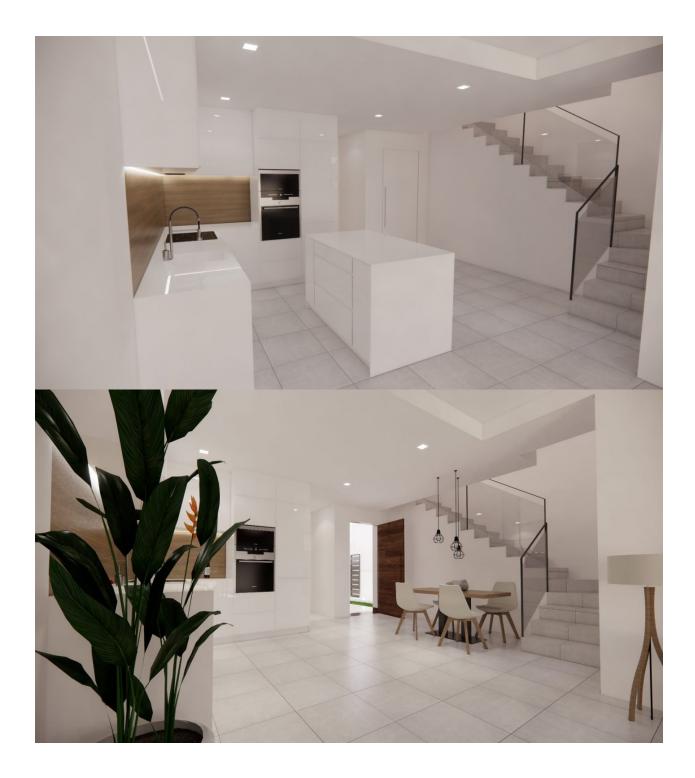

#### DESCRIPTION

WONDERFUL NEW BUILD VILLA, DETACHED, IN SAN FULGENCIO with private pool and garden. This detached villa of 130 m2 is built on a plot of 180 m2 over two floors and consists of 3 bedrooms (with built-in wardrobes), 2 full bathrooms, 1 toilet, an open plan kitchen with the lounge-dining area, a 10m2 terrace, a private 27m2 solarium, a private 181m2 garden with swimming pool and parking space. San Fulgencio is a cozy town in Alicante, north of Rojales in between the AP-7 motorway and the N-332 coastal road and is endowed with a great infrastructure. The town has a residential area of great relevance on the Costa Blanca: La Marina Urbanization. In addition, only 7km away are Blue Flag beaches belonging to the Mediterranean. It has a community of just under 10.000 people of which more than two-thirds are Europeans living in the northern area of La Marina. The Spanish habitants mainly live together in and around the town's centre. The property is situated only 300 meters from the town centre with all services, shops, restaurants, town hall and a bank. The town of San Fulgencio is situated around 30 minutes from Alicante-Elche airport and 6km from the nearest golf course. There are shopping centres nearby in Torrevieja, the Habaneras shopping centre and only 25 minutes drive is "La Zenia Boulevard" the largest shopping centre in the Alicante region.

### STYLE

• Modern

**KITCHEN** 

Open kitchen

VIEWS

• Panoramic views