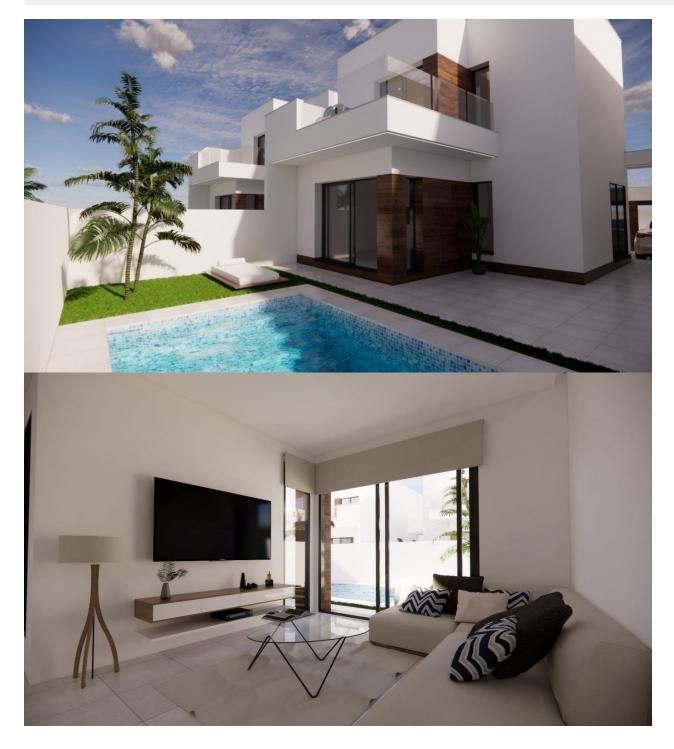

#### DESCRIPTION

WONDERFUL NEW BUILD VILLA, DETACHED, IN SAN FULGENCIO with private pool and garden. This detached villa of 130 m2 is built on a plot of 180 m2 over two floors and consists of 3 bedrooms (with built-in wardrobes), 2 full bathrooms, 1 toilet, an open plan kitchen with the lounge-dining area, a 10m2 terrace, a private 27m2 solarium, a private 181m2 garden with swimming pool and parking space. San Fulgencio is a cozy town in Alicante, north of Rojales in between the AP-7 motorway and the N-332 coastal road and is endowed with a great infrastructure. The town has a residential area of great relevance on the Costa Blanca: La Marina Urbanization. In addition, only 7km away are Blue Flag beaches belonging to the Mediterranean. It has a community of just under 10.000 people of which more than two-thirds are Europeans living in the northern area of La Marina. The Spanish habitants mainly live together in and around the town's centre. The property is situated only 300 meters from the town centre with all services, shops, restaurants, town hall and a bank. The town of San Fulgencio is situated around 30 minutes from Alicante-Elche airport and 6km from the nearest golf course. There are shopping centres nearby in Torrevieja, the Habaneras shopping centre and only 25 minutes drive is "La Zenia Boulevard" the largest shopping centre in the Alicante region.

### STYLE

• Modern

**KITCHEN** 

Open kitchen

VIEWS

• Panoramic views