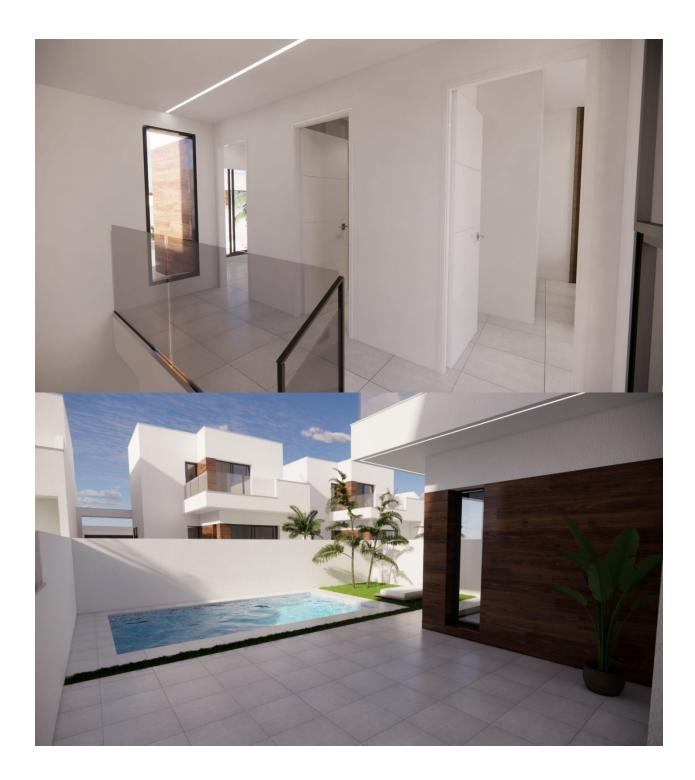

#### DESCRIPTION

WONDERFUL NEW BUILD VILLA, DETACHED, IN SAN FULGENCIO with private pool and garden. This detached villa of 130 m2 is built on a plot of 180 m2 over two floors and consists of 3 bedrooms (with built-in wardrobes), 2 full bathrooms, 1 toilet, an open plan kitchen with the lounge-dining area, a 10m2 terrace, a private 27m2 solarium, a private 181m2 garden with swimming pool and parking space. San Fulgencio is a cozy town in Alicante, north of Rojales in between the AP-7 motorway and the N-332 coastal road and is endowed with a great infrastructure. The town has a residential area of great relevance on the Costa Blanca: La Marina Urbanization. In addition, only 7km away are Blue Flag beaches belonging to the Mediterranean. It has a community of just under 10.000 people of which more than two-thirds are Europeans living in the northern area of La Marina. The Spanish habitants mainly live together in and around the town's centre. The property is situated only 300 meters from the town centre with all services, shops, restaurants, town hall and a bank. The town of San Fulgencio is situated around 30 minutes from Alicante-Elche airport and 6km from the nearest golf course. There are shopping centres nearby in Torrevieja, the Habaneras shopping centre and only 25 minutes drive is "La Zenia Boulevard" the largest shopping centre in the Alicante region.

### **GARDEN AND** TERRACES

- Open terrace Private garden

DISTANCE TO :