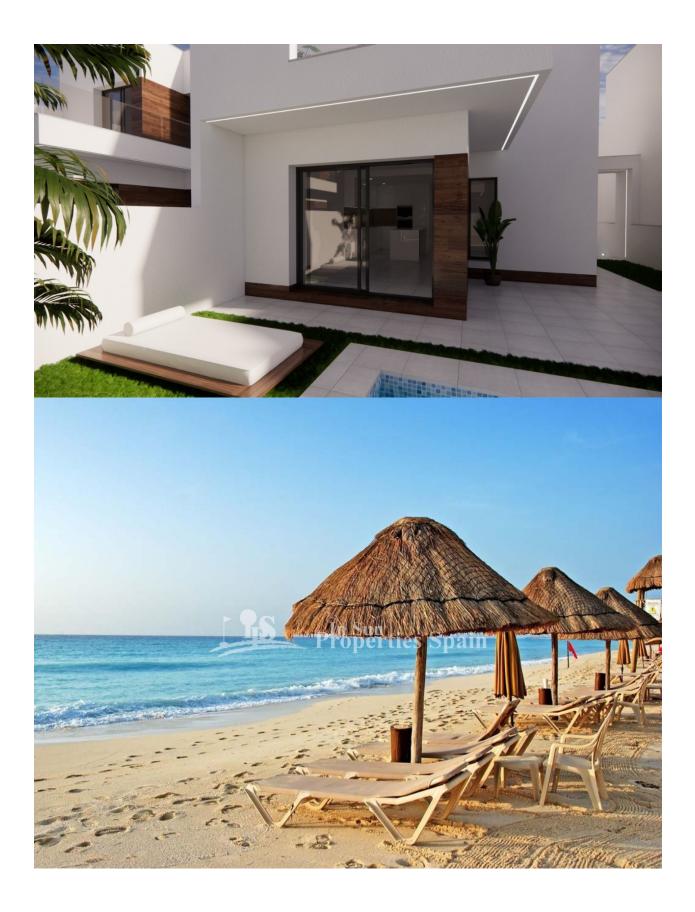

#### DESCRIPTION

WONDERFUL NEW BUILD VILLA, DETACHED, IN SAN FULGENCIO with private pool and garden. This detached villa of 130 m2 is built on a plot of 180 m2 over two floors and consists of 3 bedrooms (with built-in wardrobes), 2 full bathrooms, 1 toilet, an open plan kitchen with the lounge-dining area, a 10m2 terrace, a private 27m2 solarium, a private 181m2 garden with swimming pool and parking space. San Fulgencio is a cozy town in Alicante, north of Rojales in between the AP-7 motorway and the N-332 coastal road and is endowed with a great infrastructure. The town has a residential area of great relevance on the Costa Blanca: La Marina Urbanization. In addition, only 7km away are Blue Flag beaches belonging to the Mediterranean. It has a community of just under 10.000 people of which more than two-thirds are Europeans living in the northern area of La Marina. The Spanish habitants mainly live together in and around the town's centre. The property is situated only 300 meters from the town centre with all services, shops, restaurants, town hall and a bank. The town of San Fulgencio is situated around 30 minutes from Alicante-Elche airport and 6km from the nearest golf course. There are shopping centres nearby in Torrevieja, the Habaneras shopping centre and only 25 minutes drive is "La Zenia Boulevard" the largest shopping centre in the Alicante region.