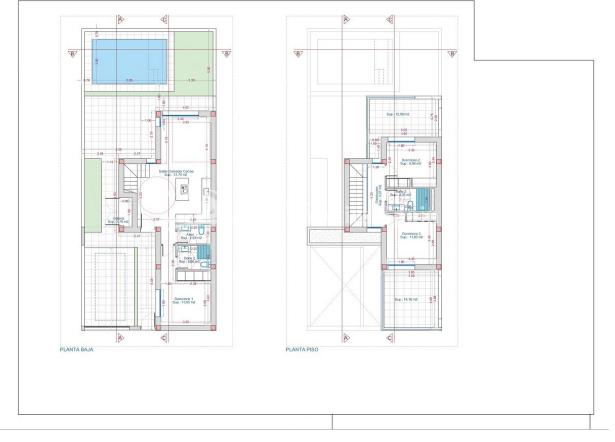

#### DESCRIPTION

WONDERFUL NEW BUILD VILLA, DETACHED, IN SAN FULGENCIO with private pool and garden. This detached villa of 130 m2 is built on a plot of 180 m2 over two floors and consists of 3 bedrooms (with built-in wardrobes), 2 full bathrooms, 1 toilet, an open plan kitchen with the lounge-dining area, a 10m2 terrace, a private 27m2 solarium, a private 181m2 garden with swimming pool and parking space. San Fulgencio is a cozy town in Alicante, north of Rojales in between the AP-7 motorway and the N-332 coastal road and is endowed with a great infrastructure. The town has a residential area of great relevance on the Costa Blanca: La Marina Urbanization. In addition, only 7km away are Blue Flag beaches belonging to the Mediterranean. It has a community of just under 10.000 people of which more than two-thirds are Europeans living in the northern area of La Marina. The Spanish habitants mainly live together in and around the town's centre. The property is situated only 300 meters from the town centre with all services, shops, restaurants, town hall and a bank. The town of San Fulgencio is situated around 30 minutes from Alicante-Elche airport and 6km from the nearest golf course. There are shopping centres nearby in Torrevieja, the Habaneras shopping centre and only 25 minutes drive is "La Zenia Boulevard" the largest shopping centre in the Alicante region.