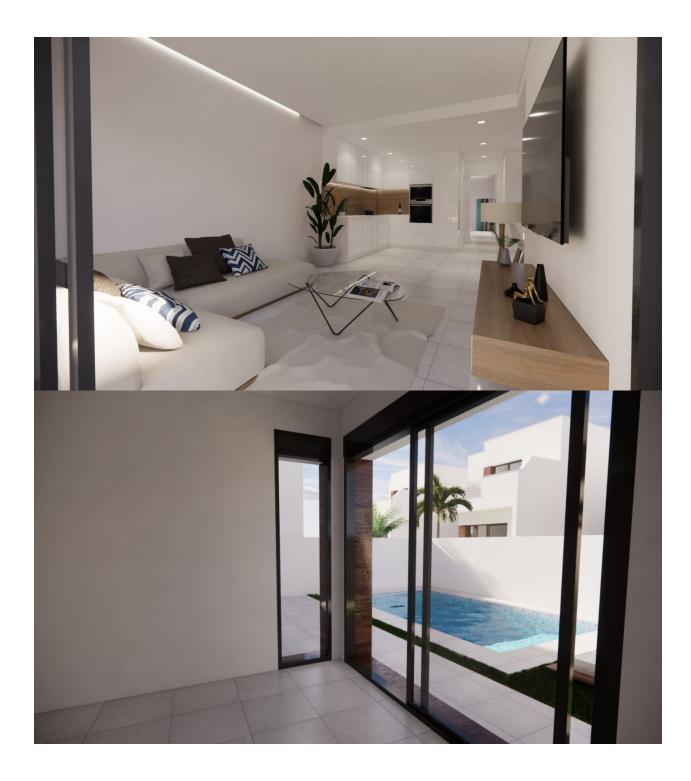

#### DESCRIPTION

WONDERFUL NEW BUILD VILLA, DETACHED, IN SAN FULGENCIO with private pool and garden. This detached villa of 130 m2 is built on a plot of 180 m2 over two floors and consists of 3 bedrooms (with built-in wardrobes), 2 full bathrooms, 1 toilet, an open plan kitchen with the lounge-dining area, a 10m2 terrace, a private 27m2 solarium, a private 181m2 garden with swimming pool and parking space. San Fulgencio is a cozy town in Alicante, north of Rojales in between the AP-7 motorway and the N-332 coastal road and is endowed with a great infrastructure. The town has a residential area of great relevance on the Costa Blanca: La Marina Urbanization. In addition, only 7km away are Blue Flag beaches belonging to the Mediterranean. It has a community of just under 10.000 people of which more than two-thirds are Europeans living in the northern area of La Marina. The Spanish habitants mainly live together in and around the town's centre. The property is situated only 300 meters from the town centre with all services, shops, restaurants, town hall and a bank. The town of San Fulgencio is situated around 30 minutes from Alicante-Elche airport and 6km from the nearest golf course. There are shopping centres nearby in Torrevieja, the Habaneras shopping centre and only 25 minutes drive is "La Zenia Boulevard" the largest shopping centre in the Alicante region.

### STYLE

• Modern

**KITCHEN** 

Open kitchen

VIEWS

• Panoramic views