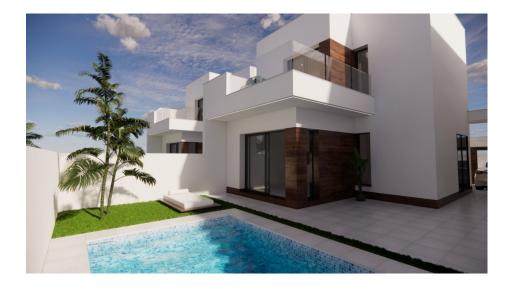

#### DESCRIPTION

WONDERFUL NEW BUILD VILLA, DETACHED, IN SAN FULGENCIO with private pool and garden. This detached villa of 130 m2 is built on a plot of 180 m2 over two floors and consists of 3 bedrooms (with built-in wardrobes), 2 full bathrooms, 1 toilet, an open plan kitchen with the lounge-dining area, a 10m2 terrace, a private 27m2 solarium, a private 181m2 garden with swimming pool and parking space. San Fulgencio is a cozy town in Alicante, north of Rojales in between the AP-7 motorway and the N-332 coastal road and is endowed with a great infrastructure. The town has a residential area of great relevance on the Costa Blanca: La Marina Urbanization. In addition, only 7km away are Blue Flag beaches belonging to the Mediterranean. It has a community of just under 10.000 people of which more than two-thirds are Europeans living in the northern area of La Marina. The Spanish habitants mainly live together in and around the town's centre. The property is situated only 300 meters from the town centre with all services, shops, restaurants, town hall and a bank. The town of San Fulgencio is situated around 30 minutes from Alicante-Elche airport and 6km from the nearest golf course. There are shopping centres nearby in Torrevieja, the Habaneras shopping centre and only 25 minutes drive is "La Zenia Boulevard" the largest shopping centre in the Alicante region.