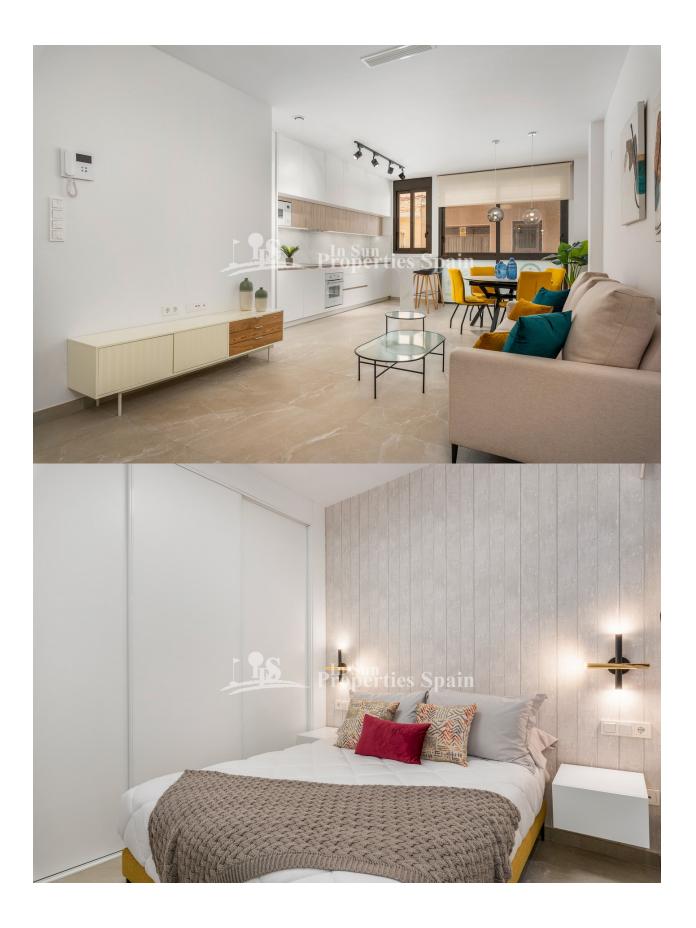

## **DESCRIPTION**

NEW BUILD APARTMENT IN TORREVIEJA only 350m from El Cura beach. This 58m2 apartment consists of 2 bedrooms, 2 bathrooms. It has an open plan design with a kitchen integrated into the spacious living/dining areas, bright coloured interiors and glass balustrades. There is a cosy terrace that invites the fresh air and sunlight, where you can relax and enjoy the first sip of coffee in the morning. The apartment comes with the option of a garage space and storage room at an extra cost. Enjoy the sea views from the rooftop terrace of this modern building, where you will have access to a swimming pool with a waterfall and a relaxation area to unwind and make the most of the sunny days. Torrevieja is a Spanish town in the province of Alicante, on the Costa Blanca with 300 days of sunshine a year and an average temperature of 20°C. It is known for its superb promenade, restaurants, weekly Friday market and the Habaneras shopping centre. It has a wide range of cultural and leisure activities all year round. Only 15 minutes drive is "La Zenia Boulevard" the largest shopping centre in the Alicante region, it's a one-stop destination for clothes, shoes and general supplies. No matter what you're after, chances are you won't walk out empty-handed. In addition to the original established Golf courses on the Orihuela Costa Villamartin, Las Ramblas, Real Campoamor and Las Colinas, Torrevieja area is now also well served with excellent courses such as La Finca, La Marquesa, Las Colinas, Lo Romero and Vistabella offering different golf experiences with a variety of sea and mountain views. Alicante Airport is 45 minutes / 45kms drive away and Murcia (Corvera) is 55 mins / 68kms.