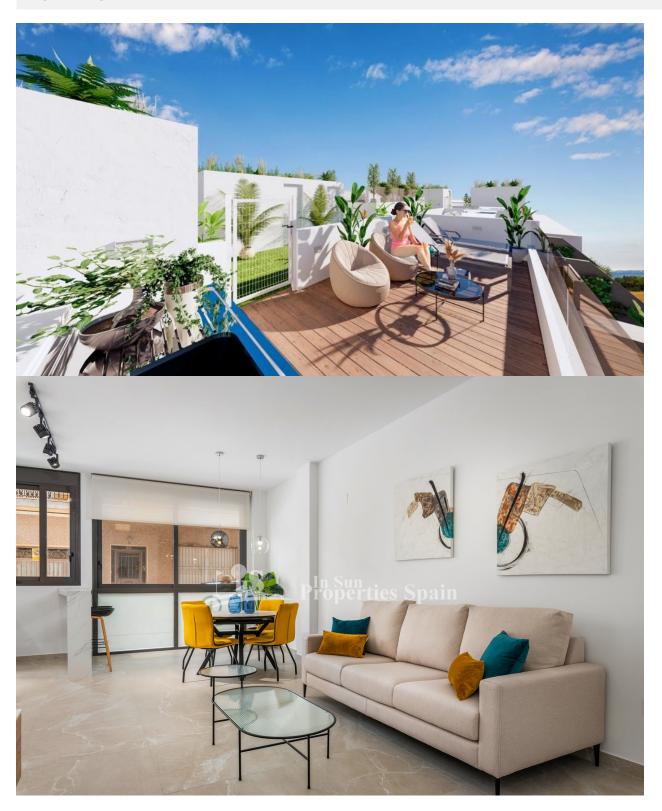

## **DESCRIPTION**

NEW BUILD APARTMENT IN TORREVIEJA only 350m from El Cura beach. This 58m2 apartment consists of 2 bedrooms, 2 bathrooms. It has an open plan design with a kitchen integrated into the spacious living/dining areas, bright coloured interiors and glass balustrades. There is a cosy terrace that invites the fresh air and sunlight, where you can relax and enjoy the first sip of coffee in the morning. The apartment comes with the option of a garage space and storage room at an extra cost. Enjoy the sea views from the rooftop terrace of this modern building, where you will have access to a swimming pool with a waterfall and a relaxation area to unwind and make the most of the sunny days. Torrevieja is a Spanish town in the province of Alicante, on the Costa Blanca with 300 days of sunshine a year and an average temperature of 20°C. It is known for its superb promenade, restaurants, weekly Friday market and the Habaneras shopping centre. It has a wide range of cultural and leisure activities all year round. Only 15 minutes drive is "La Zenia Boulevard" the largest shopping centre in the Alicante region, it's a one-stop destination for clothes, shoes and general supplies. No matter what you're after, chances are you won't walk out empty-handed. In addition to the original established Golf courses on the Orihuela Costa Villamartin, Las Ramblas, Real Campoamor and Las Colinas, Torrevieja area is now also well served with excellent courses such as La Finca, La Marquesa, Las Colinas, Lo Romero and Vistabella offering different golf experiences with a variety of sea and mountain views. Alicante Airport is 45 minutes / 45kms drive away and Murcia (Corvera) is 55 mins / 68kms.