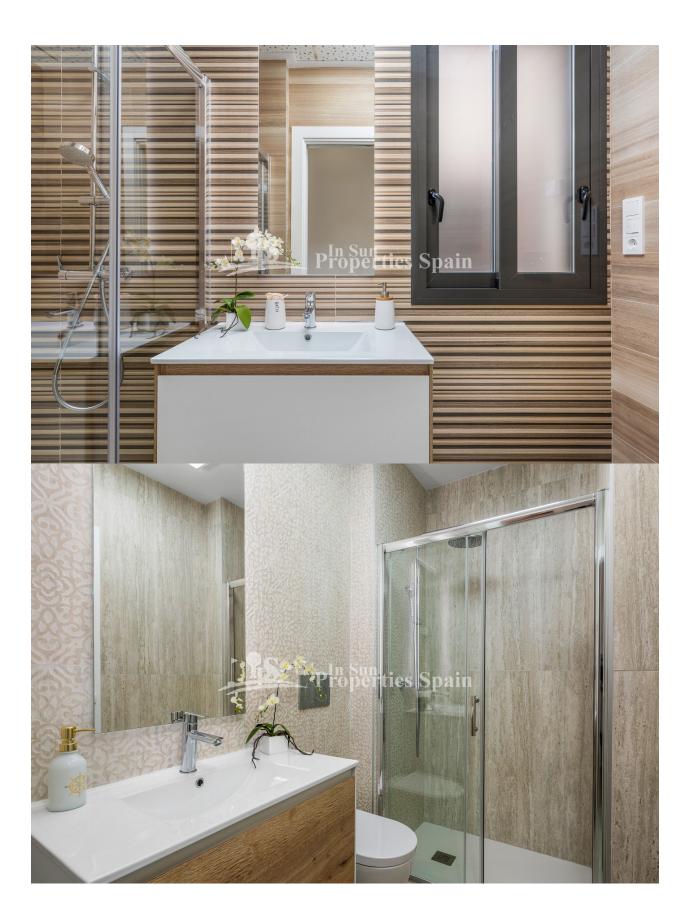

## **DESCRIPTION**

NEW BUILD APARTMENT IN TORREVIEJA only 350m from El Cura beach. This 58m2 apartment consists of 2 bedrooms, 2 bathrooms. It has an open plan design with a kitchen integrated into the spacious living/dining areas, bright coloured interiors and glass balustrades. There is a cosy terrace that invites the fresh air and sunlight, where you can relax and enjoy the first sip of coffee in the morning. The apartment comes with the option of a garage space and storage room at an extra cost. Enjoy the sea views from the rooftop terrace of this modern building, where you will have access to a swimming pool with a waterfall and a relaxation area to unwind and make the most of the sunny days. Torrevieja is a Spanish town in the province of Alicante, on the Costa Blanca with 300 days of sunshine a year and an average temperature of 20°C. It is known for its superb promenade, restaurants, weekly Friday market and the Habaneras shopping centre. It has a wide range of cultural and leisure activities all year round. Only 15 minutes drive is "La Zenia Boulevard" the largest shopping centre in the Alicante region, it's a one-stop destination for clothes, shoes and general supplies. No matter what you're after, chances are you won't walk out empty-handed. In addition to the original established Golf courses on the Orihuela Costa Villamartin, Las Ramblas, Real Campoamor and Las Colinas, Torrevieja area is now also well served with excellent courses such as La Finca, La Marquesa, Las Colinas, Lo Romero and Vistabella offering different golf experiences with a variety of sea and mountain views. Alicante Airport is 45 minutes / 45kms drive away and Murcia (Corvera) is 55 mins / 68kms.

## Vivienda 2 Dormitorios - C E1

| SUP. ÚTIL            | (m²)  |
|----------------------|-------|
| Salón-Comedor-Cocina | 23,80 |
| Dormitorio 1         | 10,80 |
| Baño 1               | 3,10  |
| Dormitorio 2         | 7,20  |
| Baño 2               | 3,50  |
| Distribuidor         | 1,30  |
| Terraza              | 2,90  |
| SUP. ÚTIL INTERIOR   | 49.70 |