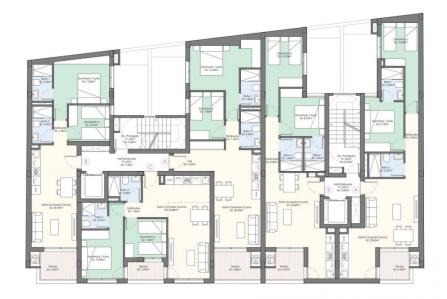

## Vivienda 2 Dormitorios - C E1

| SUP. ÚTIL            | (m²)  |
|----------------------|-------|
| Salón-Comedor-Cocina | 23,80 |
| Dormitorio 1         | 10,80 |
| Baño 1               | 3,10  |
| Dormitorio 2         | 7,20  |
| Baño 2               | 3,50  |
| Distribuidor         | 1,30  |
| Terraza              | 2,90  |
| SUP. ÚTIL INTERIOR   | 49.70 |

| SUP. CONST       | (m²)  |
|------------------|-------|
| Vivienda         | 59,80 |
| Zona Común       | 11,90 |
| Terraza cubierta | 3,55  |
| SUP. CONST TOTAL | 75,25 |

"Experience our experience - Because you deserve the best"