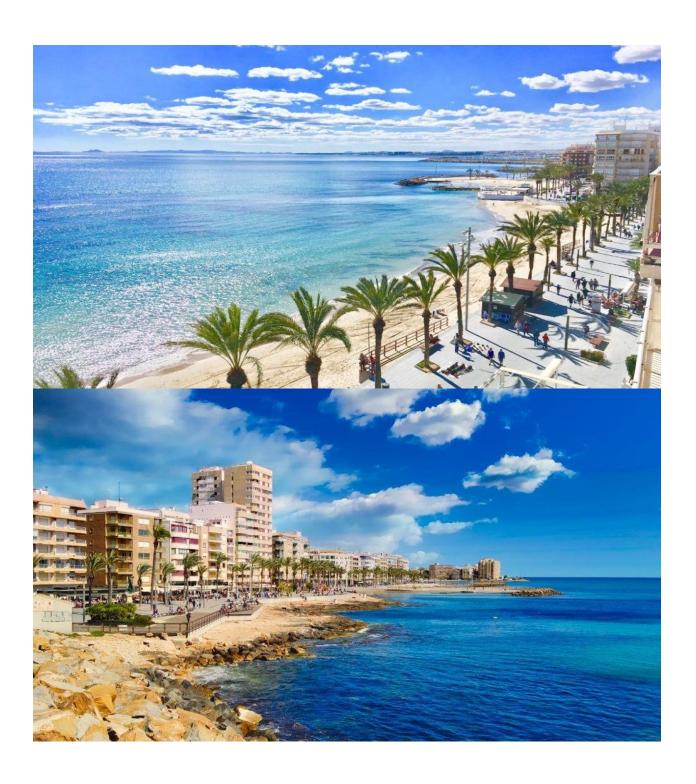

## **DESCRIPTION**

NEW BUILD APARTMENT IN TORREVIEJA only 350m from El Cura beach. This 58m2 apartment consists of 2 bedrooms, 2 bathrooms. It has an open plan design with a kitchen integrated into the spacious living/dining areas, bright coloured interiors and glass balustrades. There is a cosy terrace that invites the fresh air and sunlight, where you can relax and enjoy the first sip of coffee in the morning. The apartment comes with the option of a garage space and storage room at an extra cost. Enjoy the sea views from the rooftop terrace of this modern building, where you will have access to a swimming pool with a waterfall and a relaxation area to unwind and make the most of the sunny days. Torrevieja is a Spanish town in the province of Alicante, on the Costa Blanca with 300 days of sunshine a year and an average temperature of 20°C. It is known for its superb promenade, restaurants, weekly Friday market and the Habaneras shopping centre. It has a wide range of cultural and leisure activities all year round. Only 15 minutes drive is "La Zenia Boulevard" the largest shopping centre in the Alicante region, it's a one-stop destination for clothes, shoes and general supplies. No matter what you're after, chances are you won't walk out empty-handed. In addition to the original established Golf courses on the Orihuela Costa Villamartin, Las Ramblas, Real Campoamor and Las Colinas, Torrevieja area is now also well served with excellent courses such as La Finca, La Marquesa, Las Colinas, Lo Romero and Vistabella offering different golf experiences with a variety of sea and mountain views. Alicante Airport is 45 minutes / 45kms drive away and Murcia (Corvera) is 55 mins / 68kms.