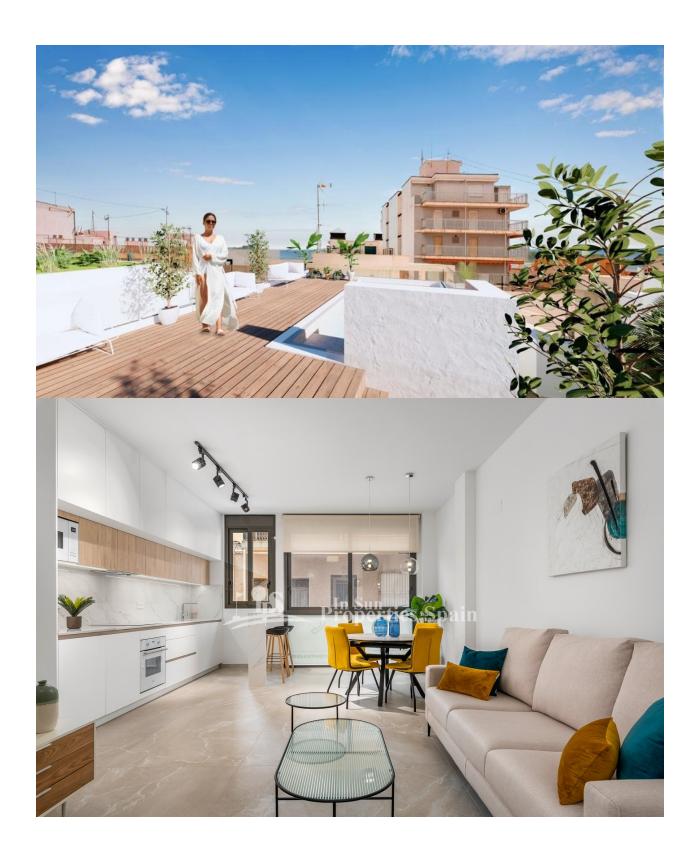

## **DESCRIPTION**

NEW BUILD APARTMENT IN TORREVIEJA only 350m from El Cura beach. This 58m2 apartment consists of 2 bedrooms, 2 bathrooms. It has an open plan design with a kitchen integrated into the spacious living/dining areas, bright coloured interiors and glass balustrades. There is a cosy terrace that invites the fresh air and sunlight, where you can relax and enjoy the first sip of coffee in the morning. The apartment comes with the option of a garage space and storage room at an extra cost. Enjoy the sea views from the rooftop terrace of this modern building, where you will have access to a swimming pool with a waterfall and a relaxation area to unwind and make the most of the sunny days. Torrevieja is a Spanish town in the province of Alicante, on the Costa Blanca with 300 days of sunshine a year and an average temperature of 20°C. It is known for its superb promenade, restaurants, weekly Friday market and the Habaneras shopping centre. It has a wide range of cultural and leisure activities all year round. Only 15 minutes drive is "La Zenia Boulevard" the largest shopping centre in the Alicante region, it's a one-stop destination for clothes, shoes and general supplies. No matter what you're after, chances are you won't walk out empty-handed. In addition to the original established Golf courses on the Orihuela Costa Villamartin, Las Ramblas, Real Campoamor and Las Colinas, Torrevieja area is now also well served with excellent courses such as La Finca, La Marquesa, Las Colinas, Lo Romero and Vistabella offering different golf experiences with a variety of sea and mountain views. Alicante Airport is 45 minutes / 45kms drive away and Murcia (Corvera) is 55 mins / 68kms.