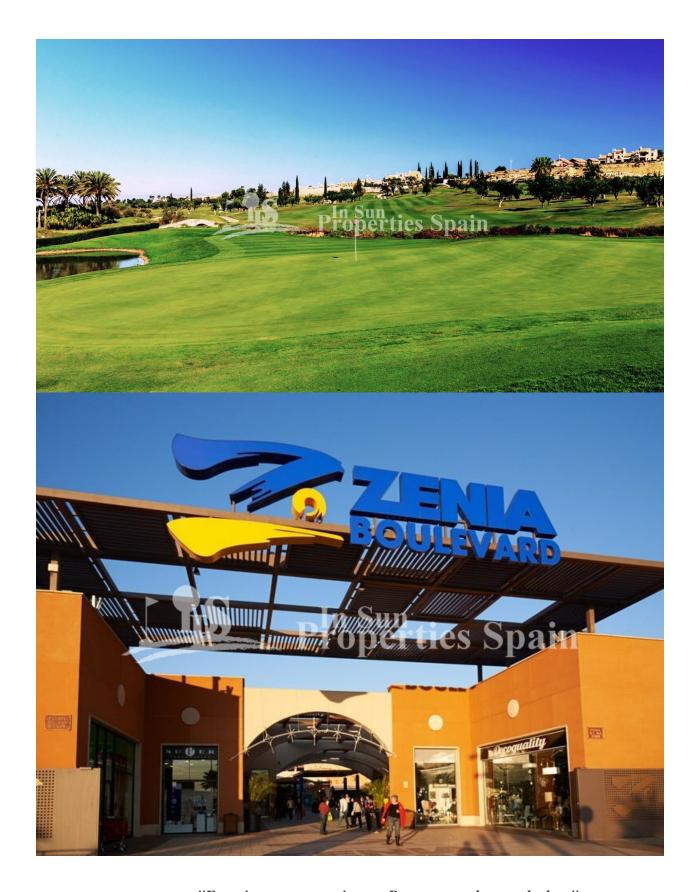

## **DESCRIPTION**

NEW BUILD APARTMENT IN TORREVIEJA only 350m from El Cura beach. This 58m2 apartment consists of 2 bedrooms, 2 bathrooms. It has an open plan design with a kitchen integrated into the spacious living/dining areas, bright coloured interiors and glass balustrades. There is a cosy terrace that invites the fresh air and sunlight, where you can relax and enjoy the first sip of coffee in the morning. The apartment comes with the option of a garage space and storage room at an extra cost. Enjoy the sea views from the rooftop terrace of this modern building, where you will have access to a swimming pool with a waterfall and a relaxation area to unwind and make the most of the sunny days. Torrevieja is a Spanish town in the province of Alicante, on the Costa Blanca with 300 days of sunshine a year and an average temperature of 20°C. It is known for its superb promenade, restaurants, weekly Friday market and the Habaneras shopping centre. It has a wide range of cultural and leisure activities all year round. Only 15 minutes drive is "La Zenia Boulevard" the largest shopping centre in the Alicante region, it's a one-stop destination for clothes, shoes and general supplies. No matter what you're after, chances are you won't walk out empty-handed. In addition to the original established Golf courses on the Orihuela Costa Villamartin, Las Ramblas, Real Campoamor and Las Colinas, Torrevieja area is now also well served with excellent courses such as La Finca, La Marquesa, Las Colinas, Lo Romero and Vistabella offering different golf experiences with a variety of sea and mountain views. Alicante Airport is 45 minutes / 45kms drive away and Murcia (Corvera) is 55 mins / 68kms.