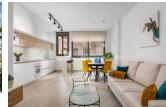

## **DESCRIPTION**

NEW BUILD APARTMENT IN TORREVIEJA only 350m from El Cura beach. This 58m2 apartment consists of 2 bedrooms, 2 bathrooms. It has an open plan design with a kitchen integrated into the spacious living/dining areas, bright coloured interiors and glass balustrades. There is a cosy terrace that invites the fresh air and sunlight, where you can relax and enjoy the first sip of coffee in the morning. The apartment comes with the option of a garage space and storage room at an extra cost. Enjoy the sea views from the rooftop terrace of this modern building, where you will have access to a swimming pool with a waterfall and a relaxation area to unwind and make the most of the sunny days. Torrevieja is a Spanish town in the province of Alicante, on the Costa Blanca with 300 days of sunshine a year and an average temperature of 20°C. It is known for its superb promenade, restaurants, weekly Friday market and the Habaneras shopping centre. It has a wide range of cultural and leisure activities all year round. Only 15 minutes drive is "La Zenia Boulevard" the largest shopping centre in the Alicante region, it's a one-stop destination for clothes, shoes and general supplies. No matter what you're after, chances are you won't walk out empty-handed. In addition to the original established Golf courses on the Orihuela Costa Villamartin, Las Ramblas, Real Campoamor and Las Colinas, Torrevieja area is now also well served with excellent courses such as La Finca, La Marquesa, Las Colinas, Lo Romero and Vistabella offering different golf experiences with a variety of sea and mountain views. Alicante Airport is 45 minutes / 45kms drive away and Murcia (Corvera) is 55 mins / 68kms.