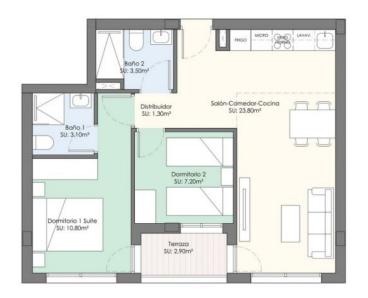

## Vivienda 2 Dormitorios - C E1

| SUP. ÚTIL            | (m²)  |
|----------------------|-------|
| Salón-Comedor-Cocina | 23,80 |
| Dormitorio 1         | 10,80 |
| Baño 1               | 3,10  |
| Dormitorio 2         | 7,20  |
| Baño 2               | 3,50  |
| Distribuidor         | 1,30  |
| Terraza              | 2,90  |
| SUP. ÚTIL INTERIOR   | 49.70 |

| SUP. CONST       | (m²)  |
|------------------|-------|
| Vivienda         | 59,80 |
| Zona Común       | 11,90 |
| Terraza cubierta | 3,55  |
| SUP. CONST TOTAL | 75,25 |

"Experience our experience - Because you deserve the best"