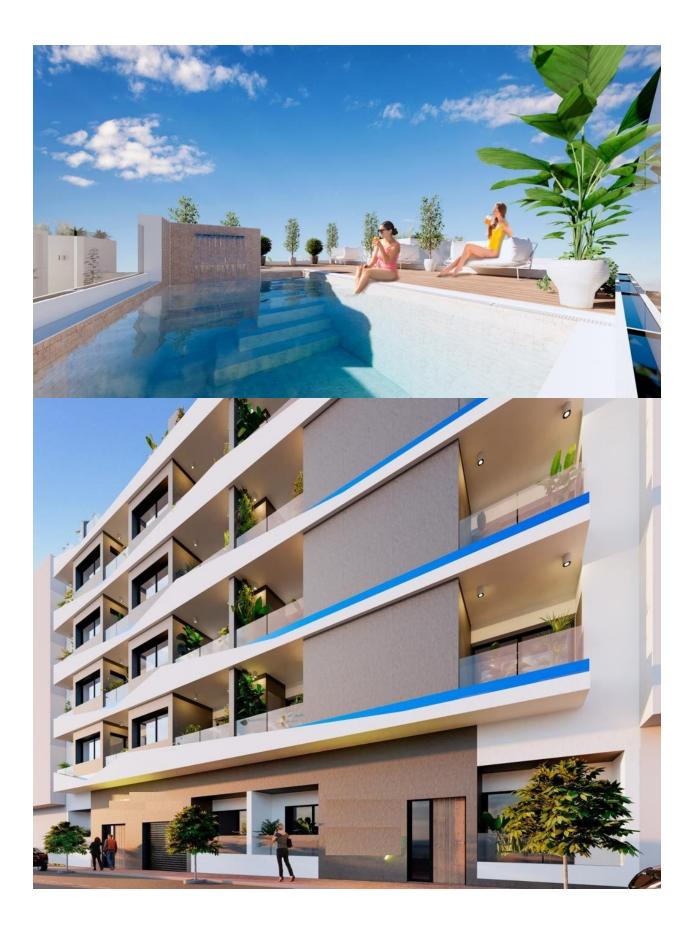

## **DESCRIPTION**

NEW BUILD APARTMENT IN TORREVIEJA only 350m from El Cura beach. This 58m2 apartment consists of 2 bedrooms, 2 bathrooms. It has an open plan design with a kitchen integrated into the spacious living/dining areas, bright coloured interiors and glass balustrades. There is a cosy terrace that invites the fresh air and sunlight, where you can relax and enjoy the first sip of coffee in the morning. The apartment comes with the option of a garage space and storage room at an extra cost. Enjoy the sea views from the rooftop terrace of this modern building, where you will have access to a swimming pool with a waterfall and a relaxation area to unwind and make the most of the sunny days. Torrevieja is a Spanish town in the province of Alicante, on the Costa Blanca with 300 days of sunshine a year and an average temperature of 20°C. It is known for its superb promenade, restaurants, weekly Friday market and the Habaneras shopping centre. It has a wide range of cultural and leisure activities all year round. Only 15 minutes drive is "La Zenia Boulevard" the largest shopping centre in the Alicante region, it's a one-stop destination for clothes, shoes and general supplies. No matter what you're after, chances are you won't walk out empty-handed. In addition to the original established Golf courses on the Orihuela Costa Villamartin, Las Ramblas, Real Campoamor and Las Colinas, Torrevieja area is now also well served with excellent courses such as La Finca, La Marquesa, Las Colinas, Lo Romero and Vistabella offering different golf experiences with a variety of sea and mountain views. Alicante Airport is 45 minutes / 45kms drive away and Murcia (Corvera) is 55 mins / 68kms.