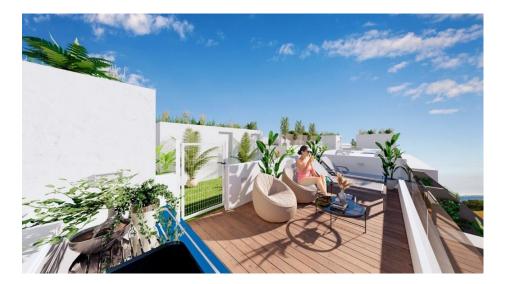

## **DESCRIPTION**

NEW BUILD APARTMENT IN TORREVIEJA only 350m from El Cura beach. This 58m2 apartment consists of 2 bedrooms, 2 bathrooms. It has an open plan design with a kitchen integrated into the spacious living/dining areas, bright coloured interiors and glass balustrades. There is a cosy terrace that invites the fresh air and sunlight, where you can relax and enjoy the first sip of coffee in the morning. The apartment comes with the option of a garage space and storage room at an extra cost. Enjoy the sea views from the rooftop terrace of this modern building, where you will have access to a swimming pool with a waterfall and a relaxation area to unwind and make the most of the sunny days. Torrevieja is a Spanish town in the province of Alicante, on the Costa Blanca with 300 days of sunshine a year and an average temperature of 20°C. It is known for its superb promenade, restaurants, weekly Friday market and the Habaneras shopping centre. It has a wide range of cultural and leisure activities all year round. Only 15 minutes drive is "La Zenia Boulevard" the largest shopping centre in the Alicante region, it's a one-stop destination for clothes, shoes and general supplies. No matter what you're after, chances are you won't walk out empty-handed. In addition to the original established Golf courses on the Orihuela Costa Villamartin, Las Ramblas, Real Campoamor and Las Colinas, Torrevieja area is now also well served with excellent courses such as La Finca, La Marquesa, Las Colinas, Lo Romero and Vistabella offering different golf experiences with a variety of sea and mountain views. Alicante Airport is 45 minutes / 45kms drive away and Murcia (Corvera) is 55 mins / 68kms.