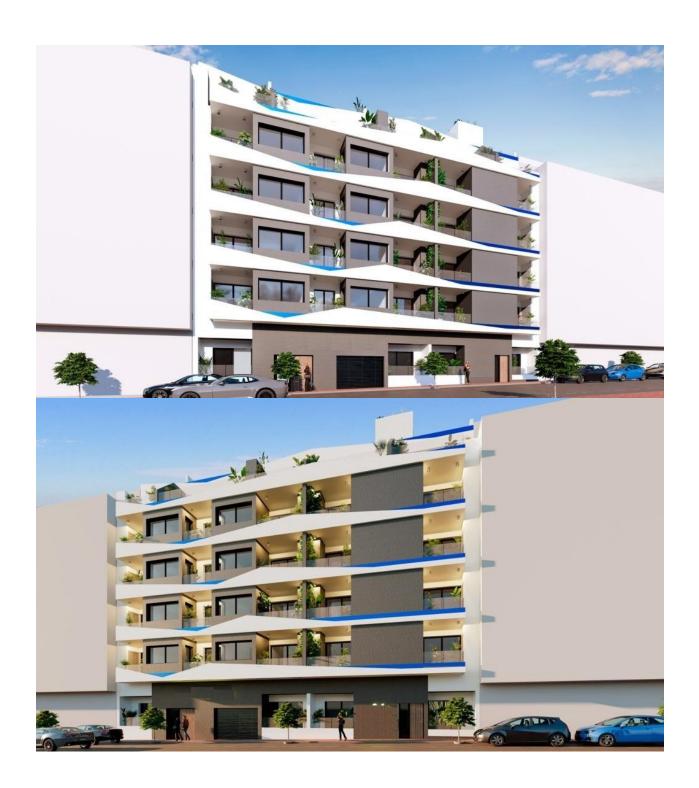

## **DESCRIPTION**

NEW BUILD APARTMENT IN TORREVIEJA only 350m from El Cura beach. This 58m2 apartment consists of 2 bedrooms, 2 bathrooms. It has an open plan design with a kitchen integrated into the spacious living/dining areas, bright coloured interiors and glass balustrades. There is a cosy terrace that invites the fresh air and sunlight, where you can relax and enjoy the first sip of coffee in the morning. The apartment comes with the option of a garage space and storage room at an extra cost. Enjoy the sea views from the rooftop terrace of this modern building, where you will have access to a swimming pool with a waterfall and a relaxation area to unwind and make the most of the sunny days. Torrevieja is a Spanish town in the province of Alicante, on the Costa Blanca with 300 days of sunshine a year and an average temperature of 20°C. It is known for its superb promenade, restaurants, weekly Friday market and the Habaneras shopping centre. It has a wide range of cultural and leisure activities all year round. Only 15 minutes drive is "La Zenia Boulevard" the largest shopping centre in the Alicante region, it's a one-stop destination for clothes, shoes and general supplies. No matter what you're after, chances are you won't walk out empty-handed. In addition to the original established Golf courses on the Orihuela Costa Villamartin, Las Ramblas, Real Campoamor and Las Colinas, Torrevieja area is now also well served with excellent courses such as La Finca, La Marquesa, Las Colinas, Lo Romero and Vistabella offering different golf experiences with a variety of sea and mountain views. Alicante Airport is 45 minutes / 45kms drive away and Murcia (Corvera) is 55 mins / 68kms.