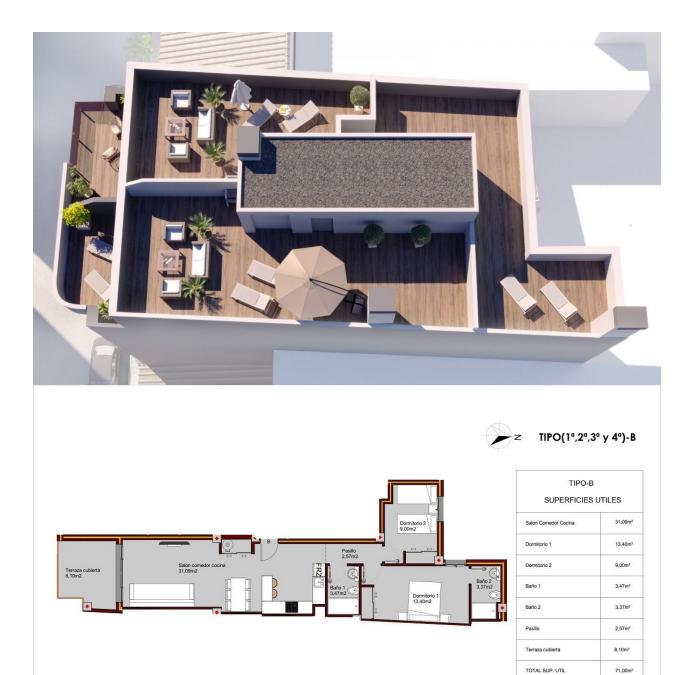

## REF: # 9933

| INFO           |           |  |
|----------------|-----------|--|
| PRICE:         | 249.000 € |  |
| PROPERTY TYPE: | Apartment |  |
| LOCATION:      | ()        |  |
| BEDROOMS:      | 2         |  |
| Bathrooms:     | 2         |  |
| Build:         | 100 (m2)  |  |
| Plot:          | -         |  |
| Terrace:       | 8 (m2)    |  |
| Year:          |           |  |
| Floor:         | -         |  |
| Old price      | -         |  |

## PROPERTY GALLERY

ESCALA GRÁFICA

TOTAL SUP. CONST+P.P+ZC

1:100

100,26m²

COM TIPO-B

"Experience our experience - Because you deserve the best"