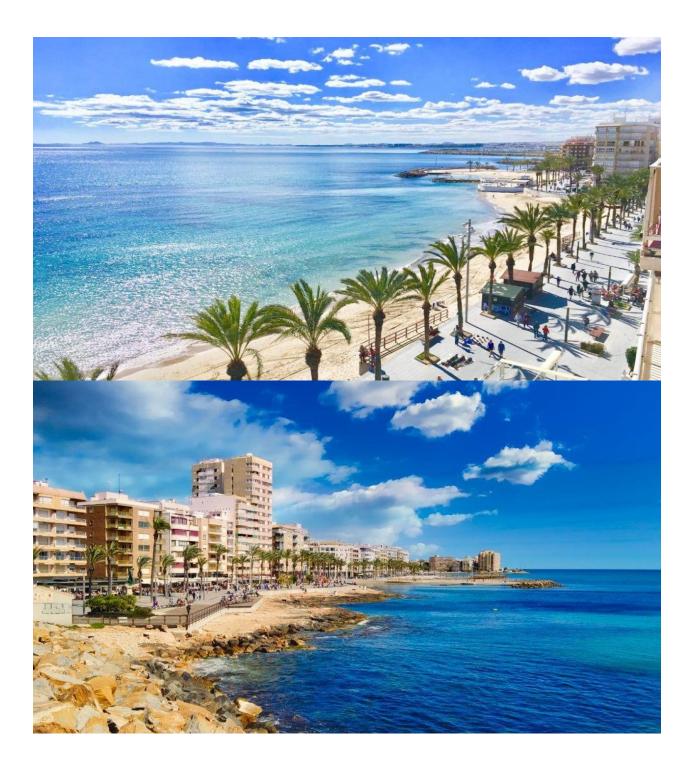

## DESCRIPTION

NEW BUILD APARTMENT IN TORREVIEJA only 200m from the beach. This 100m2 apartment consists of 2 bedrooms, 2 bathrooms, open plan kitchen with the lounge area, fitted wardrobes and an 8m2 terrace. It is located just 200 meters from Playa del Cura. There is a communal swimming pool, solarium and a sauna for you to enjoy. Torrevieja is a Spanish town in the province of Alicante, on the Costa Blanca with 300 days of sunshine a year and an average temperature of 20°C. It is known for its superb promenade, restaurants, weekly Friday market and the Habaneras shopping centre. It has a wide range of cultural and leisure activities all year round. Only 15 minutes drive is "La Zenia Boulevard" the largest shopping centre in the Alicante region, it s a one-stop destination for clothes, shoes and general supplies. No matter what you're after, chances are you won't walk out empty-handed. In addition to the original established Golf courses on the Orihuela Costa Villamartin, Las Ramblas, Real Campoamor and Las Colinas, Torrevieja area is now also well served with excellent courses such as La Finca, La Marquesa, Las Colinas, Lo Romero and Vistabella offering different golf experiences with a variety of sea and mountain views. Alicante Airport is 45 minutes / 45kms drive away and Murcia (Corvera) is 55 mins / 68kms.

## PROPERTY GALLERY

ESCALA GRÁFICA

TOTAL SUP. CONST+P.P+ZC

1:100

100,26m²

COM TIPO-B

"Experience our experience - Because you deserve the best"