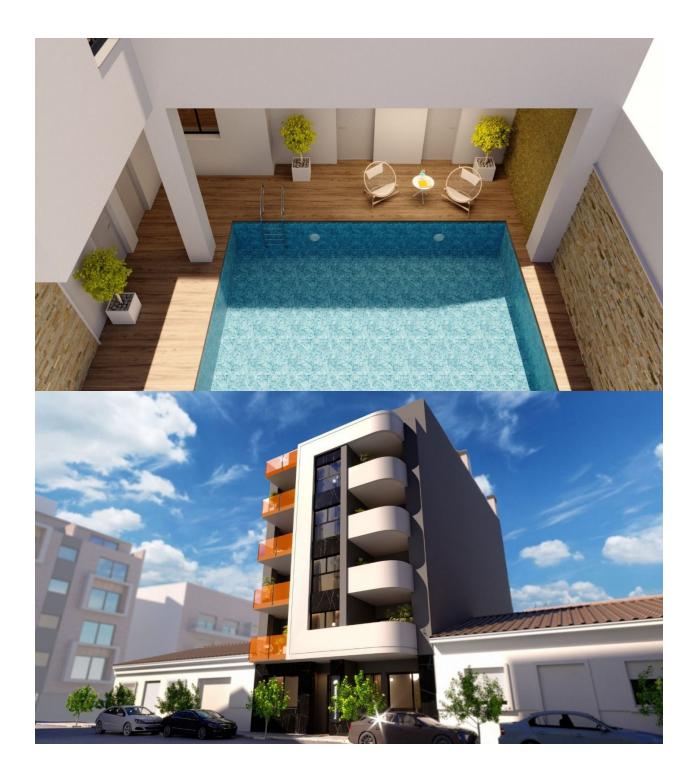

## DESCRIPTION

NEW BUILD APARTMENT IN TORREVIEJA only 200m from the beach. This 100m2 apartment consists of 2 bedrooms, 2 bathrooms, open plan kitchen with the lounge area, fitted wardrobes and an 8m2 terrace. It is located just 200 meters from Playa del Cura. There is a communal swimming pool, solarium and a sauna for you to enjoy. Torrevieja is a Spanish town in the province of Alicante, on the Costa Blanca with 300 days of sunshine a year and an average temperature of 20°C. It is known for its superb promenade, restaurants, weekly Friday market and the Habaneras shopping centre. It has a wide range of cultural and leisure activities all year round. Only 15 minutes drive is "La Zenia Boulevard" the largest shopping centre in the Alicante region, it s a one-stop destination for clothes, shoes and general supplies. No matter what you're after, chances are you won't walk out empty-handed. In addition to the original established Golf courses on the Orihuela Costa Villamartin, Las Ramblas, Real Campoamor and Las Colinas, Torrevieja area is now also well served with excellent courses such as La Finca, La Marquesa, Las Colinas, Lo Romero and Vistabella offering different golf experiences with a variety of sea and mountain views. Alicante Airport is 45 minutes / 45kms drive away and Murcia (Corvera) is 55 mins / 68kms.

| STYLE          | VIEWS           | DISTANCE TO :                       | MAIN LIVING AREA |
|----------------|-----------------|-------------------------------------|------------------|
| Modern         | Panoramic views | Beach : 200 m                       | • Sauna          |
|                |                 | Airport: 40 Km                      |                  |
| KITCHEN        | GARDEN AND      | EXTRA                               |                  |
| a Onan kitaban | TERRACES        | <ul> <li>Deinferend deer</li> </ul> |                  |
| Open kitchen   | Open terrace    | Reinforced door                     |                  |