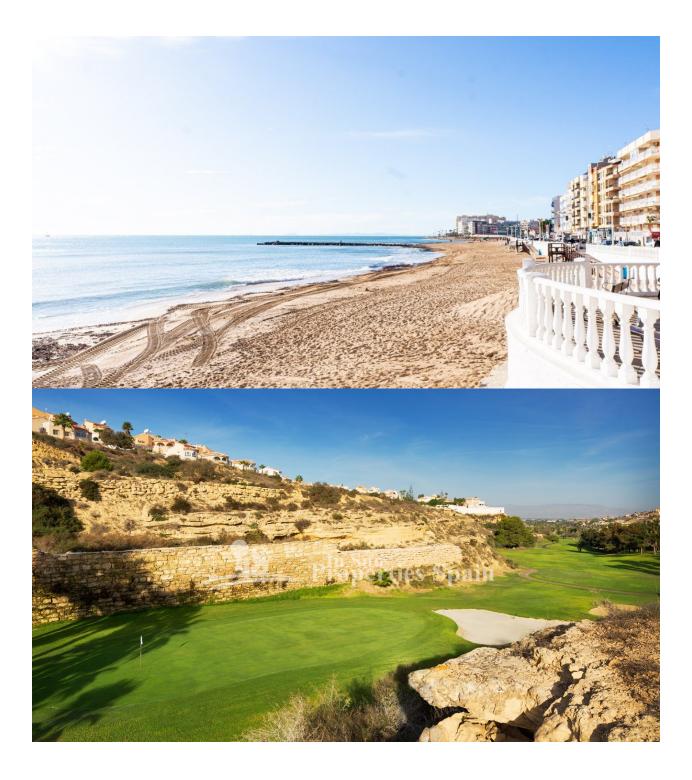

## DESCRIPTION

NEW BUILD APARTMENT IN TORREVIEJA only 200m from the beach. This 100m2 apartment consists of 2 bedrooms, 2 bathrooms, open plan kitchen with the lounge area, fitted wardrobes and an 8m2 terrace. It is located just 200 meters from Playa del Cura. There is a communal swimming pool, solarium and a sauna for you to enjoy. Torrevieja is a Spanish town in the province of Alicante, on the Costa Blanca with 300 days of sunshine a year and an average temperature of 20°C. It is known for its superb promenade, restaurants, weekly Friday market and the Habaneras shopping centre. It has a wide range of cultural and leisure activities all year round. Only 15 minutes drive is "La Zenia Boulevard" the largest shopping centre in the Alicante region, it s a one-stop destination for clothes, shoes and general supplies. No matter what you're after, chances are you won't walk out empty-handed. In addition to the original established Golf courses on the Orihuela Costa Villamartin, Las Ramblas, Real Campoamor and Las Colinas, Torrevieja area is now also well served with excellent courses such as La Finca, La Marquesa, Las Colinas, Lo Romero and Vistabella offering different golf experiences with a variety of sea and mountain views. Alicante Airport is 45 minutes / 45kms drive away and Murcia (Corvera) is 55 mins / 68kms.

## PROPERTY GALLERY

ESCALA GRÁFICA

TOTAL SUP. CONST+P.P+ZC

1:100

100,26m²

COM TIPO-B

"Experience our experience - Because you deserve the best"