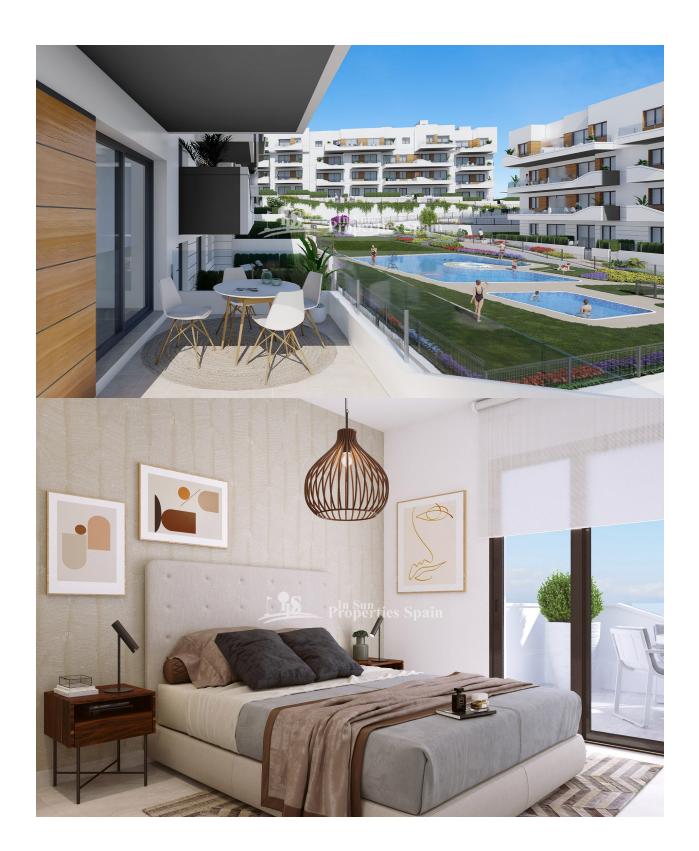

## **DESCRIPTION**

FANTASTIC COMPLEX RESIDENTIAL OF NEW BUILD APARTMENTS IN VILLAMARTIN ORIHUELA COSTA with communal pool. This 94m2 apartment consists of 2 bedrooms, 2 bathrooms, an open plan kitchen with living room and a 11m2 private terrace. The communal areas are approximately 3.300 m2 and have WIFI, 2 swimming pools, a Jacuzzi and 2 Petangue courts. This residential consists of 94 apartments and is located in Las Filipinas which is in the area of Villamartin Golf on the Orihuela Costa and has been designed to meet the needs of those looking for a Mediterranean lifestyle in a quiet but well established area close to the sea and all amenities. Villamartin was built around one of the most prestigious golf courses on the Costa Blanca "Villamartín Golf Club" and is home to a cosmopolitan and International with one of the healthiest climates in the world. Just a short distance away you can find four other golf courses such as Las Ramblas, Campoamor, Las Colinas and La Finca. It is also home to some of the best blue flag beaches in the region like La Zenia, Cabo Roig and Campoamor only 5km drive away. The area offers such a wide range of services including weekly markets, the renowned high standard international school "El Limonar" and the famous "La Zenia Boulevard" centre, the largest of its kind in southern Spain! Situated close to many commercial centres including the well know Villamartin Plaza and La Fuente Centre along with many restaurants, fashion shops, supermarkets, banks, pharmacies and much more that you really are spoilt for choice. The area is not just a golfer's paradise you can find a large range of activities and entertainment for all the family to enjoy, so, whether you are looking for a holiday home, a Golf property or a permanent residence, this development offers everything you could possibly

| 07)// 7          | 1/1=1/10                                                  |                                                                                                   | DARKING            |
|------------------|-----------------------------------------------------------|---------------------------------------------------------------------------------------------------|--------------------|
| STYLE            | VIEWS                                                     | DISTANCE TO:                                                                                      | PARKING            |
| • Modern         | Panoramic views                                           | Beach : 5 Km                                                                                      | Parking no Cars: 1 |
|                  |                                                           | Airport: 70 Km                                                                                    |                    |
| KITCHEN          | GARDEN AND                                                | EXTRA                                                                                             |                    |
| . On an kitch an | TERRACES                                                  | - Outdoor is sureri                                                                               |                    |
| Open kitchen     | <ul><li>Covered terrace</li><li>Communal Garden</li></ul> | <ul><li>Outdoor jacuzzi</li><li>Built in wardrobes</li><li>Reinforced door</li><li>Lift</li></ul> |                    |