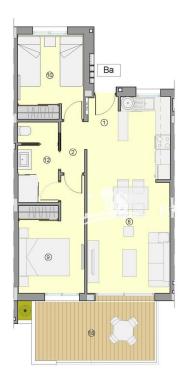

| nº SUPERFICIES ÚTILES / FLOOR AREA / SURFACES UTILES |                                                                                                  | TIPO / TYPE / TYPE   |
|------------------------------------------------------|--------------------------------------------------------------------------------------------------|----------------------|
|                                                      | Ва                                                                                               |                      |
| 1                                                    | VESTIBULO / HALL / ENTRÉE                                                                        | 1,20 m <sup>2</sup>  |
| 2                                                    | DISTRIBUIDOR / CORRIDOR / CIRCULATION                                                            | 2,06 m <sup>2</sup>  |
| 8                                                    | SALON-COMEDOR-COCINA / LIVING-DINING ROOM- KITCHEN /<br>SALON-SALLE A MANGER- CUISINE            | 25,21 m <sup>2</sup> |
| 9                                                    | DORMITORIO 1 / BEDROOM 1 / CHAMBRE 1                                                             | 10,59 m <sup>2</sup> |
| 10                                                   | DORMITORIO 2 / BEDROOM 2 / CHAMBRE 2                                                             | 9,14 m <sup>2</sup>  |
| 12                                                   | BAÑO 1 / BATHROOM 1 / SALLE DE BAINS 1                                                           | 5,08 m²              |
| TOTAL SUF                                            | . UTILES / TOTAL FLOOR AREA / TOTAL SURFACES UTILES                                              | 53,28 m²             |
| SUP. CONS<br>TÉRIEUR                                 | TRUIDA INTERIOR / BUILT INTERIOR AREA / SURFACE CONSTRUITE IN                                    | 62,80 m²             |
| 18                                                   | SUP. CONSTRUIDA TERRAZA CUBIERTA 1 / BUILT COVERED 1 AREA / SURFACE CONSTRUITE TERRASSE COUVERTE | 13,51 m²             |
|                                                      | P. CONSTRUIDA PRIVADA / TOTAL BUILT PRIVATE AREA / TOTAL CONSTRUITE PRIVATIVE                    | 76,31 m²             |

TIPO/TYPE/TYPE Ba

MARZO / MARCH / MARS 2022

TIPO 8a: APARTAMENTO. 2 DORMITORIOS + 1 BAÑO. PLANTA 1 Y 2.
TYPE 8a: APARTMENT. 2 BEDROOMS + 1 BATHROOM. FIRST AND SECOND FLOOR.
TYPE 8a: APPARTEMENT. 2 CHAMBRES + 1 BAIN, PREMIER ET DEUXIÈME ÉTAGE.