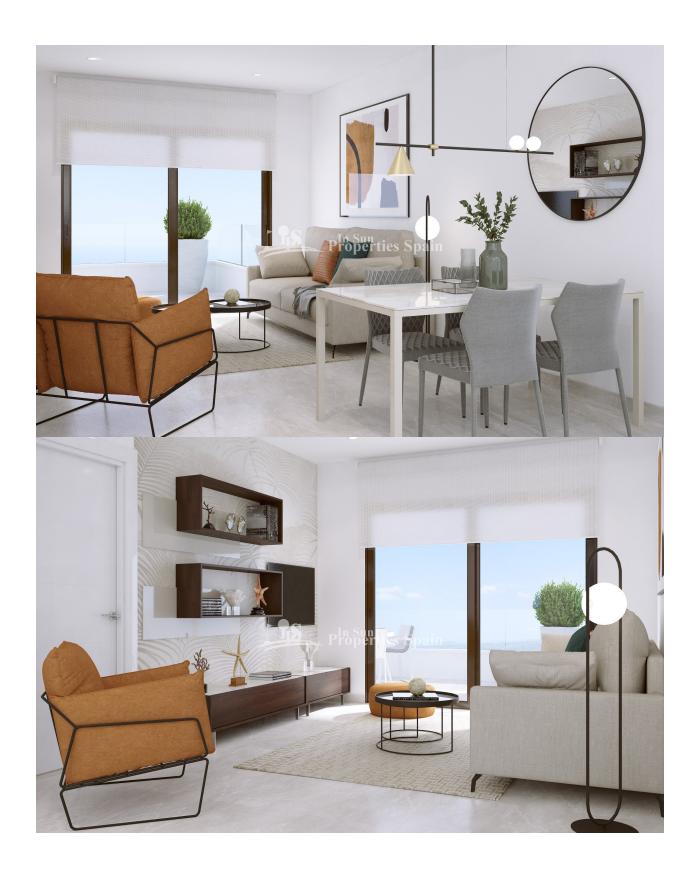

## **DESCRIPTION**

FANTASTIC COMPLEX RESIDENTIAL OF NEW BUILD APARTMENTS IN VILLAMARTIN ORIHUELA COSTA with communal pool. This 94m2 apartment consists of 2 bedrooms, 2 bathrooms, an open plan kitchen with living room and a 11m2 private terrace. The communal areas are approximately 3.300 m2 and have WIFI, 2 swimming pools, a Jacuzzi and 2 Petangue courts. This residential consists of 94 apartments and is located in Las Filipinas which is in the area of Villamartin Golf on the Orihuela Costa and has been designed to meet the needs of those looking for a Mediterranean lifestyle in a quiet but well established area close to the sea and all amenities. Villamartin was built around one of the most prestigious golf courses on the Costa Blanca "Villamartín Golf Club" and is home to a cosmopolitan and International with one of the healthiest climates in the world. Just a short distance away you can find four other golf courses such as Las Ramblas, Campoamor, Las Colinas and La Finca. It is also home to some of the best blue flag beaches in the region like La Zenia, Cabo Roig and Campoamor only 5km drive away. The area offers such a wide range of services including weekly markets, the renowned high standard international school "El Limonar" and the famous "La Zenia Boulevard" centre, the largest of its kind in southern Spain! Situated close to many commercial centres including the well know Villamartin Plaza and La Fuente Centre along with many restaurants, fashion shops, supermarkets, banks, pharmacies and much more that you really are spoilt for choice. The area is not just a golfer's paradise you can find a large range of activities and entertainment for all the family to enjoy, so, whether you are looking for a holiday home, a Golf property or a permanent residence, this development offers everything you could possibly