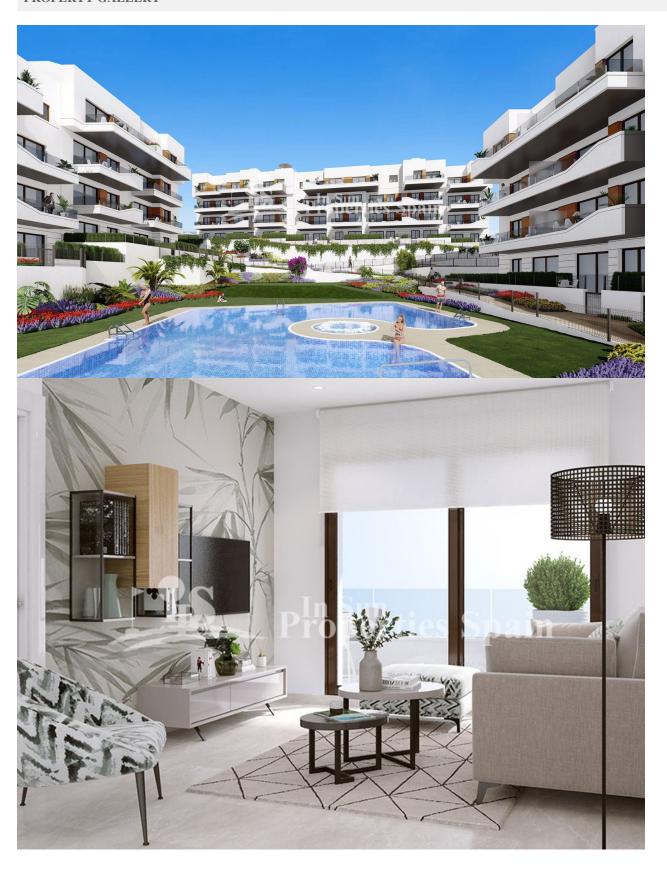

## **DESCRIPTION**

FANTASTIC COMPLEX RESIDENTIAL OF NEW BUILD APARTMENTS IN VILLAMARTIN ORIHUELA COSTA with communal pool. This 94m2 apartment consists of 2 bedrooms, 2 bathrooms, an open plan kitchen with living room and a 11m2 private terrace. The communal areas are approximately 3.300 m2 and have WIFI, 2 swimming pools, a Jacuzzi and 2 Petangue courts. This residential consists of 94 apartments and is located in Las Filipinas which is in the area of Villamartin Golf on the Orihuela Costa and has been designed to meet the needs of those looking for a Mediterranean lifestyle in a quiet but well established area close to the sea and all amenities. Villamartin was built around one of the most prestigious golf courses on the Costa Blanca "Villamartín Golf Club" and is home to a cosmopolitan and International with one of the healthiest climates in the world. Just a short distance away you can find four other golf courses such as Las Ramblas, Campoamor, Las Colinas and La Finca. It is also home to some of the best blue flag beaches in the region like La Zenia, Cabo Roig and Campoamor only 5km drive away. The area offers such a wide range of services including weekly markets, the renowned high standard international school "El Limonar" and the famous "La Zenia Boulevard" centre, the largest of its kind in southern Spain! Situated close to many commercial centres including the well know Villamartin Plaza and La Fuente Centre along with many restaurants, fashion shops, supermarkets, banks, pharmacies and much more that you really are spoilt for choice. The area is not just a golfer's paradise you can find a large range of activities and entertainment for all the family to enjoy, so, whether you are looking for a holiday home, a Golf property or a permanent residence, this development offers everything you could possibly