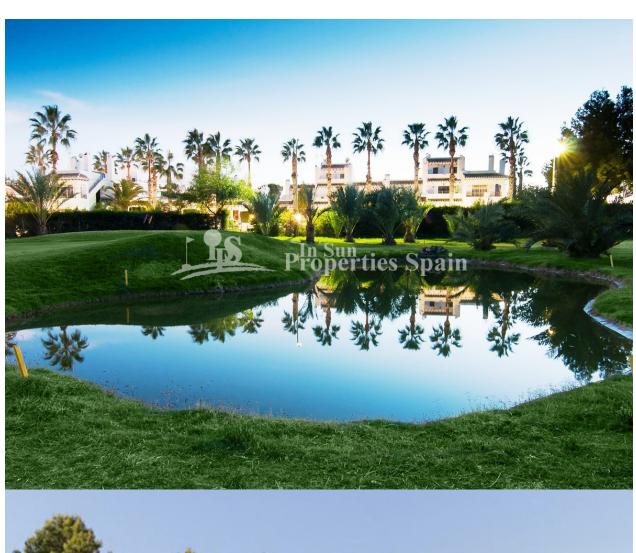

## **DESCRIPTION**

FANTASTIC COMPLEX RESIDENTIAL OF NEW BUILD APARTMENTS IN VILLAMARTIN ORIHUELA COSTA with communal pool. This 94m2 apartment consists of 2 bedrooms, 2 bathrooms, an open plan kitchen with living room and a 11m2 private terrace. The communal areas are approximately 3.300 m2 and have WIFI, 2 swimming pools, a Jacuzzi and 2 Petangue courts. This residential consists of 94 apartments and is located in Las Filipinas which is in the area of Villamartin Golf on the Orihuela Costa and has been designed to meet the needs of those looking for a Mediterranean lifestyle in a quiet but well established area close to the sea and all amenities. Villamartin was built around one of the most prestigious golf courses on the Costa Blanca "Villamartín Golf Club" and is home to a cosmopolitan and International with one of the healthiest climates in the world. Just a short distance away you can find four other golf courses such as Las Ramblas, Campoamor, Las Colinas and La Finca. It is also home to some of the best blue flag beaches in the region like La Zenia, Cabo Roig and Campoamor only 5km drive away. The area offers such a wide range of services including weekly markets, the renowned high standard international school "El Limonar" and the famous "La Zenia Boulevard" centre, the largest of its kind in southern Spain! Situated close to many commercial centres including the well know Villamartin Plaza and La Fuente Centre along with many restaurants, fashion shops, supermarkets, banks, pharmacies and much more that you really are spoilt for choice. The area is not just a golfer's paradise you can find a large range of activities and entertainment for all the family to enjoy, so, whether you are looking for a holiday home, a Golf property or a permanent residence, this development offers everything you could possibly