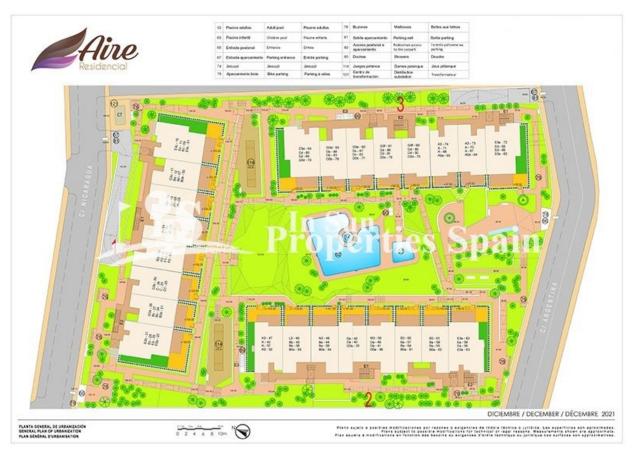

## **DESCRIPTION**

FANTASTIC COMPLEX RESIDENTIAL OF NEW BUILD APARTMENTS IN VILLAMARTIN ORIHUELA COSTA with communal pool. This 94m2 apartment consists of 2 bedrooms, 2 bathrooms, an open plan kitchen with living room and a 11m2 private terrace. The communal areas are approximately 3.300 m2 and have WIFI, 2 swimming pools, a Jacuzzi and 2 Petangue courts. This residential consists of 94 apartments and is located in Las Filipinas which is in the area of Villamartin Golf on the Orihuela Costa and has been designed to meet the needs of those looking for a Mediterranean lifestyle in a quiet but well established area close to the sea and all amenities. Villamartin was built around one of the most prestigious golf courses on the Costa Blanca "Villamartín Golf Club" and is home to a cosmopolitan and International with one of the healthiest climates in the world. Just a short distance away you can find four other golf courses such as Las Ramblas, Campoamor, Las Colinas and La Finca. It is also home to some of the best blue flag beaches in the region like La Zenia, Cabo Roig and Campoamor only 5km drive away. The area offers such a wide range of services including weekly markets, the renowned high standard international school "El Limonar" and the famous "La Zenia Boulevard" centre, the largest of its kind in southern Spain! Situated close to many commercial centres including the well know Villamartin Plaza and La Fuente Centre along with many restaurants, fashion shops, supermarkets, banks, pharmacies and much more that you really are spoilt for choice. The area is not just a golfer's paradise you can find a large range of activities and entertainment for all the family to enjoy, so, whether you are looking for a holiday home, a Golf property or a permanent residence, this development offers everything you could possibly