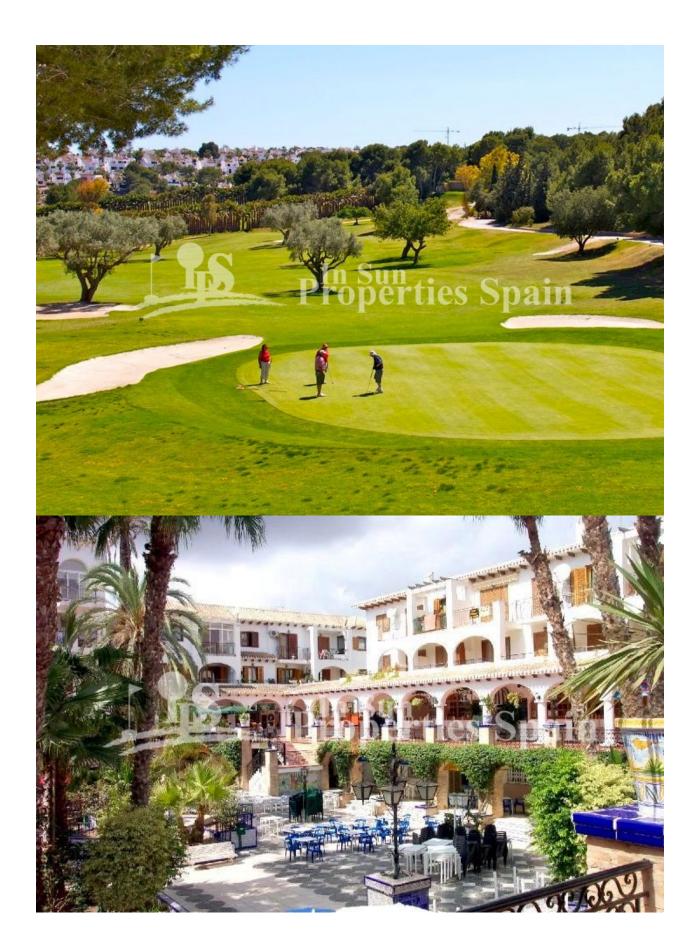

## **DESCRIPTION**

FANTASTIC COMPLEX RESIDENTIAL OF NEW BUILD APARTMENTS IN VILLAMARTIN ORIHUELA COSTA with communal pool. This 94m2 apartment consists of 2 bedrooms, 2 bathrooms, an open plan kitchen with living room and a 11m2 private terrace. The communal areas are approximately 3.300 m2 and have WIFI, 2 swimming pools, a Jacuzzi and 2 Petangue courts. This residential consists of 94 apartments and is located in Las Filipinas which is in the area of Villamartin Golf on the Orihuela Costa and has been designed to meet the needs of those looking for a Mediterranean lifestyle in a quiet but well established area close to the sea and all amenities. Villamartin was built around one of the most prestigious golf courses on the Costa Blanca "Villamartín Golf Club" and is home to a cosmopolitan and International with one of the healthiest climates in the world. Just a short distance away you can find four other golf courses such as Las Ramblas, Campoamor, Las Colinas and La Finca. It is also home to some of the best blue flag beaches in the region like La Zenia, Cabo Roig and Campoamor only 5km drive away. The area offers such a wide range of services including weekly markets, the renowned high standard international school "El Limonar" and the famous "La Zenia Boulevard" centre, the largest of its kind in southern Spain! Situated close to many commercial centres including the well know Villamartin Plaza and La Fuente Centre along with many restaurants, fashion shops, supermarkets, banks, pharmacies and much more that you really are spoilt for choice. The area is not just a golfer's paradise you can find a large range of activities and entertainment for all the family to enjoy, so, whether you are looking for a holiday home, a Golf property or a permanent residence, this development offers everything you could possibly