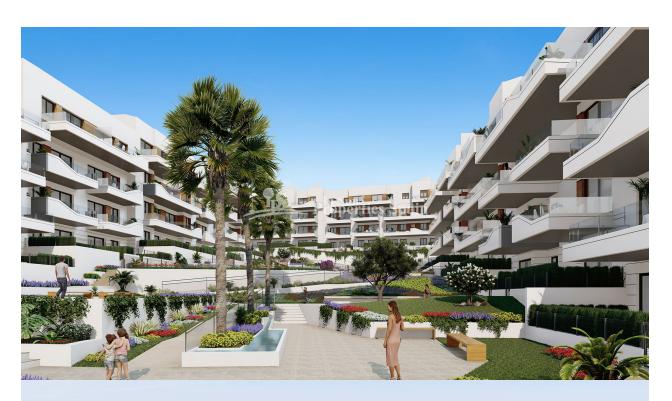

## **DESCRIPTION**

FANTASTIC COMPLEX RESIDENTIAL OF NEW BUILD APARTMENTS IN VILLAMARTIN ORIHUELA COSTA with communal pool. This 94m2 apartment consists of 2 bedrooms, 2 bathrooms, an open plan kitchen with living room and a 11m2 private terrace. The communal areas are approximately 3.300 m2 and have WIFI, 2 swimming pools, a Jacuzzi and 2 Petangue courts. This residential consists of 94 apartments and is located in Las Filipinas which is in the area of Villamartin Golf on the Orihuela Costa and has been designed to meet the needs of those looking for a Mediterranean lifestyle in a quiet but well established area close to the sea and all amenities. Villamartin was built around one of the most prestigious golf courses on the Costa Blanca "Villamartín Golf Club" and is home to a cosmopolitan and International with one of the healthiest climates in the world. Just a short distance away you can find four other golf courses such as Las Ramblas, Campoamor, Las Colinas and La Finca. It is also home to some of the best blue flag beaches in the region like La Zenia, Cabo Roig and Campoamor only 5km drive away. The area offers such a wide range of services including weekly markets, the renowned high standard international school "El Limonar" and the famous "La Zenia Boulevard" centre, the largest of its kind in southern Spain! Situated close to many commercial centres including the well know Villamartin Plaza and La Fuente Centre along with many restaurants, fashion shops, supermarkets, banks, pharmacies and much more that you really are spoilt for choice. The area is not just a golfer's paradise you can find a large range of activities and entertainment for all the family to enjoy, so, whether you are looking for a holiday home, a Golf property or a permanent residence, this development offers everything you could possibly