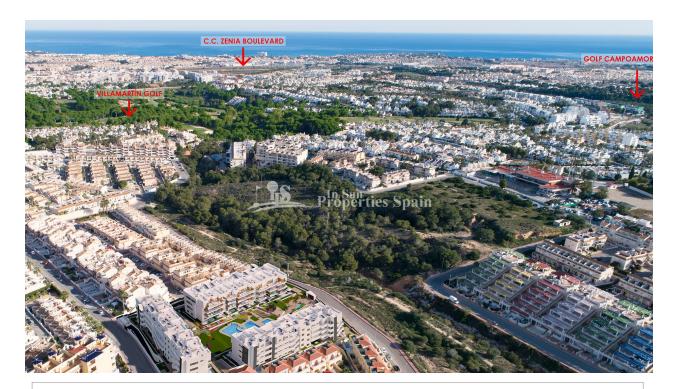

## **DESCRIPTION**

FANTASTIC COMPLEX RESIDENTIAL OF NEW BUILD APARTMENTS IN VILLAMARTIN ORIHUELA COSTA with communal pool. This 94m2 apartment consists of 2 bedrooms, 2 bathrooms, an open plan kitchen with living room and a 11m2 private terrace. The communal areas are approximately 3.300 m2 and have WIFI, 2 swimming pools, a Jacuzzi and 2 Petangue courts. This residential consists of 94 apartments and is located in Las Filipinas which is in the area of Villamartin Golf on the Orihuela Costa and has been designed to meet the needs of those looking for a Mediterranean lifestyle in a quiet but well established area close to the sea and all amenities. Villamartin was built around one of the most prestigious golf courses on the Costa Blanca "Villamartín Golf Club" and is home to a cosmopolitan and International with one of the healthiest climates in the world. Just a short distance away you can find four other golf courses such as Las Ramblas, Campoamor, Las Colinas and La Finca. It is also home to some of the best blue flag beaches in the region like La Zenia, Cabo Roig and Campoamor only 5km drive away. The area offers such a wide range of services including weekly markets, the renowned high standard international school "El Limonar" and the famous "La Zenia Boulevard" centre, the largest of its kind in southern Spain! Situated close to many commercial centres including the well know Villamartin Plaza and La Fuente Centre along with many restaurants, fashion shops, supermarkets, banks, pharmacies and much more that you really are spoilt for choice. The area is not just a golfer's paradise you can find a large range of activities and entertainment for all the family to enjoy, so, whether you are looking for a holiday home, a Golf property or a permanent residence, this development offers everything you could possibly