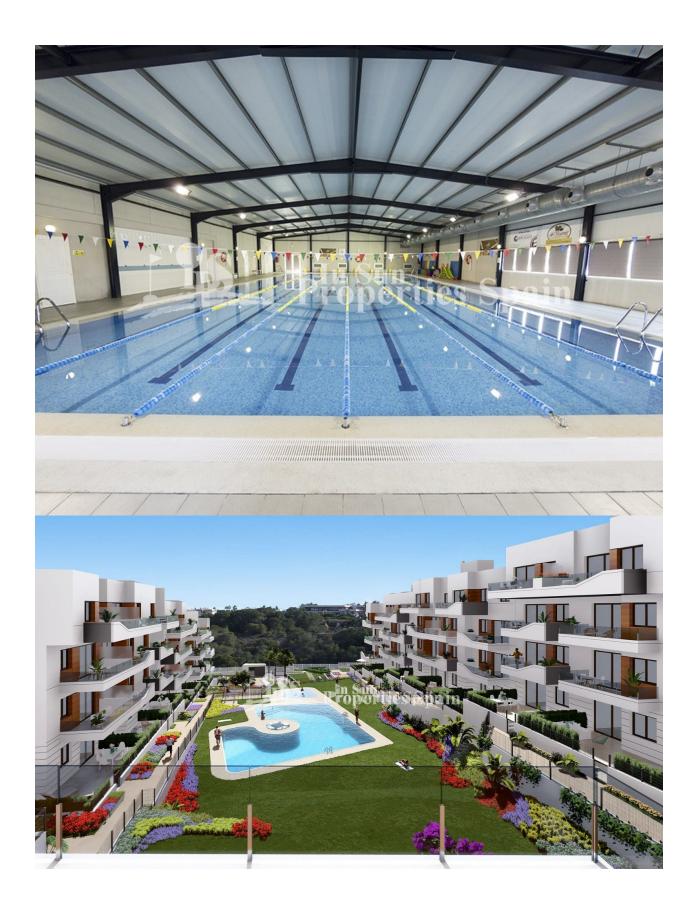

## **DESCRIPTION**

FANTASTIC COMPLEX RESIDENTIAL OF NEW BUILD APARTMENTS IN VILLAMARTIN ORIHUELA COSTA with communal pool. This 94m2 apartment consists of 2 bedrooms, 2 bathrooms, an open plan kitchen with living room and a 11m2 private terrace. The communal areas are approximately 3.300 m2 and have WIFI, 2 swimming pools, a Jacuzzi and 2 Petangue courts. This residential consists of 94 apartments and is located in Las Filipinas which is in the area of Villamartin Golf on the Orihuela Costa and has been designed to meet the needs of those looking for a Mediterranean lifestyle in a quiet but well established area close to the sea and all amenities. Villamartin was built around one of the most prestigious golf courses on the Costa Blanca "Villamartín Golf Club" and is home to a cosmopolitan and International with one of the healthiest climates in the world. Just a short distance away you can find four other golf courses such as Las Ramblas, Campoamor, Las Colinas and La Finca. It is also home to some of the best blue flag beaches in the region like La Zenia, Cabo Roig and Campoamor only 5km drive away. The area offers such a wide range of services including weekly markets, the renowned high standard international school "El Limonar" and the famous "La Zenia Boulevard" centre, the largest of its kind in southern Spain! Situated close to many commercial centres including the well know Villamartin Plaza and La Fuente Centre along with many restaurants, fashion shops, supermarkets, banks, pharmacies and much more that you really are spoilt for choice. The area is not just a golfer's paradise you can find a large range of activities and entertainment for all the family to enjoy, so, whether you are looking for a holiday home, a Golf property or a permanent residence, this development offers everything you could possibly