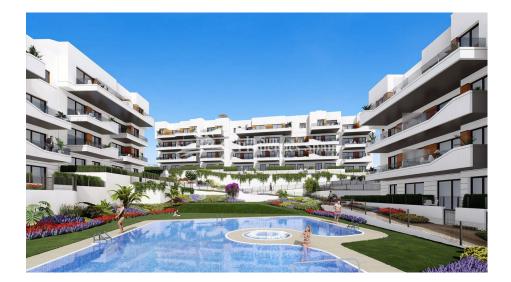

## **DESCRIPTION**

FANTASTIC COMPLEX RESIDENTIAL OF NEW BUILD APARTMENTS IN VILLAMARTIN ORIHUELA COSTA with communal pool. This 94m2 apartment consists of 2 bedrooms, 2 bathrooms, an open plan kitchen with living room and a 11m2 private terrace. The communal areas are approximately 3.300 m2 and have WIFI, 2 swimming pools, a Jacuzzi and 2 Petangue courts. This residential consists of 94 apartments and is located in Las Filipinas which is in the area of Villamartin Golf on the Orihuela Costa and has been designed to meet the needs of those looking for a Mediterranean lifestyle in a quiet but well established area close to the sea and all amenities. Villamartin was built around one of the most prestigious golf courses on the Costa Blanca "Villamartín Golf Club" and is home to a cosmopolitan and International with one of the healthiest climates in the world. Just a short distance away you can find four other golf courses such as Las Ramblas, Campoamor, Las Colinas and La Finca. It is also home to some of the best blue flag beaches in the region like La Zenia, Cabo Roig and Campoamor only 5km drive away. The area offers such a wide range of services including weekly markets, the renowned high standard international school "El Limonar" and the famous "La Zenia Boulevard" centre, the largest of its kind in southern Spain! Situated close to many commercial centres including the well know Villamartin Plaza and La Fuente Centre along with many restaurants, fashion shops, supermarkets, banks, pharmacies and much more that you really are spoilt for choice. The area is not just a golfer's paradise you can find a large range of activities and entertainment for all the family to enjoy, so, whether you are looking for a holiday home, a Golf property or a permanent residence, this development offers everything you could possibly