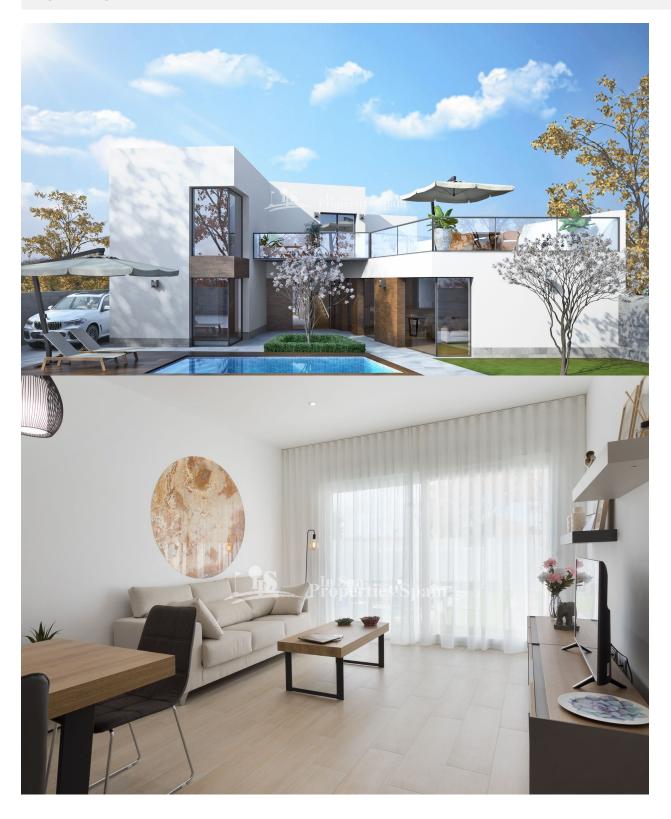

## BESKRIVNING

Would you like to design every last corner of your new home? Well, with the Villa Jazmin in SAN PEDRO DEL PINATAOR you have the opportunity to create your new home from scratch. Villa Jazmin is located just 500 meters from the town center, 1km from the Mediterranean Sea and 2km from the Mar Menor. This 277m2 corner plot is very close to all services; supermarkets, boutiques, public transport, health center, restaurants ... and is located in one of the quietest areas of San Pedro del Pinatar. You have a 277m2 corner plot that you can distribute as you see fit. How many rooms do you need? 3,4 ...?, Do you need a garage, office, all on one level or over 2 floors....? Now you have the power. Qualities include; top quality flooring indoors, Ground floor garden with top-quality anti-slip stoneware tiles, dressing room in master bedroom, finished in white colour, with drawers, shelves, clothes rack, trousers pull out, hangers and mirror, Bathrooms with top-quality porcelain sanitary ware. Suspended WC with built-in cistern in both bathrooms. Modern design furniture with porcelain sinks. LED bathroom mirror. Rainfall shower column. Electric underfloor heating mat in both bathrooms, with insulation and programmable digital thermostat. A programmable 150litre air boiler for hot water in sanitary ware. Video intercom. Interior monitor with a 7" colour screen. Pre-installation for air conditioning. Kitchen in White gloss, doors and edges with LED lighting. Shock absorber hinges with Blum Motion system. Compact Marble Worktop. Balay electrical appliances are included (ceramic hob, oven, extractor fan, fridge integrated in kitchen, dishwasher, microwave and washing machine). Wine cooler for 12 bottles of wine. Your new home is getting closer to you. San Pedro del Pinatar is at the touristic heart of the Costa Cálida. Situated between the Mar Menor and the Mediterranean Sea, this small seaside town is famous for its fishing background, therapeutic mud baths, salt flats and vast stretches of sand. Located at the northern end of the Mar Menor, its name comes from a small church the fishermen dedicated to San Pedro in an area of pine trees. With its agricultural and fishing character, it has busy tourist activity in Lo Pagán, where its mud baths are particularly famous and good for your health. San Pedro del Pinatar is at the touristic heart of the Costa Cálida. Situated between the Mar Menor and the Mediterranean Sea, this small seaside town is famous for its fishing background, therapeutic mud baths, salt flats and vast stretches of sand. \*images show quality from another project from the same builder\*