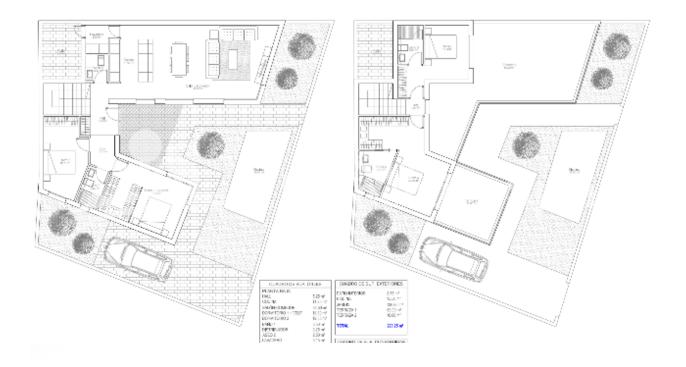

## BESKRIVNING

Would you like to design every last corner of your new home? Well, with the Villa Jazmin in SAN PEDRO DEL PINATAOR you have the opportunity to create your new home from scratch. Villa Jazmin is located just 500 meters from the town center, 1km from the Mediterranean Sea and 2km from the Mar Menor. This 277m2 corner plot is very close to all services; supermarkets, boutiques, public transport, health center, restaurants ... and is located in one of the quietest areas of San Pedro del Pinatar. You have a 277m2 corner plot that you can distribute as you see fit. How many rooms do you need? 3,4 ...?, Do you need a garage, office, all on one level or over 2 floors....? Now you have the power. Qualities include; top quality flooring indoors, Ground floor garden with top-quality anti-slip stoneware tiles, dressing room in master bedroom, finished in white colour, with drawers, shelves, clothes rack, trousers pull out, hangers and mirror, Bathrooms with top-quality porcelain sanitary ware. Suspended WC with built-in cistern in both bathrooms. Modern design furniture with porcelain sinks. LED bathroom mirror. Rainfall shower column. Electric underfloor heating mat in both bathrooms, with insulation and programmable digital thermostat. A programmable 150litre air boiler for hot water in sanitary ware. Video intercom. Interior monitor with a 7" colour screen. Pre-installation for air conditioning. Kitchen in White gloss, doors and edges with LED lighting. Shock absorber hinges with Blum Motion system. Compact Marble Worktop. Balay electrical appliances are included (ceramic hob, oven, extractor fan, fridge integrated in kitchen, dishwasher, microwave and washing machine). Wine cooler for 12 bottles of wine. Your new home is getting closer to you. San Pedro del Pinatar is at the touristic heart of the Costa Cálida. Situated between the Mar Menor and the Mediterranean Sea, this small seaside town is famous for its fishing background, therapeutic mud baths, salt flats and vast stretches of sand. Located at the northern end of the Mar Menor, its name comes from a small church the fishermen dedicated to San Pedro in an area of pine trees. With its agricultural and fishing character, it has busy tourist activity in Lo Pagán, where its mud baths are particularly famous and good for your health. San Pedro del Pinatar is at the touristic heart of the Costa Cálida. Situated between the Mar Menor and the Mediterranean Sea, this small seaside town is famous for its fishing background, therapeutic mud baths, salt flats and vast stretches of sand. \*images show quality from another project from the same builder\*