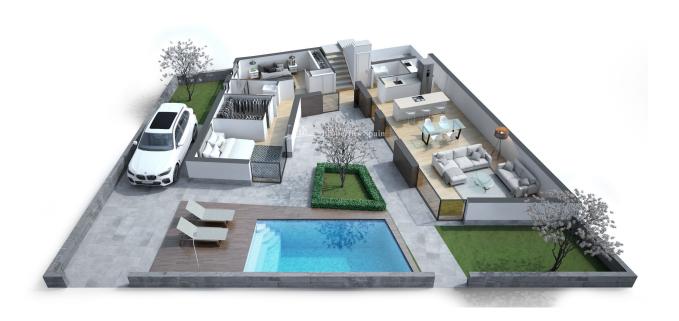

## BESKRIVNING

Would you like to design every last corner of your new home? Well, with the Villa Jazmin in SAN PEDRO DEL PINATAOR you have the opportunity to create your new home from scratch. Villa Jazmin is located just 500 meters from the town center, 1km from the Mediterranean Sea and 2km from the Mar Menor. This 277m2 corner plot is very close to all services; supermarkets, boutiques, public transport, health center, restaurants ... and is located in one of the quietest areas of San Pedro del Pinatar. You have a 277m2 corner plot that you can distribute as you see fit. How many rooms do you need? 3,4 ...?, Do you need a garage, office, all on one level or over 2 floors....? Now you have the power. Qualities include; top quality flooring indoors, Ground floor garden with top-quality anti-slip stoneware tiles, dressing room in master bedroom, finished in white colour, with drawers, shelves, clothes rack, trousers pull out, hangers and mirror, Bathrooms with top-quality porcelain sanitary ware. Suspended WC with built-in cistern in both bathrooms. Modern design furniture with porcelain sinks. LED bathroom mirror. Rainfall shower column. Electric underfloor heating mat in both bathrooms, with insulation and programmable digital thermostat. A programmable 150litre air boiler for hot water in sanitary ware. Video intercom. Interior monitor with a 7" colour screen. Pre-installation for air conditioning. Kitchen in White gloss, doors and edges with LED lighting. Shock absorber hinges with Blum Motion system. Compact Marble Worktop. Balay electrical appliances are included (ceramic hob, oven, extractor fan, fridge integrated in kitchen, dishwasher, microwave and washing machine). Wine cooler for 12 bottles of wine. Your new home is getting closer to you. San Pedro del Pinatar is at the touristic heart of the Costa Cálida. Situated between the Mar Menor and the Mediterranean Sea, this small seaside town is famous for its fishing background, therapeutic mud baths, salt flats and vast stretches of sand. Located at the northern end of the Mar Menor, its name comes from a small church the fishermen dedicated to San Pedro in an area of pine trees. With its agricultural and fishing character, it has busy tourist activity in Lo Pagán, where its mud baths are particularly famous and good for your health. San Pedro del Pinatar is at the touristic heart of the Costa Cálida. Situated between the Mar Menor and the Mediterranean Sea, this small seaside town is famous for its fishing background, therapeutic mud baths, salt flats and vast stretches of sand. \*images show quality from another project from the same builder\*