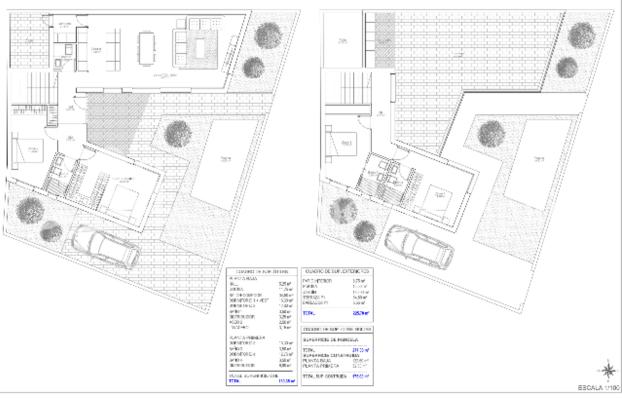

## BESKRIVNING

Would you like to design every last corner of your new home? Well, with the Villa Jazmin in SAN PEDRO DEL PINATAOR you have the opportunity to create your new home from scratch. Villa Jazmin is located just 500 meters from the town center, 1km from the Mediterranean Sea and 2km from the Mar Menor. This 277m2 corner plot is very close to all services; supermarkets, boutiques, public transport, health center, restaurants ... and is located in one of the quietest areas of San Pedro del Pinatar. You have a 277m2 corner plot that you can distribute as you see fit. How many rooms do you need? 3,4 ...?, Do you need a garage, office, all on one level or over 2 floors....? Now you have the power. Qualities include; top quality flooring indoors, Ground floor garden with top-quality anti-slip stoneware tiles, dressing room in master bedroom, finished in white colour, with drawers, shelves, clothes rack, trousers pull out, hangers and mirror, Bathrooms with top-quality porcelain sanitary ware. Suspended WC with built-in cistern in both bathrooms. Modern design furniture with porcelain sinks. LED bathroom mirror. Rainfall shower column. Electric underfloor heating mat in both bathrooms, with insulation and programmable digital thermostat. A programmable 150litre air boiler for hot water in sanitary ware. Video intercom. Interior monitor with a 7" colour screen. Pre-installation for air conditioning. Kitchen in White gloss, doors and edges with LED lighting. Shock absorber hinges with Blum Motion system. Compact Marble Worktop. Balay electrical appliances are included (ceramic hob, oven, extractor fan, fridge integrated in kitchen, dishwasher, microwave and washing machine). Wine cooler for 12 bottles of wine. Your new home is getting closer to you. San Pedro del Pinatar is at the touristic heart of the Costa Cálida. Situated between the Mar Menor and the Mediterranean Sea, this small seaside town is famous for its fishing background, therapeutic mud baths, salt flats and vast stretches of sand. Located at the northern end of the Mar Menor, its name comes from a small church the fishermen dedicated to San Pedro in an area of pine trees. With its agricultural and fishing character, it has busy tourist activity in Lo Pagán, where its mud baths are particularly famous and good for your health. San Pedro del Pinatar is at the touristic heart of the Costa Cálida. Situated between the Mar Menor and the Mediterranean Sea, this small seaside town is famous for its fishing background, therapeutic mud baths, salt flats and vast stretches of sand. \*images show quality from another project from the same builder\*