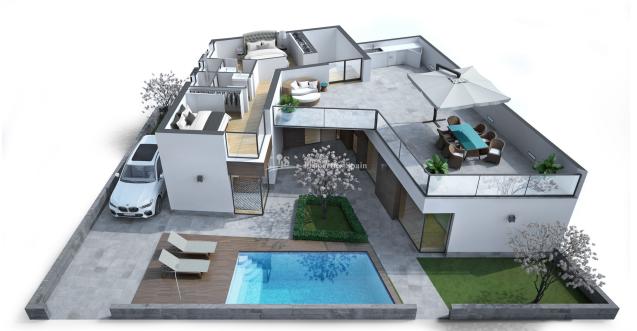

## BESKRIVNING

Would you like to design every last corner of your new home? Well, with the Villa Jazmin in SAN PEDRO DEL PINATAOR you have the opportunity to create your new home from scratch. Villa Jazmin is located just 500 meters from the town center, 1km from the Mediterranean Sea and 2km from the Mar Menor. This 277m2 corner plot is very close to all services; supermarkets, boutiques, public transport, health center, restaurants ... and is located in one of the quietest areas of San Pedro del Pinatar. You have a 277m2 corner plot that you can distribute as you see fit. How many rooms do you need? 3,4 ...?, Do you need a garage, office, all on one level or over 2 floors....? Now you have the power. Qualities include; top quality flooring indoors, Ground floor garden with top-quality anti-slip stoneware tiles, dressing room in master bedroom, finished in white colour, with drawers, shelves, clothes rack, trousers pull out, hangers and mirror, Bathrooms with top-quality porcelain sanitary ware. Suspended WC with built-in cistern in both bathrooms. Modern design furniture with porcelain sinks. LED bathroom mirror. Rainfall shower column. Electric underfloor heating mat in both bathrooms, with insulation and programmable digital thermostat. A programmable 150litre air boiler for hot water in sanitary ware. Video intercom. Interior monitor with a 7" colour screen. Pre-installation for air conditioning. Kitchen in White gloss, doors and edges with LED lighting. Shock absorber hinges with Blum Motion system. Compact Marble Worktop. Balay electrical appliances are included (ceramic hob, oven, extractor fan, fridge integrated in kitchen, dishwasher, microwave and washing machine). Wine cooler for 12 bottles of wine. Your new home is getting closer to you. San Pedro del Pinatar is at the touristic heart of the Costa Cálida. Situated between the Mar Menor and the Mediterranean Sea, this small seaside town is famous for its fishing background, therapeutic mud baths, salt flats and vast stretches of sand. Located at the northern end of the Mar Menor, its name comes from a small church the fishermen dedicated to San Pedro in an area of pine trees. With its agricultural and fishing character, it has busy tourist activity in Lo Pagán, where its mud baths are particularly famous and good for your health. San Pedro del Pinatar is at the touristic heart of the Costa Cálida. Situated between the Mar Menor and the Mediterranean Sea, this small seaside town is famous for its fishing background, therapeutic mud baths, salt flats and vast stretches of sand. \*images show quality from another project from the same builder\*