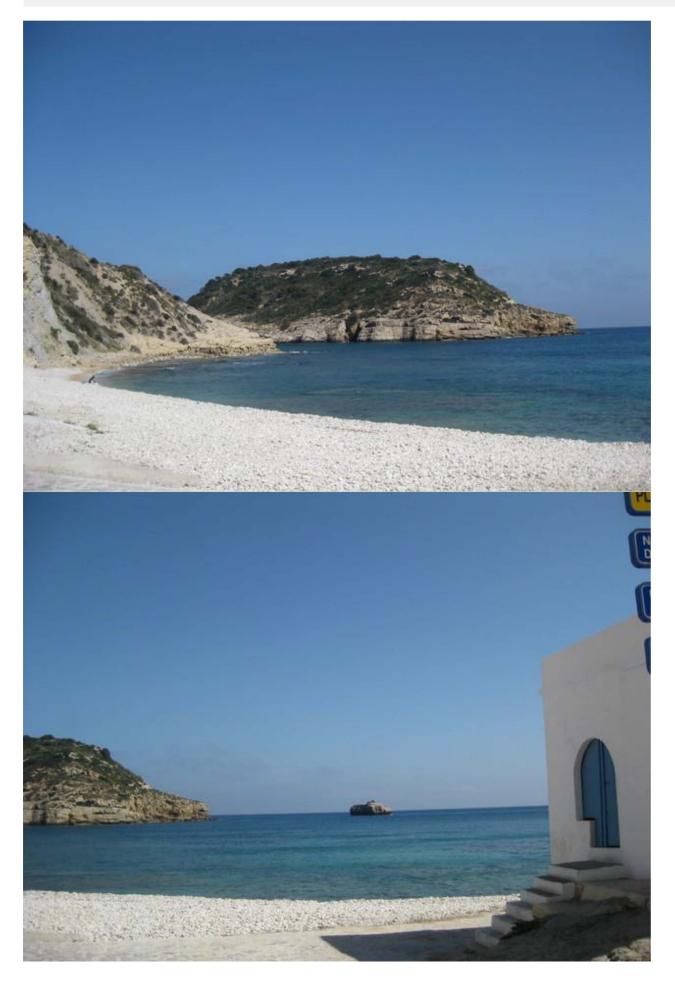

## DESCRIPTION

This plot is located 100 away from the beautiful beach of Prtixol with the Isla Portixol. It consists of 2 seperate parts: 1.148 sqm and 1.198 sqm. For each of this plots a building permit for the construction of 300 sqm house area is granted and documented. It's possible to unite both plots to a 2.346 sqm building plot, to develop a property of approx. a 600 sqm. Seaview is given. Are you interested in this property? It is also possible to buy the plots individually.