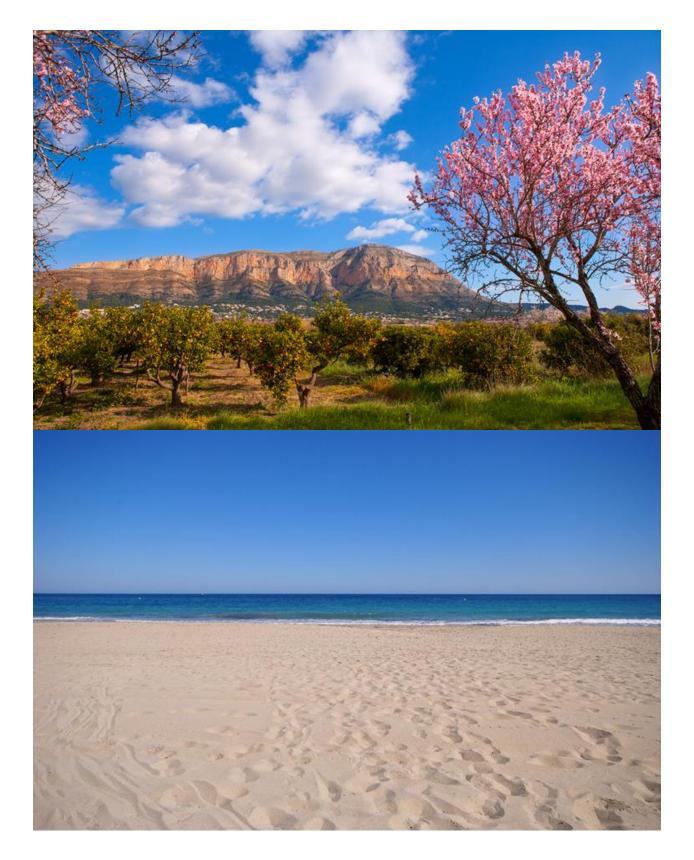

## DESCRIPTION

This plot is located 100 away from the beautiful beach of Prtixol with the Isla Portixol. It consists of 2 seperate parts: 1.148 sqm and 1.198 sqm. For each of this plots a building permit for the construction of 300 sqm house area is granted and documented. It's possible to unite both plots to a 2.346 sqm building plot, to develop a property of approx. a 600 sqm. Seaview is given. Are you interested in this property? It is also possible to buy the plots individually.